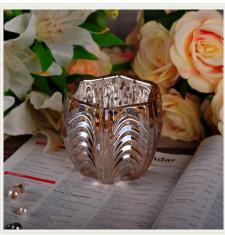

## Mouth blown clear votive glass candle cup

| Product Details |                  |                                                                                                                                                                                                                          |
|-----------------|------------------|--------------------------------------------------------------------------------------------------------------------------------------------------------------------------------------------------------------------------|
|                 | Item No          | SGLYP030302                                                                                                                                                                                                              |
|                 | Size             | Top dia: 97mm Bottom dia:62 mm Height:98 mm Weight: 276g Capacity:300ml                                                                                                                                                  |
|                 | Capacity         | 300ml glass jar for candles                                                                                                                                                                                              |
|                 | Material         | hight white clear glass jar for candle                                                                                                                                                                                   |
|                 | Craft            | Hand made glass candle jar for wholesale                                                                                                                                                                                 |
|                 | Sample           | 7days                                                                                                                                                                                                                    |
|                 | Terms of payment | 30% deposit by T/T in advance and the balance after showing copy of L/C                                                                                                                                                  |
|                 | Certification    | ASTM,food Safe, Dish washer test, FDA, LFGB                                                                                                                                                                              |
|                 | For your choice  | 1, Logo printing, etching, laser engraving 2, Any color painted, frosted, electroplating, logo laser for the finish 3, Special packing like shrink wrap, color gift box, white box etc 4, Any shape, size meet your need |