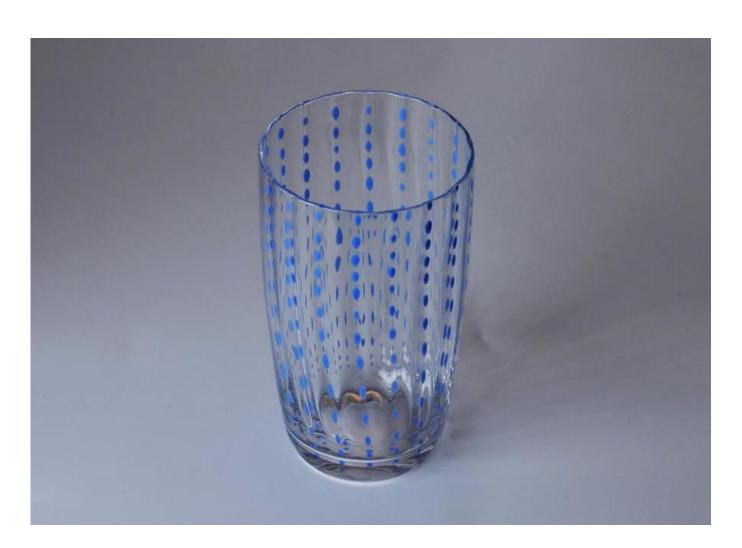

## Mouth Blown blue dots glass candle jar

| 10000   |        |       |   | -        |       | 7100 |
|---------|--------|-------|---|----------|-------|------|
| Pro     | VA III | 100   |   | <b>7</b> | Ce I  | II G |
| SEC 5.0 | fells  | 1,071 |   | (w)      | C = 1 | 100  |
|         |        |       | - | _        | _     | _    |

OMENIO SERVICE

| Item number.             | SGLYP16031112                                                                                                                                                                                                                                                                          |
|--------------------------|----------------------------------------------------------------------------------------------------------------------------------------------------------------------------------------------------------------------------------------------------------------------------------------|
| Material                 | Glass & Paint                                                                                                                                                                                                                                                                          |
| Craft & Deep processing  | Mouth blown glass candle jar                                                                                                                                                                                                                                                           |
| Sample time              | <ol> <li>5 days if there is existing stock of this design.</li> <li>10 days, if you need a new design or size.</li> </ol>                                                                                                                                                              |
| Main usages              | <ol> <li>1.As Votive candle holders.</li> <li>2. Decoration in home, wedding,hotel,restaurant, party, banquet</li> <li>3. Night lighting, accent lighting.</li> <li>4. Scented oil heating.</li> <li>5. Teapot/food warmer.</li> <li>6. As gift choice.</li> <li>7. Others.</li> </ol> |
| The Features of products | decorative_glass candle holders from high quality.     Eco-friendly.     Meet ASTM test.     Customization service.                                                                                                                                                                    |