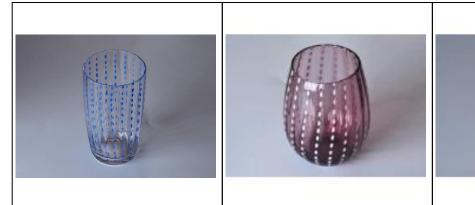

## Mouth Blown blue dots glass candle jar

| 10000   |        |       |   | -        |       | 7100 |
|---------|--------|-------|---|----------|-------|------|
| Pro     | VA III | 100   |   | <b>7</b> | Ce I  | II G |
| SEC 5.0 | fells  | 1,071 |   | (w)      | C = 1 | 100  |
|         |        |       | - | _        | _     | _    |

OMENIO SERVICE

| Item number.             | SGLYP16031112                                                                                                                                                                                                                                                                          |
|--------------------------|----------------------------------------------------------------------------------------------------------------------------------------------------------------------------------------------------------------------------------------------------------------------------------------|
| Material                 | Glass & Paint                                                                                                                                                                                                                                                                          |
| Craft & Deep processing  | Mouth blown glass candle jar                                                                                                                                                                                                                                                           |
| Sample time              | <ol> <li>5 days if there is existing stock of this design.</li> <li>10 days, if you need a new design or size.</li> </ol>                                                                                                                                                              |
| Main usages              | <ol> <li>1.As Votive candle holders.</li> <li>2. Decoration in home, wedding,hotel,restaurant, party, banquet</li> <li>3. Night lighting, accent lighting.</li> <li>4. Scented oil heating.</li> <li>5. Teapot/food warmer.</li> <li>6. As gift choice.</li> <li>7. Others.</li> </ol> |
| The Features of products | decorative_glass candle holders from high quality.     Eco-friendly.     Meet ASTM test.     Customization service.                                                                                                                                                                    |