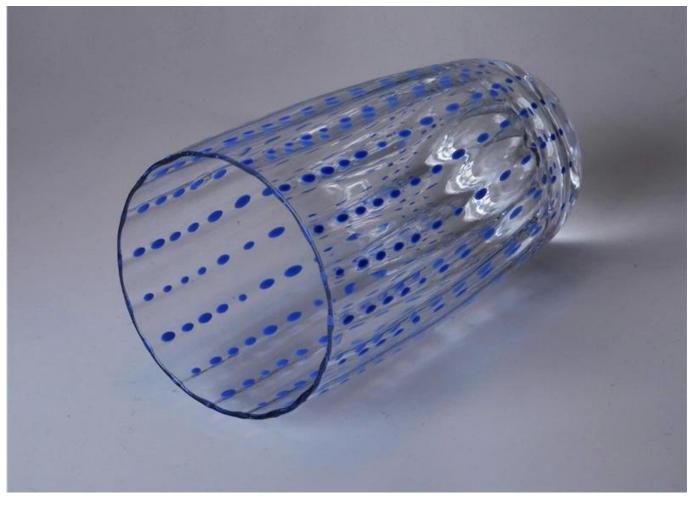

## Mouth Blown blue dots glass candle jar

| 10000   |        |       |   | -        |       | 7100 |
|---------|--------|-------|---|----------|-------|------|
| Pro     | VA III | 100   |   | <b>7</b> | Ce I  | II G |
| SEC 5.0 | fells  | 1,071 |   | (w)      | C = 1 | 100  |
|         |        |       | - | _        | _     | _    |

OMENIO SERVICE

| Item number.             | SGLYP16031112                                                                                                                                                                                                                                                                          |
|--------------------------|----------------------------------------------------------------------------------------------------------------------------------------------------------------------------------------------------------------------------------------------------------------------------------------|
| Material                 | Glass & Paint                                                                                                                                                                                                                                                                          |
| Craft & Deep processing  | Mouth blown glass candle jar                                                                                                                                                                                                                                                           |
| Sample time              | <ol> <li>5 days if there is existing stock of this design.</li> <li>10 days, if you need a new design or size.</li> </ol>                                                                                                                                                              |
| Main usages              | <ol> <li>1.As Votive candle holders.</li> <li>2. Decoration in home, wedding,hotel,restaurant, party, banquet</li> <li>3. Night lighting, accent lighting.</li> <li>4. Scented oil heating.</li> <li>5. Teapot/food warmer.</li> <li>6. As gift choice.</li> <li>7. Others.</li> </ol> |
| The Features of products | decorative_glass candle holders from high quality.     Eco-friendly.     Meet ASTM test.     Customization service.                                                                                                                                                                    |