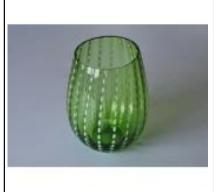

## Mouth Blown blue dots glass candle jar

| 10000   |        |       |   | -        |       | 7100 |
|---------|--------|-------|---|----------|-------|------|
| Pro     | VA III | 100   |   | <b>7</b> | Ce I  | II G |
| SEC 5.0 | fells  | 1,071 |   | (w)      | C = 1 | 100  |
|         |        |       | - | _        | _     | _    |

OMENIO SERVICE

| Item number.             | SGLYP16031112                                                                                                                                                                                                                                                                          |
|--------------------------|----------------------------------------------------------------------------------------------------------------------------------------------------------------------------------------------------------------------------------------------------------------------------------------|
| Material                 | Glass & Paint                                                                                                                                                                                                                                                                          |
| Craft & Deep processing  | Mouth blown glass candle jar                                                                                                                                                                                                                                                           |
| Sample time              | <ol> <li>5 days if there is existing stock of this design.</li> <li>10 days, if you need a new design or size.</li> </ol>                                                                                                                                                              |
| Main usages              | <ol> <li>1.As Votive candle holders.</li> <li>2. Decoration in home, wedding,hotel,restaurant, party, banquet</li> <li>3. Night lighting, accent lighting.</li> <li>4. Scented oil heating.</li> <li>5. Teapot/food warmer.</li> <li>6. As gift choice.</li> <li>7. Others.</li> </ol> |
| The Features of products | decorative_glass candle holders from high quality.     Eco-friendly.     Meet ASTM test.     Customization service.                                                                                                                                                                    |