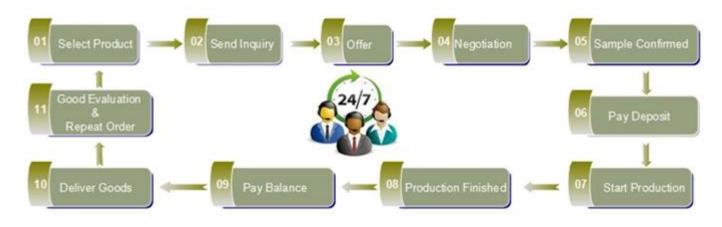

ve prices 2.Meet FDA, SGS, LFGB test etc. 3.Eco-friendly 4.Widely applies to wedding, party, house, bar etc. 5.Machine made     |











#### **Our service:**

- Free sample
   Logo printed
   Customized packaging
- 4. Small MOQ

#### **FAQ:**

**Q:** What's the highest and lowest temperature that it can withstand?

**A:** High-end borosilicate glass body: -30°C to 150°C European food grade standard PC lid: -30°C to 137°C **Q:** Are you a manufacturer or just a trading company?

A: We are a professional glassware manufacturer with 23 years experience

**Q:** If some goods are broken during sea transportation, how do you solve this problem?

A: Don't worry, we will compensate all the broken products in your next order

# Similar Products Link





















## Factory Show













For more informations, please visit our website: <a href="https://www.okcandle.com">www.okcandle.com</a>