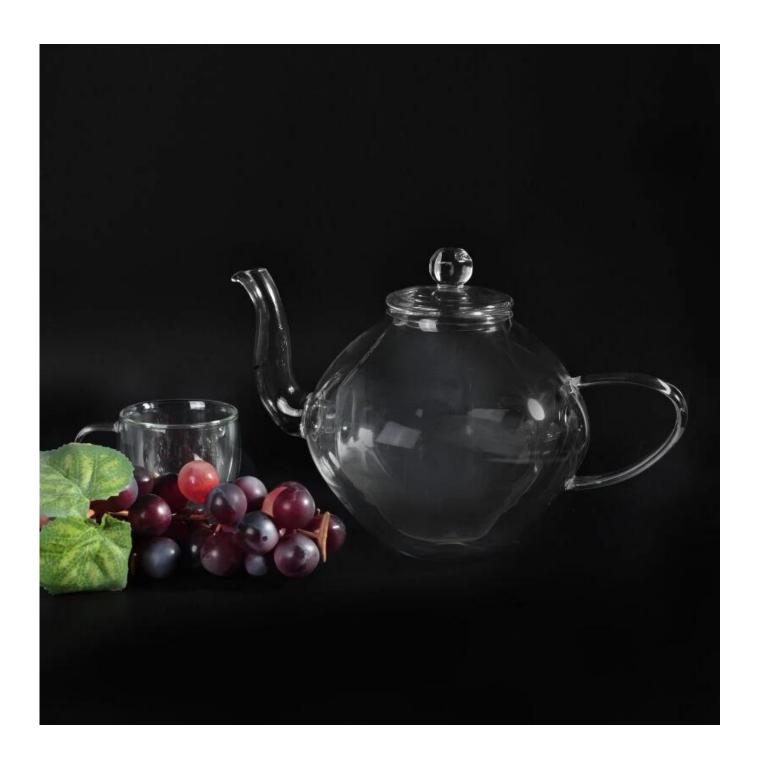

### **Mouth Blown High Borosilicate Pyrex Glass Teapot**

|  | Item Name          | Mouth Blown High Borosilicate Pyrex Glass Teapot                                                                                                            |
|--|--------------------|-------------------------------------------------------------------------------------------------------------------------------------------------------------|
|  | Item<br>number.    | SGDS16051801                                                                                                                                                |
|  | Size               | Body Top dia:65X65mm Bottom dia:65X65mm Max Dia:245mm Height:123mm Weight:390g Capacity:723ml Lid Top Dia:71x71mm Bottom Dia:51x51mm Height:42mm Weight:37g |
|  | Usage              | Home use                                                                                                                                                    |
|  | Sample time        | 1.5 days to exist in the shape and size of the products 2:15 days if you need new shape and size of products                                                |
|  | Packing            | Security packaging normal 24pcs / 36pcs / 48pcs per carton etc. export with egg divider                                                                     |
|  | MOQ                | 2,000pcs                                                                                                                                                    |
|  | Delivery time      | Within 35 days after order confirmed                                                                                                                        |
|  | Payment<br>terms   | 30% deposit by T / T in advance, the balance after showing the copy of B / L $$                                                                             |
|  | Product<br>Feature | 1.High quality and competitive prices 2.Meet FDA, SGS, LFGB test etc. 3.Eco-friendly 4.Widely applies to wedding, party, house, bar etc. 5.Machine made     |