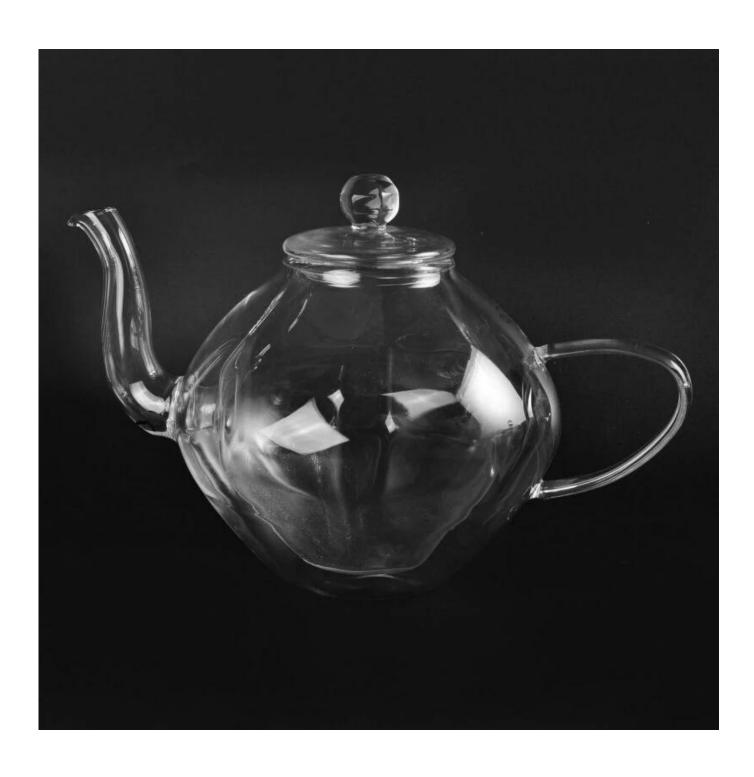

### **Mouth Blown High Borosilicate Pyrex Glass Teapot**

|  | Item Name          | Mouth Blown High Borosilicate Pyrex Glass Teapot                                                                                                            |
|--|--------------------|-------------------------------------------------------------------------------------------------------------------------------------------------------------|
|  | Item<br>number.    | SGDS16051801                                                                                                                                                |
|  | Size               | Body Top dia:65X65mm Bottom dia:65X65mm Max Dia:245mm Height:123mm Weight:390g Capacity:723ml Lid Top Dia:71x71mm Bottom Dia:51x51mm Height:42mm Weight:37g |
|  | Usage              | Home use                                                                                                                                                    |
|  | Sample time        | 1.5 days to exist in the shape and size of the products 2:15 days if you need new shape and size of products                                                |
|  | Packing            | Security packaging normal 24pcs / 36pcs / 48pcs per carton etc. export with egg divider                                                                     |
|  | MOQ                | 2,000pcs                                                                                                                                                    |
|  | Delivery time      | Within 35 days after order confirmed                                                                                                                        |
|  | Payment<br>terms   | 30% deposit by T / T in advance, the balance after showing the copy of B / L $$                                                                             |
|  | Product<br>Feature | 1.High quality and competitive prices 2.Meet FDA, SGS, LFGB test etc. 3.Eco-friendly 4.Widely applies to wedding, party, house, bar etc. 5.Machine made     |