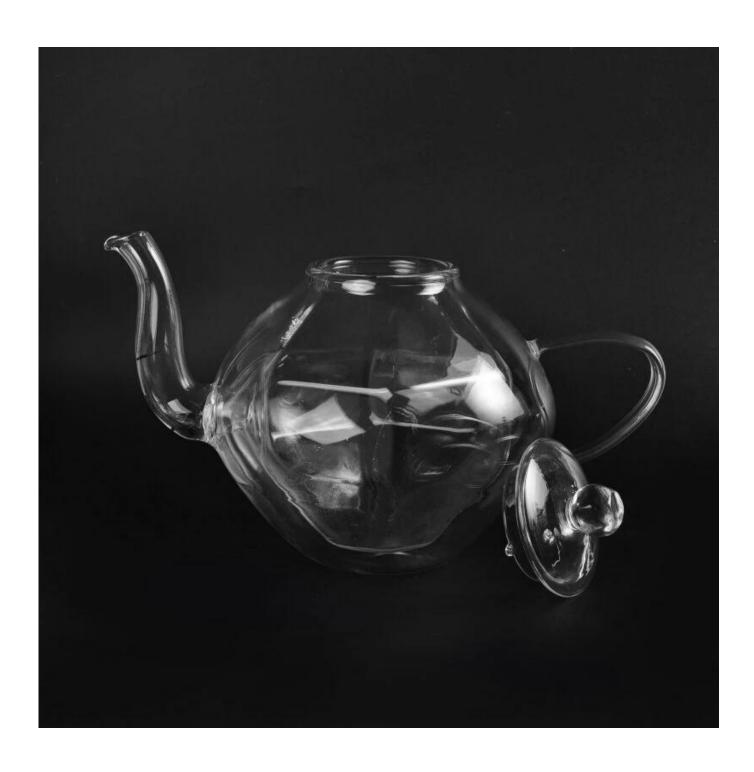

### **Mouth Blown High Borosilicate Pyrex Glass Teapot**

|  | Item Name          | Mouth Blown High Borosilicate Pyrex Glass Teapot                                                                                                            |
|--|--------------------|-------------------------------------------------------------------------------------------------------------------------------------------------------------|
|  | Item<br>number.    | SGDS16051801                                                                                                                                                |
|  | Size               | Body Top dia:65X65mm Bottom dia:65X65mm Max Dia:245mm Height:123mm Weight:390g Capacity:723ml Lid Top Dia:71x71mm Bottom Dia:51x51mm Height:42mm Weight:37g |
|  | Usage              | Home use                                                                                                                                                    |
|  | Sample time        | 1.5 days to exist in the shape and size of the products 2:15 days if you need new shape and size of products                                                |
|  | Packing            | Security packaging normal 24pcs / 36pcs / 48pcs per carton etc. export with egg divider                                                                     |
|  | MOQ                | 2,000pcs                                                                                                                                                    |
|  | Delivery time      | Within 35 days after order confirmed                                                                                                                        |
|  | Payment<br>terms   | 30% deposit by T / T in advance, the balance after showing the copy of B / L $$                                                                             |
|  | Product<br>Feature | 1.High quality and competitive prices 2.Meet FDA, SGS, LFGB test etc. 3.Eco-friendly 4.Widely applies to wedding, party, house, bar etc. 5.Machine made     |