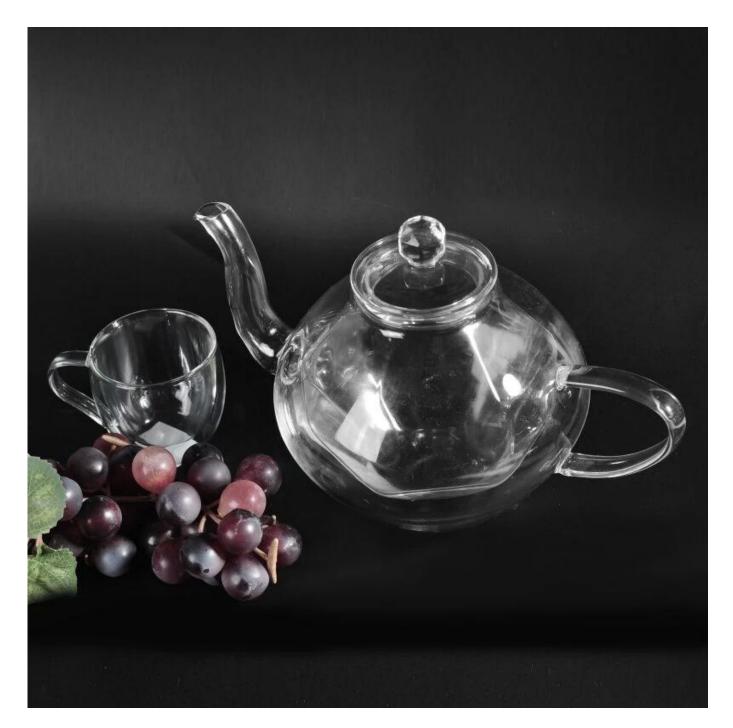

### **Mouth Blown High Borosilicate Pyrex Glass Teapot**

|  | Item Name          | Mouth Blown High Borosilicate Pyrex Glass Teapot                                                                                                            |
|--|--------------------|-------------------------------------------------------------------------------------------------------------------------------------------------------------|
|  | Item<br>number.    | SGDS16051801                                                                                                                                                |
|  | Size               | Body Top dia:65X65mm Bottom dia:65X65mm Max Dia:245mm Height:123mm Weight:390g Capacity:723ml Lid Top Dia:71x71mm Bottom Dia:51x51mm Height:42mm Weight:37g |
|  | Usage              | Home use                                                                                                                                                    |
|  | Sample time        | 1.5 days to exist in the shape and size of the products 2:15 days if you need new shape and size of products                                                |
|  | Packing            | Security packaging normal 24pcs / 36pcs / 48pcs per carton etc. export with egg divider                                                                     |
|  | MOQ                | 2,000pcs                                                                                                                                                    |
|  | Delivery time      | Within 35 days after order confirmed                                                                                                                        |
|  | Payment<br>terms   | 30% deposit by T / T in advance, the balance after showing the copy of B / L $$                                                                             |
|  | Product<br>Feature | 1.High quality and competitive prices 2.Meet FDA, SGS, LFGB test etc. 3.Eco-friendly 4.Widely applies to wedding, party, house, bar etc. 5.Machine made     |