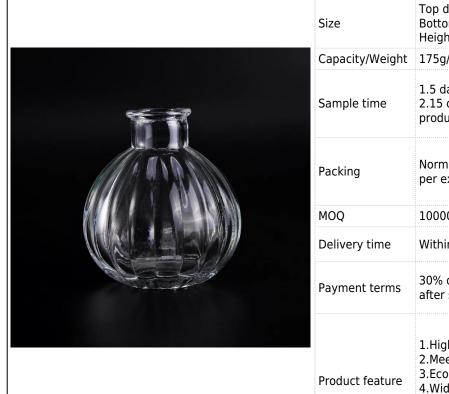

## factory direct clear transparent glass spray perfume bottle

| Item name       | Most popular clear glass perfume bottle                                                                                                            |
|-----------------|----------------------------------------------------------------------------------------------------------------------------------------------------|
| Item No.        | SGLG16082901                                                                                                                                       |
| Size            | Top dia:3.1cm<br>Bottom dia:3.8cm<br>Height:8cm                                                                                                    |
| Capacity/Weight | 175g/144ml                                                                                                                                         |
| Sample time     | 1.5 days if at exist shape and size of products 2.15 days if need new shape and size of products                                                   |
| Packing         | Normal safety packing 24pcs/36pcs/48pcs etc.<br>per export carton with egg divider                                                                 |
| MOQ             | 100000pcs                                                                                                                                          |
| Delivery time   | Within 35 days after order confirmed                                                                                                               |
| Payment terms   | 30% deposit by T/T in advance, the balance after showing the copy of B/L                                                                           |
| Product feature | 1.High quality and competitve prices 2.Meet FDA, SGS,LFGB etc. test 3.Eco-friendly 4.Widely apply to Wedding, party, home, bar etc. 5.Machine made |