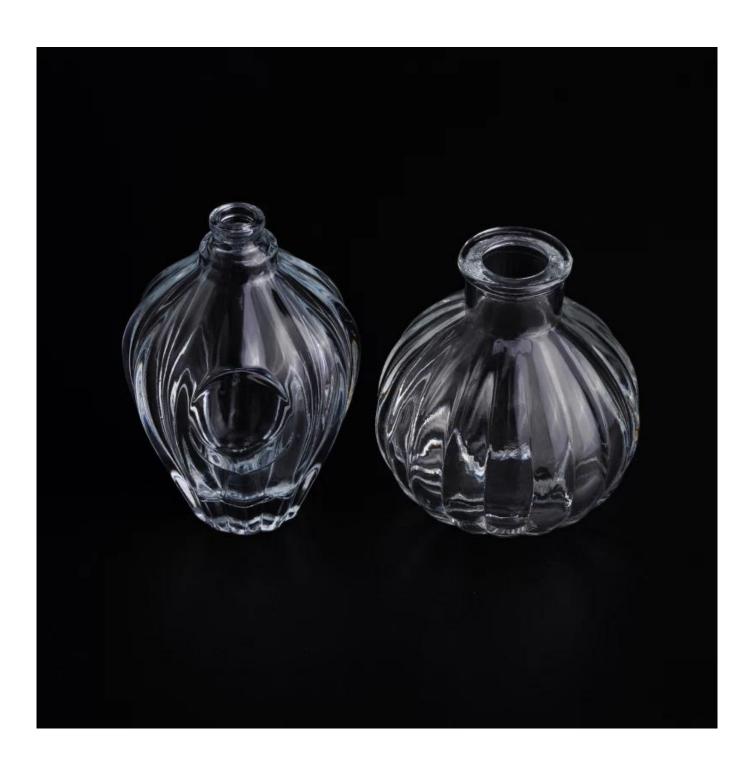

## factory direct clear transparent glass spray perfume bottle

| Item name       | Most popular clear glass perfume bottle                                                                                                            |
|-----------------|----------------------------------------------------------------------------------------------------------------------------------------------------|
| Item No.        | SGLG16082901                                                                                                                                       |
| Size            | Top dia:3.1cm<br>Bottom dia:3.8cm<br>Height:8cm                                                                                                    |
| Capacity/Weight | 175g/144ml                                                                                                                                         |
| Sample time     | 1.5 days if at exist shape and size of products 2.15 days if need new shape and size of products                                                   |
| Packing         | Normal safety packing 24pcs/36pcs/48pcs etc.<br>per export carton with egg divider                                                                 |
| MOQ             | 100000pcs                                                                                                                                          |
| Delivery time   | Within 35 days after order confirmed                                                                                                               |
| Payment terms   | 30% deposit by T/T in advance, the balance after showing the copy of B/L                                                                           |
| Product feature | 1.High quality and competitve prices 2.Meet FDA, SGS,LFGB etc. test 3.Eco-friendly 4.Widely apply to Wedding, party, home, bar etc. 5.Machine made |