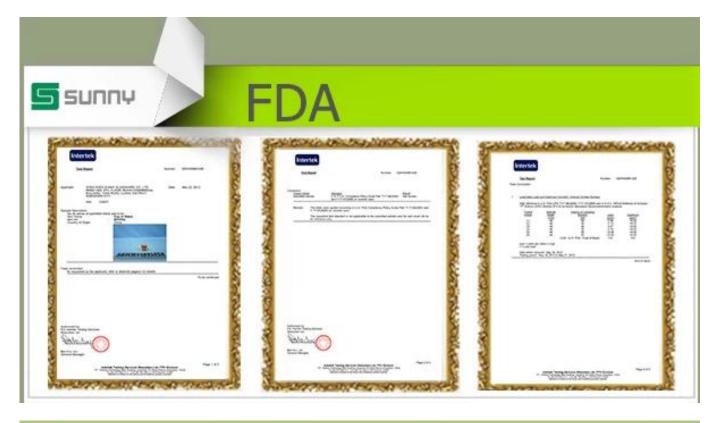

## factory direct clear transparent glass spray perfume bottle

| Item name       | Most popular clear glass perfume bottle                                                                                                            |
|-----------------|----------------------------------------------------------------------------------------------------------------------------------------------------|
| Item No.        | SGLG16082901                                                                                                                                       |
| Size            | Top dia:3.1cm<br>Bottom dia:3.8cm<br>Height:8cm                                                                                                    |
| Capacity/Weight | 175g/144ml                                                                                                                                         |
| Sample time     | 1.5 days if at exist shape and size of products 2.15 days if need new shape and size of products                                                   |
| Packing         | Normal safety packing 24pcs/36pcs/48pcs etc.<br>per export carton with egg divider                                                                 |
| MOQ             | 100000pcs                                                                                                                                          |
| Delivery time   | Within 35 days after order confirmed                                                                                                               |
| Payment terms   | 30% deposit by T/T in advance, the balance after showing the copy of B/L                                                                           |
| Product feature | 1.High quality and competitve prices 2.Meet FDA, SGS,LFGB etc. test 3.Eco-friendly 4.Widely apply to Wedding, party, home, bar etc. 5.Machine made |