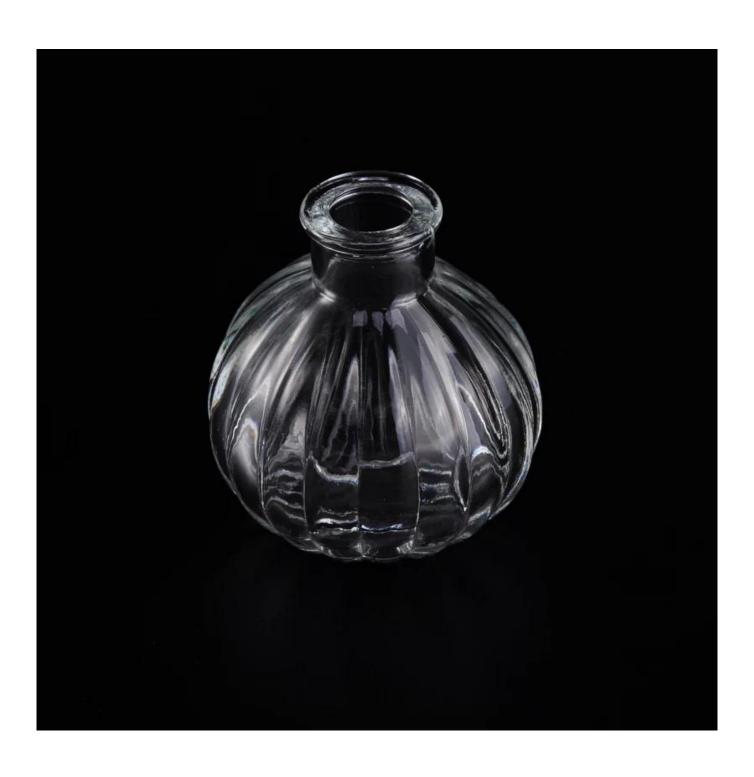

## factory direct clear transparent glass spray perfume bottle

| Item name       | Most popular clear glass perfume bottle                                                                                                            |
|-----------------|----------------------------------------------------------------------------------------------------------------------------------------------------|
| Item No.        | SGLG16082901                                                                                                                                       |
| Size            | Top dia:3.1cm<br>Bottom dia:3.8cm<br>Height:8cm                                                                                                    |
| Capacity/Weight | 175g/144ml                                                                                                                                         |
| Sample time     | 1.5 days if at exist shape and size of products 2.15 days if need new shape and size of products                                                   |
| Packing         | Normal safety packing 24pcs/36pcs/48pcs etc.<br>per export carton with egg divider                                                                 |
| MOQ             | 100000pcs                                                                                                                                          |
| Delivery time   | Within 35 days after order confirmed                                                                                                               |
| Payment terms   | 30% deposit by T/T in advance, the balance after showing the copy of B/L                                                                           |
| Product feature | 1.High quality and competitve prices 2.Meet FDA, SGS,LFGB etc. test 3.Eco-friendly 4.Widely apply to Wedding, party, home, bar etc. 5.Machine made |