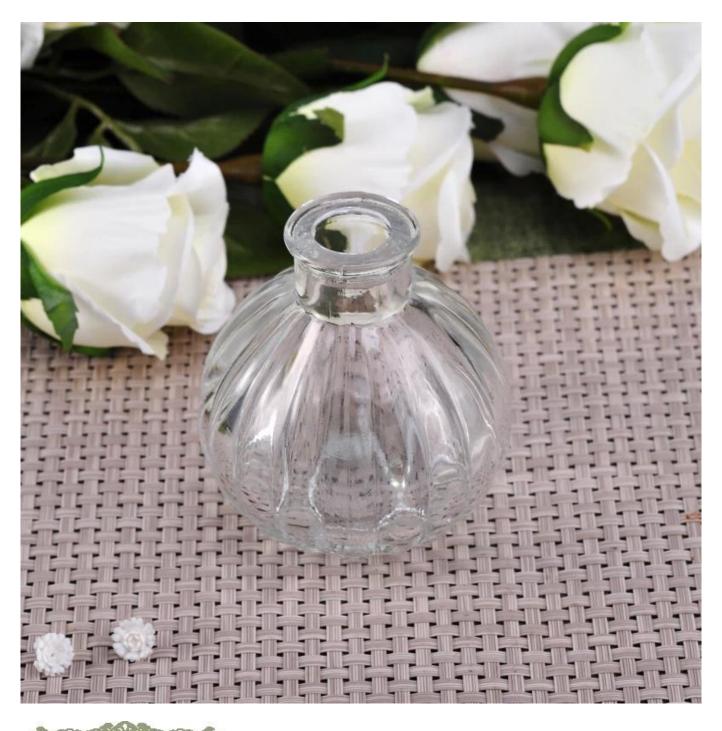

## factory direct clear transparent glass spray perfume bottle

| Item name       | Most popular clear glass perfume bottle                                                                                                            |
|-----------------|----------------------------------------------------------------------------------------------------------------------------------------------------|
| Item No.        | SGLG16082901                                                                                                                                       |
| Size            | Top dia:3.1cm<br>Bottom dia:3.8cm<br>Height:8cm                                                                                                    |
| Capacity/Weight | 175g/144ml                                                                                                                                         |
| Sample time     | 1.5 days if at exist shape and size of products 2.15 days if need new shape and size of products                                                   |
| Packing         | Normal safety packing 24pcs/36pcs/48pcs etc.<br>per export carton with egg divider                                                                 |
| MOQ             | 100000pcs                                                                                                                                          |
| Delivery time   | Within 35 days after order confirmed                                                                                                               |
| Payment terms   | 30% deposit by T/T in advance, the balance after showing the copy of B/L                                                                           |
| Product feature | 1.High quality and competitve prices 2.Meet FDA, SGS,LFGB etc. test 3.Eco-friendly 4.Widely apply to Wedding, party, home, bar etc. 5.Machine made |