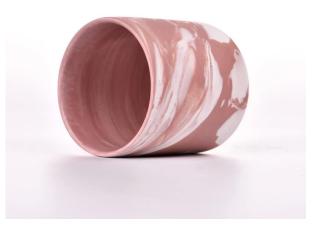

# The design of flexible sizes can be quickly expanded Your market

Top Dia.: 72mm

Lower diameter: 53 mm

Height: 80mm. Capacity: 240 ml. Weight: 167g

We translate your ideas into creative spice products, we sell you in the local market.