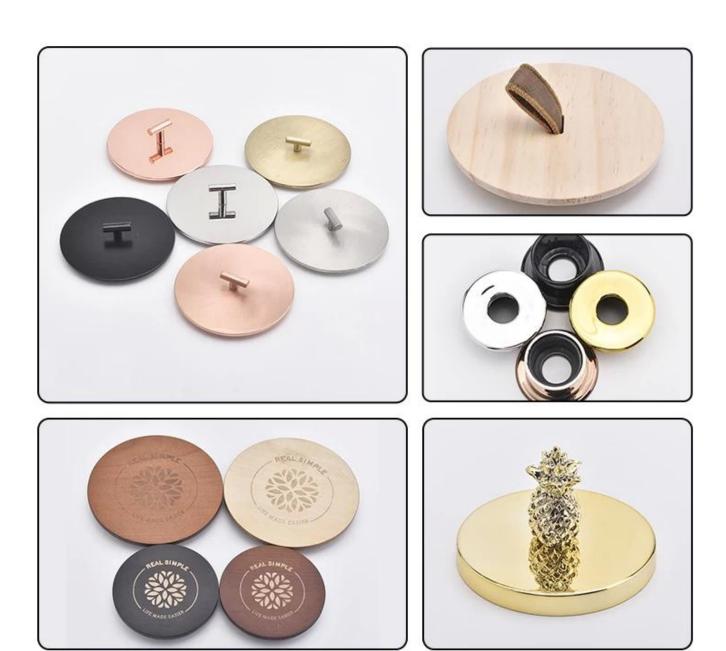

#### Let you choose

- 1. Various drawings and sizes are available.
- 2. Any tools for processing the painted laser model, cut, plating.
- 3. Reduce the movie, the color gift box, the white gift box and other special packaging.

Q3: What kind of lids you can offer?

We can provide lids in different materials like glass, ceramic, metal, wood, concrete and plastic ect.

Q4: Do you have certification for your products?

Yes, for the glassware, have ASTM. CA65 test, FDA etc.