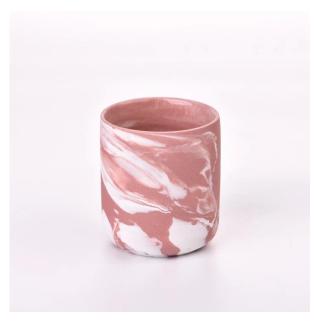

# The design of flexible sizes can be quickly expanded Your market

Top Dia.: 72mm

Lower diameter: 53 mm

Height: 80mm. Capacity: 240 ml. Weight: 167g

We translate your ideas into creative spice products, we sell you in the local market.