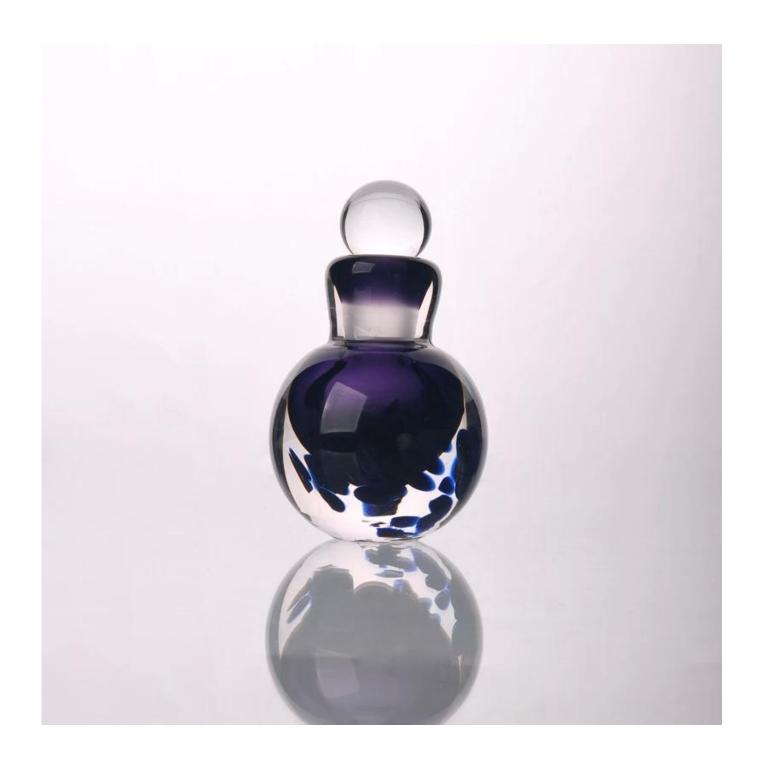

## Mini sprayed pear or gourd shaped cosmetic container glass perfume bottle

| Item name     | Mini sprayed pear or gourd shaped cosmetic container glass perfume bottle                        |
|---------------|--------------------------------------------------------------------------------------------------|
| Item No.      | SGLYP1609                                                                                        |
| Size          | Top dia: 35mm<br>Bottom dia:30mm<br>Height: 120mm                                                |
| Capacity      | 30ml                                                                                             |
| Weight        | 465g                                                                                             |
| Sample time   | 1.5 days if at exist shape and size of products 2.15 days if need new shape and size of products |
| Packing       | Normal safety packing 24pcs/36pcs/48pcs etc. per export carton with egg divider                  |
| Delivery time | Within 35 days after order confirmed                                                             |
| Payment terms | 30% deposit by T/T in advance, the balance after showing the copy of B/L                         |
|               | 1. Meet FDA, SGS,LFGB etc. test                                                                  |