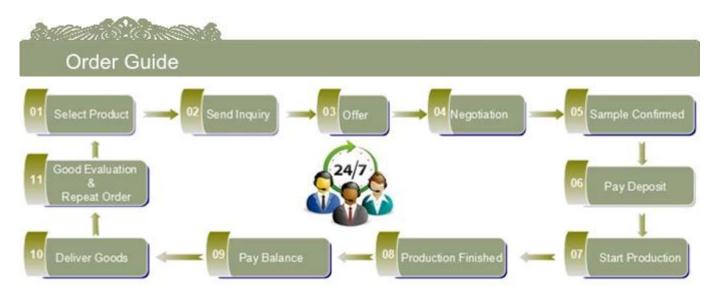

-9011





















<u>Shenzhen Sunny Glassware Co.,Ltd</u> was established in 1992. We have been in this industry area for more than 20 years, as a professional manufacturer, we specialized in designing glassware, manufacturing glassware as well as exporting. Our products lines range from handmade to machine made.

We already produced abundant products such as <u>glass tumbler</u>, <u>borosilicate glass</u>, <u>shot glass</u>, <u>vase</u>, <u>bowl</u>, <u>candle holder</u>, <u>stemware</u>, <u>ashtray</u>, <u>tabkeware</u>, <u>driking glass</u>, etc. all the daily use glassware, in total there are more than 4,000 different styles.

We have an excellent design team for innovative product creation and strict QC tearm for quality asurance. OEM/ODM serverice are supported as well