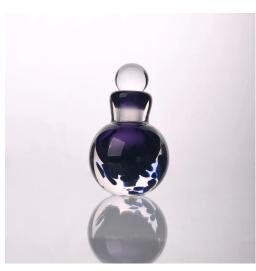

## Mini sprayed pear or gourd shaped cosmetic container glass perfume bottle

| Item name     | Mini sprayed pear or gourd shaped cosmetic container glass perfume bottle                        |
|---------------|--------------------------------------------------------------------------------------------------|
| Item No.      | SGLYP1609                                                                                        |
| Size          | Top dia: 35mm<br>Bottom dia:30mm<br>Height: 120mm                                                |
| Capacity      | 30ml                                                                                             |
| Weight        | 465g                                                                                             |
| Sample time   | 1.5 days if at exist shape and size of products 2.15 days if need new shape and size of products |
| Packing       | Normal safety packing 24pcs/36pcs/48pcs etc. per export carton with egg divider                  |
| Delivery time | Within 35 days after order confirmed                                                             |
| Payment terms | 30% deposit by T/T in advance, the balance after showing the copy of B/L                         |
|               | 1. Meet FDA, SGS,LFGB etc. test                                                                  |