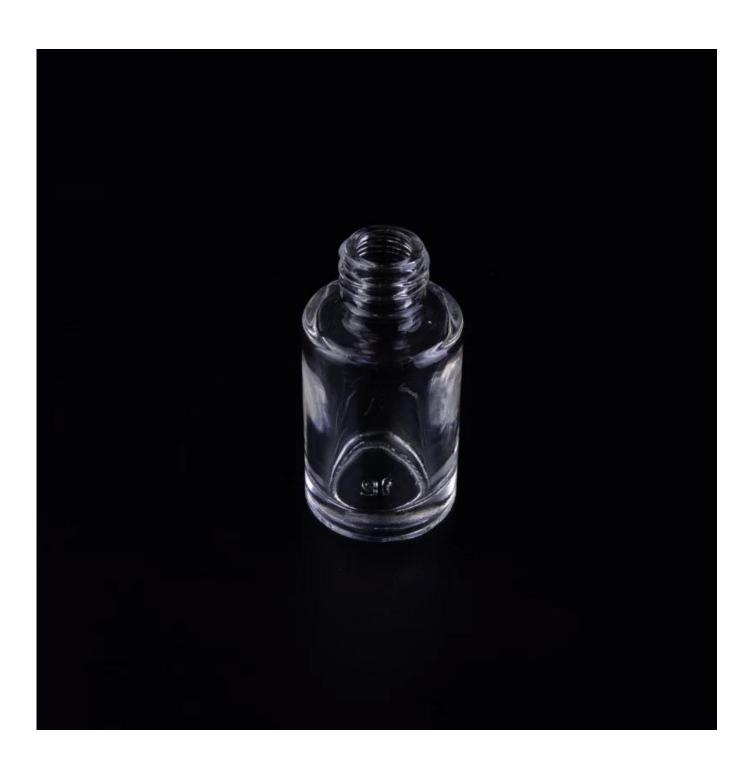

## Mini Cheap 7ml Clear Glass Perfume Bottle Wholesaler from China

| Item name       | Mini Cheap 7ml Clear Glass Perfume Bottle Wholesaler from China                                                                                    |
|-----------------|----------------------------------------------------------------------------------------------------------------------------------------------------|
| Item No.        | SGYB16111008                                                                                                                                       |
| Size            | Top Dia[]1.1cm Bottom Dia[]2.3cm Height[]4.6cm Weight[]21g Capacity[]7ml                                                                           |
| Capacity/Weight | 30g/11ml                                                                                                                                           |
| Sample time     | 1.5 days if at exist shape and size of products 2.15 days if need new shape and size of products                                                   |
| Packing         | Normal safety packing<br>24pcs/36pcs/48pcs etc. per<br>export carton with egg divider                                                              |
| MOQ             | 100,000pcs                                                                                                                                         |
| Delivery time   | Within 35 days after order confirmed                                                                                                               |
| Payment terms   | 30% deposit by T/T in advance, the balance after showing the copy of B/L                                                                           |
| Product feature | 1.High quality and competitve prices 2.Meet FDA, SGS,LFGB etc. test 3.Eco-friendly 4.Widely apply to Wedding, party, home, bar etc. 5.Machine made |