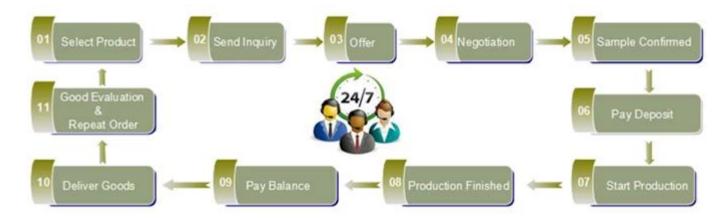

|
| MOQ             | 100,000pcs                                                                                                                                         |
| Delivery time   | Within 35 days after order confirmed                                                                                                               |
| Payment terms   | 30% deposit by T/T in advance, the balance after showing the copy of B/L                                                                           |
| Product feature | 1.High quality and competitve prices 2.Meet FDA, SGS,LFGB etc. test 3.Eco-friendly 4.Widely apply to Wedding, party, home, bar etc. 5.Machine made |

































## Factory Show



## Spray colour









For more information, please visit our website:  $\underline{www.okcandle.com}$