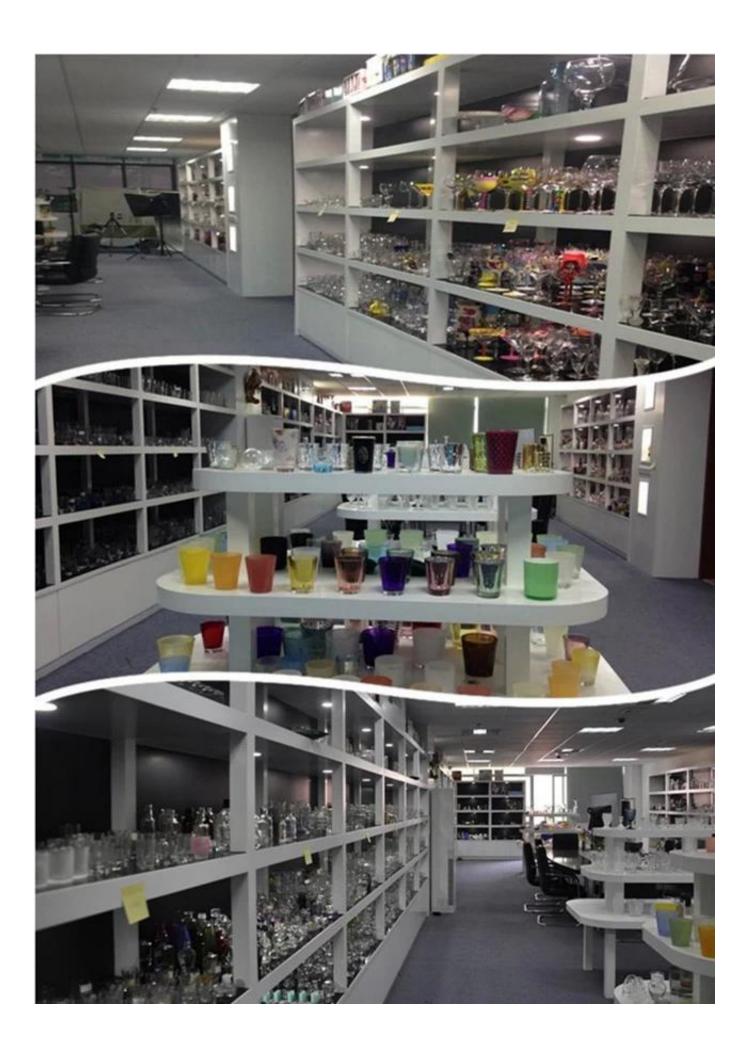

>export carton with egg divider                                                              |
| MOQ             | 100,000pcs                                                                                                                                         |
| Delivery time   | Within 35 days after order confirmed                                                                                                               |
| Payment terms   | 30% deposit by T/T in advance, the balance after showing the copy of B/L                                                                           |
| Product feature | 1.High quality and competitve prices 2.Meet FDA, SGS,LFGB etc. test 3.Eco-friendly 4.Widely apply to Wedding, party, home, bar etc. 5.Machine made |

































## Factory Show



## Spray colour









For more information, please visit our website:  $\underline{www.okcandle.com}$