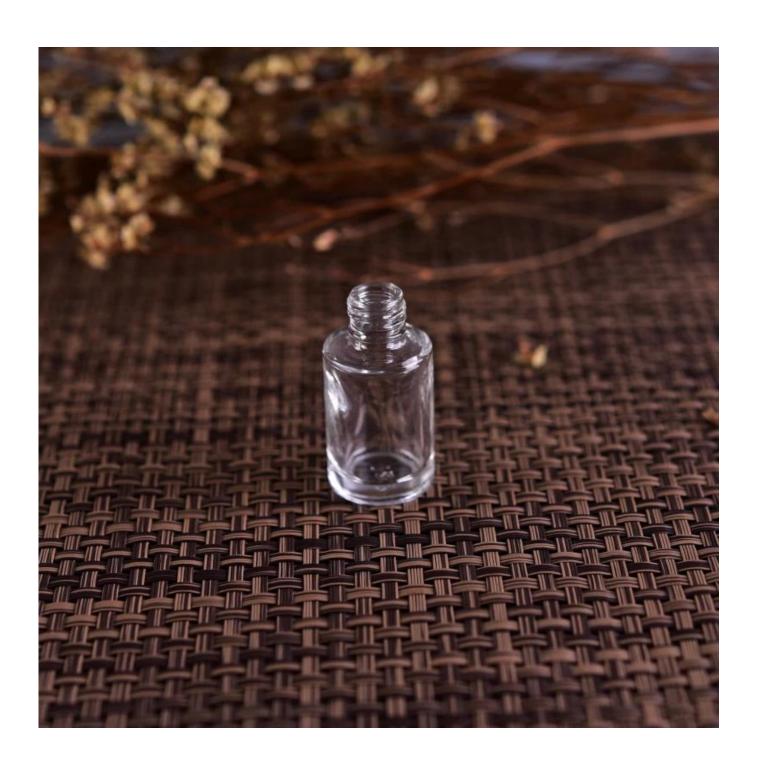

## Mini Cheap 7ml Clear Glass Perfume Bottle Wholesaler from China

| Item name       | Mini Cheap 7ml Clear Glass Perfume Bottle Wholesaler from China                                                                                    |
|-----------------|----------------------------------------------------------------------------------------------------------------------------------------------------|
| Item No.        | SGYB16111008                                                                                                                                       |
| Size            | Top Dia[]1.1cm Bottom Dia[]2.3cm Height[]4.6cm Weight[]21g Capacity[]7ml                                                                           |
| Capacity/Weight | 30g/11ml                                                                                                                                           |
| Sample time     | 1.5 days if at exist shape and size of products 2.15 days if need new shape and size of products                                                   |
| Packing         | Normal safety packing<br>24pcs/36pcs/48pcs etc. per<br>export carton with egg divider                                                              |
| MOQ             | 100,000pcs                                                                                                                                         |
| Delivery time   | Within 35 days after order confirmed                                                                                                               |
| Payment terms   | 30% deposit by T/T in advance, the balance after showing the copy of B/L                                                                           |
| Product feature | 1.High quality and competitve prices 2.Meet FDA, SGS,LFGB etc. test 3.Eco-friendly 4.Widely apply to Wedding, party, home, bar etc. 5.Machine made |