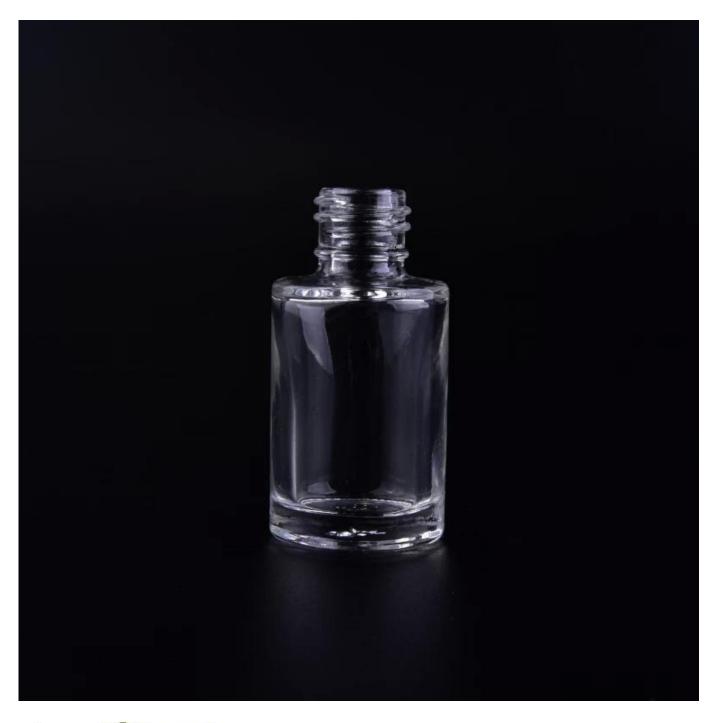

## Mini Cheap 7ml Clear Glass Perfume Bottle Wholesaler from China

| Item name       | Mini Cheap 7ml Clear Glass Perfume Bottle Wholesaler from China                                                                                    |
|-----------------|----------------------------------------------------------------------------------------------------------------------------------------------------|
| Item No.        | SGYB16111008                                                                                                                                       |
| Size            | Top Dia[]1.1cm Bottom Dia[]2.3cm Height[]4.6cm Weight[]21g Capacity[]7ml                                                                           |
| Capacity/Weight | 30g/11ml                                                                                                                                           |
| Sample time     | 1.5 days if at exist shape and size of products 2.15 days if need new shape and size of products                                                   |
| Packing         | Normal safety packing<br>24pcs/36pcs/48pcs etc. per<br>export carton with egg divider                                                              |
| MOQ             | 100,000pcs                                                                                                                                         |
| Delivery time   | Within 35 days after order confirmed                                                                                                               |
| Payment terms   | 30% deposit by T/T in advance, the balance after showing the copy of B/L                                                                           |
| Product feature | 1.High quality and competitve prices 2.Meet FDA, SGS,LFGB etc. test 3.Eco-friendly 4.Widely apply to Wedding, party, home, bar etc. 5.Machine made |