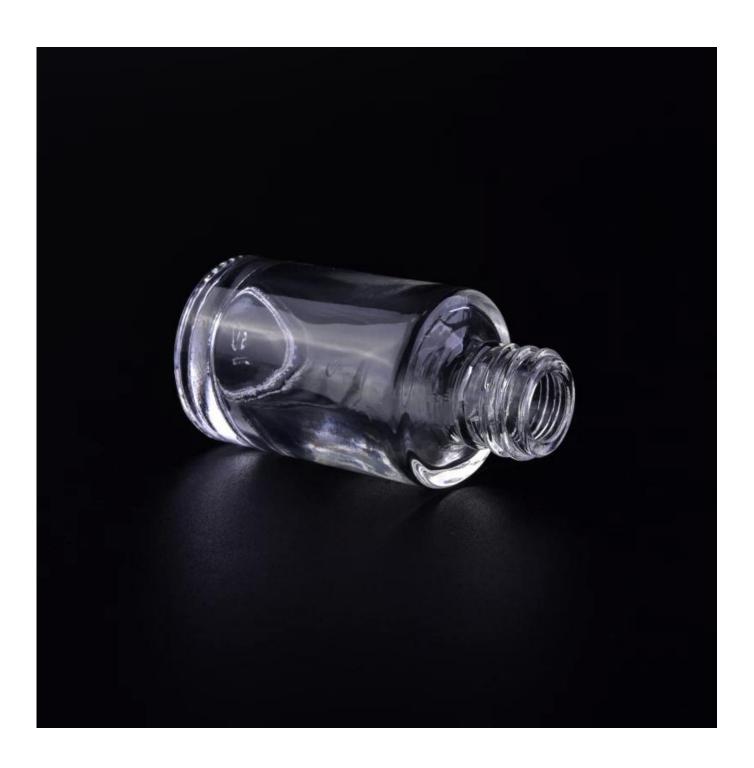

## Mini Cheap 7ml Clear Glass Perfume Bottle Wholesaler from China

| Item name       | Mini Cheap 7ml Clear Glass Perfume Bottle Wholesaler from China                                                                                    |
|-----------------|----------------------------------------------------------------------------------------------------------------------------------------------------|
| Item No.        | SGYB16111008                                                                                                                                       |
| Size            | Top Dia[]1.1cm Bottom Dia[]2.3cm Height[]4.6cm Weight[]21g Capacity[]7ml                                                                           |
| Capacity/Weight | 30g/11ml                                                                                                                                           |
| Sample time     | 1.5 days if at exist shape and size of products 2.15 days if need new shape and size of products                                                   |
| Packing         | Normal safety packing<br>24pcs/36pcs/48pcs etc. per<br>export carton with egg divider                                                              |
| MOQ             | 100,000pcs                                                                                                                                         |
| Delivery time   | Within 35 days after order confirmed                                                                                                               |
| Payment terms   | 30% deposit by T/T in advance, the balance after showing the copy of B/L                                                                           |
| Product feature | 1.High quality and competitve prices 2.Meet FDA, SGS,LFGB etc. test 3.Eco-friendly 4.Widely apply to Wedding, party, home, bar etc. 5.Machine made |