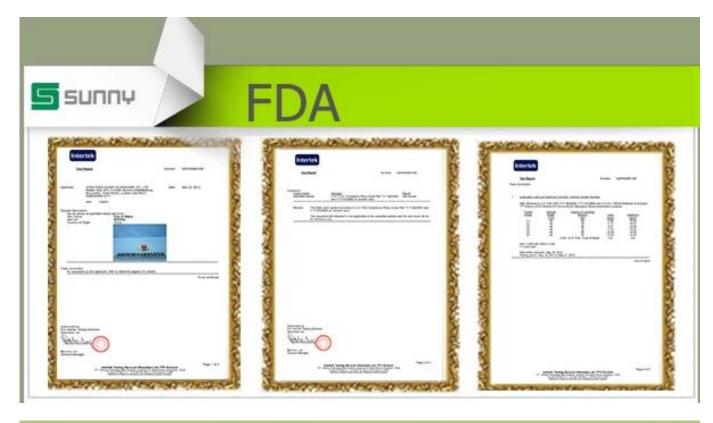

## Mini Cheap 7ml Clear Glass Perfume Bottle Wholesaler from China

| Item name       | Mini Cheap 7ml Clear Glass Perfume Bottle Wholesaler from China                                                                                    |
|-----------------|----------------------------------------------------------------------------------------------------------------------------------------------------|
| Item No.        | SGYB16111008                                                                                                                                       |
| Size            | Top Dia[]1.1cm Bottom Dia[]2.3cm Height[]4.6cm Weight[]21g Capacity[]7ml                                                                           |
| Capacity/Weight | 30g/11ml                                                                                                                                           |
| Sample time     | 1.5 days if at exist shape and size of products 2.15 days if need new shape and size of products                                                   |
| Packing         | Normal safety packing<br>24pcs/36pcs/48pcs etc. per<br>export carton with egg divider                                                              |
| MOQ             | 100,000pcs                                                                                                                                         |
| Delivery time   | Within 35 days after order confirmed                                                                                                               |
| Payment terms   | 30% deposit by T/T in advance, the balance after showing the copy of B/L                                                                           |
| Product feature | 1.High quality and competitve prices 2.Meet FDA, SGS,LFGB etc. test 3.Eco-friendly 4.Widely apply to Wedding, party, home, bar etc. 5.Machine made |