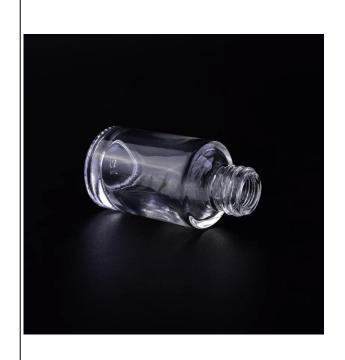

## Mini Cheap 7ml Clear Glass Perfume Bottle Wholesaler from China

| Item name       | Mini Cheap 7ml Clear Glass Perfume Bottle Wholesaler from China                                                                                    |
|-----------------|----------------------------------------------------------------------------------------------------------------------------------------------------|
| Item No.        | SGYB16111008                                                                                                                                       |
| Size            | Top Dia[]1.1cm Bottom Dia[]2.3cm Height[]4.6cm Weight[]21g Capacity[]7ml                                                                           |
| Capacity/Weight | 30g/11ml                                                                                                                                           |
| Sample time     | 1.5 days if at exist shape and size of products 2.15 days if need new shape and size of products                                                   |
| Packing         | Normal safety packing<br>24pcs/36pcs/48pcs etc. per<br>export carton with egg divider                                                              |
| MOQ             | 100,000pcs                                                                                                                                         |
| Delivery time   | Within 35 days after order confirmed                                                                                                               |
| Payment terms   | 30% deposit by T/T in advance, the balance after showing the copy of B/L                                                                           |
| Product feature | 1.High quality and competitve prices 2.Meet FDA, SGS,LFGB etc. test 3.Eco-friendly 4.Widely apply to Wedding, party, home, bar etc. 5.Machine made |