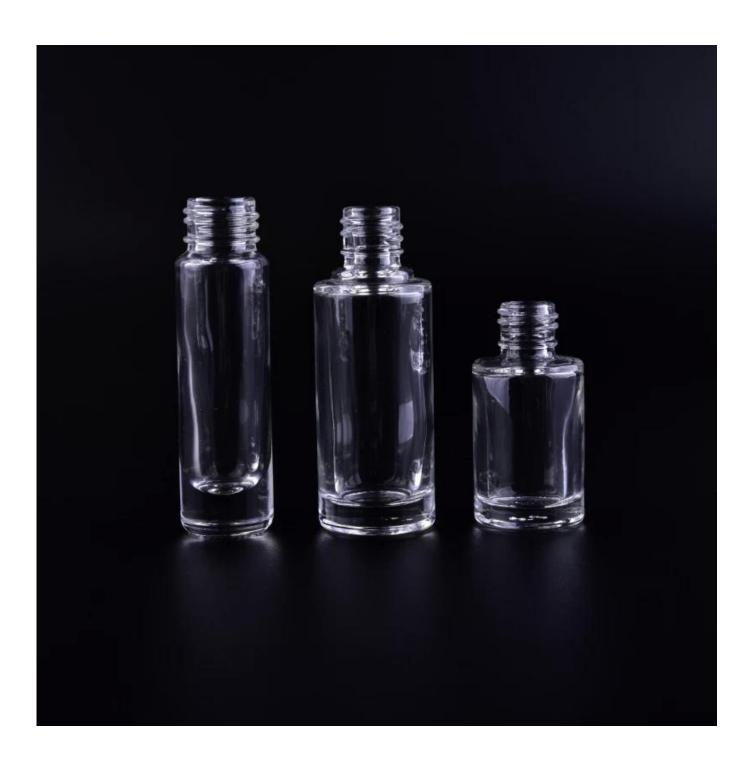

## Mini Cheap 7ml Clear Glass Perfume Bottle Wholesaler from China

| Item name       | Mini Cheap 7ml Clear Glass Perfume Bottle Wholesaler from China                                                                                    |
|-----------------|----------------------------------------------------------------------------------------------------------------------------------------------------|
| Item No.        | SGYB16111008                                                                                                                                       |
| Size            | Top Dia[]1.1cm Bottom Dia[]2.3cm Height[]4.6cm Weight[]21g Capacity[]7ml                                                                           |
| Capacity/Weight | 30g/11ml                                                                                                                                           |
| Sample time     | 1.5 days if at exist shape and size of products 2.15 days if need new shape and size of products                                                   |
| Packing         | Normal safety packing<br>24pcs/36pcs/48pcs etc. per<br>export carton with egg divider                                                              |
| MOQ             | 100,000pcs                                                                                                                                         |
| Delivery time   | Within 35 days after order confirmed                                                                                                               |
| Payment terms   | 30% deposit by T/T in advance, the balance after showing the copy of B/L                                                                           |
| Product feature | 1.High quality and competitve prices 2.Meet FDA, SGS,LFGB etc. test 3.Eco-friendly 4.Widely apply to Wedding, party, home, bar etc. 5.Machine made |