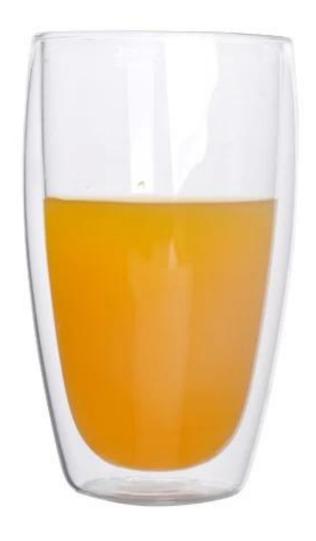

## **Product Photo:**

## **Product Details:**

| Item No.         | SGHB03                                                                                                                                                                                                                                                                                                                                                                  |
|------------------|-------------------------------------------------------------------------------------------------------------------------------------------------------------------------------------------------------------------------------------------------------------------------------------------------------------------------------------------------------------------------|
| Material         | borosilicate glass                                                                                                                                                                                                                                                                                                                                                      |
| Process          | Handmade glass milk cup                                                                                                                                                                                                                                                                                                                                                 |
| Samples time     | 1. 5 days if at exit shaped and size of glass.                                                                                                                                                                                                                                                                                                                          |
|                  | 2. 15 days if need new shape or size of glass.                                                                                                                                                                                                                                                                                                                          |
| Packing          | Normal packing,24or 36pcs into export carton, carton with cardboard                                                                                                                                                                                                                                                                                                     |
|                  | divider                                                                                                                                                                                                                                                                                                                                                                 |
| Product Capacity | 500,000~1,000,000 pcs per month                                                                                                                                                                                                                                                                                                                                         |
| Delivery time    | Within 35 days after the sample and order confirmed                                                                                                                                                                                                                                                                                                                     |
| Payment terms    | 30% deposit by T/T in advance and the balance against the copy of B/L                                                                                                                                                                                                                                                                                                   |
| Shipment         | By sea, by air, by Express and your shipping agent is acceptable                                                                                                                                                                                                                                                                                                        |
| Product Features | <ol> <li>Food safe grade glass body. It doesn't contain BPA, lead, cadmium or any other harmful things to human body;</li> <li>It can with stand 400 centigrade high temperature;</li> <li>It is freezer safe, oven safe and microwave safe;</li> <li>The material is recyclable because it is totally mineral substance;</li> <li>It is environmental safe.</li> </ol> |
| For your choose  | <ol> <li>Any logo printing on the glass body.</li> <li>Any color painted, frost, electro plate ,pattern laser carver for the finish;</li> <li>Special package like shrink wrap, color gift box, white gift box etc:</li> <li>Open new mould for the glass, wood, plastic or metal as you like</li> <li>Different size and shapes meet your needs.</li> </ol>            |