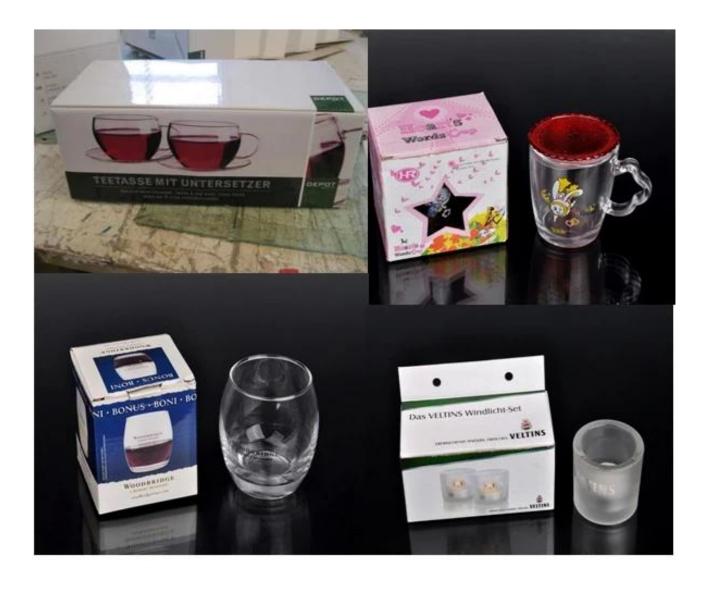

duct Features | <ol> <li>Food safe grade glass body. It doesn't contain BPA, lead, cadmium or any other harmful things to human body;</li> <li>It can with stand 400 centigrade high temperature;</li> <li>It is freezer safe, oven safe and microwave safe;</li> <li>The material is recyclable because it is totally mineral substance;</li> <li>It is environmental safe.</li> </ol> |
| For your choose  | <ol> <li>Any logo printing on the glass body.</li> <li>Any color painted, frost, electro plate ,pattern laser carver for the finish;</li> <li>Special package like shrink wrap, color gift box, white gift box etc:</li> <li>Open new mould for the glass, wood, plastic or metal as you like</li> <li>Different size and shapes meet your needs.</li> </ol>            |

## **Product Photo:**



# Package[]



## **Company Show:**



## **FAQ**

For more glass milk cup or any glassware

 $please\ visit\ our\ website: \underline{www.sunnyglassware.com}$