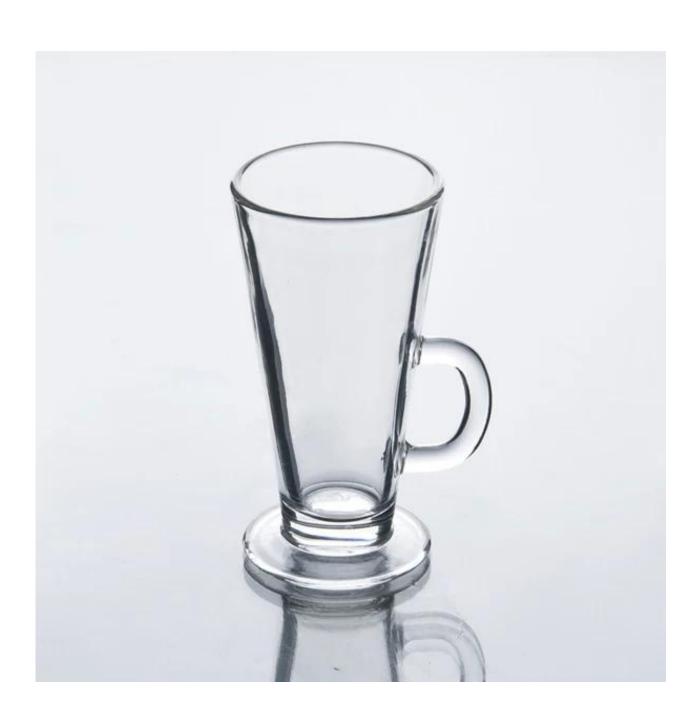

| 3. It is eco-friendly                                                      |
|                  | 4. Meet CE & FDA test & CA 65 test                                         |
|                  | 1. Different designs and sizes for choice                                  |
|                  | 2 .Any color painted, frost, electroplate, pattern laser carver processing |
| For your choices | 3. Special package like shrink wrap, color gift box, white gift box etc.   |
|                  | 4. We have exclusive workers for quality control                           |
|                  | 5. We have professional workshop and warehouse to ensure the delivery time |
|                  |                                                                            |

## **Product Photo:**





## **Related Products:**







hot tea glass cup

new arrival glass cup

large size glass cup

## **Company Show:**





For more **glass mug** or any glassware,

please visit our website: <a href="http://www.okcandle.com/">http://www.okcandle.com/</a>
Or here may help you know more about us: FAQ