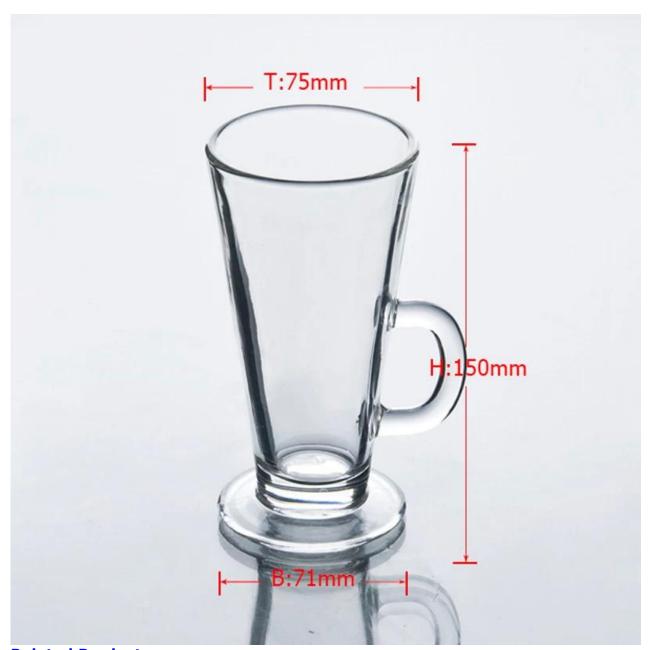

## **Product Details:**

| Item No.         | SG330                                                                      |
|------------------|----------------------------------------------------------------------------|
| Material         | High white glass                                                           |
| Process          | Machine made                                                               |
| Samples time     | 1. 5 days if at exist shaped and size of glass                             |
|                  | 2. 15 days if need new shape or size of glass                              |
| Packing          | Normal packing,4 pcs into inner box, 48 pcs per carton                     |
| Product Capacity | 500,000~1,000,000 pcs per month                                            |
| Delivery time    | Within 35 days after the sample and order confirmed                        |
| Payment terms    | 30% deposit by T/T in advance and the balance against the copy of B/L      |
| Shipment         | By sea, by air, by Express and your shipping agent is acceptable           |
|                  | 1. Machine made <b>drinking glass</b> with high quality                    |
| Product Features | 2. Suitable for used in hotel, home, etc.                                  |
|                  | 3. It is eco-friendly                                                      |
|                  | 4. Meet CE & FDA test & CA 65 test                                         |
|                  | 1. Different designs and sizes for choice                                  |
|                  | 2 .Any color painted, frost, electroplate, pattern laser carver processing |
| For your choices | 3. Special package like shrink wrap, color gift box, white gift box etc.   |
|                  | 4. We have exclusive workers for quality control                           |
|                  | 5. We have professional workshop and warehouse to ensure the delivery time |
|                  |                                                                            |

## **Product Photo:**