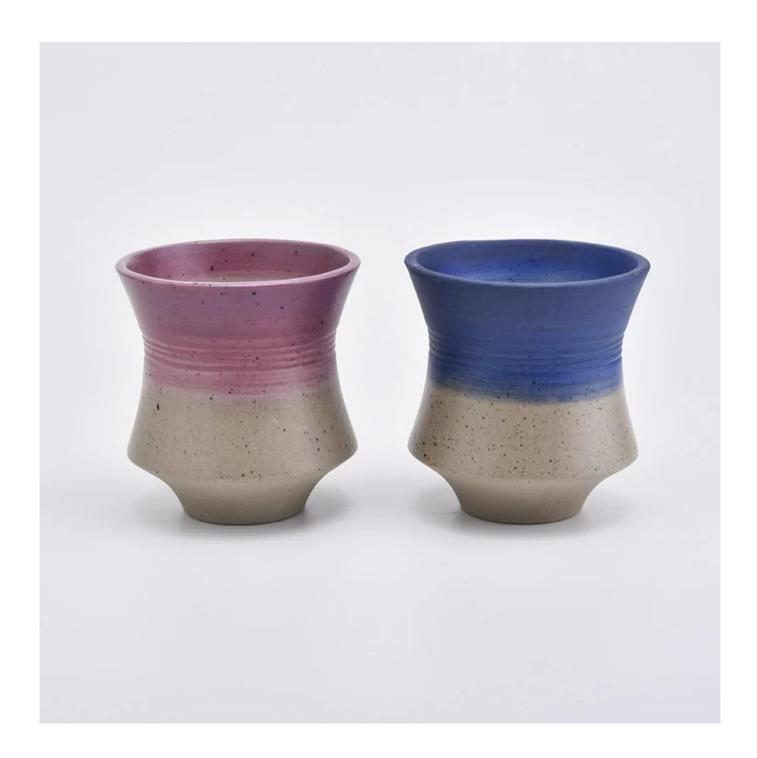

| product name | ceramic candle holder |
|--------------|-----------------------|
| Article      | SGMK19082608          |

| Cut it                  | Top dia: 108mm Bottom dia: 55mm Height: 115mm Weight: 407g Capacity: 530ml                                                                                                       |
|-------------------------|----------------------------------------------------------------------------------------------------------------------------------------------------------------------------------|
| Capacity                | candle holders of different sizes etc. It's available                                                                                                                            |
| Sampling time           | 1.5 days if the shape and size of the products exist 2.15 days if you need a new shape and size of the products                                                                  |
| package                 | Regular security packing 24 pieces / 36 pieces / 48 pieces and so on for export carton with egg divider                                                                          |
| MOQ                     | 3000pcs                                                                                                                                                                          |
| Delivery time           | Within 55 days of order confirmation                                                                                                                                             |
| Payment terms           | 30% deposit by T / T in advance, the balance after showing the copy of B / L $$                                                                                                  |
| Product characteristics | 1. High quality and competitive prices 2. ASTM test 3. Ecological 4. It is widely aimed at weddings, parties, home, bars etc. 5. ceramic contianer with transmutation decoration |