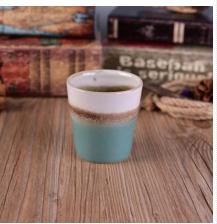

# Matte black stainless metal candle holder for decoration

## **Product Details**

3. 10 mos (5 ms)

| The second second |                                                                                                                                                                                                                                                                                   |
|-------------------|-----------------------------------------------------------------------------------------------------------------------------------------------------------------------------------------------------------------------------------------------------------------------------------|
| Item number.      | SGYB17031302                                                                                                                                                                                                                                                                      |
| Material          | Stainless                                                                                                                                                                                                                                                                         |
| Handle            | <u>candle holder</u>                                                                                                                                                                                                                                                              |
| Samples time      | 1. 5 days if there is a form and size of the glass                                                                                                                                                                                                                                |
|                   | 2. 15 days, if you need a new shape and size glass                                                                                                                                                                                                                                |
| Packaging         | Normal packing, 4 pieces in inner box, 48 pieces in box                                                                                                                                                                                                                           |
| Product Capacity  | 500,000 ~ 1,000,000 pieces per month                                                                                                                                                                                                                                              |
| Product Features  | <ol> <li>Hand made <u>Votive candle holder</u> from high quality</li> <li>Suitable for use in hotel, house, wedding <u>candle holder</u> etc.</li> <li>Eco-friendly <u>candlestick</u>, unique shape <u>candle container</u>.</li> <li>Meet FDA test ;ASTM; CA 65 test</li> </ol> |
| Delivery time     | Within 35 days after the sample and in order confirmed                                                                                                                                                                                                                            |
| Shipment          | By sea, by air, by express and the delivery agent acceptable                                                                                                                                                                                                                      |