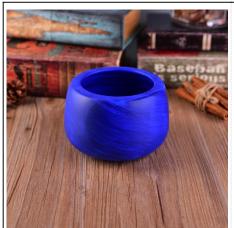

# Matte black stainless metal candle holder for decoration

## **Product Details**

3. 10 mos (5 ms)

| The second second |                                                                                                                                                                                                                                                                                   |
|-------------------|-----------------------------------------------------------------------------------------------------------------------------------------------------------------------------------------------------------------------------------------------------------------------------------|
| Item number.      | SGYB17031302                                                                                                                                                                                                                                                                      |
| Material          | Stainless                                                                                                                                                                                                                                                                         |
| Handle            | <u>candle holder</u>                                                                                                                                                                                                                                                              |
| Samples time      | 1. 5 days if there is a form and size of the glass                                                                                                                                                                                                                                |
|                   | 2. 15 days, if you need a new shape and size glass                                                                                                                                                                                                                                |
| Packaging         | Normal packing, 4 pieces in inner box, 48 pieces in box                                                                                                                                                                                                                           |
| Product Capacity  | 500,000 ~ 1,000,000 pieces per month                                                                                                                                                                                                                                              |
| Product Features  | <ol> <li>Hand made <u>Votive candle holder</u> from high quality</li> <li>Suitable for use in hotel, house, wedding <u>candle holder</u> etc.</li> <li>Eco-friendly <u>candlestick</u>, unique shape <u>candle container</u>.</li> <li>Meet FDA test ;ASTM; CA 65 test</li> </ol> |
| Delivery time     | Within 35 days after the sample and in order confirmed                                                                                                                                                                                                                            |
| Shipment          | By sea, by air, by express and the delivery agent acceptable                                                                                                                                                                                                                      |