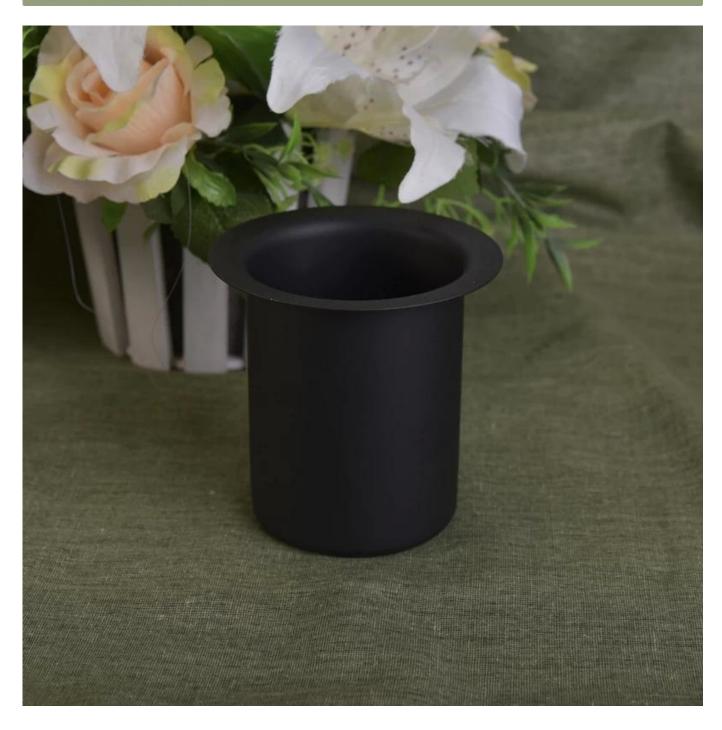

# Matte black stainless metal candle holder for decoration

## **Product Details**

3. 10 mos (5 ms)

| The second second |                                                                                                                                                                                                                                                                                   |
|-------------------|-----------------------------------------------------------------------------------------------------------------------------------------------------------------------------------------------------------------------------------------------------------------------------------|
| Item number.      | SGYB17031302                                                                                                                                                                                                                                                                      |
| Material          | Stainless                                                                                                                                                                                                                                                                         |
| Handle            | <u>candle holder</u>                                                                                                                                                                                                                                                              |
| Samples time      | 1. 5 days if there is a form and size of the glass                                                                                                                                                                                                                                |
|                   | 2. 15 days, if you need a new shape and size glass                                                                                                                                                                                                                                |
| Packaging         | Normal packing, 4 pieces in inner box, 48 pieces in box                                                                                                                                                                                                                           |
| Product Capacity  | 500,000 ~ 1,000,000 pieces per month                                                                                                                                                                                                                                              |
| Product Features  | <ol> <li>Hand made <u>Votive candle holder</u> from high quality</li> <li>Suitable for use in hotel, house, wedding <u>candle holder</u> etc.</li> <li>Eco-friendly <u>candlestick</u>, unique shape <u>candle container</u>.</li> <li>Meet FDA test ;ASTM; CA 65 test</li> </ol> |
| Delivery time     | Within 35 days after the sample and in order confirmed                                                                                                                                                                                                                            |
| Shipment          | By sea, by air, by express and the delivery agent acceptable                                                                                                                                                                                                                      |

### **Product Usage**

- 1. Perfect for wedding decoration, home decoration, party,banquet ect,
- 2. Perfect as a gorgeous centerpiece for an event
- 3. It can decorate your indoors and outdoors with this delicated rose figure candle holder.
- 4. It is wonderful gift as housewarmings and other events.