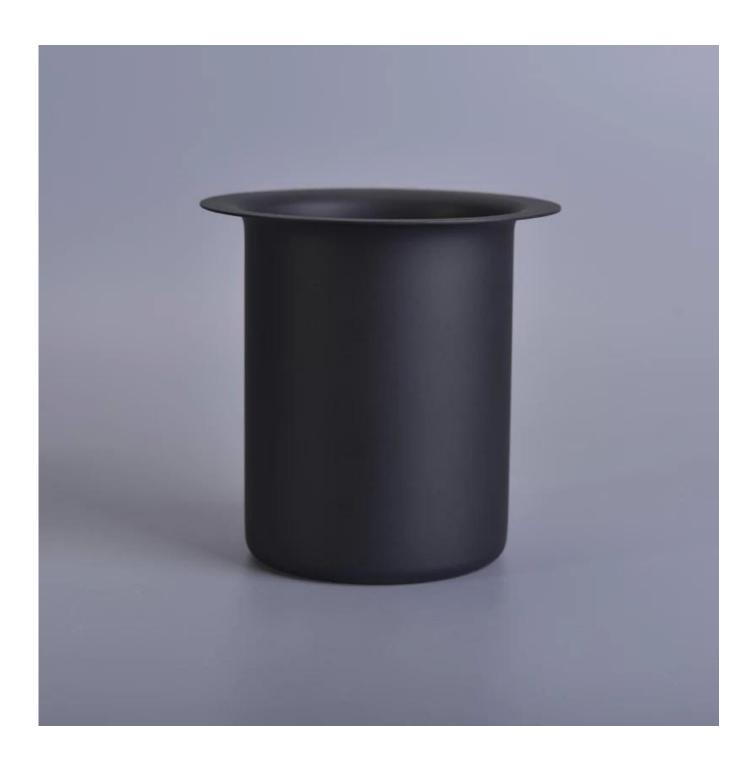

# Matte black stainless metal candle holder for decoration

## **Product Details**

3. 10 mos (5 ms)

| The second second |                                                                                                                                                                                                                                                                                   |
|-------------------|-----------------------------------------------------------------------------------------------------------------------------------------------------------------------------------------------------------------------------------------------------------------------------------|
| Item number.      | SGYB17031302                                                                                                                                                                                                                                                                      |
| Material          | Stainless                                                                                                                                                                                                                                                                         |
| Handle            | <u>candle holder</u>                                                                                                                                                                                                                                                              |
| Samples time      | 1. 5 days if there is a form and size of the glass                                                                                                                                                                                                                                |
|                   | 2. 15 days, if you need a new shape and size glass                                                                                                                                                                                                                                |
| Packaging         | Normal packing, 4 pieces in inner box, 48 pieces in box                                                                                                                                                                                                                           |
| Product Capacity  | 500,000 ~ 1,000,000 pieces per month                                                                                                                                                                                                                                              |
| Product Features  | <ol> <li>Hand made <u>Votive candle holder</u> from high quality</li> <li>Suitable for use in hotel, house, wedding <u>candle holder</u> etc.</li> <li>Eco-friendly <u>candlestick</u>, unique shape <u>candle container</u>.</li> <li>Meet FDA test ;ASTM; CA 65 test</li> </ol> |
| Delivery time     | Within 35 days after the sample and in order confirmed                                                                                                                                                                                                                            |
| Shipment          | By sea, by air, by express and the delivery agent acceptable                                                                                                                                                                                                                      |