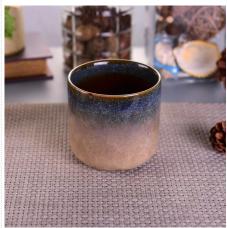

# Matte black stainless metal candle holder for decoration

## **Product Details**

3. 10 mos (5 ms)

| The second second |                                                                                                                                                                                                                                                                                   |
|-------------------|-----------------------------------------------------------------------------------------------------------------------------------------------------------------------------------------------------------------------------------------------------------------------------------|
| Item number.      | SGYB17031302                                                                                                                                                                                                                                                                      |
| Material          | Stainless                                                                                                                                                                                                                                                                         |
| Handle            | <u>candle holder</u>                                                                                                                                                                                                                                                              |
| Samples time      | 1. 5 days if there is a form and size of the glass                                                                                                                                                                                                                                |
|                   | 2. 15 days, if you need a new shape and size glass                                                                                                                                                                                                                                |
| Packaging         | Normal packing, 4 pieces in inner box, 48 pieces in box                                                                                                                                                                                                                           |
| Product Capacity  | 500,000 ~ 1,000,000 pieces per month                                                                                                                                                                                                                                              |
| Product Features  | <ol> <li>Hand made <u>Votive candle holder</u> from high quality</li> <li>Suitable for use in hotel, house, wedding <u>candle holder</u> etc.</li> <li>Eco-friendly <u>candlestick</u>, unique shape <u>candle container</u>.</li> <li>Meet FDA test ;ASTM; CA 65 test</li> </ol> |
| Delivery time     | Within 35 days after the sample and in order confirmed                                                                                                                                                                                                                            |
| Shipment          | By sea, by air, by express and the delivery agent acceptable                                                                                                                                                                                                                      |