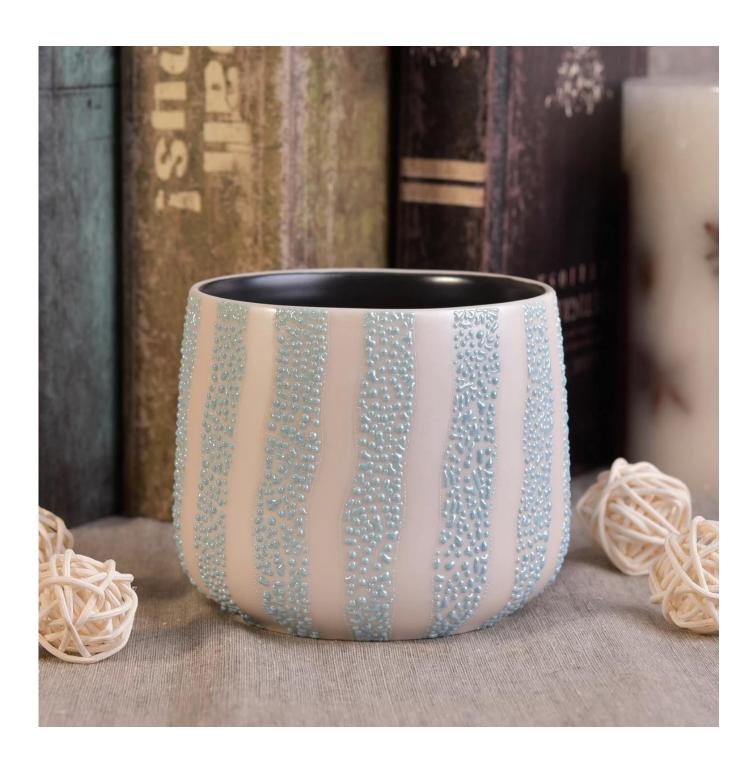

# White ceramic candle burner with hellow out dragonfly pattern

Item No. SGSN17042420

| Sizes        | Top dia: 93mm  Bottom dia: 70mm  Height: 82mm  Max dia: 98mm  Weight: 292g  Capacity: 439ml                                                                                                                                                                                                                                                                                                                                                                                                                                                                                                                                                                                                             |
|--------------|---------------------------------------------------------------------------------------------------------------------------------------------------------------------------------------------------------------------------------------------------------------------------------------------------------------------------------------------------------------------------------------------------------------------------------------------------------------------------------------------------------------------------------------------------------------------------------------------------------------------------------------------------------------------------------------------------------|
| Material     | Ceramic                                                                                                                                                                                                                                                                                                                                                                                                                                                                                                                                                                                                                                                                                                 |
| Accessories  | cap, ceramic/metal/wood lid, wax, wick, shear etc                                                                                                                                                                                                                                                                                                                                                                                                                                                                                                                                                                                                                                                       |
| Finish       | decal, color coating, mercury, laser, frosted, plating, glazed etc.                                                                                                                                                                                                                                                                                                                                                                                                                                                                                                                                                                                                                                     |
| Packing      | <ol> <li>24/36/48/72 pcs per standard export packing carton</li> <li>Color/white/brown box packing</li> <li>Luxury gift box packing</li> <li>Shrinking packing</li> <li>Individual/set box packing</li> <li>Customized packing</li> </ol>                                                                                                                                                                                                                                                                                                                                                                                                                                                               |
| Our strength | <ol> <li>We are the professional candle holder manufacturer, major in different kinds of candle holders, ranging from glass candle holder, ceramic candle holder, marble candle holder, Concrete candle holder, Tin candle holder, Stainless candle jar etc.</li> <li>Perfect for home/store/super market/restaurant/hotel/bar/KTV etc.</li> <li>With professional designer team, which can help design and open new mould based on your requirement.</li> <li>Post processing: color coating, plating, mercury, iridescent, engraving, printing, decal, spray color, frosty, gold plating, hand-drawing etc.</li> <li>Small MOQ is acceptable. We have regular products for supporting you.</li> </ol> |
| Our service  | * Reply you within 24 hours  * Ranges of products for your selections  * Completely production system  * Skilled factory workers  * Both machine line and handmade line for your service  * Experienced QC team inspect the products comprehensively and strictly according to AQL standard  * Creative designer innovate newly products over 15 styles monthly  * Professional Logistic department supply to door service                                                                                                                                                                                                                                                                              |
| MOQ          | 3000pcs                                                                                                                                                                                                                                                                                                                                                                                                                                                                                                                                                                                                                                                                                                 |