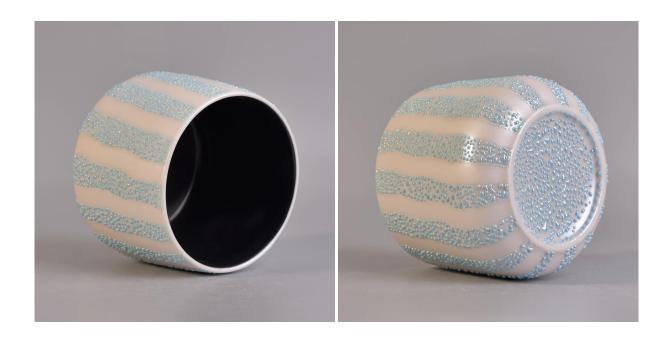

# White ceramic candle burner with hellow out dragonfly pattern

Item No. SGSN17042420

| Sizes        | Top dia: 93mm  Bottom dia: 70mm  Height: 82mm  Max dia: 98mm  Weight: 292g  Capacity: 439ml                                                                                                                                                                                                                                                                                                                                                                                                                                                                                                                                                                                                             |
|--------------|---------------------------------------------------------------------------------------------------------------------------------------------------------------------------------------------------------------------------------------------------------------------------------------------------------------------------------------------------------------------------------------------------------------------------------------------------------------------------------------------------------------------------------------------------------------------------------------------------------------------------------------------------------------------------------------------------------|
| Material     | Ceramic                                                                                                                                                                                                                                                                                                                                                                                                                                                                                                                                                                                                                                                                                                 |
| Accessories  | cap, ceramic/metal/wood lid, wax, wick, shear etc                                                                                                                                                                                                                                                                                                                                                                                                                                                                                                                                                                                                                                                       |
| Finish       | decal, color coating, mercury, laser, frosted, plating, glazed etc.                                                                                                                                                                                                                                                                                                                                                                                                                                                                                                                                                                                                                                     |
| Packing      | <ol> <li>24/36/48/72 pcs per standard export packing carton</li> <li>Color/white/brown box packing</li> <li>Luxury gift box packing</li> <li>Shrinking packing</li> <li>Individual/set box packing</li> <li>Customized packing</li> </ol>                                                                                                                                                                                                                                                                                                                                                                                                                                                               |
| Our strength | <ol> <li>We are the professional candle holder manufacturer, major in different kinds of candle holders, ranging from glass candle holder, ceramic candle holder, marble candle holder, Concrete candle holder, Tin candle holder, Stainless candle jar etc.</li> <li>Perfect for home/store/super market/restaurant/hotel/bar/KTV etc.</li> <li>With professional designer team, which can help design and open new mould based on your requirement.</li> <li>Post processing: color coating, plating, mercury, iridescent, engraving, printing, decal, spray color, frosty, gold plating, hand-drawing etc.</li> <li>Small MOQ is acceptable. We have regular products for supporting you.</li> </ol> |
| Our service  | * Reply you within 24 hours  * Ranges of products for your selections  * Completely production system  * Skilled factory workers  * Both machine line and handmade line for your service  * Experienced QC team inspect the products comprehensively and strictly according to AQL standard  * Creative designer innovate newly products over 15 styles monthly  * Professional Logistic department supply to door service                                                                                                                                                                                                                                                                              |
| MOQ          | 3000pcs                                                                                                                                                                                                                                                                                                                                                                                                                                                                                                                                                                                                                                                                                                 |