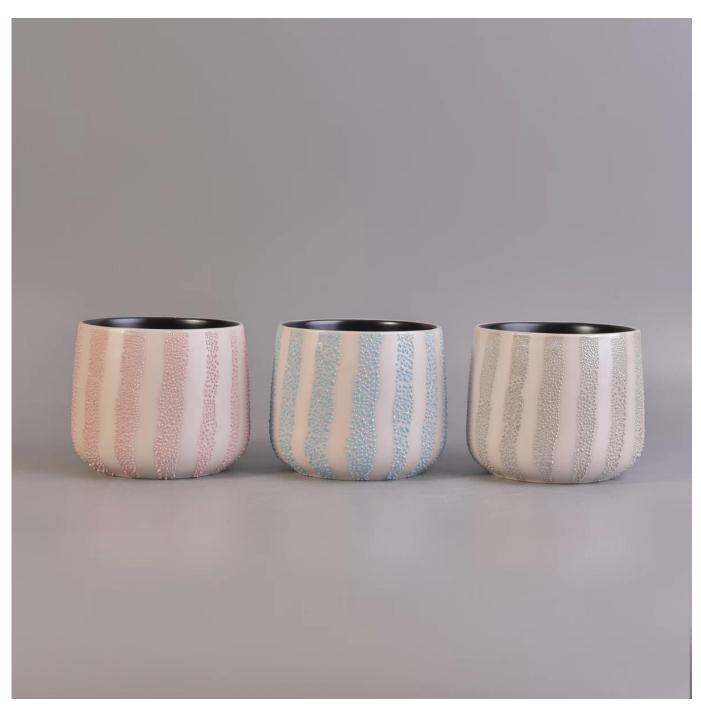

# White ceramic candle burner with hellow out dragonfly pattern

Item No. SGSN17042420

| Sizes        | Top dia: 93mm  Bottom dia: 70mm  Height: 82mm  Max dia: 98mm  Weight: 292g  Capacity: 439ml                                                                                                                                                                                                                                                                                                                                                                                                                                                                                                                                                                                                             |
|--------------|---------------------------------------------------------------------------------------------------------------------------------------------------------------------------------------------------------------------------------------------------------------------------------------------------------------------------------------------------------------------------------------------------------------------------------------------------------------------------------------------------------------------------------------------------------------------------------------------------------------------------------------------------------------------------------------------------------|
| Material     | Ceramic                                                                                                                                                                                                                                                                                                                                                                                                                                                                                                                                                                                                                                                                                                 |
| Accessories  | cap, ceramic/metal/wood lid, wax, wick, shear etc                                                                                                                                                                                                                                                                                                                                                                                                                                                                                                                                                                                                                                                       |
| Finish       | decal, color coating, mercury, laser, frosted, plating, glazed etc.                                                                                                                                                                                                                                                                                                                                                                                                                                                                                                                                                                                                                                     |
| Packing      | <ol> <li>24/36/48/72 pcs per standard export packing carton</li> <li>Color/white/brown box packing</li> <li>Luxury gift box packing</li> <li>Shrinking packing</li> <li>Individual/set box packing</li> <li>Customized packing</li> </ol>                                                                                                                                                                                                                                                                                                                                                                                                                                                               |
| Our strength | <ol> <li>We are the professional candle holder manufacturer, major in different kinds of candle holders, ranging from glass candle holder, ceramic candle holder, marble candle holder, Concrete candle holder, Tin candle holder, Stainless candle jar etc.</li> <li>Perfect for home/store/super market/restaurant/hotel/bar/KTV etc.</li> <li>With professional designer team, which can help design and open new mould based on your requirement.</li> <li>Post processing: color coating, plating, mercury, iridescent, engraving, printing, decal, spray color, frosty, gold plating, hand-drawing etc.</li> <li>Small MOQ is acceptable. We have regular products for supporting you.</li> </ol> |
| Our service  | * Reply you within 24 hours  * Ranges of products for your selections  * Completely production system  * Skilled factory workers  * Both machine line and handmade line for your service  * Experienced QC team inspect the products comprehensively and strictly according to AQL standard  * Creative designer innovate newly products over 15 styles monthly  * Professional Logistic department supply to door service                                                                                                                                                                                                                                                                              |
| MOQ          | 3000pcs                                                                                                                                                                                                                                                                                                                                                                                                                                                                                                                                                                                                                                                                                                 |