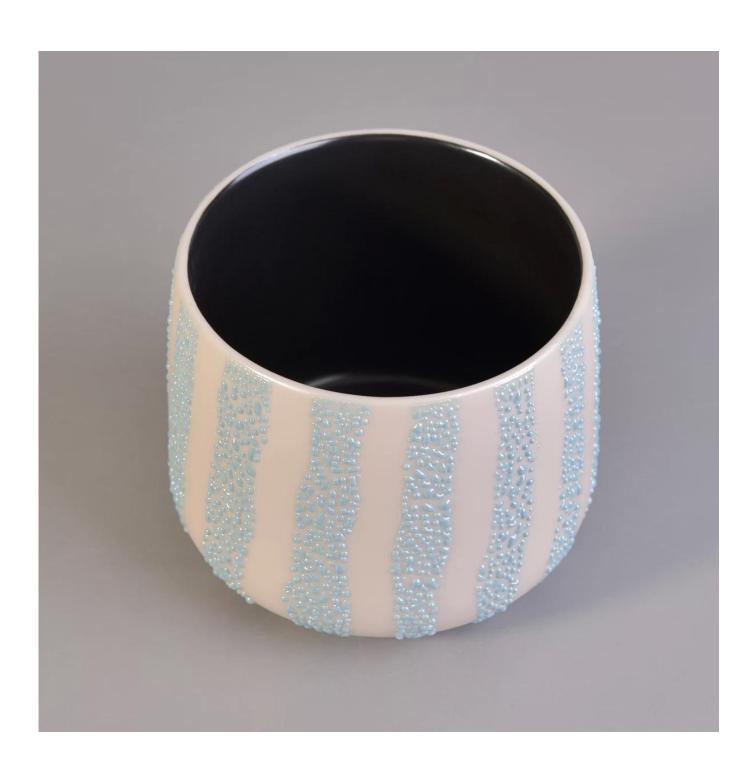

# White ceramic candle burner with hellow out dragonfly pattern

Item No. SGSN17042420

| Sizes        | Top dia: 93mm  Bottom dia: 70mm  Height: 82mm  Max dia: 98mm  Weight: 292g  Capacity: 439ml                                                                                                                                                                                                                                                                                                                                                                                                                                                                                                                                                                                                             |
|--------------|---------------------------------------------------------------------------------------------------------------------------------------------------------------------------------------------------------------------------------------------------------------------------------------------------------------------------------------------------------------------------------------------------------------------------------------------------------------------------------------------------------------------------------------------------------------------------------------------------------------------------------------------------------------------------------------------------------|
| Material     | Ceramic                                                                                                                                                                                                                                                                                                                                                                                                                                                                                                                                                                                                                                                                                                 |
| Accessories  | cap, ceramic/metal/wood lid, wax, wick, shear etc                                                                                                                                                                                                                                                                                                                                                                                                                                                                                                                                                                                                                                                       |
| Finish       | decal, color coating, mercury, laser, frosted, plating, glazed etc.                                                                                                                                                                                                                                                                                                                                                                                                                                                                                                                                                                                                                                     |
| Packing      | <ol> <li>24/36/48/72 pcs per standard export packing carton</li> <li>Color/white/brown box packing</li> <li>Luxury gift box packing</li> <li>Shrinking packing</li> <li>Individual/set box packing</li> <li>Customized packing</li> </ol>                                                                                                                                                                                                                                                                                                                                                                                                                                                               |
| Our strength | <ol> <li>We are the professional candle holder manufacturer, major in different kinds of candle holders, ranging from glass candle holder, ceramic candle holder, marble candle holder, Concrete candle holder, Tin candle holder, Stainless candle jar etc.</li> <li>Perfect for home/store/super market/restaurant/hotel/bar/KTV etc.</li> <li>With professional designer team, which can help design and open new mould based on your requirement.</li> <li>Post processing: color coating, plating, mercury, iridescent, engraving, printing, decal, spray color, frosty, gold plating, hand-drawing etc.</li> <li>Small MOQ is acceptable. We have regular products for supporting you.</li> </ol> |
| Our service  | * Reply you within 24 hours  * Ranges of products for your selections  * Completely production system  * Skilled factory workers  * Both machine line and handmade line for your service  * Experienced QC team inspect the products comprehensively and strictly according to AQL standard  * Creative designer innovate newly products over 15 styles monthly  * Professional Logistic department supply to door service                                                                                                                                                                                                                                                                              |
| MOQ          | 3000pcs                                                                                                                                                                                                                                                                                                                                                                                                                                                                                                                                                                                                                                                                                                 |