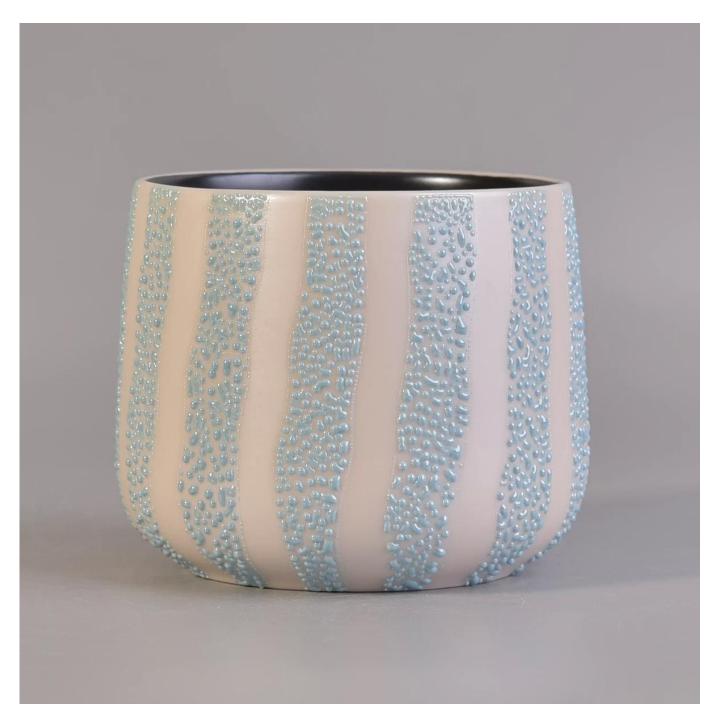

# White ceramic candle burner with hellow out dragonfly pattern

Item No. SGSN17042420

| Sizes        | Top dia: 93mm  Bottom dia: 70mm  Height: 82mm  Max dia: 98mm  Weight: 292g  Capacity: 439ml                                                                                                                                                                                                                                                                                                                                                                                                                                                                                                                                                                                                             |
|--------------|---------------------------------------------------------------------------------------------------------------------------------------------------------------------------------------------------------------------------------------------------------------------------------------------------------------------------------------------------------------------------------------------------------------------------------------------------------------------------------------------------------------------------------------------------------------------------------------------------------------------------------------------------------------------------------------------------------|
| Material     | Ceramic                                                                                                                                                                                                                                                                                                                                                                                                                                                                                                                                                                                                                                                                                                 |
| Accessories  | cap, ceramic/metal/wood lid, wax, wick, shear etc                                                                                                                                                                                                                                                                                                                                                                                                                                                                                                                                                                                                                                                       |
| Finish       | decal, color coating, mercury, laser, frosted, plating, glazed etc.                                                                                                                                                                                                                                                                                                                                                                                                                                                                                                                                                                                                                                     |
| Packing      | <ol> <li>24/36/48/72 pcs per standard export packing carton</li> <li>Color/white/brown box packing</li> <li>Luxury gift box packing</li> <li>Shrinking packing</li> <li>Individual/set box packing</li> <li>Customized packing</li> </ol>                                                                                                                                                                                                                                                                                                                                                                                                                                                               |
| Our strength | <ol> <li>We are the professional candle holder manufacturer, major in different kinds of candle holders, ranging from glass candle holder, ceramic candle holder, marble candle holder, Concrete candle holder, Tin candle holder, Stainless candle jar etc.</li> <li>Perfect for home/store/super market/restaurant/hotel/bar/KTV etc.</li> <li>With professional designer team, which can help design and open new mould based on your requirement.</li> <li>Post processing: color coating, plating, mercury, iridescent, engraving, printing, decal, spray color, frosty, gold plating, hand-drawing etc.</li> <li>Small MOQ is acceptable. We have regular products for supporting you.</li> </ol> |
| Our service  | * Reply you within 24 hours  * Ranges of products for your selections  * Completely production system  * Skilled factory workers  * Both machine line and handmade line for your service  * Experienced QC team inspect the products comprehensively and strictly according to AQL standard  * Creative designer innovate newly products over 15 styles monthly  * Professional Logistic department supply to door service                                                                                                                                                                                                                                                                              |
| MOQ          | 3000pcs                                                                                                                                                                                                                                                                                                                                                                                                                                                                                                                                                                                                                                                                                                 |