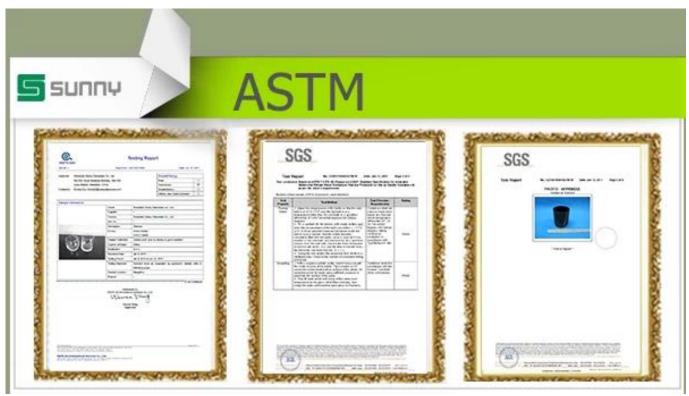

## **Product Details**

| The second second second | The section of the se |
|--------------------------|--------------------------------------------------------------------------------------------------------------------------------------------------------------------------------------------------------------------------------------------------------------------------------------------------------------------------------------------------------------------------------------------------------------------------------------------------------------------------------------------------------------------------------------------------------------------------------------------------------------------------------------------------------------------------------------------------------------------------------------------------------------------------------------------------------------------------------------------------------------------------------------------------------------------------------------------------------------------------------------------------------------------------------------------------------------------------------------------------------------------------------------------------------------------------------------------------------------------------------------------------------------------------------------------------------------------------------------------------------------------------------------------------------------------------------------------------------------------------------------------------------------------------------------------------------------------------------------------------------------------------------------------------------------------------------------------------------------------------------------------------------------------------------------------------------------------------------------------------------------------------------------------------------------------------------------------------------------------------------------------------------------------------------------------------------------------------------------------------------------------------------|
| Item number.             | SGYY17041016                                                                                                                                                                                                                                                                                                                                                                                                                                                                                                                                                                                                                                                                                                                                                                                                                                                                                                                                                                                                                                                                                                                                                                                                                                                                                                                                                                                                                                                                                                                                                                                                                                                                                                                                                                                                                                                                                                                                                                                                                                                                                                                   |
| Material                 | Ceramic                                                                                                                                                                                                                                                                                                                                                                                                                                                                                                                                                                                                                                                                                                                                                                                                                                                                                                                                                                                                                                                                                                                                                                                                                                                                                                                                                                                                                                                                                                                                                                                                                                                                                                                                                                                                                                                                                                                                                                                                                                                                                                                        |
| Handle                   | Hand made candle holder                                                                                                                                                                                                                                                                                                                                                                                                                                                                                                                                                                                                                                                                                                                                                                                                                                                                                                                                                                                                                                                                                                                                                                                                                                                                                                                                                                                                                                                                                                                                                                                                                                                                                                                                                                                                                                                                                                                                                                                                                                                                                                        |
| Samples time             | 1. 5 days if there is a form and size of the glass                                                                                                                                                                                                                                                                                                                                                                                                                                                                                                                                                                                                                                                                                                                                                                                                                                                                                                                                                                                                                                                                                                                                                                                                                                                                                                                                                                                                                                                                                                                                                                                                                                                                                                                                                                                                                                                                                                                                                                                                                                                                             |
|                          | 2. 15 days, if you need a new shape and size glass                                                                                                                                                                                                                                                                                                                                                                                                                                                                                                                                                                                                                                                                                                                                                                                                                                                                                                                                                                                                                                                                                                                                                                                                                                                                                                                                                                                                                                                                                                                                                                                                                                                                                                                                                                                                                                                                                                                                                                                                                                                                             |
| Packaging                | Normal packing, 4 pieces in inner box, 48 pieces in box                                                                                                                                                                                                                                                                                                                                                                                                                                                                                                                                                                                                                                                                                                                                                                                                                                                                                                                                                                                                                                                                                                                                                                                                                                                                                                                                                                                                                                                                                                                                                                                                                                                                                                                                                                                                                                                                                                                                                                                                                                                                        |
| Product Capacity         | 500,000 ~ 1,000,000 pieces per month                                                                                                                                                                                                                                                                                                                                                                                                                                                                                                                                                                                                                                                                                                                                                                                                                                                                                                                                                                                                                                                                                                                                                                                                                                                                                                                                                                                                                                                                                                                                                                                                                                                                                                                                                                                                                                                                                                                                                                                                                                                                                           |
| Product Features         | <ol> <li>Hand made <u>Votive candle holder</u> from high quality</li> <li>Suitable for use in hotel, house, wedding <u>ceramic candle holder</u> etc.</li> <li>Eco-friendly <u>candlestick</u>, unique shape <u>ceramic candle container</u>.</li> <li>ASTM, 100% lead&amp; cadmium free.</li> </ol>                                                                                                                                                                                                                                                                                                                                                                                                                                                                                                                                                                                                                                                                                                                                                                                                                                                                                                                                                                                                                                                                                                                                                                                                                                                                                                                                                                                                                                                                                                                                                                                                                                                                                                                                                                                                                           |
| Delivery time            | Within 35 days after the sample and in order confirmed                                                                                                                                                                                                                                                                                                                                                                                                                                                                                                                                                                                                                                                                                                                                                                                                                                                                                                                                                                                                                                                                                                                                                                                                                                                                                                                                                                                                                                                                                                                                                                                                                                                                                                                                                                                                                                                                                                                                                                                                                                                                         |
| Shipment                 | By sea, by air, by express and the delivery agent acceptable                                                                                                                                                                                                                                                                                                                                                                                                                                                                                                                                                                                                                                                                                                                                                                                                                                                                                                                                                                                                                                                                                                                                                                                                                                                                                                                                                                                                                                                                                                                                                                                                                                                                                                                                                                                                                                                                                                                                                                                                                                                                   |