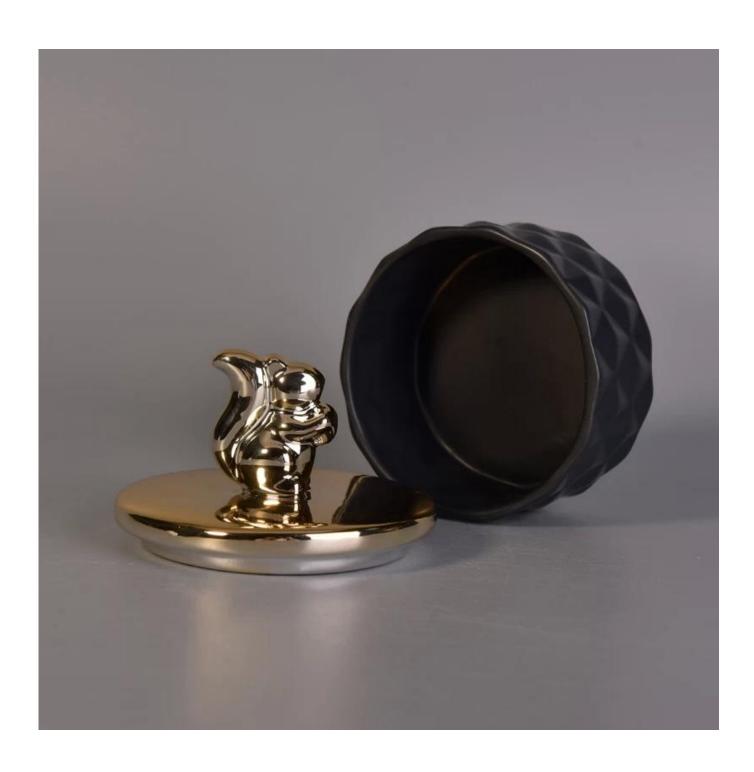

# Matte black ceramic containers with gold animal lids

## **Product Details**

| The second second second | The section of the se |
|--------------------------|--------------------------------------------------------------------------------------------------------------------------------------------------------------------------------------------------------------------------------------------------------------------------------------------------------------------------------------------------------------------------------------------------------------------------------------------------------------------------------------------------------------------------------------------------------------------------------------------------------------------------------------------------------------------------------------------------------------------------------------------------------------------------------------------------------------------------------------------------------------------------------------------------------------------------------------------------------------------------------------------------------------------------------------------------------------------------------------------------------------------------------------------------------------------------------------------------------------------------------------------------------------------------------------------------------------------------------------------------------------------------------------------------------------------------------------------------------------------------------------------------------------------------------------------------------------------------------------------------------------------------------------------------------------------------------------------------------------------------------------------------------------------------------------------------------------------------------------------------------------------------------------------------------------------------------------------------------------------------------------------------------------------------------------------------------------------------------------------------------------------------------|
| Item number.             | SGYY17041016                                                                                                                                                                                                                                                                                                                                                                                                                                                                                                                                                                                                                                                                                                                                                                                                                                                                                                                                                                                                                                                                                                                                                                                                                                                                                                                                                                                                                                                                                                                                                                                                                                                                                                                                                                                                                                                                                                                                                                                                                                                                                                                   |
| Material                 | Ceramic                                                                                                                                                                                                                                                                                                                                                                                                                                                                                                                                                                                                                                                                                                                                                                                                                                                                                                                                                                                                                                                                                                                                                                                                                                                                                                                                                                                                                                                                                                                                                                                                                                                                                                                                                                                                                                                                                                                                                                                                                                                                                                                        |
| Handle                   | Hand made candle holder                                                                                                                                                                                                                                                                                                                                                                                                                                                                                                                                                                                                                                                                                                                                                                                                                                                                                                                                                                                                                                                                                                                                                                                                                                                                                                                                                                                                                                                                                                                                                                                                                                                                                                                                                                                                                                                                                                                                                                                                                                                                                                        |
| Samples time             | 1. 5 days if there is a form and size of the glass                                                                                                                                                                                                                                                                                                                                                                                                                                                                                                                                                                                                                                                                                                                                                                                                                                                                                                                                                                                                                                                                                                                                                                                                                                                                                                                                                                                                                                                                                                                                                                                                                                                                                                                                                                                                                                                                                                                                                                                                                                                                             |
|                          | 2. 15 days, if you need a new shape and size glass                                                                                                                                                                                                                                                                                                                                                                                                                                                                                                                                                                                                                                                                                                                                                                                                                                                                                                                                                                                                                                                                                                                                                                                                                                                                                                                                                                                                                                                                                                                                                                                                                                                                                                                                                                                                                                                                                                                                                                                                                                                                             |
| Packaging                | Normal packing, 4 pieces in inner box, 48 pieces in box                                                                                                                                                                                                                                                                                                                                                                                                                                                                                                                                                                                                                                                                                                                                                                                                                                                                                                                                                                                                                                                                                                                                                                                                                                                                                                                                                                                                                                                                                                                                                                                                                                                                                                                                                                                                                                                                                                                                                                                                                                                                        |
| Product Capacity         | 500,000 ~ 1,000,000 pieces per month                                                                                                                                                                                                                                                                                                                                                                                                                                                                                                                                                                                                                                                                                                                                                                                                                                                                                                                                                                                                                                                                                                                                                                                                                                                                                                                                                                                                                                                                                                                                                                                                                                                                                                                                                                                                                                                                                                                                                                                                                                                                                           |
| Product Features         | <ol> <li>Hand made <u>Votive candle holder</u> from high quality</li> <li>Suitable for use in hotel, house, wedding <u>ceramic candle holder</u> etc.</li> <li>Eco-friendly <u>candlestick</u>, unique shape <u>ceramic candle container</u>.</li> <li>ASTM, 100% lead&amp; cadmium free.</li> </ol>                                                                                                                                                                                                                                                                                                                                                                                                                                                                                                                                                                                                                                                                                                                                                                                                                                                                                                                                                                                                                                                                                                                                                                                                                                                                                                                                                                                                                                                                                                                                                                                                                                                                                                                                                                                                                           |
| Delivery time            | Within 35 days after the sample and in order confirmed                                                                                                                                                                                                                                                                                                                                                                                                                                                                                                                                                                                                                                                                                                                                                                                                                                                                                                                                                                                                                                                                                                                                                                                                                                                                                                                                                                                                                                                                                                                                                                                                                                                                                                                                                                                                                                                                                                                                                                                                                                                                         |
| Shipment                 | By sea, by air, by express and the delivery agent acceptable                                                                                                                                                                                                                                                                                                                                                                                                                                                                                                                                                                                                                                                                                                                                                                                                                                                                                                                                                                                                                                                                                                                                                                                                                                                                                                                                                                                                                                                                                                                                                                                                                                                                                                                                                                                                                                                                                                                                                                                                                                                                   |