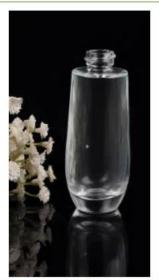

## Matte black 8oz glass candle holder

| Product Details  |                                                                           |
|------------------|---------------------------------------------------------------------------|
| Item number.     | SG1879105                                                                 |
| Material         | high white glass material                                                 |
| craft            | machine made glass candle jar                                             |
| Samples time     | 1. 5 days if there is a form and size of the glass                        |
|                  | 2. 15 days, if you need a new shape and size glass                        |
| Packaging        | Normal packing, 4 pieces in inner box, 48 pieces in box                   |
| Product Capacity | 500,000 ~ 1,000,000 pieces per month                                      |
| Delivery time    | Within 35 days after the sample and in order confirmed                    |
| Terms of payment | 30% deposit by T / T in advance and balance against copy of B / L         |
| Shipment         | By sea, by air, by express and the delivery agent acceptable              |
|                  | 1. Home decor glass candle jar from high quality                          |
| Product Features | 2. Suitable for use in hotel, house, etc.                                 |
|                  | 3. Meet ASTM Test                                                         |
|                  | 1. Various designs and sizes for selection                                |
|                  | 2 Any color painted, cold, electroplating, laser model Processing cutter  |
| For your choice  | 3. Special package as shrink film, color gift box, white gift box, etc.   |
|                  | 4. We are exclusive of employees for quality control                      |
|                  | 5. We have a professional workshop and warehouse for ensure delivery time |