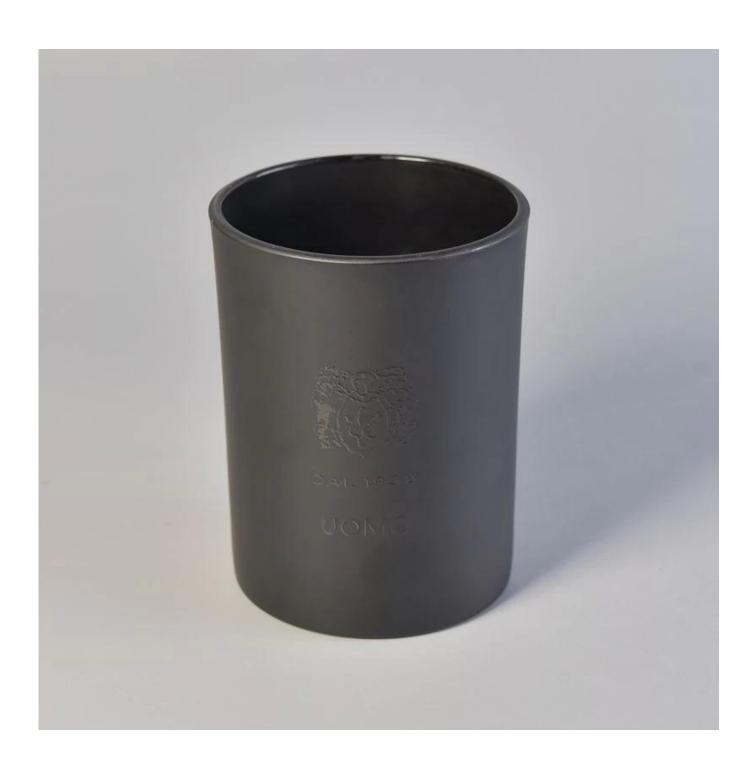

## Matte black 8oz glass candle holder

| Product Details  |                                                                           |
|------------------|---------------------------------------------------------------------------|
| Item number.     | SG1879105                                                                 |
| Material         | high white glass material                                                 |
| craft            | machine made glass candle jar                                             |
| Samples time     | 1. 5 days if there is a form and size of the glass                        |
|                  | 2. 15 days, if you need a new shape and size glass                        |
| Packaging        | Normal packing, 4 pieces in inner box, 48 pieces in box                   |
| Product Capacity | 500,000 ~ 1,000,000 pieces per month                                      |
| Delivery time    | Within 35 days after the sample and in order confirmed                    |
| Terms of payment | 30% deposit by T / T in advance and balance against copy of B / L         |
| Shipment         | By sea, by air, by express and the delivery agent acceptable              |
|                  | 1. Home decor glass candle jar from high quality                          |
| Product Features | 2. Suitable for use in hotel, house, etc.                                 |
|                  | 3. Meet ASTM Test                                                         |
|                  | 1. Various designs and sizes for selection                                |
|                  | 2 Any color painted, cold, electroplating, laser model Processing cutter  |
| For your choice  | 3. Special package as shrink film, color gift box, white gift box, etc.   |
|                  | 4. We are exclusive of employees for quality control                      |
|                  | 5. We have a professional workshop and warehouse for ensure delivery time |