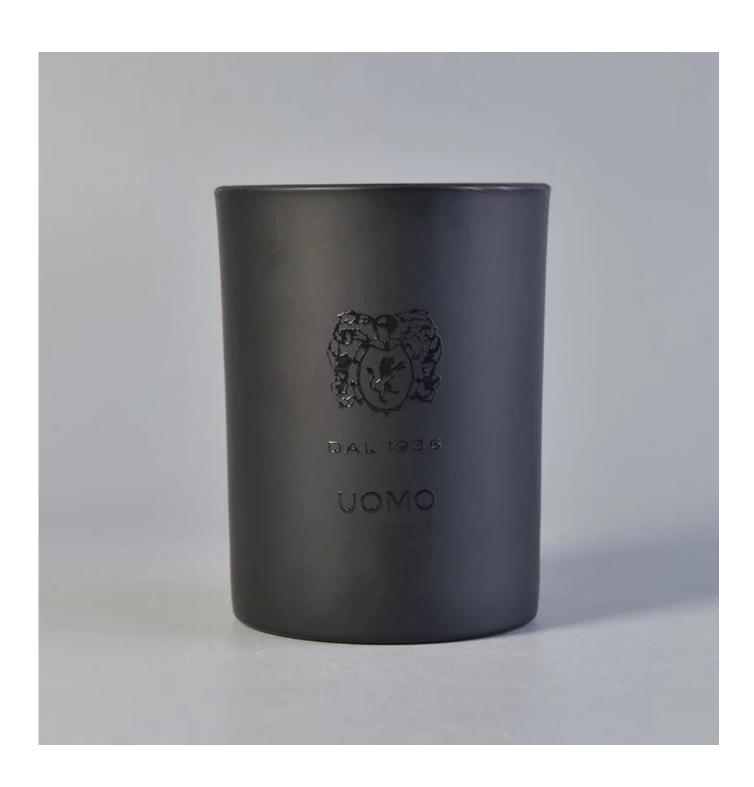

## Matte black 8oz glass candle holder

| Product Details  |                                                                           |
|------------------|---------------------------------------------------------------------------|
| Item number.     | SG1879105                                                                 |
| Material         | high white glass material                                                 |
| craft            | machine made glass candle jar                                             |
| Samples time     | 1. 5 days if there is a form and size of the glass                        |
|                  | 2. 15 days, if you need a new shape and size glass                        |
| Packaging        | Normal packing, 4 pieces in inner box, 48 pieces in box                   |
| Product Capacity | 500,000 ~ 1,000,000 pieces per month                                      |
| Delivery time    | Within 35 days after the sample and in order confirmed                    |
| Terms of payment | 30% deposit by T / T in advance and balance against copy of B / L         |
| Shipment         | By sea, by air, by express and the delivery agent acceptable              |
|                  | 1. Home decor glass candle jar from high quality                          |
| Product Features | 2. Suitable for use in hotel, house, etc.                                 |
|                  | 3. Meet ASTM Test                                                         |
|                  | 1. Various designs and sizes for selection                                |
|                  | 2 Any color painted, cold, electroplating, laser model Processing cutter  |
| For your choice  | 3. Special package as shrink film, color gift box, white gift box, etc.   |
|                  | 4. We are exclusive of employees for quality control                      |
|                  | 5. We have a professional workshop and warehouse for ensure delivery time |