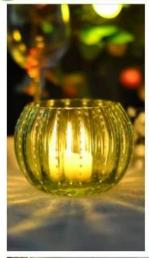

## Matte black 8oz glass candle holder

| Product Details  |                                                                           |
|------------------|---------------------------------------------------------------------------|
| Item number.     | SG1879105                                                                 |
| Material         | high white glass material                                                 |
| craft            | machine made glass candle jar                                             |
| Samples time     | 1. 5 days if there is a form and size of the glass                        |
|                  | 2. 15 days, if you need a new shape and size glass                        |
| Packaging        | Normal packing, 4 pieces in inner box, 48 pieces in box                   |
| Product Capacity | 500,000 ~ 1,000,000 pieces per month                                      |
| Delivery time    | Within 35 days after the sample and in order confirmed                    |
| Terms of payment | 30% deposit by T / T in advance and balance against copy of B / L         |
| Shipment         | By sea, by air, by express and the delivery agent acceptable              |
|                  | 1. Home decor glass candle jar from high quality                          |
| Product Features | 2. Suitable for use in hotel, house, etc.                                 |
|                  | 3. Meet ASTM Test                                                         |
|                  | 1. Various designs and sizes for selection                                |
|                  | 2 Any color painted, cold, electroplating, laser model Processing cutter  |
| For your choice  | 3. Special package as shrink film, color gift box, white gift box, etc.   |
|                  | 4. We are exclusive of employees for quality control                      |
|                  | 5. We have a professional workshop and warehouse for ensure delivery time |