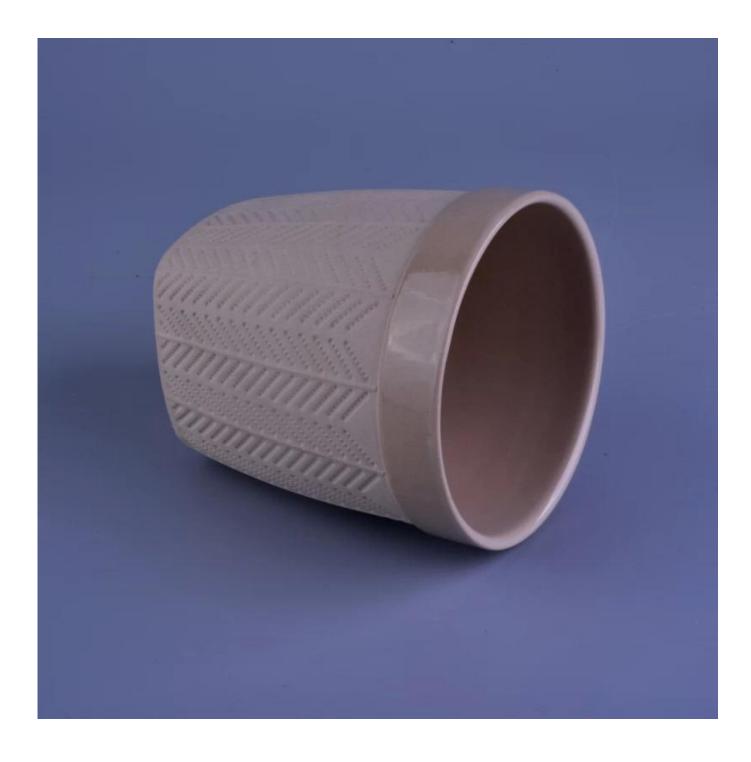

## Matte Tree Pattern Ceramic Candle Holders with 2 Colors Glazed Inside

| ltem number.             | SGYB16110909                                                 |
|--------------------------|--------------------------------------------------------------|
| Material                 | Ceramic                                                      |
| Craft                    | hand made                                                    |
| Samples time             | 1. 5 days if there is a form and size of the ceramic         |
|                          | 2. 15 days, if you need a new shape and size ceramic         |
| Product Capacity         | 500,000 ~ 1,000,000 pieces per month                         |
|                          |                                                              |
|                          | 1. Hand made <u>ceramic candle holder</u> from high quality. |
|                          | 2. Suitable for use in hotel, house, etc.                    |
| The Features of products | 3. This eco-friendly.                                        |
|                          | 4. Meet FDA test ; AMP; CA 65 test                           |
|                          |                                                              |