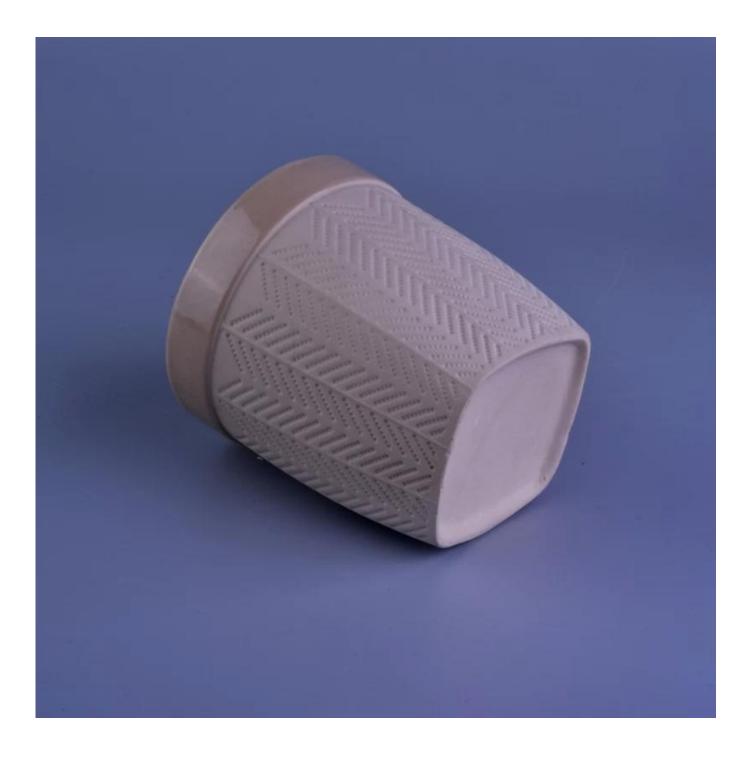

## Matte Tree Pattern Ceramic Candle Holders with 2 Colors Glazed Inside

| ltem number.             | SGYB16110909                                                 |
|--------------------------|--------------------------------------------------------------|
| Material                 | Ceramic                                                      |
| Craft                    | hand made                                                    |
| Samples time             | 1. 5 days if there is a form and size of the ceramic         |
|                          | 2. 15 days, if you need a new shape and size ceramic         |
| Product Capacity         | 500,000 ~ 1,000,000 pieces per month                         |
|                          |                                                              |
|                          | 1. Hand made <u>ceramic candle holder</u> from high quality. |
|                          | 2. Suitable for use in hotel, house, etc.                    |
| The Features of products | 3. This eco-friendly.                                        |
|                          | 4. Meet FDA test ; AMP; CA 65 test                           |
|                          |                                                              |