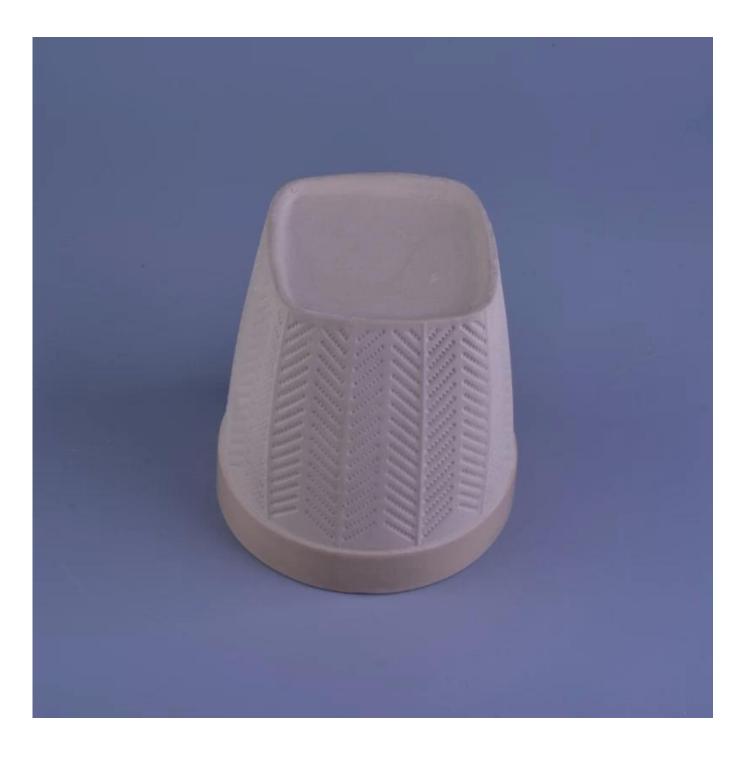

## Matte Tree Pattern Ceramic Candle Holders with 2 Colors Glazed Inside

| ltem number.             | SGYB16110909                                                 |
|--------------------------|--------------------------------------------------------------|
| Material                 | Ceramic                                                      |
| Craft                    | hand made                                                    |
| Samples time             | 1. 5 days if there is a form and size of the ceramic         |
|                          | 2. 15 days, if you need a new shape and size ceramic         |
| Product Capacity         | 500,000 ~ 1,000,000 pieces per month                         |
|                          |                                                              |
|                          | 1. Hand made <u>ceramic candle holder</u> from high quality. |
|                          | 2. Suitable for use in hotel, house, etc.                    |
| The Features of products | 3. This eco-friendly.                                        |
|                          | 4. Meet FDA test ; AMP; CA 65 test                           |
|                          |                                                              |