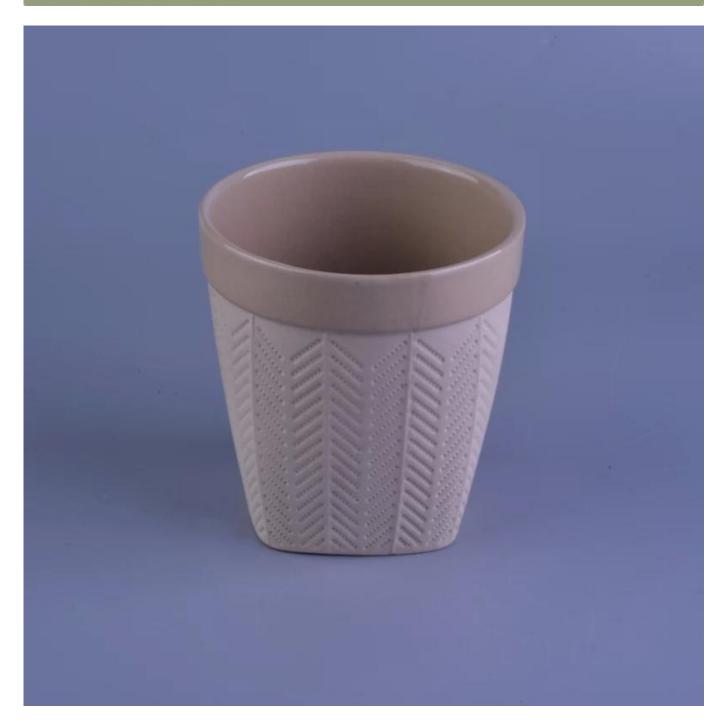

## Matte Tree Pattern Ceramic Candle Holders with 2 Colors Glazed Inside

| ltem number.             | SGYB16110909                                                 |
|--------------------------|--------------------------------------------------------------|
| Material                 | Ceramic                                                      |
| Craft                    | hand made                                                    |
| Samples time             | 1. 5 days if there is a form and size of the ceramic         |
|                          | 2. 15 days, if you need a new shape and size ceramic         |
| Product Capacity         | 500,000 ~ 1,000,000 pieces per month                         |
|                          |                                                              |
|                          | 1. Hand made <u>ceramic candle holder</u> from high quality. |
|                          | 2. Suitable for use in hotel, house, etc.                    |
| The Features of products | 3. This eco-friendly.                                        |
|                          | 4. Meet FDA test ; AMP; CA 65 test                           |
|                          |                                                              |

1. Ceramic canlde holders can be used in wedding decoration, home decoration, party, banquet ect,

2. This candle container is very great as a gorgeous centerpiece for an event

3. The pottery candle jars can decorate your indoors and outdoors with this delicated rose figure glass candle holder.