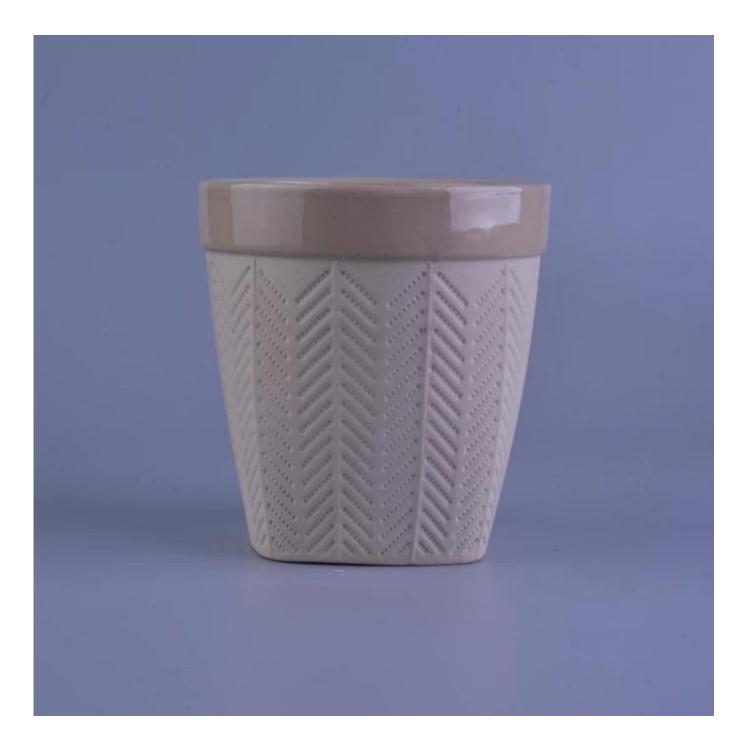

## Matte Tree Pattern Ceramic Candle Holders with 2 Colors Glazed Inside

| ltem number.             | SGYB16110909                                                 |
|--------------------------|--------------------------------------------------------------|
| Material                 | Ceramic                                                      |
| Craft                    | hand made                                                    |
| Samples time             | 1. 5 days if there is a form and size of the ceramic         |
|                          | 2. 15 days, if you need a new shape and size ceramic         |
| Product Capacity         | 500,000 ~ 1,000,000 pieces per month                         |
|                          |                                                              |
|                          | 1. Hand made <u>ceramic candle holder</u> from high quality. |
|                          | 2. Suitable for use in hotel, house, etc.                    |
| The Features of products | 3. This eco-friendly.                                        |
|                          | 4. Meet FDA test ; AMP; CA 65 test                           |
|                          |                                                              |

1. Ceramic canlde holders can be used in wedding decoration, home decoration, party, banquet ect,

2. This candle container is very great as a gorgeous centerpiece for an event

3. The pottery candle jars can decorate your indoors and outdoors with this delicated rose figure glass candle holder.