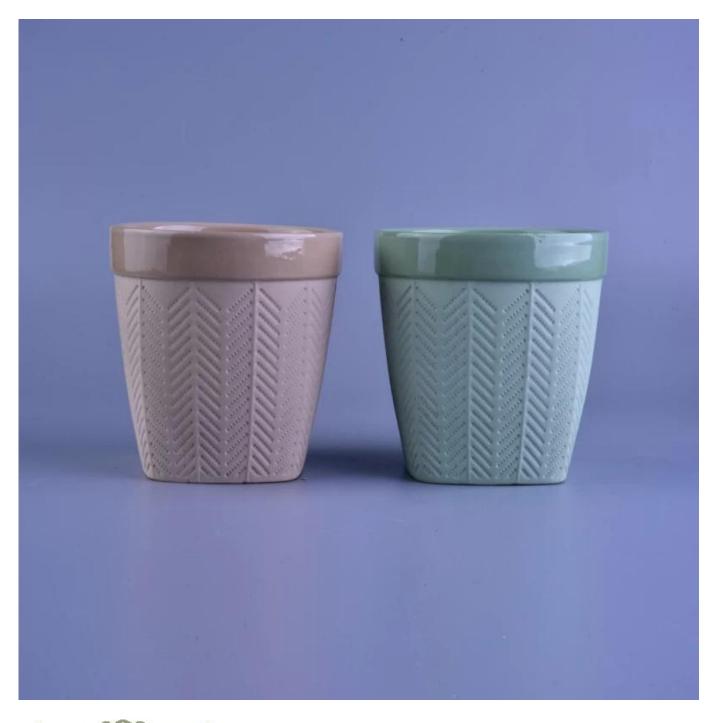

## Matte Tree Pattern Ceramic Candle Holders with 2 Colors Glazed Inside

| ltem number.             | SGYB16110909                                                 |
|--------------------------|--------------------------------------------------------------|
| Material                 | Ceramic                                                      |
| Craft                    | hand made                                                    |
| Samples time             | 1. 5 days if there is a form and size of the ceramic         |
|                          | 2. 15 days, if you need a new shape and size ceramic         |
| Product Capacity         | 500,000 ~ 1,000,000 pieces per month                         |
|                          |                                                              |
|                          | 1. Hand made <u>ceramic candle holder</u> from high quality. |
|                          | 2. Suitable for use in hotel, house, etc.                    |
| The Features of products | 3. This eco-friendly.                                        |
|                          | 4. Meet FDA test ; AMP; CA 65 test                           |
|                          |                                                              |

1. Ceramic canlde holders can be used in wedding decoration, home decoration, party, banquet ect,

2. This candle container is very great as a gorgeous centerpiece for an event

3. The pottery candle jars can decorate your indoors and outdoors with this delicated rose figure glass candle holder.

4. The ceramic candle vessel is wonderful gift as housewarmings and other events.