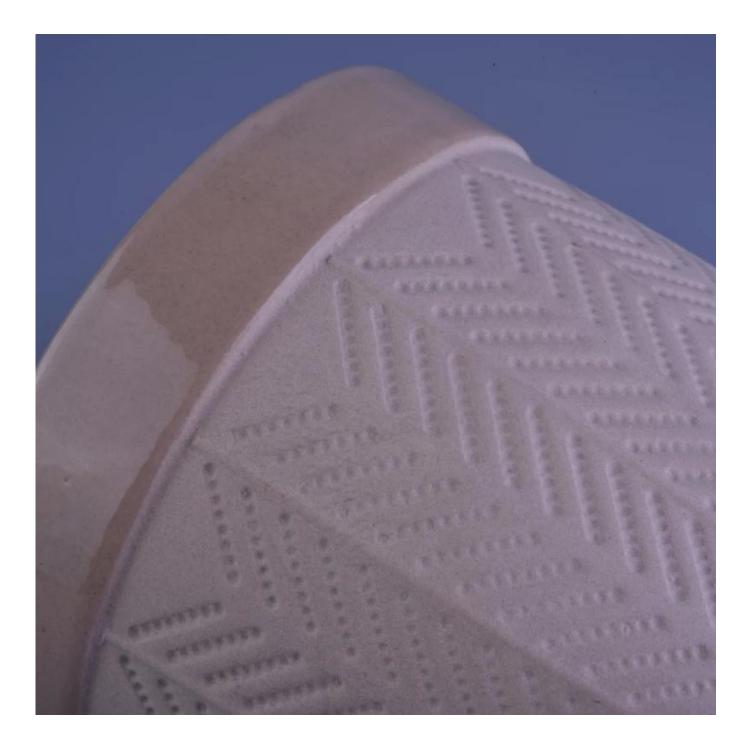

## Matte Tree Pattern Ceramic Candle Holders with 2 Colors Glazed Inside

| ltem number.             | SGYB16110909                                                 |
|--------------------------|--------------------------------------------------------------|
| Material                 | Ceramic                                                      |
| Craft                    | hand made                                                    |
| Samples time             | 1. 5 days if there is a form and size of the ceramic         |
|                          | 2. 15 days, if you need a new shape and size ceramic         |
| Product Capacity         | 500,000 ~ 1,000,000 pieces per month                         |
|                          |                                                              |
|                          | 1. Hand made <u>ceramic candle holder</u> from high quality. |
|                          | 2. Suitable for use in hotel, house, etc.                    |
| The Features of products | 3. This eco-friendly.                                        |
|                          | 4. Meet FDA test ; AMP; CA 65 test                           |
|                          |                                                              |