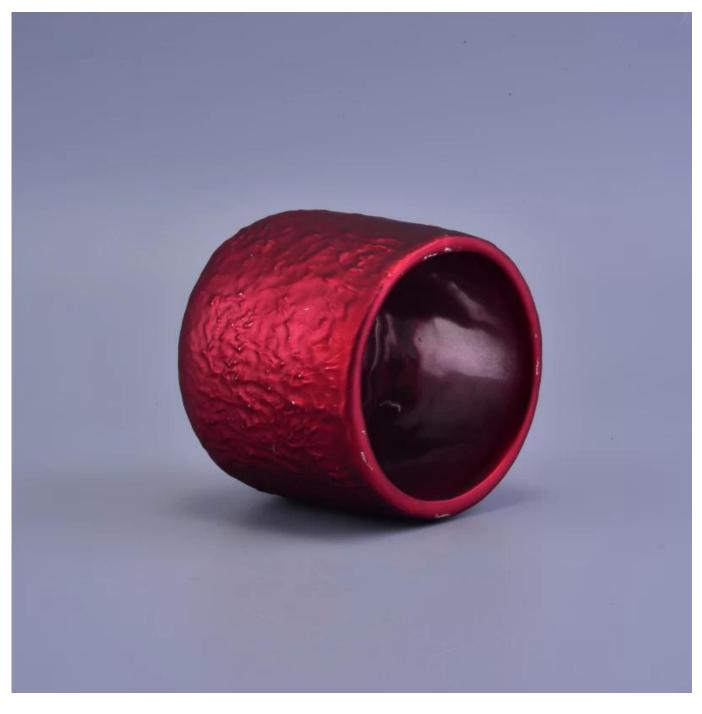

# Matt colorful coating ceramic candle jar

| S.Comos          | 20 March 199                                                                                                                                                                                                                                                                                      |
|------------------|---------------------------------------------------------------------------------------------------------------------------------------------------------------------------------------------------------------------------------------------------------------------------------------------------|
| Product          | Details                                                                                                                                                                                                                                                                                           |
| Item number.     | SGJF16121312                                                                                                                                                                                                                                                                                      |
| Material         | Ceramic/porcelain                                                                                                                                                                                                                                                                                 |
| Handle           | Hand made candle holder                                                                                                                                                                                                                                                                           |
| Samples time     | 1. 5 days if there is a form and size of the glass                                                                                                                                                                                                                                                |
|                  | 2. 15 days, if you need a new shape and size glass                                                                                                                                                                                                                                                |
| Packaging        | Normal packing, 4 pieces in inner box, 48 pieces in box                                                                                                                                                                                                                                           |
| Product Capacity | 500,000 ~ 1,000,000 pieces per month                                                                                                                                                                                                                                                              |
| Product Features | <ol> <li>Hade made <u>Votive candle holder</u> from high quality</li> <li>Suitable for use in hotel, house, wedding <u>ceramic candle holder</u> etc.</li> <li>Eco-friendly <u>candlestick</u>, unique shape <u>ceramic candle container</u>.</li> <li>Meet FDA test ;ASTM; CA 65 test</li> </ol> |
| Delivery time    | Within 35 days after the sample and in order confirmed                                                                                                                                                                                                                                            |
| Shipment         | By sea, by air, by express and the delivery agent acceptable                                                                                                                                                                                                                                      |

#### **Professional services**

- 1. Various designs and sizes <u>candle holders</u> for selection.
- 2 Any color painted, cold, electroplating, laser, glazing <u>candle jar</u> model Processing is available
- 3. Special package as shrink film, color gift box, white gift box, etc.
- 4. We are exclusive of employees for quality control
- 5. We have a professional workshop and warehouse for ensure delivery time