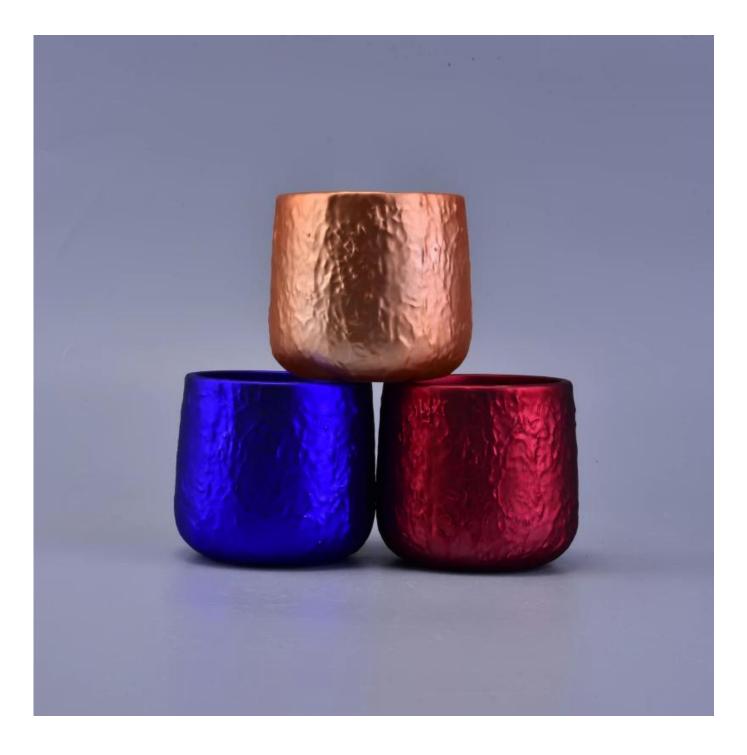

# Matt colorful coating ceramic candle jar

| S.Comos          | 20 March 199                                                                                                                                                                                                                                                                                      |
|------------------|---------------------------------------------------------------------------------------------------------------------------------------------------------------------------------------------------------------------------------------------------------------------------------------------------|
| Product          | Details                                                                                                                                                                                                                                                                                           |
| Item number.     | SGJF16121312                                                                                                                                                                                                                                                                                      |
| Material         | Ceramic/porcelain                                                                                                                                                                                                                                                                                 |
| Handle           | Hand made candle holder                                                                                                                                                                                                                                                                           |
| Samples time     | 1. 5 days if there is a form and size of the glass                                                                                                                                                                                                                                                |
|                  | 2. 15 days, if you need a new shape and size glass                                                                                                                                                                                                                                                |
| Packaging        | Normal packing, 4 pieces in inner box, 48 pieces in box                                                                                                                                                                                                                                           |
| Product Capacity | 500,000 ~ 1,000,000 pieces per month                                                                                                                                                                                                                                                              |
| Product Features | <ol> <li>Hade made <u>Votive candle holder</u> from high quality</li> <li>Suitable for use in hotel, house, wedding <u>ceramic candle holder</u> etc.</li> <li>Eco-friendly <u>candlestick</u>, unique shape <u>ceramic candle container</u>.</li> <li>Meet FDA test ;ASTM; CA 65 test</li> </ol> |
| Delivery time    | Within 35 days after the sample and in order confirmed                                                                                                                                                                                                                                            |
| Shipment         | By sea, by air, by express and the delivery agent acceptable                                                                                                                                                                                                                                      |

#### **Professional services**

- 1. Various designs and sizes <u>candle holders</u> for selection.
- 2 Any color painted, cold, electroplating, laser, glazing <u>candle jar</u> model Processing is available
- 3. Special package as shrink film, color gift box, white gift box, etc.
- 4. We are exclusive of employees for quality control
- 5. We have a professional workshop and warehouse for ensure delivery time