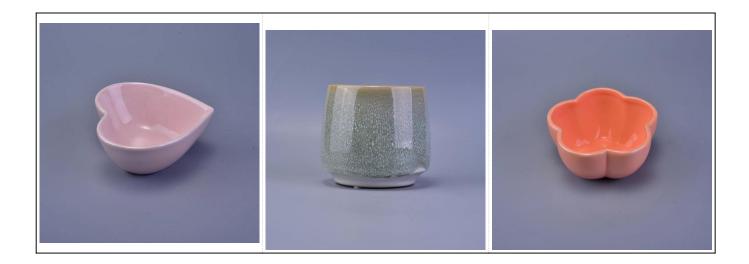

# Matt colorful coating ceramic candle jar

| S.Comos          | 20 March 199                                                                                                                                                                                                                                                                                      |
|------------------|---------------------------------------------------------------------------------------------------------------------------------------------------------------------------------------------------------------------------------------------------------------------------------------------------|
| Product          | Details                                                                                                                                                                                                                                                                                           |
| Item number.     | SGJF16121312                                                                                                                                                                                                                                                                                      |
| Material         | Ceramic/porcelain                                                                                                                                                                                                                                                                                 |
| Handle           | Hand made candle holder                                                                                                                                                                                                                                                                           |
| Samples time     | 1. 5 days if there is a form and size of the glass                                                                                                                                                                                                                                                |
|                  | 2. 15 days, if you need a new shape and size glass                                                                                                                                                                                                                                                |
| Packaging        | Normal packing, 4 pieces in inner box, 48 pieces in box                                                                                                                                                                                                                                           |
| Product Capacity | 500,000 ~ 1,000,000 pieces per month                                                                                                                                                                                                                                                              |
| Product Features | <ol> <li>Hade made <u>Votive candle holder</u> from high quality</li> <li>Suitable for use in hotel, house, wedding <u>ceramic candle holder</u> etc.</li> <li>Eco-friendly <u>candlestick</u>, unique shape <u>ceramic candle container</u>.</li> <li>Meet FDA test ;ASTM; CA 65 test</li> </ol> |
| Delivery time    | Within 35 days after the sample and in order confirmed                                                                                                                                                                                                                                            |
| Shipment         | By sea, by air, by express and the delivery agent acceptable                                                                                                                                                                                                                                      |

#### **Professional services**

- 1. Various designs and sizes <u>candle holders</u> for selection.
- 2 Any color painted, cold, electroplating, laser, glazing <u>candle jar</u> model Processing is available
- 3. Special package as shrink film, color gift box, white gift box, etc.
- 4. We are exclusive of employees for quality control
- 5. We have a professional workshop and warehouse for ensure delivery time