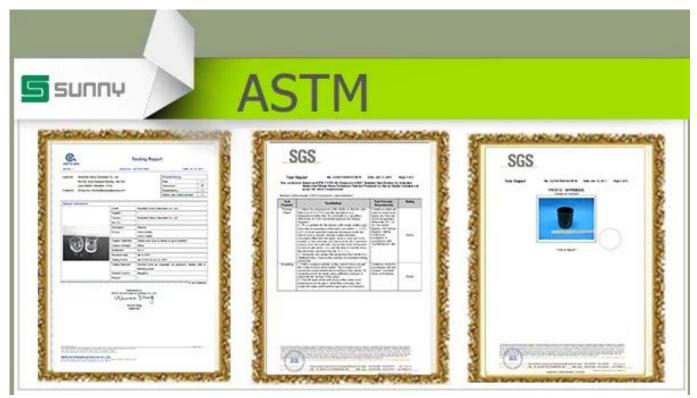

# Matt colorful coating ceramic candle jar

| S.Comos          | 20 March 199                                                                                                                                                                                                                                                                                      |
|------------------|---------------------------------------------------------------------------------------------------------------------------------------------------------------------------------------------------------------------------------------------------------------------------------------------------|
| Product          | Details                                                                                                                                                                                                                                                                                           |
| Item number.     | SGJF16121312                                                                                                                                                                                                                                                                                      |
| Material         | Ceramic/porcelain                                                                                                                                                                                                                                                                                 |
| Handle           | Hand made candle holder                                                                                                                                                                                                                                                                           |
| Samples time     | 1. 5 days if there is a form and size of the glass                                                                                                                                                                                                                                                |
|                  | 2. 15 days, if you need a new shape and size glass                                                                                                                                                                                                                                                |
| Packaging        | Normal packing, 4 pieces in inner box, 48 pieces in box                                                                                                                                                                                                                                           |
| Product Capacity | 500,000 ~ 1,000,000 pieces per month                                                                                                                                                                                                                                                              |
| Product Features | <ol> <li>Hade made <u>Votive candle holder</u> from high quality</li> <li>Suitable for use in hotel, house, wedding <u>ceramic candle holder</u> etc.</li> <li>Eco-friendly <u>candlestick</u>, unique shape <u>ceramic candle container</u>.</li> <li>Meet FDA test ;ASTM; CA 65 test</li> </ol> |
| Delivery time    | Within 35 days after the sample and in order confirmed                                                                                                                                                                                                                                            |
| Shipment         | By sea, by air, by express and the delivery agent acceptable                                                                                                                                                                                                                                      |