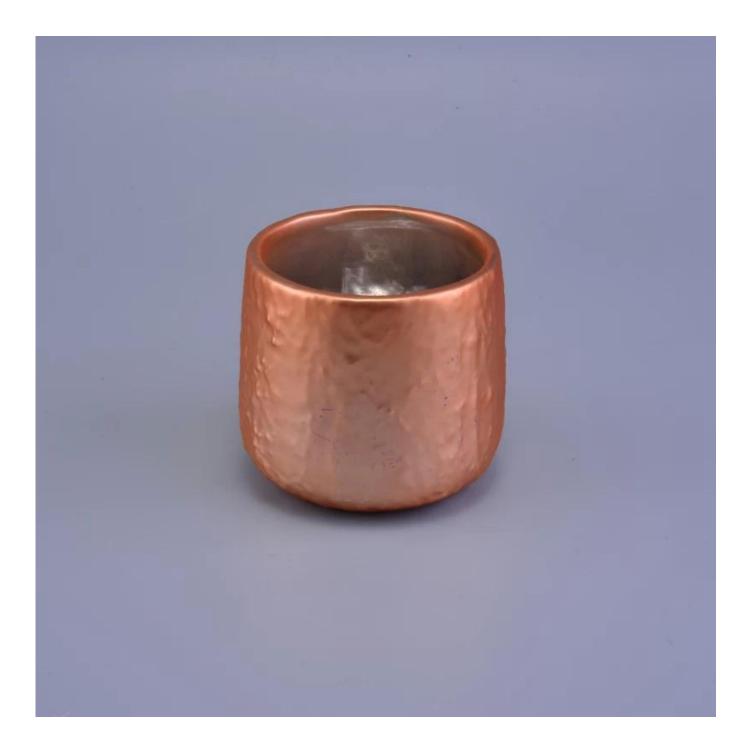

# Matt colorful coating ceramic candle jar

| S.Comos          | 20 March 199                                                                                                                                                                                                                                                                                      |
|------------------|---------------------------------------------------------------------------------------------------------------------------------------------------------------------------------------------------------------------------------------------------------------------------------------------------|
| Product          | Details                                                                                                                                                                                                                                                                                           |
| Item number.     | SGJF16121312                                                                                                                                                                                                                                                                                      |
| Material         | Ceramic/porcelain                                                                                                                                                                                                                                                                                 |
| Handle           | Hand made candle holder                                                                                                                                                                                                                                                                           |
| Samples time     | 1. 5 days if there is a form and size of the glass                                                                                                                                                                                                                                                |
|                  | 2. 15 days, if you need a new shape and size glass                                                                                                                                                                                                                                                |
| Packaging        | Normal packing, 4 pieces in inner box, 48 pieces in box                                                                                                                                                                                                                                           |
| Product Capacity | 500,000 ~ 1,000,000 pieces per month                                                                                                                                                                                                                                                              |
| Product Features | <ol> <li>Hade made <u>Votive candle holder</u> from high quality</li> <li>Suitable for use in hotel, house, wedding <u>ceramic candle holder</u> etc.</li> <li>Eco-friendly <u>candlestick</u>, unique shape <u>ceramic candle container</u>.</li> <li>Meet FDA test ;ASTM; CA 65 test</li> </ol> |
| Delivery time    | Within 35 days after the sample and in order confirmed                                                                                                                                                                                                                                            |
| Shipment         | By sea, by air, by express and the delivery agent acceptable                                                                                                                                                                                                                                      |

#### **Professional services**

- 1. Various designs and sizes <u>candle holders</u> for selection.
- 2 Any color painted, cold, electroplating, laser, glazing <u>candle jar</u> model Processing is available
- 3. Special package as shrink film, color gift box, white gift box, etc.
- 4. We are exclusive of employees for quality control
- 5. We have a professional workshop and warehouse for ensure delivery time