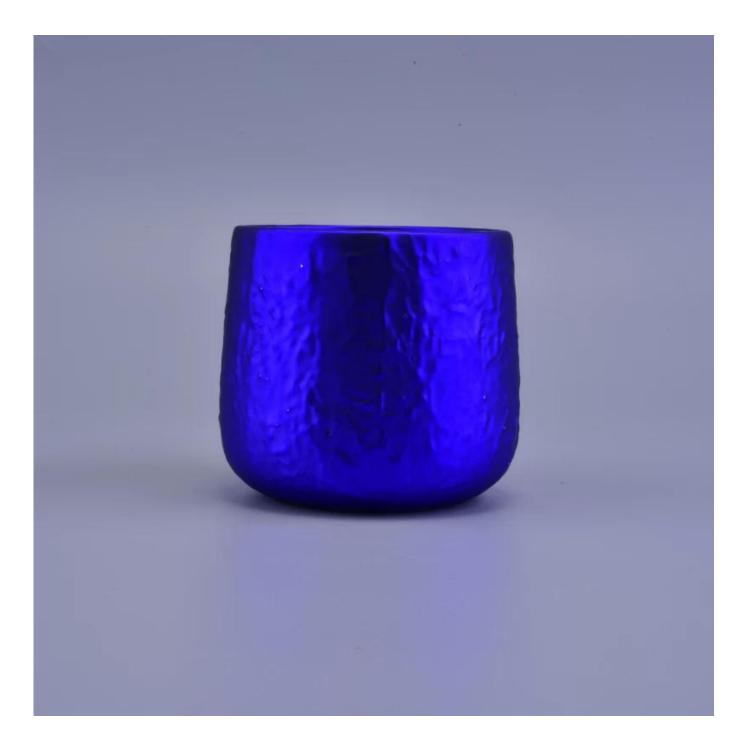

# Matt colorful coating ceramic candle jar

| S.Comos          | 20 March 199                                                                                                                                                                                                                                                                                      |
|------------------|---------------------------------------------------------------------------------------------------------------------------------------------------------------------------------------------------------------------------------------------------------------------------------------------------|
| Product          | Details                                                                                                                                                                                                                                                                                           |
| Item number.     | SGJF16121312                                                                                                                                                                                                                                                                                      |
| Material         | Ceramic/porcelain                                                                                                                                                                                                                                                                                 |
| Handle           | Hand made candle holder                                                                                                                                                                                                                                                                           |
| Samples time     | 1. 5 days if there is a form and size of the glass                                                                                                                                                                                                                                                |
|                  | 2. 15 days, if you need a new shape and size glass                                                                                                                                                                                                                                                |
| Packaging        | Normal packing, 4 pieces in inner box, 48 pieces in box                                                                                                                                                                                                                                           |
| Product Capacity | 500,000 ~ 1,000,000 pieces per month                                                                                                                                                                                                                                                              |
| Product Features | <ol> <li>Hade made <u>Votive candle holder</u> from high quality</li> <li>Suitable for use in hotel, house, wedding <u>ceramic candle holder</u> etc.</li> <li>Eco-friendly <u>candlestick</u>, unique shape <u>ceramic candle container</u>.</li> <li>Meet FDA test ;ASTM; CA 65 test</li> </ol> |
| Delivery time    | Within 35 days after the sample and in order confirmed                                                                                                                                                                                                                                            |
| Shipment         | By sea, by air, by express and the delivery agent acceptable                                                                                                                                                                                                                                      |

#### **Professional services**

- 1. Various designs and sizes <u>candle holders</u> for selection.
- 2 Any color painted, cold, electroplating, laser, glazing <u>candle jar</u> model Processing is available
- 3. Special package as shrink film, color gift box, white gift box, etc.
- 4. We are exclusive of employees for quality control
- 5. We have a professional workshop and warehouse for ensure delivery time