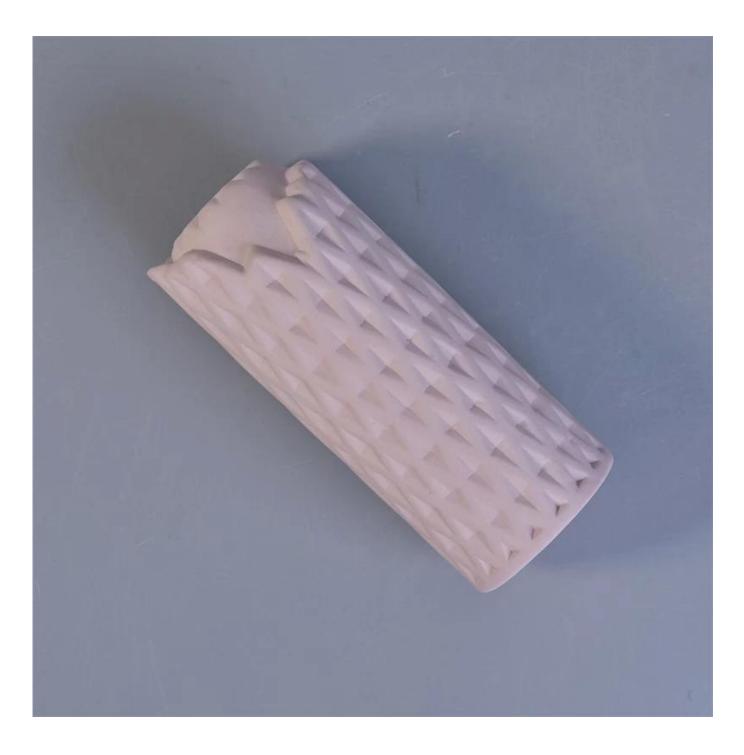

## Matt Pink Woven Pattern Ceramic Aroma Diffuser Bottle for Home Fragrance

| All and a second  |                                                                                  |
|-------------------|----------------------------------------------------------------------------------|
| Product Details   |                                                                                  |
| Product ID        | SGSY17061202                                                                     |
| Material          | ceramic                                                                          |
| Crafts            | Hand made ceramic diffuser bottle                                                |
| Sampling time     | 1. For existing products, it is 1-3 days for sample time.                        |
|                   | 2. If we need to re-make the samples, then sampling time would be 10-15          |
|                   | days.                                                                            |
| Package           | Normal safe packaging, for example 48 / Carton                                   |
| Capacity          | 50,000 to 100,000 / month                                                        |
| Delivery Time     | 35 days after sample and order confirmation                                      |
| Payment Terms     | 30% deposit by T/T in advance, balanced against copy of B/L.                     |
| Transport         | Maritime transport, air transport, international express delivery; guests        |
|                   | designated freight forwarding                                                    |
|                   | 1. Hand made diffuser bottle                                                     |
| Product Features  | 2. Can be used in hotels, home,bar,etc                                           |
|                   | 3. Environmental material                                                        |
| For you to choose | 1. satisfy your different design and size                                        |
|                   | 2. Any color of paint, frosting, electroplating, laser engraving can be done     |
|                   | 3. provide special packaging such as shrink film, color gift box, white gift box |
|                   | 4. We have a dedicated quality control team to control product quality           |
|                   | 5. We have professional production bases and warehouses to ensure delivery       |