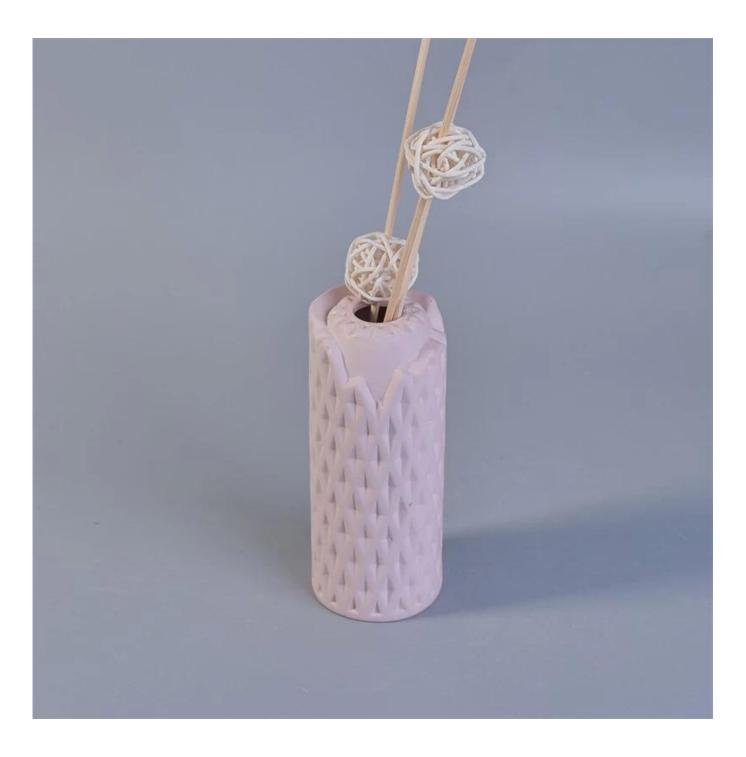

## Matt Pink Woven Pattern Ceramic Aroma Diffuser Bottle for Home Fragrance

| All and a second  |                                                                                  |
|-------------------|----------------------------------------------------------------------------------|
| Product Details   |                                                                                  |
| Product ID        | SGSY17061202                                                                     |
| Material          | ceramic                                                                          |
| Crafts            | Hand made ceramic diffuser bottle                                                |
| Sampling time     | 1. For existing products, it is 1-3 days for sample time.                        |
|                   | 2. If we need to re-make the samples, then sampling time would be 10-15          |
|                   | days.                                                                            |
| Package           | Normal safe packaging, for example 48 / Carton                                   |
| Capacity          | 50,000 to 100,000 / month                                                        |
| Delivery Time     | 35 days after sample and order confirmation                                      |
| Payment Terms     | 30% deposit by T/T in advance, balanced against copy of B/L.                     |
| Transport         | Maritime transport, air transport, international express delivery; guests        |
|                   | designated freight forwarding                                                    |
|                   | 1. Hand made diffuser bottle                                                     |
| Product Features  | 2. Can be used in hotels, home,bar,etc                                           |
|                   | 3. Environmental material                                                        |
| For you to choose | 1. satisfy your different design and size                                        |
|                   | 2. Any color of paint, frosting, electroplating, laser engraving can be done     |
|                   | 3. provide special packaging such as shrink film, color gift box, white gift box |
|                   | 4. We have a dedicated quality control team to control product quality           |
|                   | 5. We have professional production bases and warehouses to ensure delivery       |