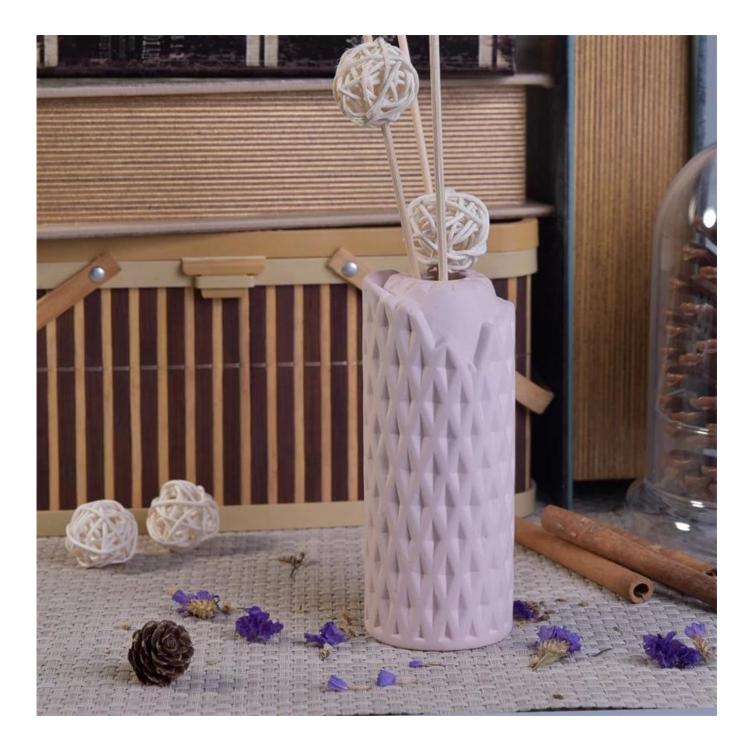

## Matt Pink Woven Pattern Ceramic Aroma Diffuser Bottle for Home Fragrance

| All and a second  |                                                                                  |
|-------------------|----------------------------------------------------------------------------------|
| Product Details   |                                                                                  |
| Product ID        | SGSY17061202                                                                     |
| Material          | ceramic                                                                          |
| Crafts            | Hand made ceramic diffuser bottle                                                |
| Sampling time     | 1. For existing products, it is 1-3 days for sample time.                        |
|                   | 2. If we need to re-make the samples, then sampling time would be 10-15          |
|                   | days.                                                                            |
| Package           | Normal safe packaging, for example 48 / Carton                                   |
| Capacity          | 50,000 to 100,000 / month                                                        |
| Delivery Time     | 35 days after sample and order confirmation                                      |
| Payment Terms     | 30% deposit by T/T in advance, balanced against copy of B/L.                     |
| Transport         | Maritime transport, air transport, international express delivery; guests        |
|                   | designated freight forwarding                                                    |
|                   | 1. Hand made diffuser bottle                                                     |
| Product Features  | 2. Can be used in hotels, home,bar,etc                                           |
|                   | 3. Environmental material                                                        |
| For you to choose | 1. satisfy your different design and size                                        |
|                   | 2. Any color of paint, frosting, electroplating, laser engraving can be done     |
|                   | 3. provide special packaging such as shrink film, color gift box, white gift box |
|                   | 4. We have a dedicated quality control team to control product quality           |
|                   | 5. We have professional production bases and warehouses to ensure delivery       |