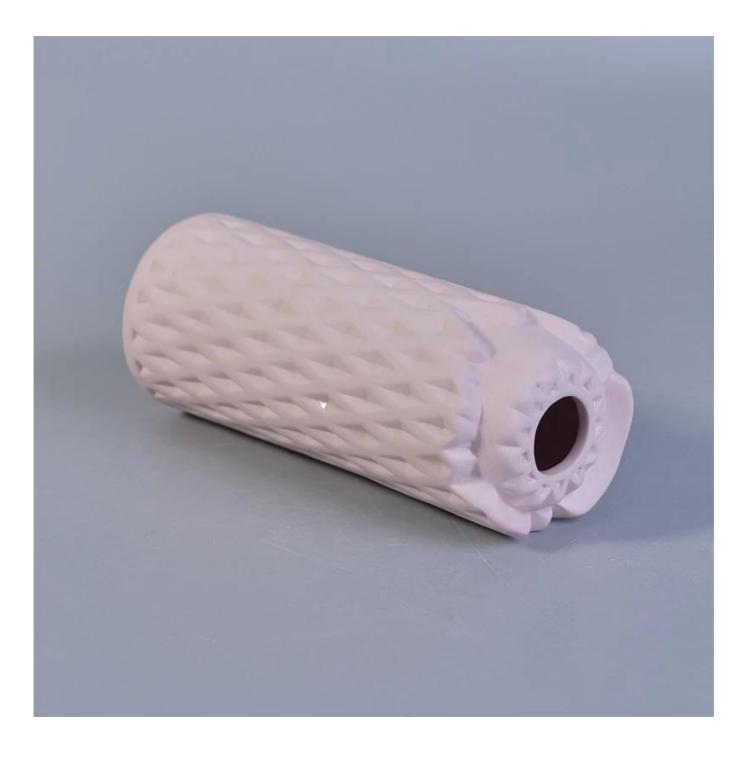

## Matt Pink Woven Pattern Ceramic Aroma Diffuser Bottle for Home Fragrance

| All and a second  |                                                                                  |
|-------------------|----------------------------------------------------------------------------------|
| Product Details   |                                                                                  |
| Product ID        | SGSY17061202                                                                     |
| Material          | ceramic                                                                          |
| Crafts            | Hand made ceramic diffuser bottle                                                |
| Sampling time     | 1. For existing products, it is 1-3 days for sample time.                        |
|                   | 2. If we need to re-make the samples, then sampling time would be 10-15          |
|                   | days.                                                                            |
| Package           | Normal safe packaging, for example 48 / Carton                                   |
| Capacity          | 50,000 to 100,000 / month                                                        |
| Delivery Time     | 35 days after sample and order confirmation                                      |
| Payment Terms     | 30% deposit by T/T in advance, balanced against copy of B/L.                     |
| Transport         | Maritime transport, air transport, international express delivery; guests        |
|                   | designated freight forwarding                                                    |
|                   | 1. Hand made diffuser bottle                                                     |
| Product Features  | 2. Can be used in hotels, home,bar,etc                                           |
|                   | 3. Environmental material                                                        |
| For you to choose | 1. satisfy your different design and size                                        |
|                   | 2. Any color of paint, frosting, electroplating, laser engraving can be done     |
|                   | 3. provide special packaging such as shrink film, color gift box, white gift box |
|                   | 4. We have a dedicated quality control team to control product quality           |
|                   | 5. We have professional production bases and warehouses to ensure delivery       |