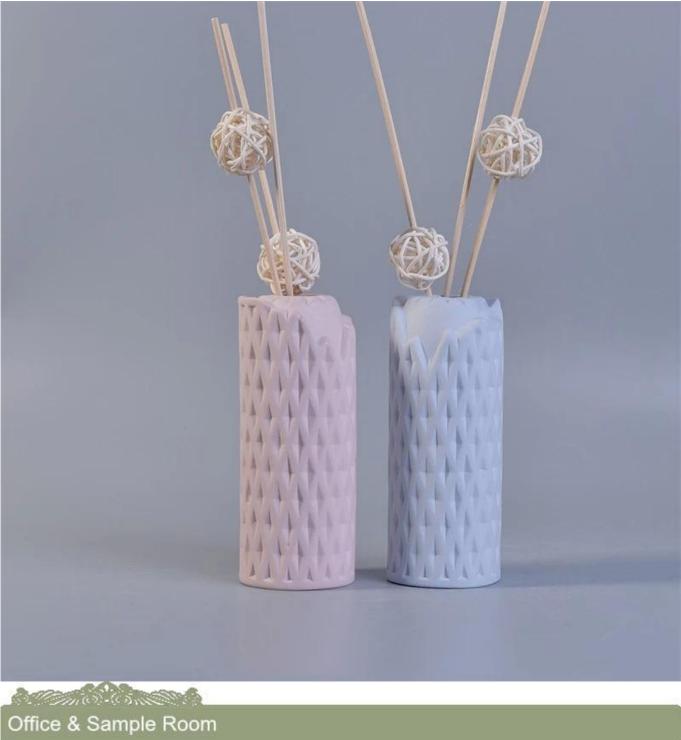

## Matt Pink Woven Pattern Ceramic Aroma Diffuser Bottle for Home Fragrance

| All and a second  |                                                                                  |
|-------------------|----------------------------------------------------------------------------------|
| Product Details   |                                                                                  |
| Product ID        | SGSY17061202                                                                     |
| Material          | ceramic                                                                          |
| Crafts            | Hand made ceramic diffuser bottle                                                |
| Sampling time     | 1. For existing products, it is 1-3 days for sample time.                        |
|                   | 2. If we need to re-make the samples, then sampling time would be 10-15          |
|                   | days.                                                                            |
| Package           | Normal safe packaging, for example 48 / Carton                                   |
| Capacity          | 50,000 to 100,000 / month                                                        |
| Delivery Time     | 35 days after sample and order confirmation                                      |
| Payment Terms     | 30% deposit by T/T in advance, balanced against copy of B/L.                     |
| Transport         | Maritime transport, air transport, international express delivery; guests        |
|                   | designated freight forwarding                                                    |
|                   | 1. Hand made diffuser bottle                                                     |
| Product Features  | 2. Can be used in hotels, home,bar,etc                                           |
|                   | 3. Environmental material                                                        |
| For you to choose | 1. satisfy your different design and size                                        |
|                   | 2. Any color of paint, frosting, electroplating, laser engraving can be done     |
|                   | 3. provide special packaging such as shrink film, color gift box, white gift box |
|                   | 4. We have a dedicated quality control team to control product quality           |
|                   | 5. We have professional production bases and warehouses to ensure delivery       |