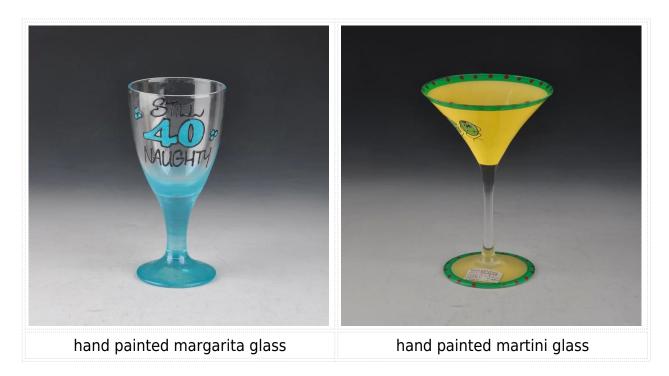

|
| Product Features | <ol> <li>Man made decanter</li> <li>Suitable for used in pub, hotel, restaurants, hotel,etc</li> <li>Professional Q/C for quality control</li> <li>Competitive price and quality</li> <li>Meet FDA test and food grade</li> </ol>                                                                                                                       |
| For your choices | <ol> <li>Any logo printing on the glass body</li> <li>Any color painted, frost, electroplate, pattern laser carver for the finish</li> <li>Special package like shrink wrap, color gift box, white gift box etc</li> <li>Open new mould for the glass, wood, plastic or metal as you like</li> <li>Different size and shapes meet your needs</li> </ol> |

## **Product show**



Related product



Company show:



Factory show:



## About us:

## FAQ

For more information, please visit our website: www.okcandle.com