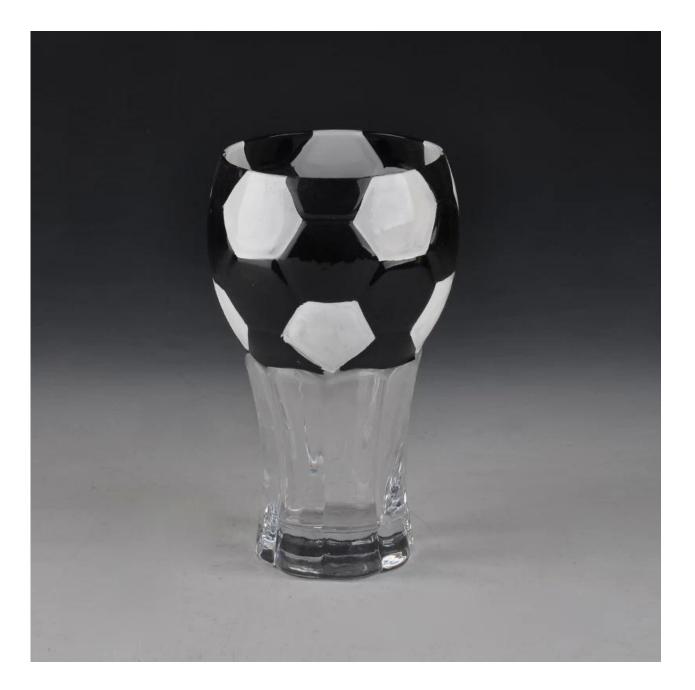

|
| Product Features | <ol> <li>Man made decanter</li> <li>Suitable for used in pub, hotel, restaurants, hotel,etc</li> <li>Professional Q/C for quality control</li> <li>Competitive price and quality</li> <li>Meet FDA test and food grade</li> </ol>                                                                                                                       |
| For your choices | <ol> <li>Any logo printing on the glass body</li> <li>Any color painted, frost, electroplate, pattern laser carver for the finish</li> <li>Special package like shrink wrap, color gift box, white gift box etc</li> <li>Open new mould for the glass, wood, plastic or metal as you like</li> <li>Different size and shapes meet your needs</li> </ol> |

## **Product show**



Related product



Company show:



Factory show:



## About us:

## FAQ

For more information, please visit our website: www.okcandle.com