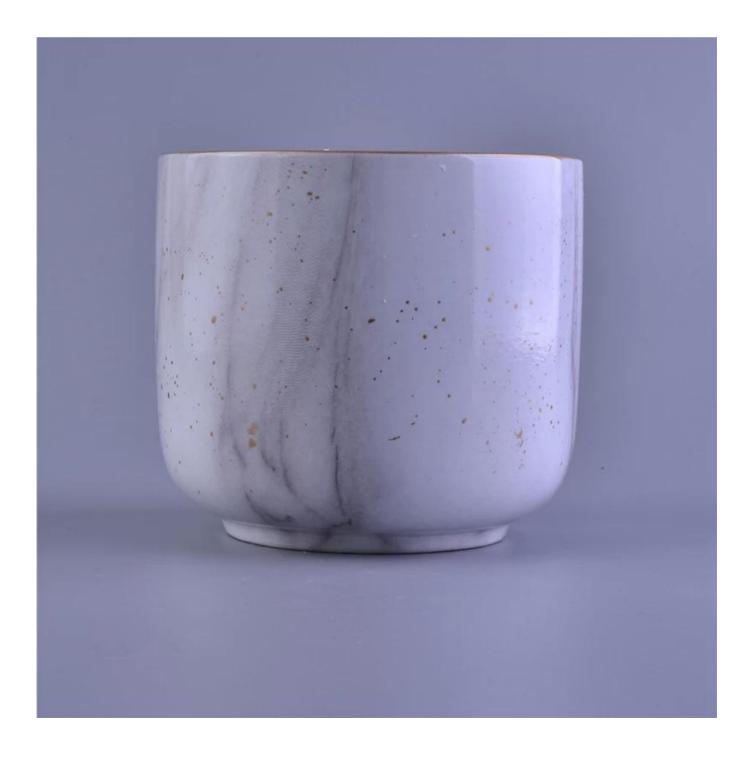

## Marble water transfer decaling ceramic candle jar with scented candles

| ltem number.             | SGXY16112303                                                                                                                                      |
|--------------------------|---------------------------------------------------------------------------------------------------------------------------------------------------|
| Material                 | Ceramic                                                                                                                                           |
| Craft                    | hand made white ceramic flower candle holder                                                                                                      |
| Samples time             | <ol> <li>5 days if there is a form and size of the ceramic</li> <li>15 days, if you need a new shape and size ceramic</li> </ol>                  |
| Product Capacity         | 500,000 ~ 1,000,000 pieces per month                                                                                                              |
| The Features of products | <ol> <li>Hand made <u>home decor ceramic candle holder</u></li> <li>Suitable for use in hotel, house, etc.</li> <li>This eco-friendly.</li> </ol> |

## **Usage of Product**

- 1. Ceramic canlde holders can be used in wedding decoration, home decoration, party, banquet ect,
- 2. This candle container is very great as a gorgeous centerpiece for an event
- 3. The pottery candle jars can decorate your indoors and outdoors with this delicated rose figure glass candle holder.

4. The ceramic candle vessel is wonderful gift as housewarmings and other events.

Decorative empty concrete candle holder

Orange color ceramic candle holder with High quality cylinder ceramic candle jar thinner wall