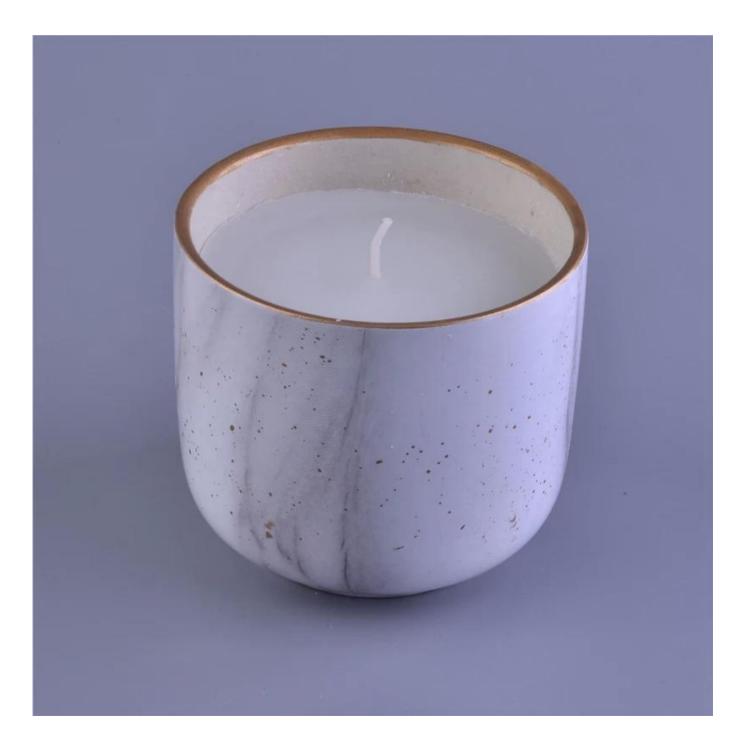

## Marble water transfer decaling ceramic candle jar with scented candles

| ltem number.             | SGXY16112303                                                                                                                                      |
|--------------------------|---------------------------------------------------------------------------------------------------------------------------------------------------|
| Material                 | Ceramic                                                                                                                                           |
| Craft                    | hand made white ceramic flower candle holder                                                                                                      |
| Samples time             | <ol> <li>5 days if there is a form and size of the ceramic</li> <li>15 days, if you need a new shape and size ceramic</li> </ol>                  |
| Product Capacity         | 500,000 ~ 1,000,000 pieces per month                                                                                                              |
| The Features of products | <ol> <li>Hand made <u>home decor ceramic candle holder</u></li> <li>Suitable for use in hotel, house, etc.</li> <li>This eco-friendly.</li> </ol> |

## **Usage of Product**

- 1. Ceramic canlde holders can be used in wedding decoration, home decoration, party, banquet ect,
- 2. This candle container is very great as a gorgeous centerpiece for an event
- 3. The pottery candle jars can decorate your indoors and outdoors with this delicated rose figure glass candle holder.

4. The ceramic candle vessel is wonderful gift as housewarmings and other events.

Decorative empty concrete candle holder

Orange color ceramic candle holder with High quality cylinder ceramic candle jar thinner wall