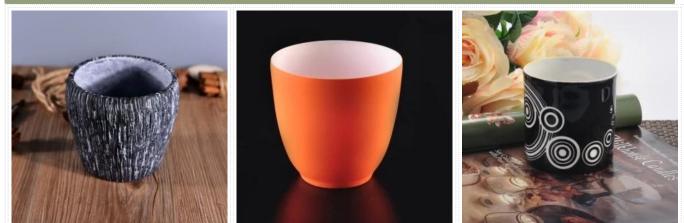

4. The ceramic candle vessel is wonderful gift as housewarmings and other events.

Decorative empty concrete candle holder

Orange color ceramic candle holder with High quality cylinder ceramic candle jar thinner wall