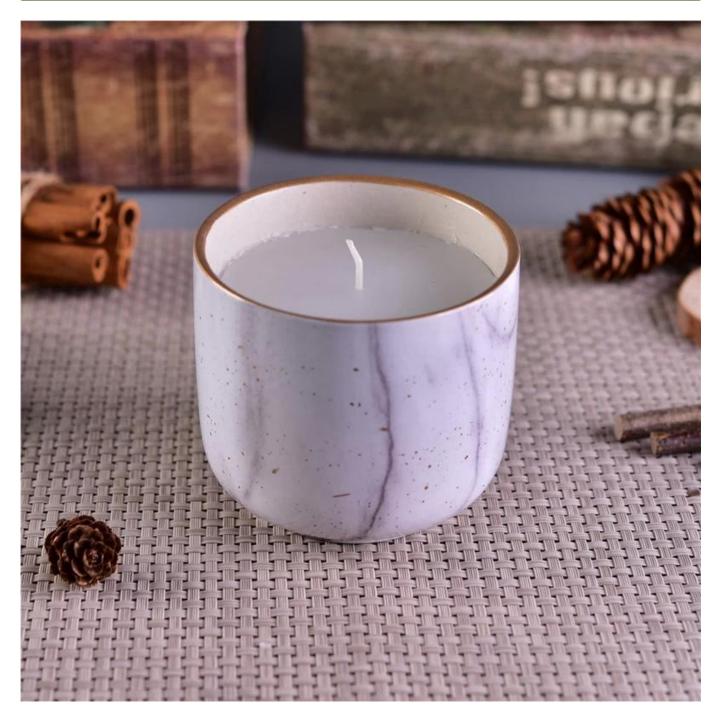

## Marble water transfer decaling ceramic candle jar with scented candles

| ltem number.             | SGXY16112303                                                                                                                                      |
|--------------------------|---------------------------------------------------------------------------------------------------------------------------------------------------|
| Material                 | Ceramic                                                                                                                                           |
| Craft                    | hand made white ceramic flower candle holder                                                                                                      |
| Samples time             | <ol> <li>5 days if there is a form and size of the ceramic</li> <li>15 days, if you need a new shape and size ceramic</li> </ol>                  |
| Product Capacity         | 500,000 ~ 1,000,000 pieces per month                                                                                                              |
| The Features of products | <ol> <li>Hand made <u>home decor ceramic candle holder</u></li> <li>Suitable for use in hotel, house, etc.</li> <li>This eco-friendly.</li> </ol> |

## **Usage of Product**

- 1. Ceramic canlde holders can be used in wedding decoration, home decoration, party, banquet ect,
- 2. This candle container is very great as a gorgeous centerpiece for an event
- 3. The pottery candle jars can decorate your indoors and outdoors with this delicated rose figure glass candle holder.

4. The ceramic candle vessel is wonderful gift as housewarmings and other events.

Decorative empty concrete candle holder

Orange color ceramic candle holder with High quality cylinder ceramic candle jar thinner wall