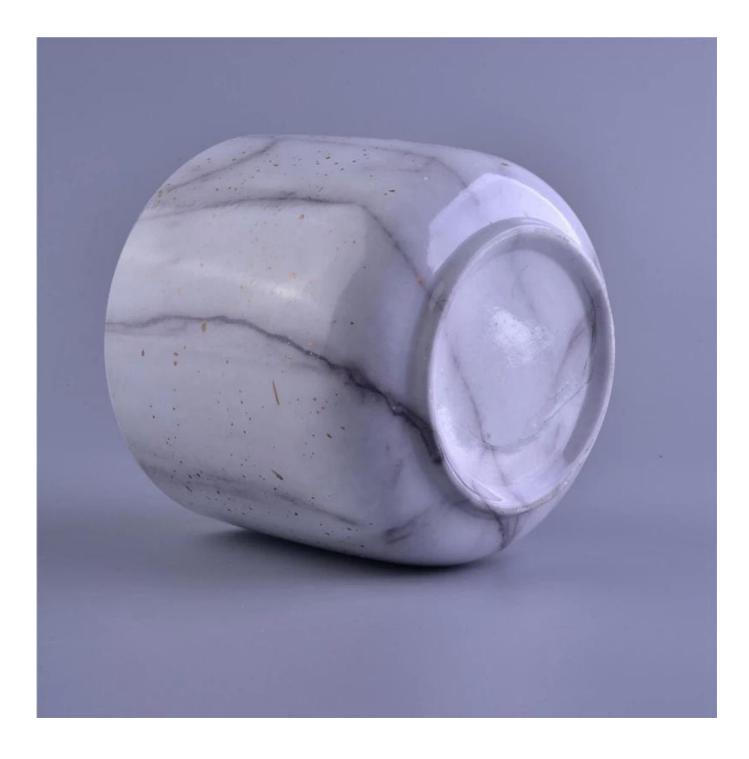

## Marble water transfer decaling ceramic candle jar with scented candles

| ltem number.             | SGXY16112303                                                                                                                                      |
|--------------------------|---------------------------------------------------------------------------------------------------------------------------------------------------|
| Material                 | Ceramic                                                                                                                                           |
| Craft                    | hand made white ceramic flower candle holder                                                                                                      |
| Samples time             | <ol> <li>5 days if there is a form and size of the ceramic</li> <li>15 days, if you need a new shape and size ceramic</li> </ol>                  |
| Product Capacity         | 500,000 ~ 1,000,000 pieces per month                                                                                                              |
| The Features of products | <ol> <li>Hand made <u>home decor ceramic candle holder</u></li> <li>Suitable for use in hotel, house, etc.</li> <li>This eco-friendly.</li> </ol> |