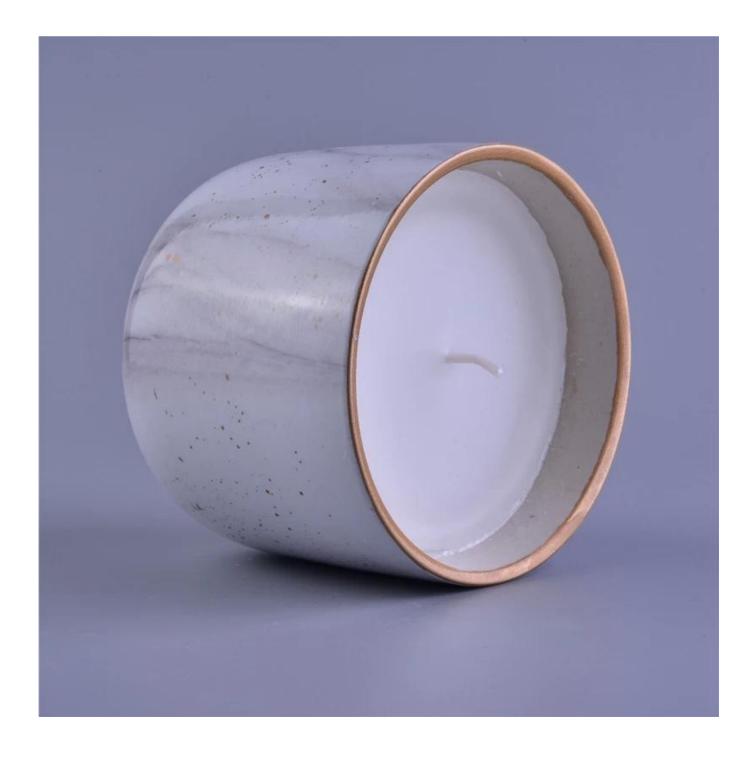

## Marble water transfer decaling ceramic candle jar with scented candles

| ltem number.             | SGXY16112303                                                                                                                                      |
|--------------------------|---------------------------------------------------------------------------------------------------------------------------------------------------|
| Material                 | Ceramic                                                                                                                                           |
| Craft                    | hand made white ceramic flower candle holder                                                                                                      |
| Samples time             | <ol> <li>5 days if there is a form and size of the ceramic</li> <li>15 days, if you need a new shape and size ceramic</li> </ol>                  |
| Product Capacity         | 500,000 ~ 1,000,000 pieces per month                                                                                                              |
| The Features of products | <ol> <li>Hand made <u>home decor ceramic candle holder</u></li> <li>Suitable for use in hotel, house, etc.</li> <li>This eco-friendly.</li> </ol> |

## **Usage of Product**

- 1. Ceramic canlde holders can be used in wedding decoration, home decoration, party, banquet ect,
- 2. This candle container is very great as a gorgeous centerpiece for an event
- 3. The pottery candle jars can decorate your indoors and outdoors with this delicated rose figure glass candle holder.

4. The ceramic candle vessel is wonderful gift as housewarmings and other events.

Decorative empty concrete candle holder

Orange color ceramic candle holder with High quality cylinder ceramic candle jar thinner wall