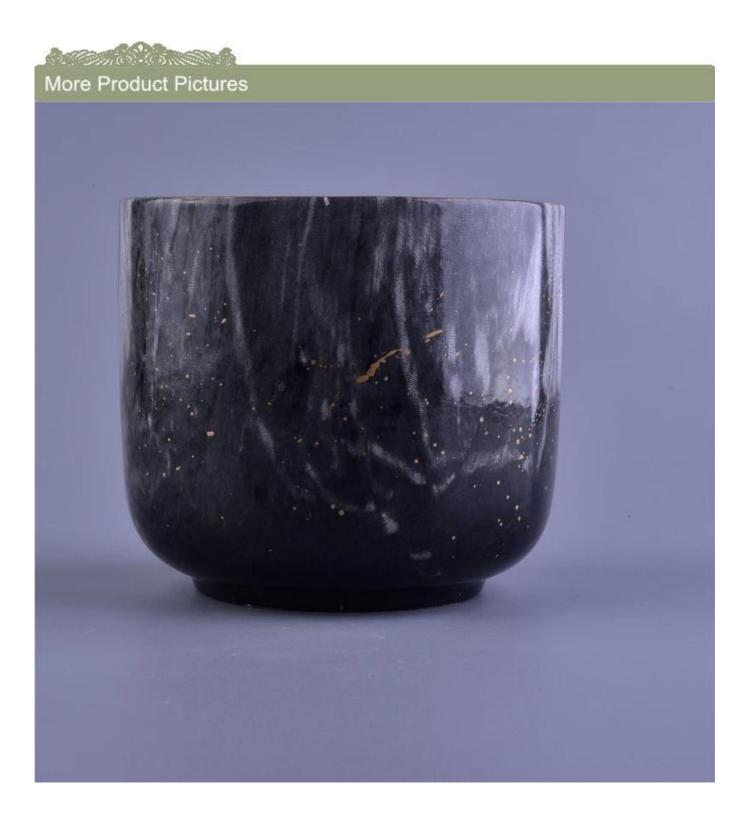

# Marble scented candles in ceramic candle jar with marble decal printing

| ltem number.             | SGXY16112301                                                                                                                                      |
|--------------------------|---------------------------------------------------------------------------------------------------------------------------------------------------|
| Material                 | Retro ceramic votive concrete candle jar                                                                                                          |
| Craft                    | hand made ceramic votive candle holder                                                                                                            |
| Samples time             | <ol> <li>5 days if there is a form and size of the ceramic</li> <li>15 days, if you need a new shape and size ceramic</li> </ol>                  |
| Product Capacity         | 500,000 ~ 1,000,000 pieces per month                                                                                                              |
| The Features of products | <ol> <li>Hand made <u>home decor ceramic candle holder</u></li> <li>Suitable for use in hotel, house, etc.</li> <li>This eco-friendly.</li> </ol> |