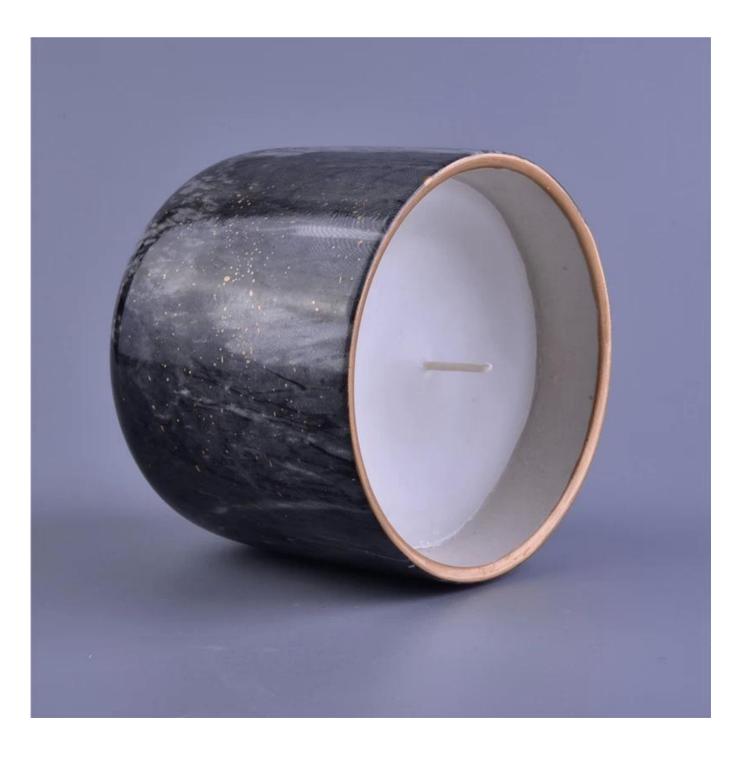

# Marble scented candles in ceramic candle jar with marble decal printing

| ltem number.             | SGXY16112301                                                                                                                                      |
|--------------------------|---------------------------------------------------------------------------------------------------------------------------------------------------|
| Material                 | Retro ceramic votive concrete candle jar                                                                                                          |
| Craft                    | hand made ceramic votive candle holder                                                                                                            |
| Samples time             | <ol> <li>5 days if there is a form and size of the ceramic</li> <li>15 days, if you need a new shape and size ceramic</li> </ol>                  |
| Product Capacity         | 500,000 ~ 1,000,000 pieces per month                                                                                                              |
| The Features of products | <ol> <li>Hand made <u>home decor ceramic candle holder</u></li> <li>Suitable for use in hotel, house, etc.</li> <li>This eco-friendly.</li> </ol> |