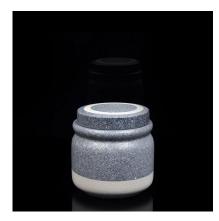

hand made ceramic candle holder

<u>colorful painting ceramic</u> <u>candle holders</u>