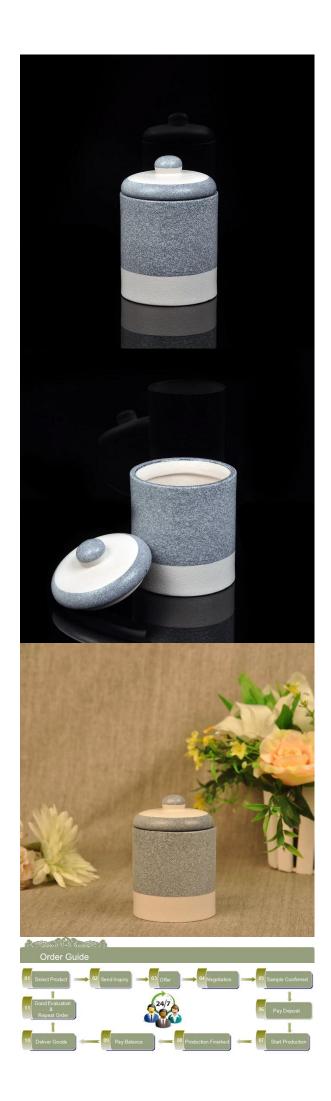

hand made ceramic candle holder

<u>colorful painting ceramic</u> <u>candle holders</u>