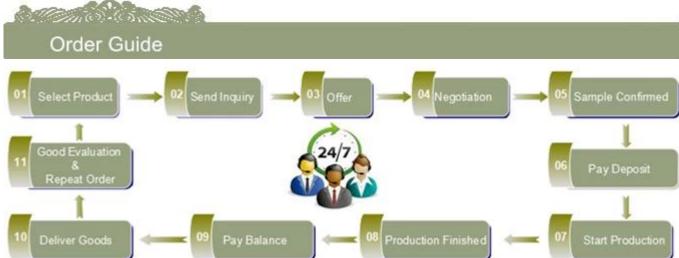

| For you to choose | <ol> <li>satisfy your different design and size</li> <li>Any color of paint, frosting, electroplating, laser engraving can be done</li> <li>provide special packaging such as shrink film, color gift box, white gift box</li> <li>We have a dedicated quality control team to control product quality</li> </ol> |
|                   | 5. We have professional production bases and warehouses to ensure delivery                                                                                                                                                                                                                                        |















colored glass candle holder

clear votive candle holder

wholessale tealight candle holder

















Factory Show









## Instructions:

- 1. Please use this product under adult supervision
- 2. Before use, please clean or disinfect the product with boiling water
- 3. Please do not hold the edge of the cup, bottom bracket or hand grip

## NOTES:

- 1. Do not install too full attention to fluid
- 2. Keep out of children untouchable place

- 3. Avoid dropping, collision
- 4. not be placed in a microwave, oven
- 5. Do not put the product on top of the fire

If you want to know more Candlestick And other glass products, you can visit the following link: <a href="http://www.okcandle.com/OrvisitFAQ">http://www.okcandle.com/OrvisitFAQ</a>