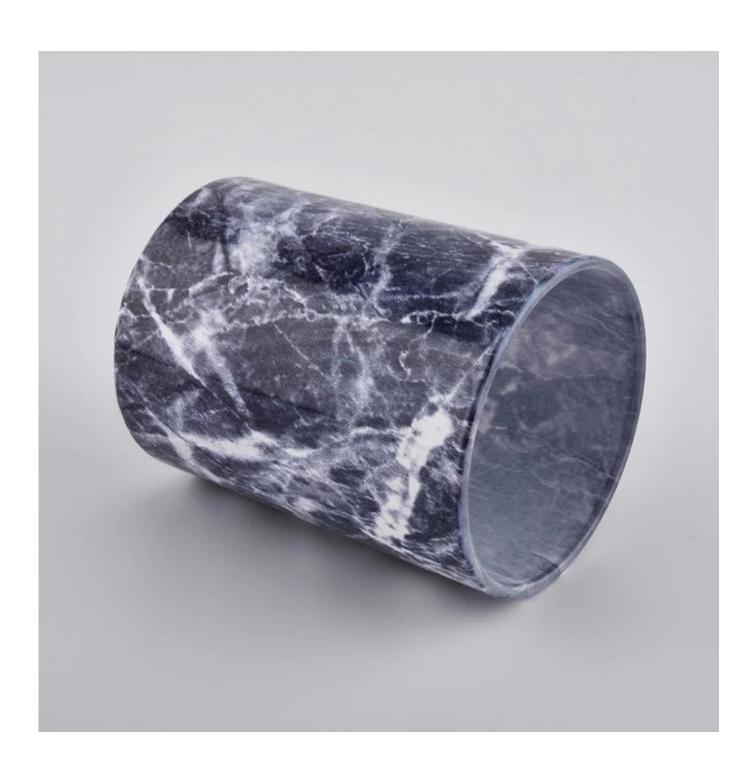

| Item number.     | SGJD20051332                                                              |  |  |  |  |
|------------------|---------------------------------------------------------------------------|--|--|--|--|
|                  | Top dia: 75mm                                                             |  |  |  |  |
|                  | Bottom dia: 70mm                                                          |  |  |  |  |
|                  | Height: 95mm                                                              |  |  |  |  |
|                  | Weight: 265g                                                              |  |  |  |  |
|                  | Capacity: 268ml                                                           |  |  |  |  |
| Material         | glass                                                                     |  |  |  |  |
| craft            | machine made glass candle holders                                         |  |  |  |  |
| Sample time      | 1. 5 days if there is glass shape and size                                |  |  |  |  |
|                  | 2. 15 days, if you need new shapes and sizes glass                        |  |  |  |  |
| Packing          | The usual packing, 4 pieces in the inner box, 48 pieces box               |  |  |  |  |
| Product Capacity | 500,000 ~ 1,000,000 pieces per month                                      |  |  |  |  |
| Delivery time    | Within 35 days after sampling and order confirmed                         |  |  |  |  |
| Payment terms    | 30% deposit by T / T in advance and balance against copy of B / L         |  |  |  |  |
| Delivery         | By sea, by air, through express and shipping agent acceptable             |  |  |  |  |
|                  | 1. Home decorations glass candle jar from high quality                    |  |  |  |  |
| Product Features | 2. Suitable for use at hotel, home, etc.                                  |  |  |  |  |
|                  | 3. Meet the ASTM Test                                                     |  |  |  |  |
|                  | Various designs and sizes for selection                                   |  |  |  |  |
| For your choice  | 2 Any color painted, cool, plating, laser model Processing cutter         |  |  |  |  |
|                  | 3. Special package as shrink film, color gift box, white gift box, etc.   |  |  |  |  |
|                  | 4. We are the exclusive employee of quality control                       |  |  |  |  |
|                  | 5. We have a professional workshop and warehouse for ensure delivery time |  |  |  |  |
|                  |                                                                           |  |  |  |  |
|                  |                                                                           |  |  |  |  |