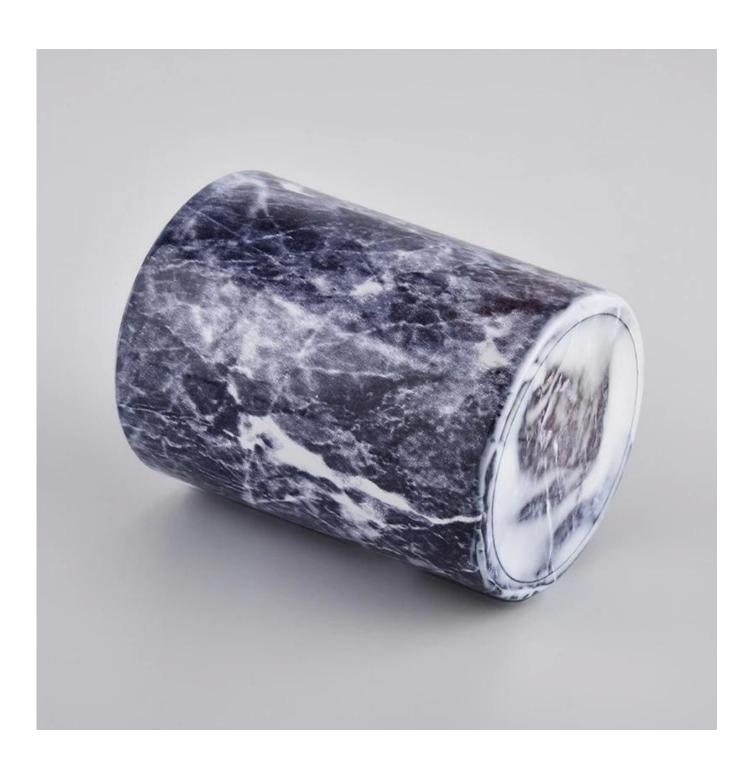

| Item number.     | SGJD20051332                                                              |  |  |  |  |
|------------------|---------------------------------------------------------------------------|--|--|--|--|
|                  | Top dia: 75mm                                                             |  |  |  |  |
|                  | Bottom dia: 70mm                                                          |  |  |  |  |
|                  | Height: 95mm                                                              |  |  |  |  |
|                  | Weight: 265g                                                              |  |  |  |  |
|                  | Capacity: 268ml                                                           |  |  |  |  |
| Material         | glass                                                                     |  |  |  |  |
| craft            | machine made glass candle holders                                         |  |  |  |  |
| Sample time      | 1. 5 days if there is glass shape and size                                |  |  |  |  |
|                  | 2. 15 days, if you need new shapes and sizes glass                        |  |  |  |  |
| Packing          | The usual packing, 4 pieces in the inner box, 48 pieces box               |  |  |  |  |
| Product Capacity | 500,000 ~ 1,000,000 pieces per month                                      |  |  |  |  |
| Delivery time    | Within 35 days after sampling and order confirmed                         |  |  |  |  |
| Payment terms    | 30% deposit by T / T in advance and balance against copy of B / L         |  |  |  |  |
| Delivery         | By sea, by air, through express and shipping agent acceptable             |  |  |  |  |
|                  | 1. Home decorations glass candle jar from high quality                    |  |  |  |  |
| Product Features | 2. Suitable for use at hotel, home, etc.                                  |  |  |  |  |
|                  | 3. Meet the ASTM Test                                                     |  |  |  |  |
|                  | Various designs and sizes for selection                                   |  |  |  |  |
| For your choice  | 2 Any color painted, cool, plating, laser model Processing cutter         |  |  |  |  |
|                  | 3. Special package as shrink film, color gift box, white gift box, etc.   |  |  |  |  |
|                  | 4. We are the exclusive employee of quality control                       |  |  |  |  |
|                  | 5. We have a professional workshop and warehouse for ensure delivery time |  |  |  |  |
|                  |                                                                           |  |  |  |  |
|                  |                                                                           |  |  |  |  |