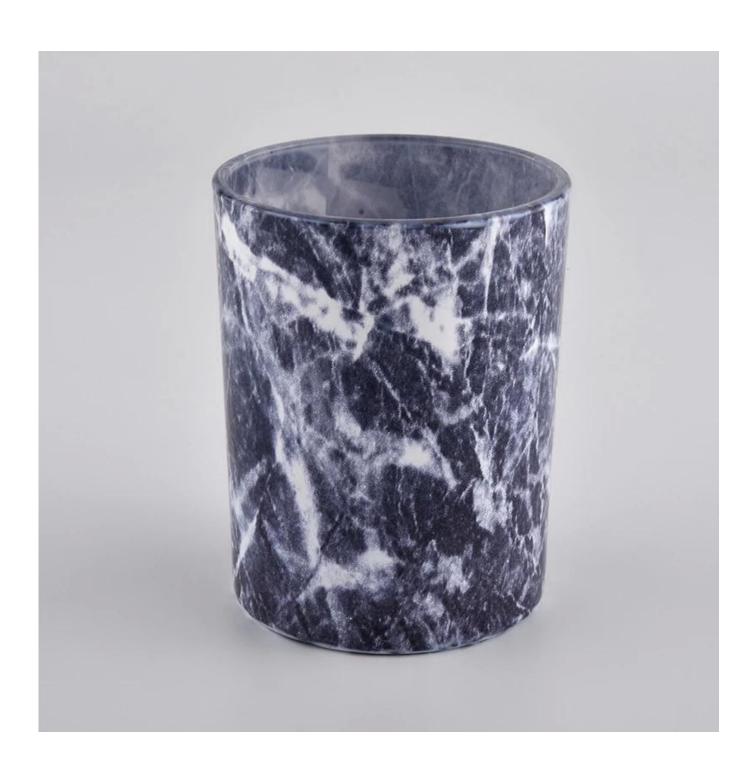

| Item number.     | SGJD20051332                                                              |  |  |  |  |
|------------------|---------------------------------------------------------------------------|--|--|--|--|
|                  | Top dia: 75mm                                                             |  |  |  |  |
|                  | Bottom dia: 70mm                                                          |  |  |  |  |
|                  | Height: 95mm                                                              |  |  |  |  |
|                  | Weight: 265g                                                              |  |  |  |  |
|                  | Capacity: 268ml                                                           |  |  |  |  |
| Material         | glass                                                                     |  |  |  |  |
| craft            | machine made glass candle holders                                         |  |  |  |  |
| Sample time      | 1. 5 days if there is glass shape and size                                |  |  |  |  |
|                  | 2. 15 days, if you need new shapes and sizes glass                        |  |  |  |  |
| Packing          | The usual packing, 4 pieces in the inner box, 48 pieces box               |  |  |  |  |
| Product Capacity | 500,000 ~ 1,000,000 pieces per month                                      |  |  |  |  |
| Delivery time    | Within 35 days after sampling and order confirmed                         |  |  |  |  |
| Payment terms    | 30% deposit by T / T in advance and balance against copy of B / L         |  |  |  |  |
| Delivery         | By sea, by air, through express and shipping agent acceptable             |  |  |  |  |
|                  | 1. Home decorations glass candle jar from high quality                    |  |  |  |  |
| Product Features | 2. Suitable for use at hotel, home, etc.                                  |  |  |  |  |
|                  | 3. Meet the ASTM Test                                                     |  |  |  |  |
|                  | Various designs and sizes for selection                                   |  |  |  |  |
| For your choice  | 2 Any color painted, cool, plating, laser model Processing cutter         |  |  |  |  |
|                  | 3. Special package as shrink film, color gift box, white gift box, etc.   |  |  |  |  |
|                  | 4. We are the exclusive employee of quality control                       |  |  |  |  |
|                  | 5. We have a professional workshop and warehouse for ensure delivery time |  |  |  |  |
|                  |                                                                           |  |  |  |  |
|                  |                                                                           |  |  |  |  |