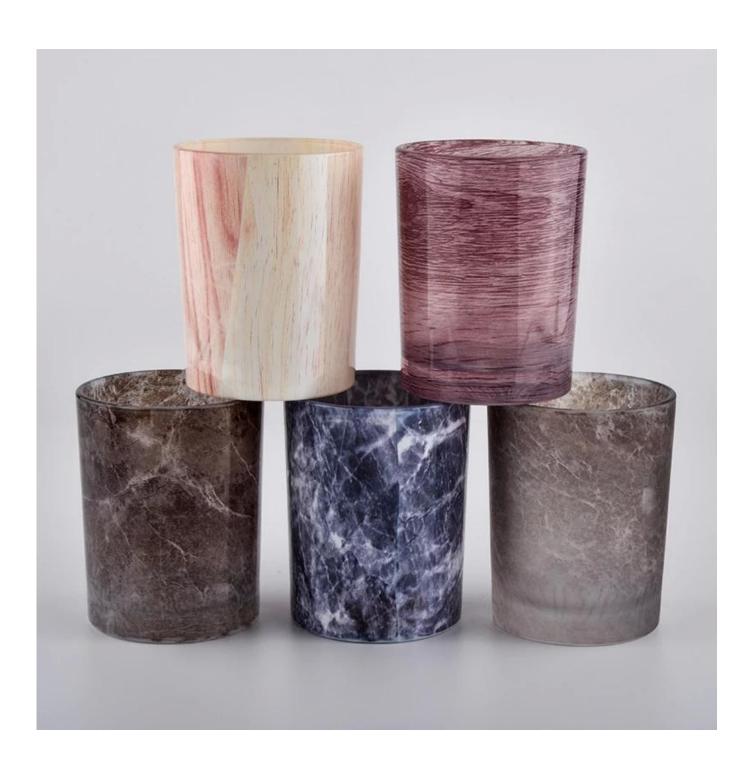

| Item number.     | SGJD20051332                                                              |  |  |  |  |
|------------------|---------------------------------------------------------------------------|--|--|--|--|
|                  | Top dia: 75mm                                                             |  |  |  |  |
|                  | Bottom dia: 70mm                                                          |  |  |  |  |
|                  | Height: 95mm                                                              |  |  |  |  |
|                  | Weight: 265g                                                              |  |  |  |  |
|                  | Capacity: 268ml                                                           |  |  |  |  |
| Material         | glass                                                                     |  |  |  |  |
| craft            | machine made glass candle holders                                         |  |  |  |  |
| Sample time      | 1. 5 days if there is glass shape and size                                |  |  |  |  |
|                  | 2. 15 days, if you need new shapes and sizes glass                        |  |  |  |  |
| Packing          | The usual packing, 4 pieces in the inner box, 48 pieces box               |  |  |  |  |
| Product Capacity | 500,000 ~ 1,000,000 pieces per month                                      |  |  |  |  |
| Delivery time    | Within 35 days after sampling and order confirmed                         |  |  |  |  |
| Payment terms    | 30% deposit by T / T in advance and balance against copy of B / L         |  |  |  |  |
| Delivery         | By sea, by air, through express and shipping agent acceptable             |  |  |  |  |
|                  | 1. Home decorations glass candle jar from high quality                    |  |  |  |  |
| Product Features | 2. Suitable for use at hotel, home, etc.                                  |  |  |  |  |
|                  | 3. Meet the ASTM Test                                                     |  |  |  |  |
|                  | Various designs and sizes for selection                                   |  |  |  |  |
| For your choice  | 2 Any color painted, cool, plating, laser model Processing cutter         |  |  |  |  |
|                  | 3. Special package as shrink film, color gift box, white gift box, etc.   |  |  |  |  |
|                  | 4. We are the exclusive employee of quality control                       |  |  |  |  |
|                  | 5. We have a professional workshop and warehouse for ensure delivery time |  |  |  |  |
|                  |                                                                           |  |  |  |  |
|                  |                                                                           |  |  |  |  |