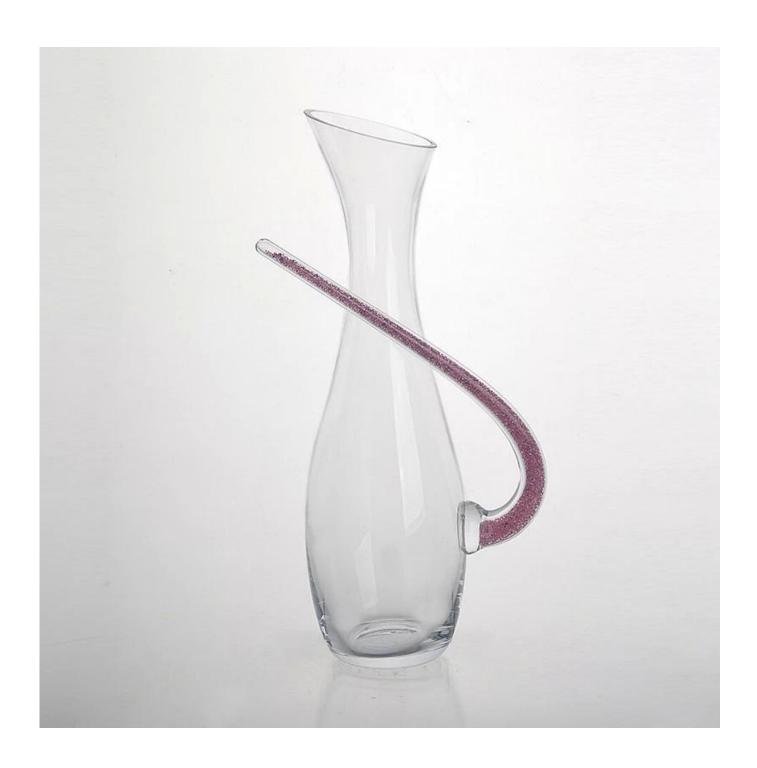

## **Manufacturer Supplied Glass Whisky Decanter**

| S. Como Como    | 8                |                                                                                                                                                                                                                  |
|-----------------|------------------|------------------------------------------------------------------------------------------------------------------------------------------------------------------------------------------------------------------|
| Product Details |                  |                                                                                                                                                                                                                  |
| M:190mm H:350mm | Itme No          | SGLYP15041103                                                                                                                                                                                                    |
|                 | Size             | 100*80*113mm                                                                                                                                                                                                     |
|                 | color            | Clear                                                                                                                                                                                                            |
|                 | Material         | Glass                                                                                                                                                                                                            |
|                 | Finish           | Any customized is available                                                                                                                                                                                      |
|                 | Sample           | 7days                                                                                                                                                                                                            |
|                 | Terms of payment | 30% deposit by T/T in advance and the balance after showing copy of L/C                                                                                                                                          |
|                 | Certification    | ASTM Test (for candle holder)                                                                                                                                                                                    |
|                 | For your choice  | 1, Any logo printing on glass body 2, Any color painted, frosted, electroplating, logo laser for the finish 3, Special packing like shrink wrap, color gift box, white box etc 4, Any shape, size meet your need |