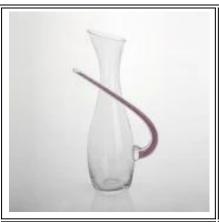

## **Manufacturer Supplied Glass Whisky Decanter**

| S. Como Como    | 8                |                                                                                                                                                                                                                  |
|-----------------|------------------|------------------------------------------------------------------------------------------------------------------------------------------------------------------------------------------------------------------|
| Product Details |                  |                                                                                                                                                                                                                  |
| M:190mm H:350mm | Itme No          | SGLYP15041103                                                                                                                                                                                                    |
|                 | Size             | 100*80*113mm                                                                                                                                                                                                     |
|                 | color            | Clear                                                                                                                                                                                                            |
|                 | Material         | Glass                                                                                                                                                                                                            |
|                 | Finish           | Any customized is available                                                                                                                                                                                      |
|                 | Sample           | 7days                                                                                                                                                                                                            |
|                 | Terms of payment | 30% deposit by T/T in advance and the balance after showing copy of L/C                                                                                                                                          |
|                 | Certification    | ASTM Test (for candle holder)                                                                                                                                                                                    |
|                 | For your choice  | 1, Any logo printing on glass body 2, Any color painted, frosted, electroplating, logo laser for the finish 3, Special packing like shrink wrap, color gift box, white box etc 4, Any shape, size meet your need |