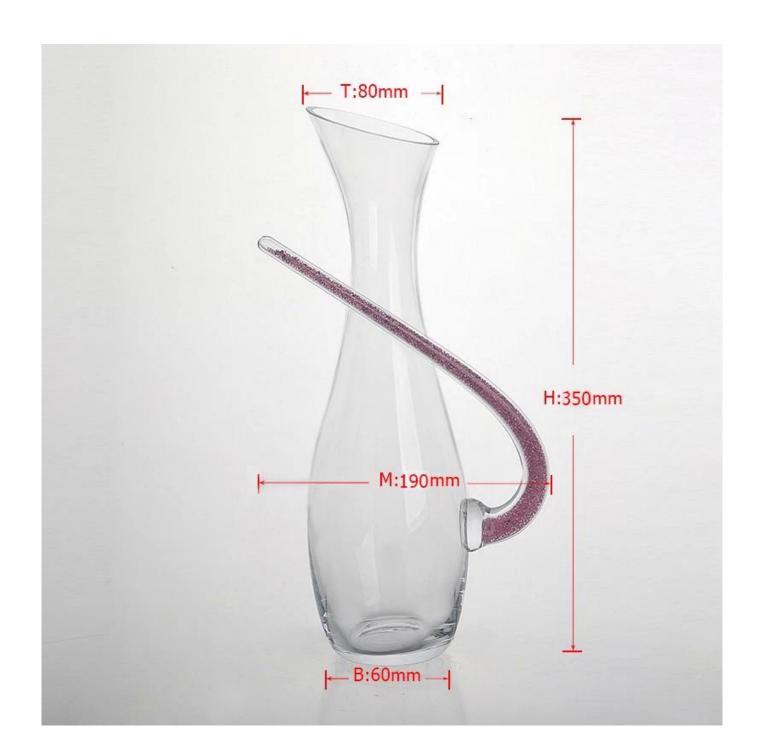

## **Manufacturer Supplied Glass Whisky Decanter**

| S. Como Como    | 8                |                                                                                                                                                                                                                  |
|-----------------|------------------|------------------------------------------------------------------------------------------------------------------------------------------------------------------------------------------------------------------|
| Product Details |                  |                                                                                                                                                                                                                  |
| M:190mm H:350mm | Itme No          | SGLYP15041103                                                                                                                                                                                                    |
|                 | Size             | 100*80*113mm                                                                                                                                                                                                     |
|                 | color            | Clear                                                                                                                                                                                                            |
|                 | Material         | Glass                                                                                                                                                                                                            |
|                 | Finish           | Any customized is available                                                                                                                                                                                      |
|                 | Sample           | 7days                                                                                                                                                                                                            |
|                 | Terms of payment | 30% deposit by T/T in advance and the balance after showing copy of L/C                                                                                                                                          |
|                 | Certification    | ASTM Test (for candle holder)                                                                                                                                                                                    |
|                 | For your choice  | 1, Any logo printing on glass body 2, Any color painted, frosted, electroplating, logo laser for the finish 3, Special packing like shrink wrap, color gift box, white box etc 4, Any shape, size meet your need |