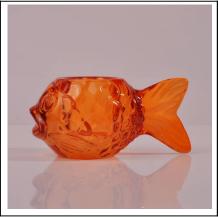

# Machine pressed crystal candlesticks with lid

| STEMS CONTRACTOR |                    |                                                                                                                                                                                                                                                                  |
|------------------|--------------------|------------------------------------------------------------------------------------------------------------------------------------------------------------------------------------------------------------------------------------------------------------------|
| Product Details  |                    |                                                                                                                                                                                                                                                                  |
| T:107mm  H:80mm  | Itme NO.           | SGJB15052601                                                                                                                                                                                                                                                     |
|                  | Size               | T:107mm [B:49mm ;H:80mm ;W:397g                                                                                                                                                                                                                                  |
|                  | Craft              | Machjine made                                                                                                                                                                                                                                                    |
|                  | Feature            | Eco-friendly;heat resistant                                                                                                                                                                                                                                      |
|                  | Material           | Glass                                                                                                                                                                                                                                                            |
|                  | Sample             | 1.5-7days if at exist shape or size of products; 2.15days if need new shape or size of products                                                                                                                                                                  |
|                  | Terms of payment   | 30% deposit by T/T in advance and the balance against copy of B/L                                                                                                                                                                                                |
|                  | Certification      | ASTM;ISO9001                                                                                                                                                                                                                                                     |
|                  | For your<br>choice | 1, Any logo printing available 2, Any color painted, frosted, electroplating, logo laser for the finish are available 3, Special packing like shrink wrap, color gift box, white box or normal safety packing are available 4, Any shape, size meeting your need |