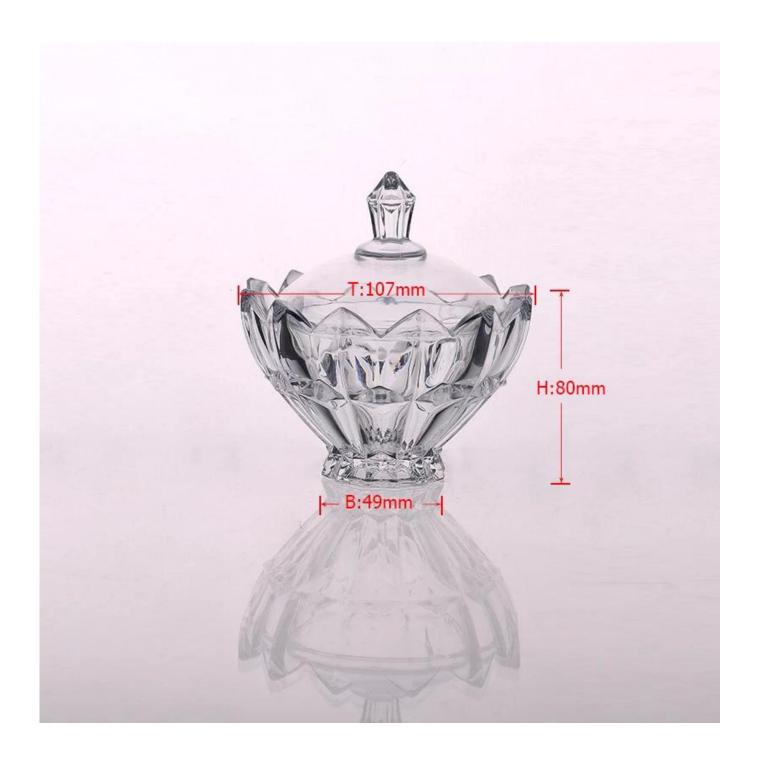

# Machine pressed crystal candlesticks with lid

| STEMS CONTRACTOR |                    |                                                                                                                                                                                                                                                                  |
|------------------|--------------------|------------------------------------------------------------------------------------------------------------------------------------------------------------------------------------------------------------------------------------------------------------------|
| Product Details  |                    |                                                                                                                                                                                                                                                                  |
| T:107mm  H:80mm  | Itme NO.           | SGJB15052601                                                                                                                                                                                                                                                     |
|                  | Size               | T:107mm [B:49mm ;H:80mm ;W:397g                                                                                                                                                                                                                                  |
|                  | Craft              | Machjine made                                                                                                                                                                                                                                                    |
|                  | Feature            | Eco-friendly;heat resistant                                                                                                                                                                                                                                      |
|                  | Material           | Glass                                                                                                                                                                                                                                                            |
|                  | Sample             | 1.5-7days if at exist shape or size of products; 2.15days if need new shape or size of products                                                                                                                                                                  |
|                  | Terms of payment   | 30% deposit by T/T in advance and the balance against copy of B/L                                                                                                                                                                                                |
|                  | Certification      | ASTM;ISO9001                                                                                                                                                                                                                                                     |
|                  | For your<br>choice | 1, Any logo printing available 2, Any color painted, frosted, electroplating, logo laser for the finish are available 3, Special packing like shrink wrap, color gift box, white box or normal safety packing are available 4, Any shape, size meeting your need |