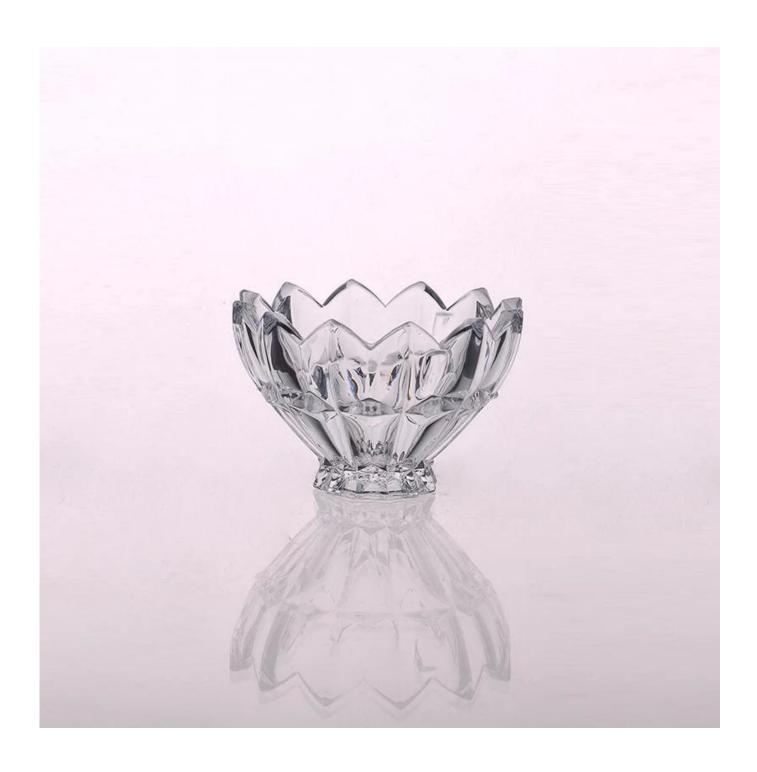

# Machine pressed crystal candlesticks with lid

| STEMS CONTRACTOR |                    |                                                                                                                                                                                                                                                                  |
|------------------|--------------------|------------------------------------------------------------------------------------------------------------------------------------------------------------------------------------------------------------------------------------------------------------------|
| Product Details  |                    |                                                                                                                                                                                                                                                                  |
| T:107mm  H:80mm  | Itme NO.           | SGJB15052601                                                                                                                                                                                                                                                     |
|                  | Size               | T:107mm [B:49mm ;H:80mm ;W:397g                                                                                                                                                                                                                                  |
|                  | Craft              | Machjine made                                                                                                                                                                                                                                                    |
|                  | Feature            | Eco-friendly;heat resistant                                                                                                                                                                                                                                      |
|                  | Material           | Glass                                                                                                                                                                                                                                                            |
|                  | Sample             | 1.5-7days if at exist shape or size of products; 2.15days if need new shape or size of products                                                                                                                                                                  |
|                  | Terms of payment   | 30% deposit by T/T in advance and the balance against copy of B/L                                                                                                                                                                                                |
|                  | Certification      | ASTM;ISO9001                                                                                                                                                                                                                                                     |
|                  | For your<br>choice | 1, Any logo printing available 2, Any color painted, frosted, electroplating, logo laser for the finish are available 3, Special packing like shrink wrap, color gift box, white box or normal safety packing are available 4, Any shape, size meeting your need |