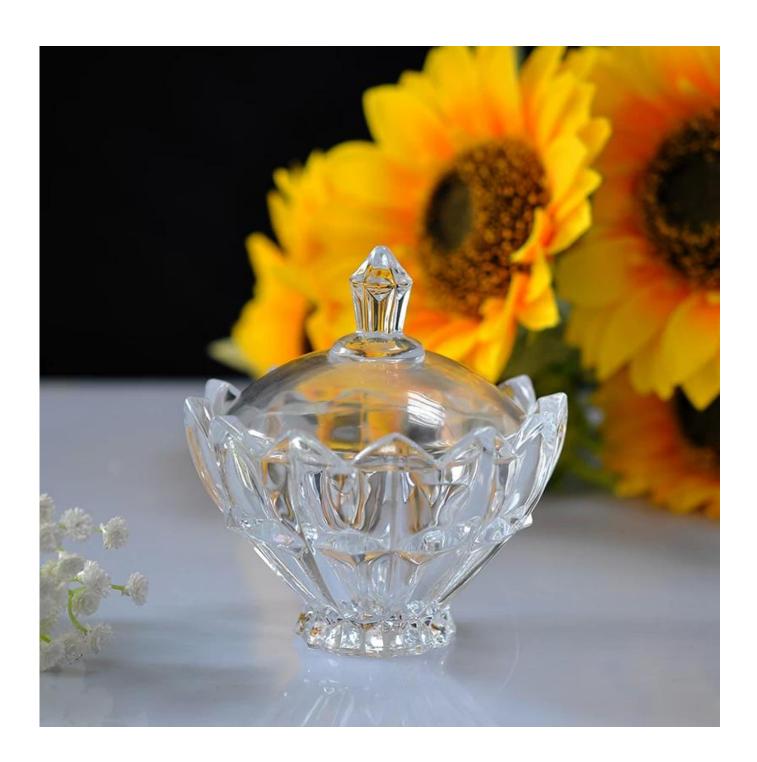

# Machine pressed crystal candlesticks with lid

| STEMS CONTRACTOR |                    |                                                                                                                                                                                                                                                                  |
|------------------|--------------------|------------------------------------------------------------------------------------------------------------------------------------------------------------------------------------------------------------------------------------------------------------------|
| Product Details  |                    |                                                                                                                                                                                                                                                                  |
| T:107mm  H:80mm  | Itme NO.           | SGJB15052601                                                                                                                                                                                                                                                     |
|                  | Size               | T:107mm [B:49mm ;H:80mm ;W:397g                                                                                                                                                                                                                                  |
|                  | Craft              | Machjine made                                                                                                                                                                                                                                                    |
|                  | Feature            | Eco-friendly;heat resistant                                                                                                                                                                                                                                      |
|                  | Material           | Glass                                                                                                                                                                                                                                                            |
|                  | Sample             | 1.5-7days if at exist shape or size of products; 2.15days if need new shape or size of products                                                                                                                                                                  |
|                  | Terms of payment   | 30% deposit by T/T in advance and the balance against copy of B/L                                                                                                                                                                                                |
|                  | Certification      | ASTM;ISO9001                                                                                                                                                                                                                                                     |
|                  | For your<br>choice | 1, Any logo printing available 2, Any color painted, frosted, electroplating, logo laser for the finish are available 3, Special packing like shrink wrap, color gift box, white box or normal safety packing are available 4, Any shape, size meeting your need |