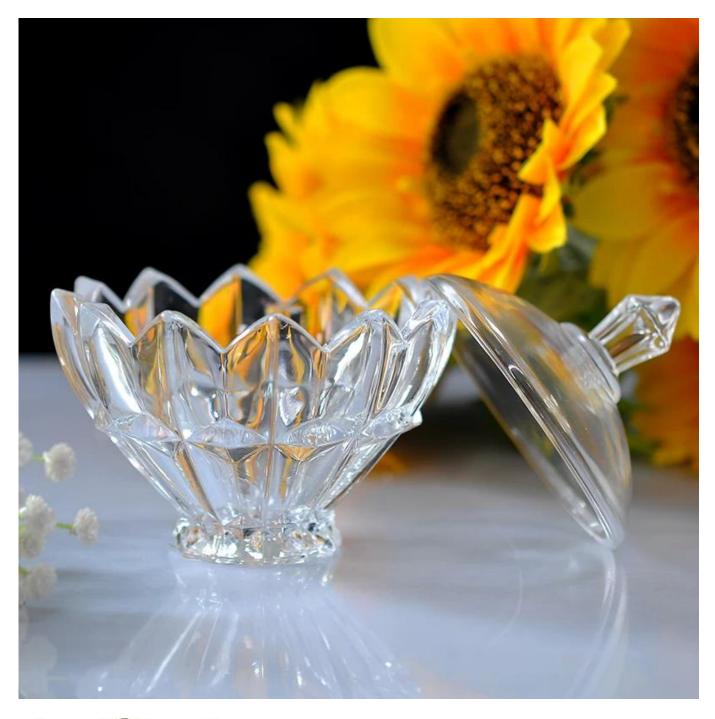

# Machine pressed crystal candlesticks with lid

| STEMS CONTRACTOR |                    |                                                                                                                                                                                                                                                                  |
|------------------|--------------------|------------------------------------------------------------------------------------------------------------------------------------------------------------------------------------------------------------------------------------------------------------------|
| Product Details  |                    |                                                                                                                                                                                                                                                                  |
| T:107mm  H:80mm  | Itme NO.           | SGJB15052601                                                                                                                                                                                                                                                     |
|                  | Size               | T:107mm [B:49mm ;H:80mm ;W:397g                                                                                                                                                                                                                                  |
|                  | Craft              | Machjine made                                                                                                                                                                                                                                                    |
|                  | Feature            | Eco-friendly;heat resistant                                                                                                                                                                                                                                      |
|                  | Material           | Glass                                                                                                                                                                                                                                                            |
|                  | Sample             | 1.5-7days if at exist shape or size of products; 2.15days if need new shape or size of products                                                                                                                                                                  |
|                  | Terms of payment   | 30% deposit by T/T in advance and the balance against copy of B/L                                                                                                                                                                                                |
|                  | Certification      | ASTM;ISO9001                                                                                                                                                                                                                                                     |
|                  | For your<br>choice | 1, Any logo printing available 2, Any color painted, frosted, electroplating, logo laser for the finish are available 3, Special packing like shrink wrap, color gift box, white box or normal safety packing are available 4, Any shape, size meeting your need |