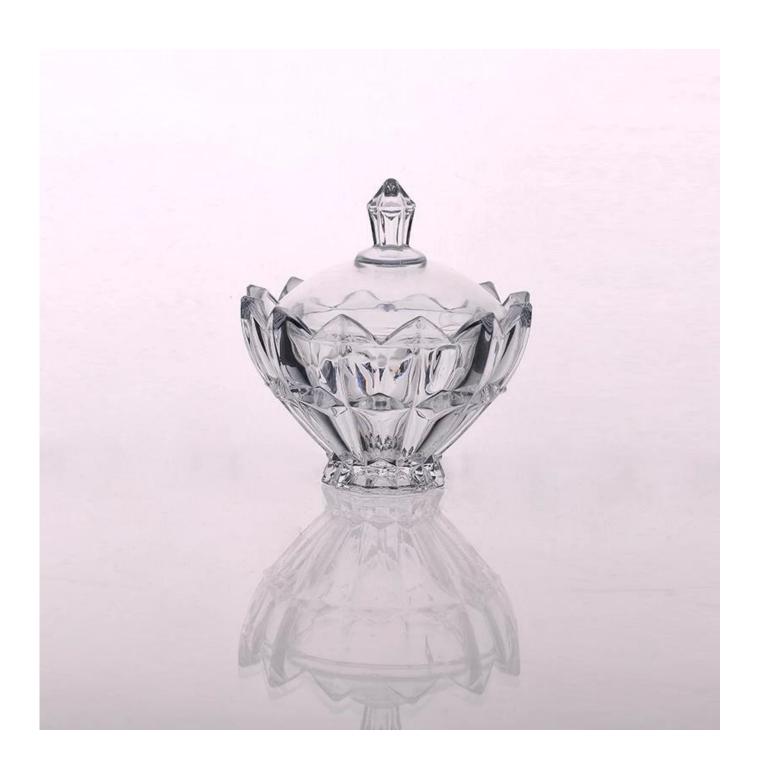

# Machine pressed crystal candlesticks with lid

| STEMS CONTRACTOR |                    |                                                                                                                                                                                                                                                                  |
|------------------|--------------------|------------------------------------------------------------------------------------------------------------------------------------------------------------------------------------------------------------------------------------------------------------------|
| Product Details  |                    |                                                                                                                                                                                                                                                                  |
| T:107mm  H:80mm  | Itme NO.           | SGJB15052601                                                                                                                                                                                                                                                     |
|                  | Size               | T:107mm [B:49mm ;H:80mm ;W:397g                                                                                                                                                                                                                                  |
|                  | Craft              | Machjine made                                                                                                                                                                                                                                                    |
|                  | Feature            | Eco-friendly;heat resistant                                                                                                                                                                                                                                      |
|                  | Material           | Glass                                                                                                                                                                                                                                                            |
|                  | Sample             | 1.5-7days if at exist shape or size of products; 2.15days if need new shape or size of products                                                                                                                                                                  |
|                  | Terms of payment   | 30% deposit by T/T in advance and the balance against copy of B/L                                                                                                                                                                                                |
|                  | Certification      | ASTM;ISO9001                                                                                                                                                                                                                                                     |
|                  | For your<br>choice | 1, Any logo printing available 2, Any color painted, frosted, electroplating, logo laser for the finish are available 3, Special packing like shrink wrap, color gift box, white box or normal safety packing are available 4, Any shape, size meeting your need |