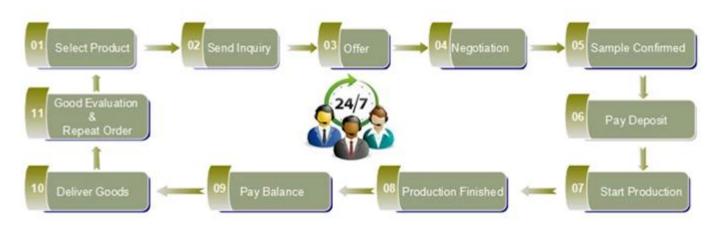

| Delivery<br>time   | Within 35 days after order confirmed                                                                                                                                                             |
|                                 | Payment<br>terms   | 30% deposit by T/T in advance, the balance after showing the copy of B/L                                                                                                                         |
|                                 | Product<br>feature | <ol> <li>High quality and competitve prices</li> <li>Meet FDA, SGS,LFGB etc. test</li> <li>Eco-friendly</li> <li>Widely apply to Wedding, party, home, bar etc.</li> <li>Machine made</li> </ol> |























Spray colour











For more information, please visit our website: **www.okcandle.com**