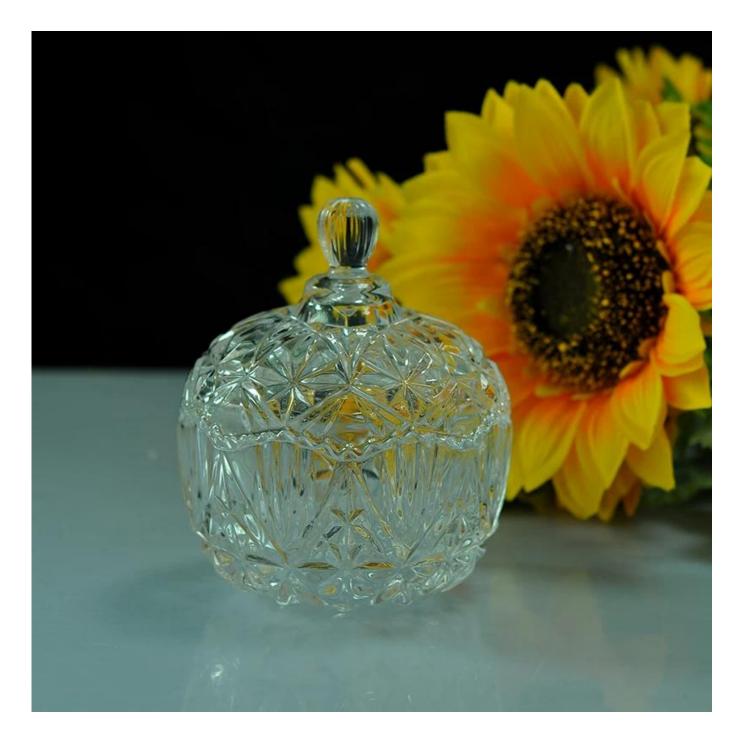

## Machine press tealight candle holder with lid

| T:105mm<br>H:130mm<br>H H:130mm | Item name          | Machine press tealight candle holder with lid                                                                                                                                                    |
|---------------------------------|--------------------|--------------------------------------------------------------------------------------------------------------------------------------------------------------------------------------------------|
|                                 | Item No.           | SGZW15052601                                                                                                                                                                                     |
|                                 | Size               | T:105mm*B:51mm*H:130mm                                                                                                                                                                           |
|                                 | Weight             | 436g                                                                                                                                                                                             |
|                                 | Sample<br>time     | <ul><li>1.5 days if at exist shape and size of products</li><li>2.15 days if need new shape and size of products</li></ul>                                                                       |
|                                 | Packing            | Normal safety packing 24pcs/36pcs/48pcs etc. per export carton with egg divider                                                                                                                  |
|                                 | MOQ                | 30000pcs                                                                                                                                                                                         |
|                                 | Delivery<br>time   | Within 35 days after order confirmed                                                                                                                                                             |
|                                 | Payment<br>terms   | 30% deposit by T/T in advance, the balance after showing the copy of B/L                                                                                                                         |
|                                 | Product<br>feature | <ol> <li>High quality and competitve prices</li> <li>Meet FDA, SGS,LFGB etc. test</li> <li>Eco-friendly</li> <li>Widely apply to Wedding, party, home, bar etc.</li> <li>Machine made</li> </ol> |