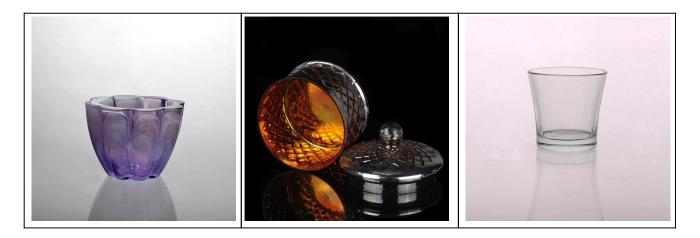

## Machine made wholesale embossed glass candle holder

| Product Details |                     |                                                                                                                                                                                                                                                                                                                     |
|-----------------|---------------------|---------------------------------------------------------------------------------------------------------------------------------------------------------------------------------------------------------------------------------------------------------------------------------------------------------------------|
|                 | Itme No             | SGHY15012202                                                                                                                                                                                                                                                                                                        |
|                 | Size                | T:65mm ;B:45mm ;H:95mm ;W: 403g                                                                                                                                                                                                                                                                                     |
|                 | Capacity            | 170ml                                                                                                                                                                                                                                                                                                               |
|                 | Material            | Hight white glass                                                                                                                                                                                                                                                                                                   |
|                 | Craft               | Machine made                                                                                                                                                                                                                                                                                                        |
|                 | Sample              | <ol> <li>1.5-7days if at exist shape or size of<br/>products;</li> <li>2.15days if need new shape or size of<br/>products</li> </ol>                                                                                                                                                                                |
|                 | Terms of<br>payment | 30% deposit by T/T in advance and the balance against copy of B/L                                                                                                                                                                                                                                                   |
|                 | Certification       | ASTM;ISO9001                                                                                                                                                                                                                                                                                                        |
|                 | For your<br>choice  | <ol> <li>Any logo printing available</li> <li>Any color painted, frosted,<br/>electroplating, logo laser for the finish<br/>are available</li> <li>Special packing like shrink wrap, color<br/>gift box, white box or normal safety<br/>packing are available</li> <li>Any shape, size meeting your need</li> </ol> |

#### The features of month blown glass

- 1. Its advantage including abundance sculpt, technics, surface effects, color etc.
- 2. The quality is difficult control and the tolerance of the size, weight and shape are bigger.
- 3. The price is high and the product is limited for the special technic glass.