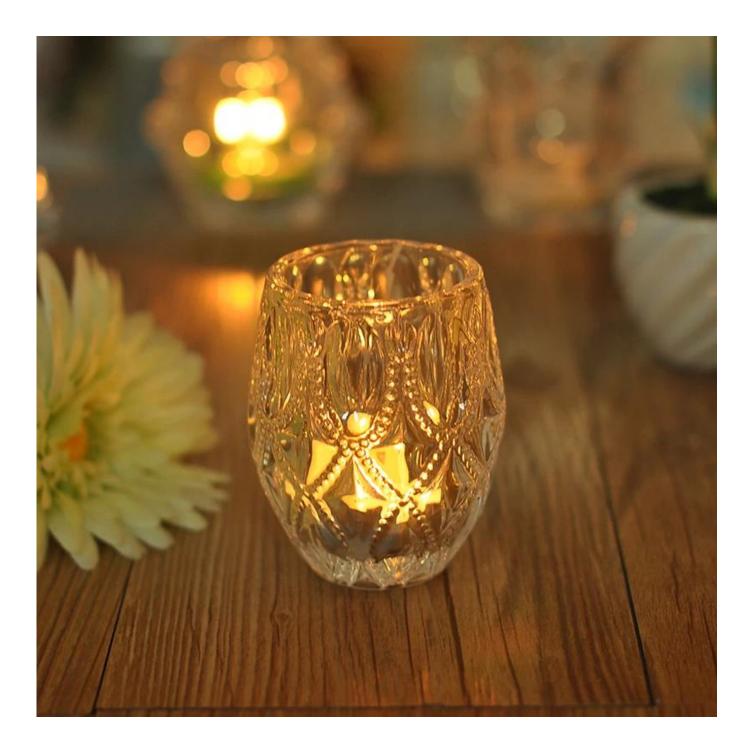

## Machine made wholesale embossed glass candle holder

| Product Details |                     |                                                                                                                                                                                                                                                                                                                     |
|-----------------|---------------------|---------------------------------------------------------------------------------------------------------------------------------------------------------------------------------------------------------------------------------------------------------------------------------------------------------------------|
|                 | Itme No             | SGHY15012202                                                                                                                                                                                                                                                                                                        |
|                 | Size                | T:65mm ;B:45mm ;H:95mm ;W: 403g                                                                                                                                                                                                                                                                                     |
|                 | Capacity            | 170ml                                                                                                                                                                                                                                                                                                               |
|                 | Material            | Hight white glass                                                                                                                                                                                                                                                                                                   |
|                 | Craft               | Machine made                                                                                                                                                                                                                                                                                                        |
|                 | Sample              | <ol> <li>1.5-7days if at exist shape or size of<br/>products;</li> <li>2.15days if need new shape or size of<br/>products</li> </ol>                                                                                                                                                                                |
|                 | Terms of<br>payment | 30% deposit by T/T in advance and the balance against copy of B/L                                                                                                                                                                                                                                                   |
|                 | Certification       | ASTM;ISO9001                                                                                                                                                                                                                                                                                                        |
|                 | For your<br>choice  | <ol> <li>Any logo printing available</li> <li>Any color painted, frosted,<br/>electroplating, logo laser for the finish<br/>are available</li> <li>Special packing like shrink wrap, color<br/>gift box, white box or normal safety<br/>packing are available</li> <li>Any shape, size meeting your need</li> </ol> |