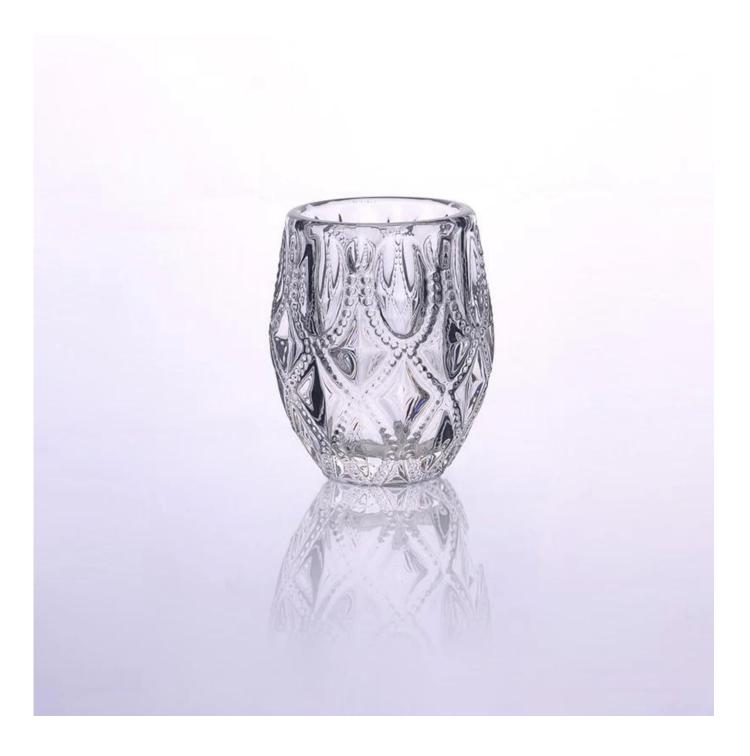

## Machine made wholesale embossed glass candle holder

| Product Details |                     |                                                                                                                                                                                                                                                                                                                     |
|-----------------|---------------------|---------------------------------------------------------------------------------------------------------------------------------------------------------------------------------------------------------------------------------------------------------------------------------------------------------------------|
|                 | Itme No             | SGHY15012202                                                                                                                                                                                                                                                                                                        |
|                 | Size                | T:65mm ;B:45mm ;H:95mm ;W: 403g                                                                                                                                                                                                                                                                                     |
|                 | Capacity            | 170ml                                                                                                                                                                                                                                                                                                               |
|                 | Material            | Hight white glass                                                                                                                                                                                                                                                                                                   |
|                 | Craft               | Machine made                                                                                                                                                                                                                                                                                                        |
|                 | Sample              | <ol> <li>1.5-7days if at exist shape or size of<br/>products;</li> <li>2.15days if need new shape or size of<br/>products</li> </ol>                                                                                                                                                                                |
|                 | Terms of<br>payment | 30% deposit by T/T in advance and the balance against copy of B/L                                                                                                                                                                                                                                                   |
|                 | Certification       | ASTM;ISO9001                                                                                                                                                                                                                                                                                                        |
|                 | For your<br>choice  | <ol> <li>Any logo printing available</li> <li>Any color painted, frosted,<br/>electroplating, logo laser for the finish<br/>are available</li> <li>Special packing like shrink wrap, color<br/>gift box, white box or normal safety<br/>packing are available</li> <li>Any shape, size meeting your need</li> </ol> |