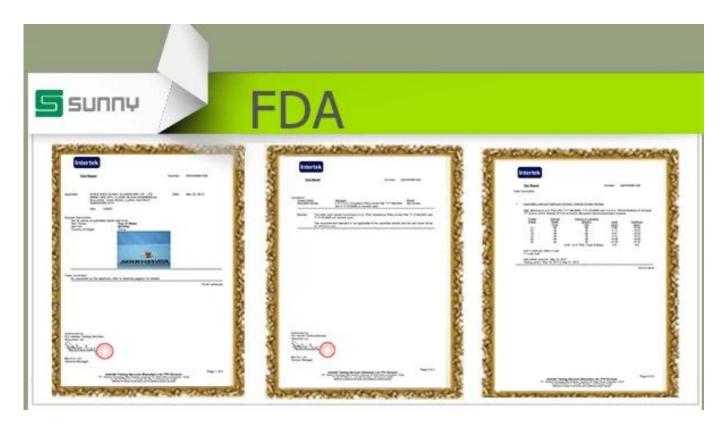

## Machine made whiskey

Allen S. Grand

| Product Details  |                                                                                                                                                                                                                                                                                                                                                                  |
|------------------|------------------------------------------------------------------------------------------------------------------------------------------------------------------------------------------------------------------------------------------------------------------------------------------------------------------------------------------------------------------|
| ltem No.         | SGZW15042216                                                                                                                                                                                                                                                                                                                                                     |
| Equipment        | High white glass                                                                                                                                                                                                                                                                                                                                                 |
| Process          | Pressed Machine glass of whiskey                                                                                                                                                                                                                                                                                                                                 |
| Samples time     | <ol> <li>5 days whether to exist and shape glass cutting</li> <li>15 days if needed a new shape or size glass</li> </ol>                                                                                                                                                                                                                                         |
| Packaging        | Normal packaging, 72pcs per carton                                                                                                                                                                                                                                                                                                                               |
| Product capacity | 500,000 ~ 1,000,000 pieces per month                                                                                                                                                                                                                                                                                                                             |
| Delivery Time    | Within 35 days after sample and order confirmed                                                                                                                                                                                                                                                                                                                  |
| Payment terms    | 30% deposit by T / T in advance and balance against copy of B / L                                                                                                                                                                                                                                                                                                |
| Expedition       | By sea, by air, by Express and your shipping agent is acceptable                                                                                                                                                                                                                                                                                                 |
| Product Features | <ol> <li>Machine pressed glass cup with high quality</li> <li>Suitable for used in hotel, home, etc.</li> <li>It is the ecological glass material</li> <li>Meeting with LFGB, FDA, CA65 test</li> </ol>                                                                                                                                                          |
| For your choice  | <ol> <li>Various designs and sizes for choosing</li> <li>All painted color, gel, electroplating, laser pattern sculptor Processing</li> <li>Special package as shrink film, color gift box, white gift box etc.</li> <li>We have exclusive workers for quality control</li> <li>We have professional workshop and a warehouse to ensure delivery time</li> </ol> |
| 2 CONTRACTOR     |                                                                                                                                                                                                                                                                                                                                                                  |
|                  |                                                                                                                                                                                                                                                                                                                                                                  |