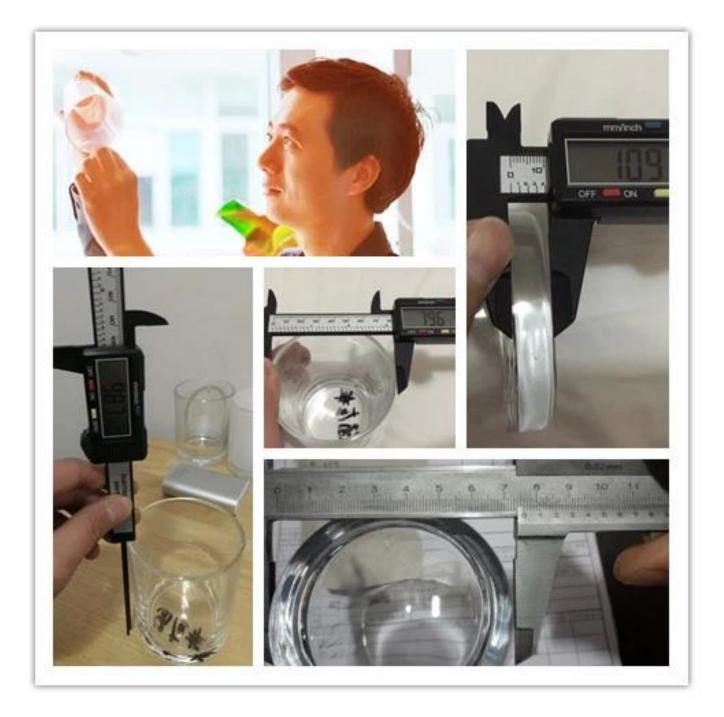

## Machine made transparent diamond glass candle jars

Product Details

| Product Item         | SGML17081216                                                                                                                                                                                                                                      |
|----------------------|---------------------------------------------------------------------------------------------------------------------------------------------------------------------------------------------------------------------------------------------------|
| Product<br>Dimension | Top dia: 80mm<br>Bottom dia: 75mm<br>Height: 90mm<br>Weight: 308 g<br>Capacity: 200 ml                                                                                                                                                            |
| Processing Way       | Machine made transparent diamond glass candle jars                                                                                                                                                                                                |
| Deep Processing      | machine made crystal glass candle containers                                                                                                                                                                                                      |
| Min Qty              | 5000 units                                                                                                                                                                                                                                        |
| Product Features     | <ol> <li>diamond glass candle holders</li> <li>glass candle holders for home fragrance</li> <li>Outdoor glass candle jars</li> <li>as a gift for friend,family,etc.</li> <li>used for birthday party,wedding,and other room decoration</li> </ol> |
| Test                 | Pass ASTM test/anneling test                                                                                                                                                                                                                      |