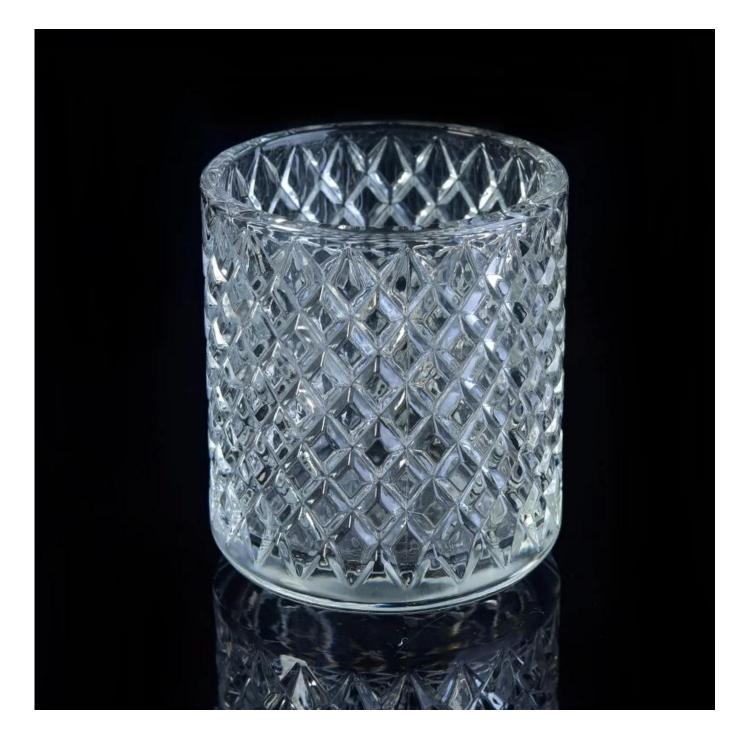

## Machine made transparent diamond glass candle jars

Product Details

| Product Item         | SGML17081216                                                                                                                                                                                                                                      |
|----------------------|---------------------------------------------------------------------------------------------------------------------------------------------------------------------------------------------------------------------------------------------------|
| Product<br>Dimension | Top dia: 80mm<br>Bottom dia: 75mm<br>Height: 90mm<br>Weight: 308 g<br>Capacity: 200 ml                                                                                                                                                            |
| Processing Way       | Machine made transparent diamond glass candle jars                                                                                                                                                                                                |
| Deep Processing      | machine made crystal glass candle containers                                                                                                                                                                                                      |
| Min Qty              | 5000 units                                                                                                                                                                                                                                        |
| Product Features     | <ol> <li>diamond glass candle holders</li> <li>glass candle holders for home fragrance</li> <li>Outdoor glass candle jars</li> <li>as a gift for friend,family,etc.</li> <li>used for birthday party,wedding,and other room decoration</li> </ol> |
| Test                 | Pass ASTM test/anneling test                                                                                                                                                                                                                      |