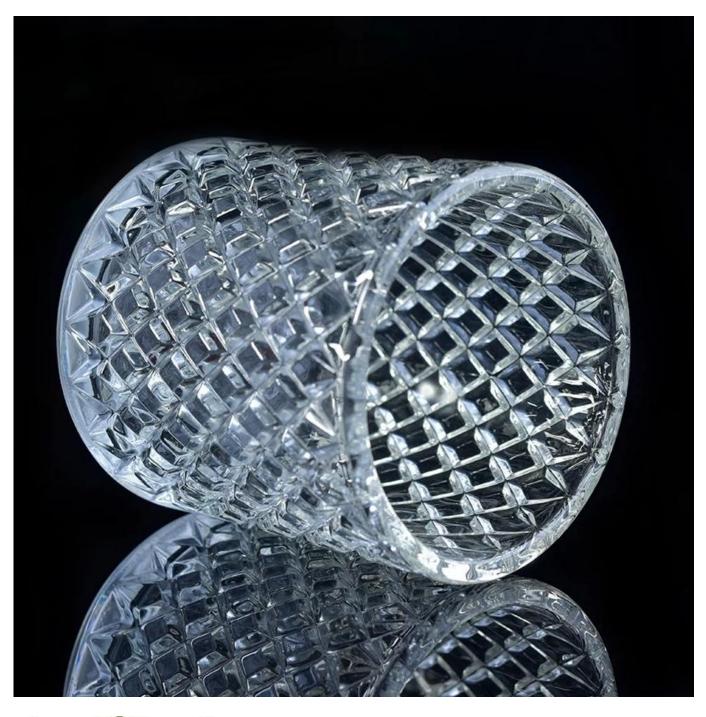

## Machine made transparent diamond glass candle jars

Product Details

| Product Item         | SGML17081216                                                                                                                                                                                                                                      |
|----------------------|---------------------------------------------------------------------------------------------------------------------------------------------------------------------------------------------------------------------------------------------------|
| Product<br>Dimension | Top dia: 80mm<br>Bottom dia: 75mm<br>Height: 90mm<br>Weight: 308 g<br>Capacity: 200 ml                                                                                                                                                            |
| Processing Way       | Machine made transparent diamond glass candle jars                                                                                                                                                                                                |
| Deep Processing      | machine made crystal glass candle containers                                                                                                                                                                                                      |
| Min Qty              | 5000 units                                                                                                                                                                                                                                        |
| Product Features     | <ol> <li>diamond glass candle holders</li> <li>glass candle holders for home fragrance</li> <li>Outdoor glass candle jars</li> <li>as a gift for friend,family,etc.</li> <li>used for birthday party,wedding,and other room decoration</li> </ol> |
| Test                 | Pass ASTM test/anneling test                                                                                                                                                                                                                      |