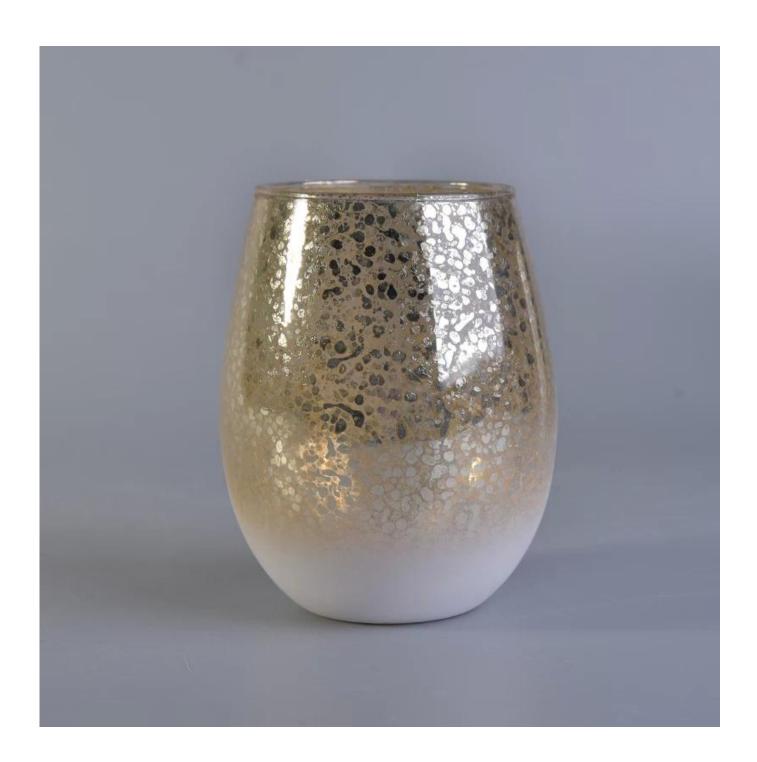

## Machine blown egg shape glass candle holder

| Product Details  |                                                                           |
|------------------|---------------------------------------------------------------------------|
|                  |                                                                           |
| Material         | high white glass material                                                 |
| craft            | machine made glass candle jar                                             |
| Samples time     | 1. 5 days if there is a form and size of the glass                        |
|                  | 2. 15 days, if you need a new shape and size glass                        |
| Packaging        | Normal packing, 4 pieces in inner box, 48 pieces in box                   |
| Product Capacity | 500,000 ~ 1,000,000 pieces per month                                      |
| Delivery time    | Within 35 days after the sample and in order confirmed                    |
| Terms of payment | 30% deposit by T / T in advance and balance against copy of B / L         |
| Shipment         | By sea, by air, by express and the delivery agent acceptable              |
|                  | 1. Home decor glass candle jar from high quality                          |
| Product Features | 2. Suitable for use in hotel, house, etc.                                 |
|                  | 3. Meet ASTM Test                                                         |
|                  | 1. Various designs and sizes for selection                                |
|                  | 2 Any color painted, cold, electroplating, laser model Processing cutter  |
| For your choice  | 3. Special package as shrink film, color gift box, white gift box, etc.   |
|                  | 4. We are exclusive of employees for quality control                      |
|                  | 5. We have a professional workshop and warehouse for ensure delivery time |