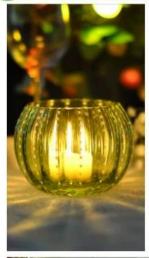

## Machine blown egg shape glass candle holder

| Product Details  |                                                                           |
|------------------|---------------------------------------------------------------------------|
|                  |                                                                           |
| Material         | high white glass material                                                 |
| craft            | machine made glass candle jar                                             |
| Samples time     | 1. 5 days if there is a form and size of the glass                        |
|                  | 2. 15 days, if you need a new shape and size glass                        |
| Packaging        | Normal packing, 4 pieces in inner box, 48 pieces in box                   |
| Product Capacity | 500,000 ~ 1,000,000 pieces per month                                      |
| Delivery time    | Within 35 days after the sample and in order confirmed                    |
| Terms of payment | 30% deposit by T / T in advance and balance against copy of B / L         |
| Shipment         | By sea, by air, by express and the delivery agent acceptable              |
|                  | 1. Home decor glass candle jar from high quality                          |
| Product Features | 2. Suitable for use in hotel, house, etc.                                 |
|                  | 3. Meet ASTM Test                                                         |
|                  | 1. Various designs and sizes for selection                                |
|                  | 2 Any color painted, cold, electroplating, laser model Processing cutter  |
| For your choice  | 3. Special package as shrink film, color gift box, white gift box, etc.   |
|                  | 4. We are exclusive of employees for quality control                      |
|                  | 5. We have a professional workshop and warehouse for ensure delivery time |