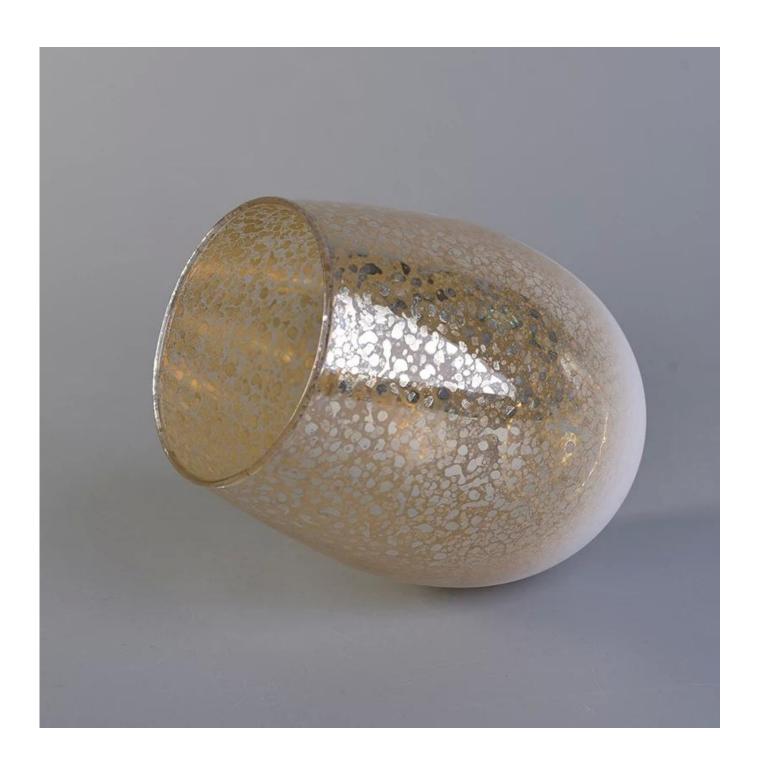

## Machine blown egg shape glass candle holder

| Product Details  |                                                                           |
|------------------|---------------------------------------------------------------------------|
|                  |                                                                           |
| Material         | high white glass material                                                 |
| craft            | machine made glass candle jar                                             |
| Samples time     | 1. 5 days if there is a form and size of the glass                        |
|                  | 2. 15 days, if you need a new shape and size glass                        |
| Packaging        | Normal packing, 4 pieces in inner box, 48 pieces in box                   |
| Product Capacity | 500,000 ~ 1,000,000 pieces per month                                      |
| Delivery time    | Within 35 days after the sample and in order confirmed                    |
| Terms of payment | 30% deposit by T / T in advance and balance against copy of B / L         |
| Shipment         | By sea, by air, by express and the delivery agent acceptable              |
|                  | 1. Home decor glass candle jar from high quality                          |
| Product Features | 2. Suitable for use in hotel, house, etc.                                 |
|                  | 3. Meet ASTM Test                                                         |
|                  | 1. Various designs and sizes for selection                                |
|                  | 2 Any color painted, cold, electroplating, laser model Processing cutter  |
| For your choice  | 3. Special package as shrink film, color gift box, white gift box, etc.   |
|                  | 4. We are exclusive of employees for quality control                      |
|                  | 5. We have a professional workshop and warehouse for ensure delivery time |