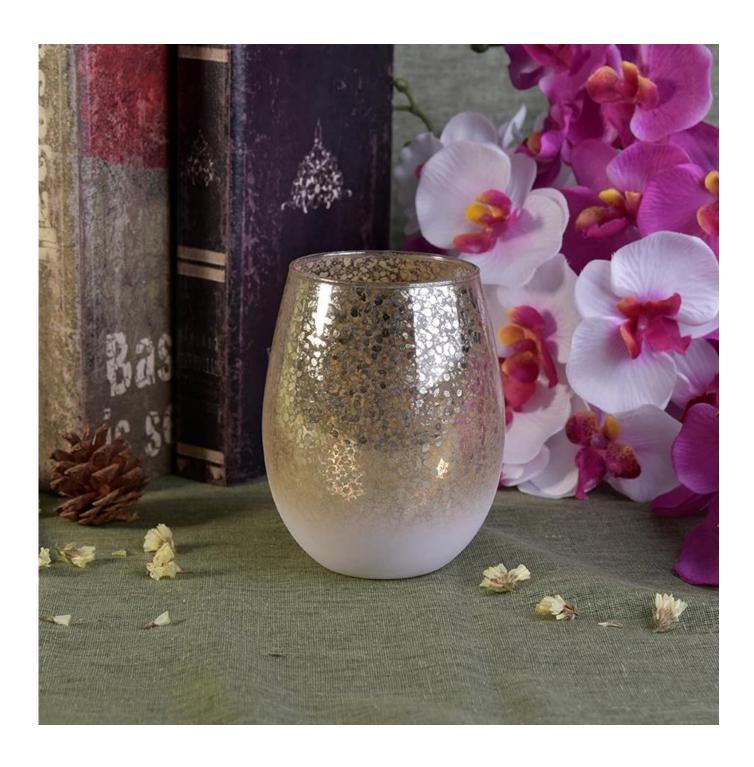

## Machine blown egg shape glass candle holder

| Product Details  |                                                                           |
|------------------|---------------------------------------------------------------------------|
|                  |                                                                           |
| Material         | high white glass material                                                 |
| craft            | machine made glass candle jar                                             |
| Samples time     | 1. 5 days if there is a form and size of the glass                        |
|                  | 2. 15 days, if you need a new shape and size glass                        |
| Packaging        | Normal packing, 4 pieces in inner box, 48 pieces in box                   |
| Product Capacity | 500,000 ~ 1,000,000 pieces per month                                      |
| Delivery time    | Within 35 days after the sample and in order confirmed                    |
| Terms of payment | 30% deposit by T / T in advance and balance against copy of B / L         |
| Shipment         | By sea, by air, by express and the delivery agent acceptable              |
|                  | 1. Home decor glass candle jar from high quality                          |
| Product Features | 2. Suitable for use in hotel, house, etc.                                 |
|                  | 3. Meet ASTM Test                                                         |
|                  | 1. Various designs and sizes for selection                                |
|                  | 2 Any color painted, cold, electroplating, laser model Processing cutter  |
| For your choice  | 3. Special package as shrink film, color gift box, white gift box, etc.   |
|                  | 4. We are exclusive of employees for quality control                      |
|                  | 5. We have a professional workshop and warehouse for ensure delivery time |