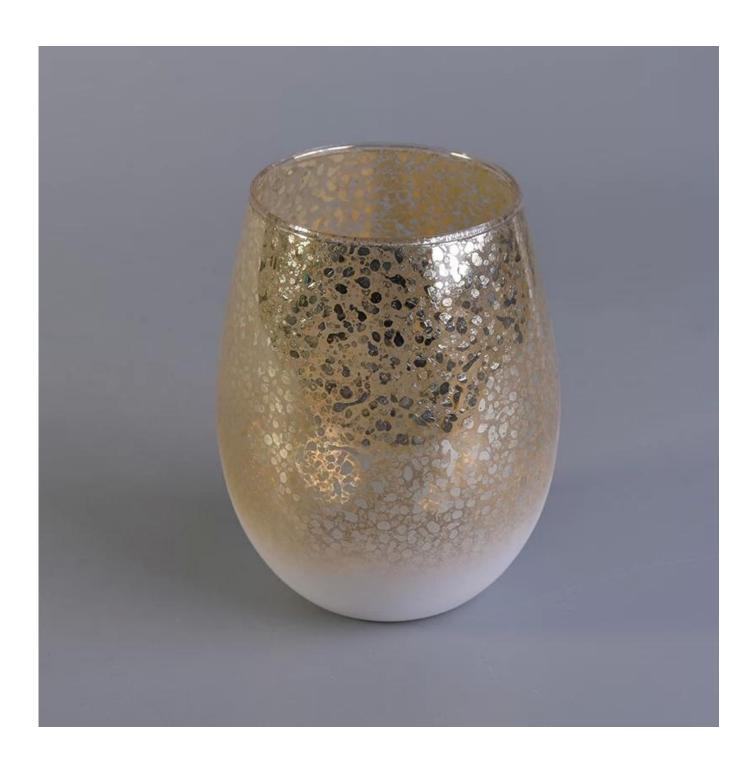

## Machine blown egg shape glass candle holder

| Product Details  |                                                                           |
|------------------|---------------------------------------------------------------------------|
|                  |                                                                           |
| Material         | high white glass material                                                 |
| craft            | machine made glass candle jar                                             |
| Samples time     | 1. 5 days if there is a form and size of the glass                        |
|                  | 2. 15 days, if you need a new shape and size glass                        |
| Packaging        | Normal packing, 4 pieces in inner box, 48 pieces in box                   |
| Product Capacity | 500,000 ~ 1,000,000 pieces per month                                      |
| Delivery time    | Within 35 days after the sample and in order confirmed                    |
| Terms of payment | 30% deposit by T / T in advance and balance against copy of B / L         |
| Shipment         | By sea, by air, by express and the delivery agent acceptable              |
|                  | 1. Home decor glass candle jar from high quality                          |
| Product Features | 2. Suitable for use in hotel, house, etc.                                 |
|                  | 3. Meet ASTM Test                                                         |
|                  | 1. Various designs and sizes for selection                                |
|                  | 2 Any color painted, cold, electroplating, laser model Processing cutter  |
| For your choice  | 3. Special package as shrink film, color gift box, white gift box, etc.   |
|                  | 4. We are exclusive of employees for quality control                      |
|                  | 5. We have a professional workshop and warehouse for ensure delivery time |