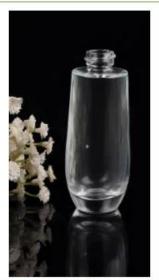

## Machine blown egg shape glass candle holder

| Product Details  |                                                                           |
|------------------|---------------------------------------------------------------------------|
|                  |                                                                           |
| Material         | high white glass material                                                 |
| craft            | machine made glass candle jar                                             |
| Samples time     | 1. 5 days if there is a form and size of the glass                        |
|                  | 2. 15 days, if you need a new shape and size glass                        |
| Packaging        | Normal packing, 4 pieces in inner box, 48 pieces in box                   |
| Product Capacity | 500,000 ~ 1,000,000 pieces per month                                      |
| Delivery time    | Within 35 days after the sample and in order confirmed                    |
| Terms of payment | 30% deposit by T / T in advance and balance against copy of B / L         |
| Shipment         | By sea, by air, by express and the delivery agent acceptable              |
|                  | 1. Home decor glass candle jar from high quality                          |
| Product Features | 2. Suitable for use in hotel, house, etc.                                 |
|                  | 3. Meet ASTM Test                                                         |
|                  | 1. Various designs and sizes for selection                                |
|                  | 2 Any color painted, cold, electroplating, laser model Processing cutter  |
| For your choice  | 3. Special package as shrink film, color gift box, white gift box, etc.   |
|                  | 4. We are exclusive of employees for quality control                      |
|                  | 5. We have a professional workshop and warehouse for ensure delivery time |