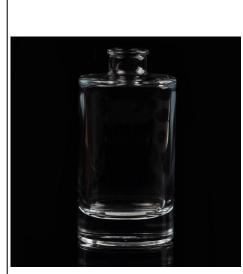

## Luxury reed diffuser glass bottle diffuser bottle

| Item name          | Luxury reed diffuser glass bottle diffuser<br>bottle                                                                                                           |
|--------------------|----------------------------------------------------------------------------------------------------------------------------------------------------------------|
| ltem No.           | SGLG15100802                                                                                                                                                   |
| Size               | Top dia.:31mm<br>Bottom dia.:53mm<br>Max dia: 72mm<br>Height:141mm<br>Weight:407g<br>Capacity:214ml                                                            |
| Capacity           | 60ml, 120ml, 200ml etc is available                                                                                                                            |
| Sample<br>time     | <ol> <li>1.5 days if at exist shape and size of products</li> <li>2.15 days if need new shape and size of products</li> </ol>                                  |
| Packing            | Normal safety packing 24pcs/36pcs/48pcs etc. per export carton with egg divider                                                                                |
| MOQ                | 5000pcs                                                                                                                                                        |
| Delivery<br>time   | Within 35 days after order confirmed                                                                                                                           |
| Payment<br>terms   | 30% deposit by T/T in advance, the balance after showing the copy of B/L                                                                                       |
| Product<br>feature | 1.High quality and competitve prices<br>2.Meet FDA, SGS,LFGB etc. test<br>3.Eco-friendly<br>4.Widely apply to Wedding, party, home, bar etc.<br>5.Machine made |