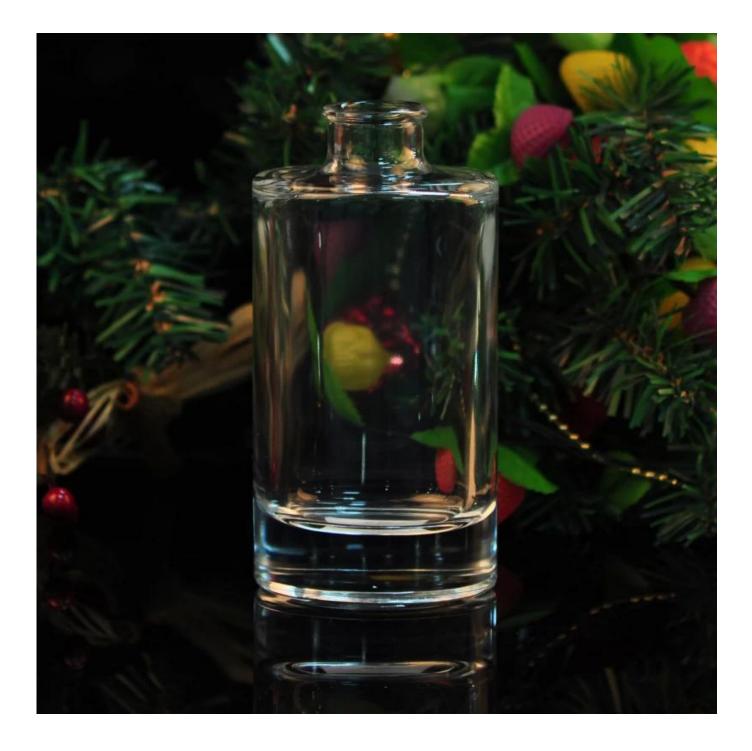

## Luxury reed diffuser glass bottle diffuser bottle

| Item name          | Luxury reed diffuser glass bottle diffuser<br>bottle                                                                                                           |
|--------------------|----------------------------------------------------------------------------------------------------------------------------------------------------------------|
| ltem No.           | SGLG15100802                                                                                                                                                   |
| Size               | Top dia.:31mm<br>Bottom dia.:53mm<br>Max dia: 72mm<br>Height:141mm<br>Weight:407g<br>Capacity:214ml                                                            |
| Capacity           | 60ml, 120ml, 200ml etc is available                                                                                                                            |
| Sample<br>time     | <ol> <li>1.5 days if at exist shape and size of products</li> <li>2.15 days if need new shape and size of products</li> </ol>                                  |
| Packing            | Normal safety packing 24pcs/36pcs/48pcs etc. per export carton with egg divider                                                                                |
| MOQ                | 5000pcs                                                                                                                                                        |
| Delivery<br>time   | Within 35 days after order confirmed                                                                                                                           |
| Payment<br>terms   | 30% deposit by T/T in advance, the balance after showing the copy of B/L                                                                                       |
| Product<br>feature | 1.High quality and competitve prices<br>2.Meet FDA, SGS,LFGB etc. test<br>3.Eco-friendly<br>4.Widely apply to Wedding, party, home, bar etc.<br>5.Machine made |