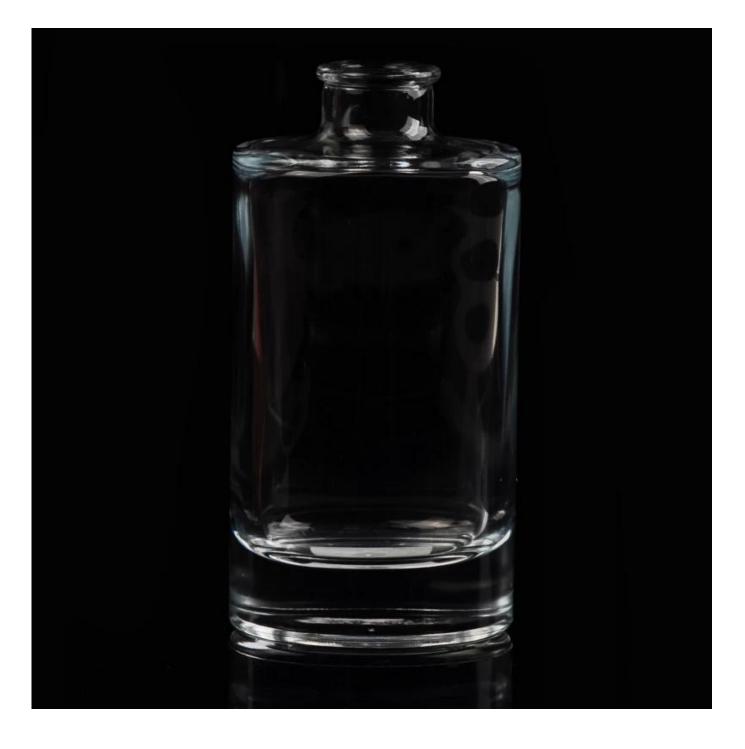

## Luxury reed diffuser glass bottle diffuser bottle

| Item name          | Luxury reed diffuser glass bottle diffuser<br>bottle                                                                                                           |
|--------------------|----------------------------------------------------------------------------------------------------------------------------------------------------------------|
| ltem No.           | SGLG15100802                                                                                                                                                   |
| Size               | Top dia.:31mm<br>Bottom dia.:53mm<br>Max dia: 72mm<br>Height:141mm<br>Weight:407g<br>Capacity:214ml                                                            |
| Capacity           | 60ml, 120ml, 200ml etc is available                                                                                                                            |
| Sample<br>time     | <ol> <li>1.5 days if at exist shape and size of products</li> <li>2.15 days if need new shape and size of products</li> </ol>                                  |
| Packing            | Normal safety packing 24pcs/36pcs/48pcs etc. per export carton with egg divider                                                                                |
| MOQ                | 5000pcs                                                                                                                                                        |
| Delivery<br>time   | Within 35 days after order confirmed                                                                                                                           |
| Payment<br>terms   | 30% deposit by T/T in advance, the balance after showing the copy of B/L                                                                                       |
| Product<br>feature | 1.High quality and competitve prices<br>2.Meet FDA, SGS,LFGB etc. test<br>3.Eco-friendly<br>4.Widely apply to Wedding, party, home, bar etc.<br>5.Machine made |