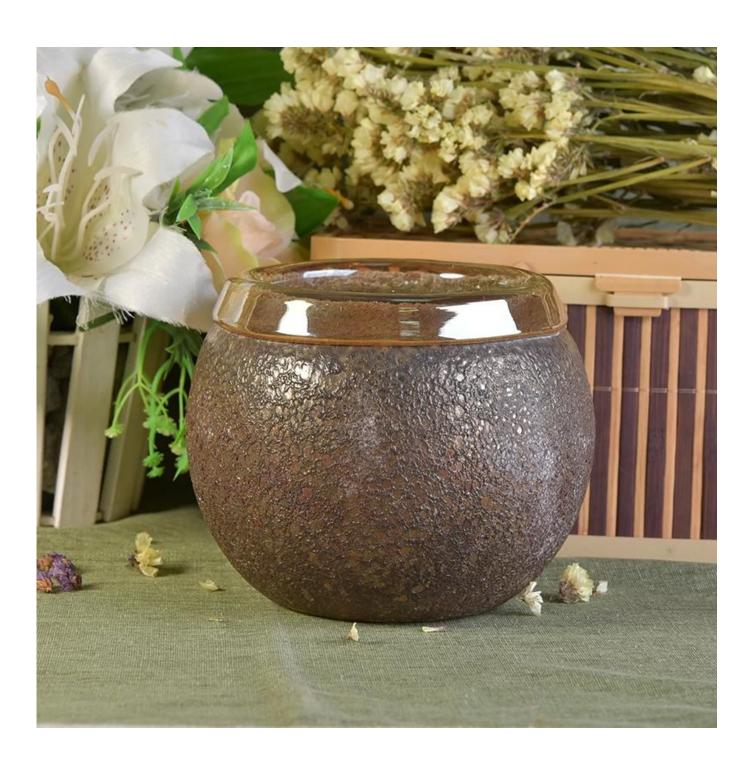

## Luxury metal color glass ball candle jars wholesale

| Size             | SGLYP1712080905 Top dia 80mm Bottom dia 48mm Max dia: 100mm Height 78mm Weight 375g Capacity 347ml MOQ: 3000PCS Sample time: 7 days Mass production time: 30 days after the order confirmed Product capacity: 30000-40000every month Payment terms: 30% deposit by T/T in advance and the balance after showing the copy of B/L |
|------------------|---------------------------------------------------------------------------------------------------------------------------------------------------------------------------------------------------------------------------------------------------------------------------------------------------------------------------------|
| color            | Any color printing on glass are available                                                                                                                                                                                                                                                                                       |
| Material         | Glass                                                                                                                                                                                                                                                                                                                           |
| Sample           | 7days                                                                                                                                                                                                                                                                                                                           |
| Terms of payment | 30% deposit by T/T in advance and the balance after showing copy of L/C                                                                                                                                                                                                                                                         |
| Certification    | ASTM Test (for candle holder)                                                                                                                                                                                                                                                                                                   |
| For your choice  | 1, Any logo printing on glass body 2, Any color painted, frosted, electroplating, logo laser for the finish 3, Special packing like shrink wrap, color gift box, white box etc 4, Any shape, size meet your need                                                                                                                |