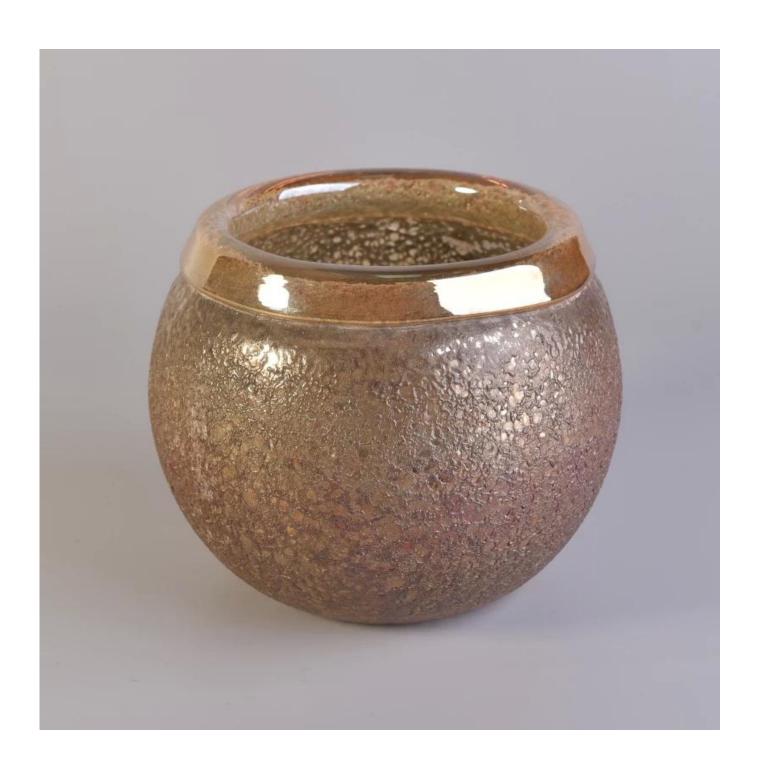

## Luxury metal color glass ball candle jars wholesale

| Size             | SGLYP1712080905 Top dia 80mm Bottom dia 48mm Max dia: 100mm Height 78mm Weight 375g Capacity 347ml MOQ: 3000PCS Sample time: 7 days Mass production time: 30 days after the order confirmed Product capacity: 30000-40000every month Payment terms: 30% deposit by T/T in advance and the balance after showing the copy of B/L |
|------------------|---------------------------------------------------------------------------------------------------------------------------------------------------------------------------------------------------------------------------------------------------------------------------------------------------------------------------------|
| color            | Any color printing on glass are available                                                                                                                                                                                                                                                                                       |
| Material         | Glass                                                                                                                                                                                                                                                                                                                           |
| Sample           | 7days                                                                                                                                                                                                                                                                                                                           |
| Terms of payment | 30% deposit by T/T in advance and the balance after showing copy of L/C                                                                                                                                                                                                                                                         |
| Certification    | ASTM Test (for candle holder)                                                                                                                                                                                                                                                                                                   |
| For your choice  | 1, Any logo printing on glass body 2, Any color painted, frosted, electroplating, logo laser for the finish 3, Special packing like shrink wrap, color gift box, white box etc 4, Any shape, size meet your need                                                                                                                |