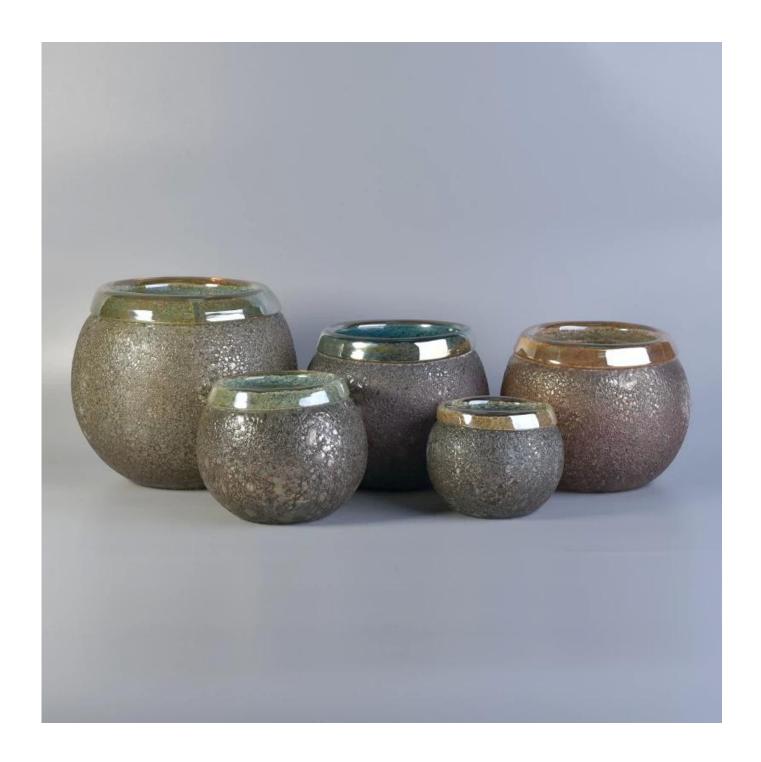

## Luxury metal color glass ball candle jars wholesale

| Size             | SGLYP1712080905 Top dia 80mm Bottom dia 48mm Max dia: 100mm Height 78mm Weight 375g Capacity 347ml MOQ: 3000PCS Sample time: 7 days Mass production time: 30 days after the order confirmed Product capacity: 30000-40000every month Payment terms: 30% deposit by T/T in advance and the balance after showing the copy of B/L |
|------------------|---------------------------------------------------------------------------------------------------------------------------------------------------------------------------------------------------------------------------------------------------------------------------------------------------------------------------------|
| color            | Any color printing on glass are available                                                                                                                                                                                                                                                                                       |
| Material         | Glass                                                                                                                                                                                                                                                                                                                           |
| Sample           | 7days                                                                                                                                                                                                                                                                                                                           |
| Terms of payment | 30% deposit by T/T in advance and the balance after showing copy of L/C                                                                                                                                                                                                                                                         |
| Certification    | ASTM Test (for candle holder)                                                                                                                                                                                                                                                                                                   |
| For your choice  | 1, Any logo printing on glass body 2, Any color painted, frosted, electroplating, logo laser for the finish 3, Special packing like shrink wrap, color gift box, white box etc 4, Any shape, size meet your need                                                                                                                |