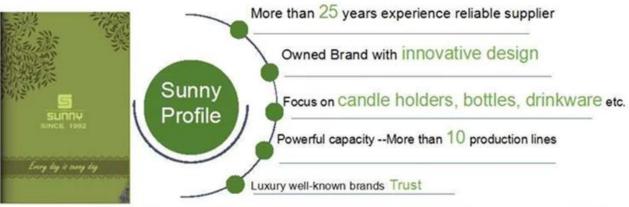

|
| Certification    | ASTM Test (for candle holder)                                                                                                                                                                                                                                                                                                   |
| For your choice  | 1, Any logo printing on glass body 2, Any color painted, frosted, electroplating, logo laser for the finish 3, Special packing like shrink wrap, color gift box, white box etc 4, Any shape, size meet your need                                                                                                                |





















^ Trade Show Visiting

<< Office Visiting

## Shenzhen Sunny Glassware Co.,Ltd







**Homepage back**