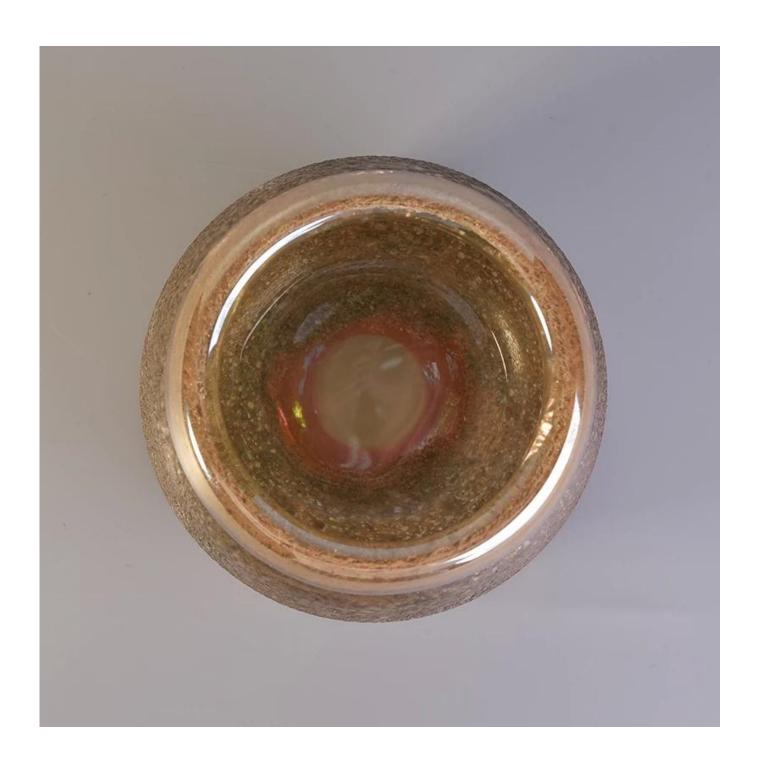

## Luxury metal color glass ball candle jars wholesale

| Size             | SGLYP1712080905 Top dia 80mm Bottom dia 48mm Max dia: 100mm Height 78mm Weight 375g Capacity 347ml MOQ: 3000PCS Sample time: 7 days Mass production time: 30 days after the order confirmed Product capacity: 30000-40000every month Payment terms: 30% deposit by T/T in advance and the balance after showing the copy of B/L |
|------------------|---------------------------------------------------------------------------------------------------------------------------------------------------------------------------------------------------------------------------------------------------------------------------------------------------------------------------------|
| color            | Any color printing on glass are available                                                                                                                                                                                                                                                                                       |
| Material         | Glass                                                                                                                                                                                                                                                                                                                           |
| Sample           | 7days                                                                                                                                                                                                                                                                                                                           |
| Terms of payment | 30% deposit by T/T in advance and the balance after showing copy of L/C                                                                                                                                                                                                                                                         |
| Certification    | ASTM Test (for candle holder)                                                                                                                                                                                                                                                                                                   |
| For your choice  | 1, Any logo printing on glass body 2, Any color painted, frosted, electroplating, logo laser for the finish 3, Special packing like shrink wrap, color gift box, white box etc 4, Any shape, size meet your need                                                                                                                |