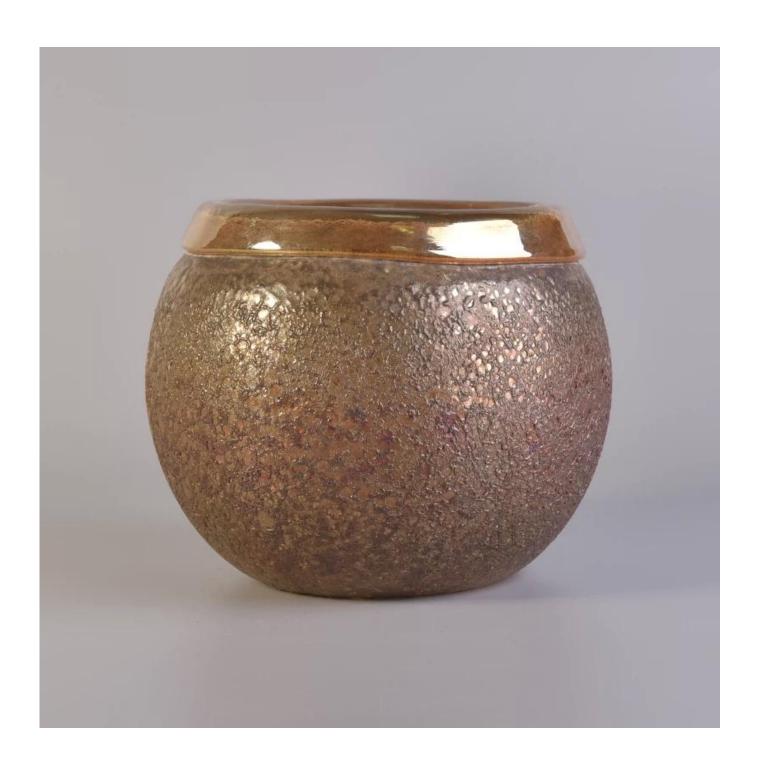

## Luxury metal color glass ball candle jars wholesale

| Size             | SGLYP1712080905 Top dia 80mm Bottom dia 48mm Max dia: 100mm Height 78mm Weight 375g Capacity 347ml MOQ: 3000PCS Sample time: 7 days Mass production time: 30 days after the order confirmed Product capacity: 30000-40000every month Payment terms: 30% deposit by T/T in advance and the balance after showing the copy of B/L |
|------------------|---------------------------------------------------------------------------------------------------------------------------------------------------------------------------------------------------------------------------------------------------------------------------------------------------------------------------------|
| color            | Any color printing on glass are available                                                                                                                                                                                                                                                                                       |
| Material         | Glass                                                                                                                                                                                                                                                                                                                           |
| Sample           | 7days                                                                                                                                                                                                                                                                                                                           |
| Terms of payment | 30% deposit by T/T in advance and the balance after showing copy of L/C                                                                                                                                                                                                                                                         |
| Certification    | ASTM Test (for candle holder)                                                                                                                                                                                                                                                                                                   |
| For your choice  | 1, Any logo printing on glass body 2, Any color painted, frosted, electroplating, logo laser for the finish 3, Special packing like shrink wrap, color gift box, white box etc 4, Any shape, size meet your need                                                                                                                |