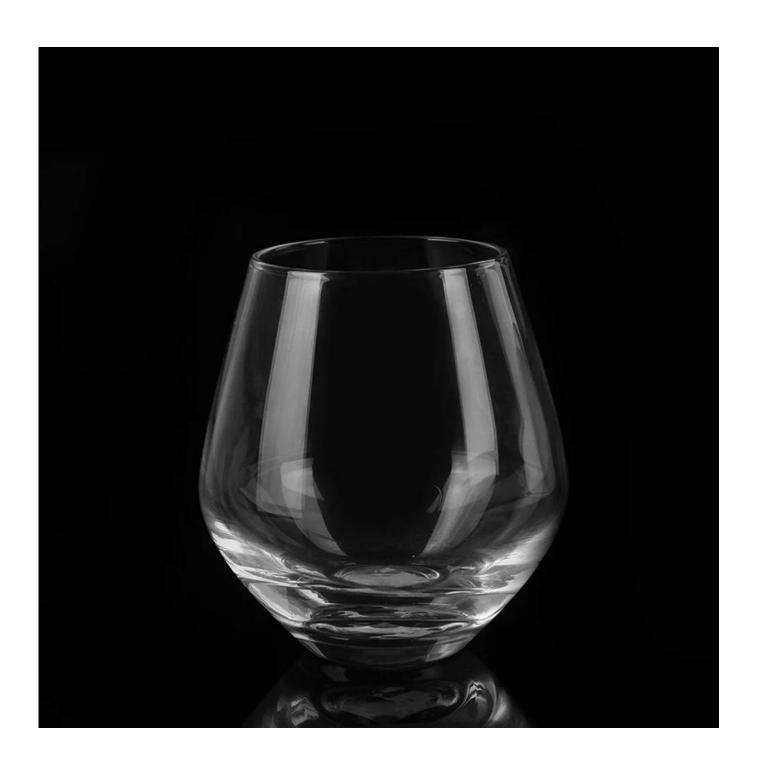

# Luxury high quality stemless wine glass

| AMMERICAN SERVICE |                    |                                                                                                                                                                                                                  |
|-------------------|--------------------|------------------------------------------------------------------------------------------------------------------------------------------------------------------------------------------------------------------|
| Product Details   |                    |                                                                                                                                                                                                                  |
|                   | Itme No            | SGJL15061909                                                                                                                                                                                                     |
|                   | Size               | 61*45*123mm                                                                                                                                                                                                      |
|                   | Capacity           | 580ml                                                                                                                                                                                                            |
|                   | Material           | Hight white glass                                                                                                                                                                                                |
|                   | Craft              | Machine blown                                                                                                                                                                                                    |
|                   | Sample             | 7days                                                                                                                                                                                                            |
|                   | Terms of payment   | 30% deposit by T/T in advance and the balance after showing copy of L/C                                                                                                                                          |
|                   | Certification      | Food Safe, Dish washer test, FDA, LFGB                                                                                                                                                                           |
|                   | For your<br>choice | 1, Any logo printing on glass body 2, Any color painted, frosted, electroplating, logo laser for the finish 3, Special packing like shrink wrap, color gift box, white box etc 4, Any shape, size meet your need |