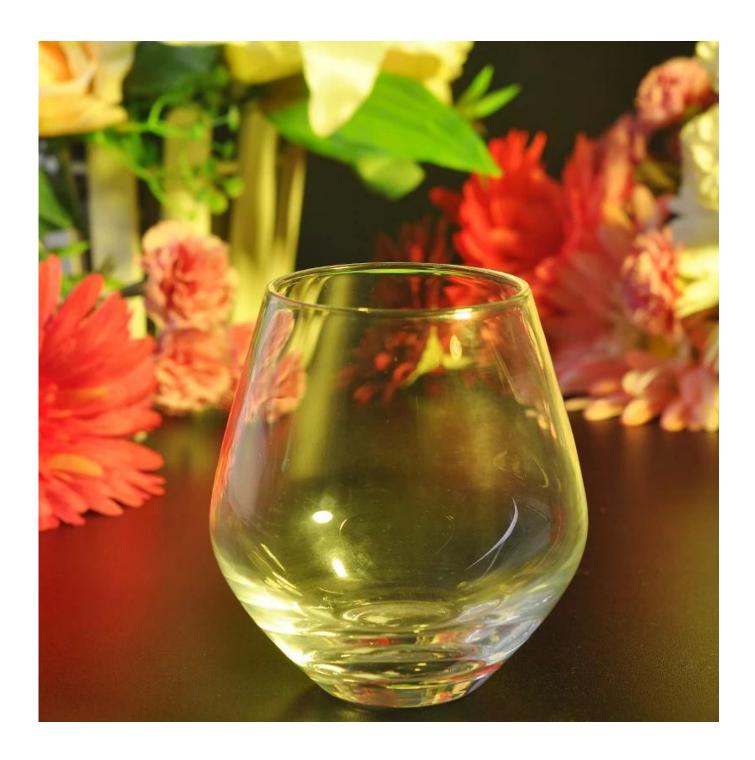

# Luxury high quality stemless wine glass

| AMMERICAN SERVICE |                    |                                                                                                                                                                                                                  |
|-------------------|--------------------|------------------------------------------------------------------------------------------------------------------------------------------------------------------------------------------------------------------|
| Product Details   |                    |                                                                                                                                                                                                                  |
|                   | Itme No            | SGJL15061909                                                                                                                                                                                                     |
|                   | Size               | 61*45*123mm                                                                                                                                                                                                      |
|                   | Capacity           | 580ml                                                                                                                                                                                                            |
|                   | Material           | Hight white glass                                                                                                                                                                                                |
|                   | Craft              | Machine blown                                                                                                                                                                                                    |
|                   | Sample             | 7days                                                                                                                                                                                                            |
|                   | Terms of payment   | 30% deposit by T/T in advance and the balance after showing copy of L/C                                                                                                                                          |
|                   | Certification      | Food Safe, Dish washer test, FDA, LFGB                                                                                                                                                                           |
|                   | For your<br>choice | 1, Any logo printing on glass body 2, Any color painted, frosted, electroplating, logo laser for the finish 3, Special packing like shrink wrap, color gift box, white box etc 4, Any shape, size meet your need |