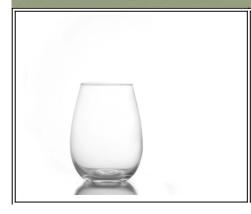

# Luxury high quality stemless wine glass

| AMMERICAN SERVICE |                    |                                                                                                                                                                                                                  |
|-------------------|--------------------|------------------------------------------------------------------------------------------------------------------------------------------------------------------------------------------------------------------|
| Product Details   |                    |                                                                                                                                                                                                                  |
|                   | Itme No            | SGJL15061909                                                                                                                                                                                                     |
|                   | Size               | 61*45*123mm                                                                                                                                                                                                      |
|                   | Capacity           | 580ml                                                                                                                                                                                                            |
|                   | Material           | Hight white glass                                                                                                                                                                                                |
|                   | Craft              | Machine blown                                                                                                                                                                                                    |
|                   | Sample             | 7days                                                                                                                                                                                                            |
|                   | Terms of payment   | 30% deposit by T/T in advance and the balance after showing copy of L/C                                                                                                                                          |
|                   | Certification      | Food Safe, Dish washer test, FDA, LFGB                                                                                                                                                                           |
|                   | For your<br>choice | 1, Any logo printing on glass body 2, Any color painted, frosted, electroplating, logo laser for the finish 3, Special packing like shrink wrap, color gift box, white box etc 4, Any shape, size meet your need |