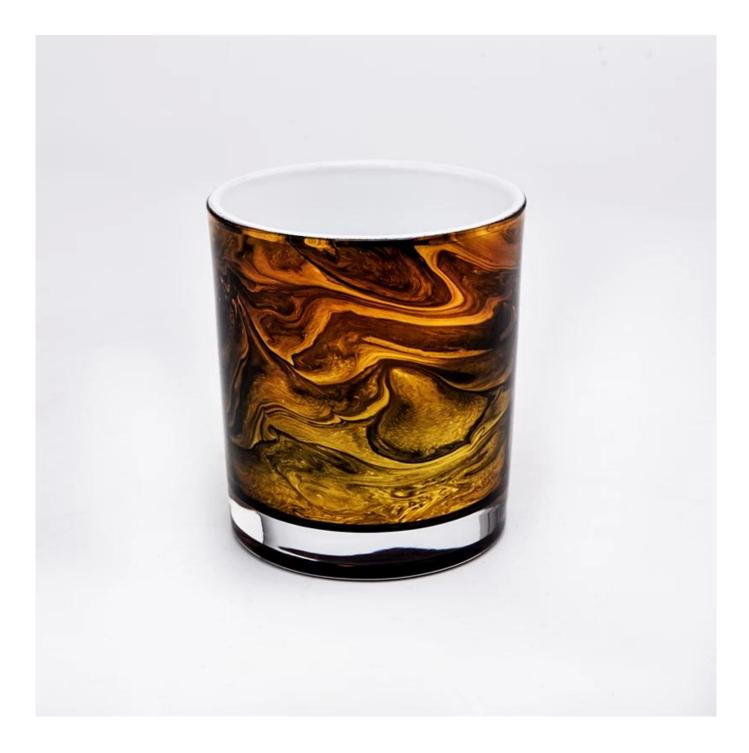

| Measure           | Item:SGZT22070623<br>Top dia: 80mm<br>Bottom dia: 74mm<br>Height:90mm<br>Weight: 289g<br>Capacity: 295ml |
|-------------------|----------------------------------------------------------------------------------------------------------|
| Packing           | Normal packing,Individual gift box, PVC box, window box, color box, white box, etc                       |
| Delivery time     | Within 35 days after the sample and order confirmed                                                      |
| Payment term      | 30% deposit by T/T in advance and the balance against the copy of B/L                                    |
| Shipment          | By sea,by air,by Express and your shipping agent is acceptable                                           |
| Usage<br>Occasion | Home decor,Wedding Decoration,Wedding Favors,Decoration enhancement                                      |