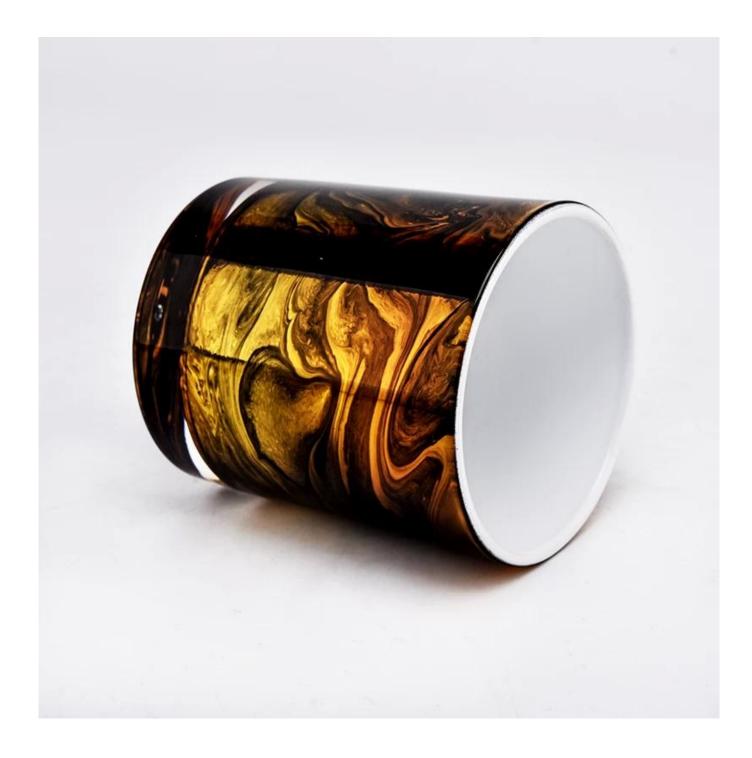

| Measure           | Item:SGZT22070623<br>Top dia: 80mm<br>Bottom dia: 74mm<br>Height:90mm<br>Weight: 289g<br>Capacity: 295ml |
|-------------------|----------------------------------------------------------------------------------------------------------|
| Packing           | Normal packing,Individual gift box, PVC box, window box, color box, white box, etc                       |
| Delivery time     | Within 35 days after the sample and order confirmed                                                      |
| Payment term      | 30% deposit by T/T in advance and the balance against the copy of B/L                                    |
| Shipment          | By sea,by air,by Express and your shipping agent is acceptable                                           |
| Usage<br>Occasion | Home decor,Wedding Decoration,Wedding Favors,Decoration enhancement                                      |