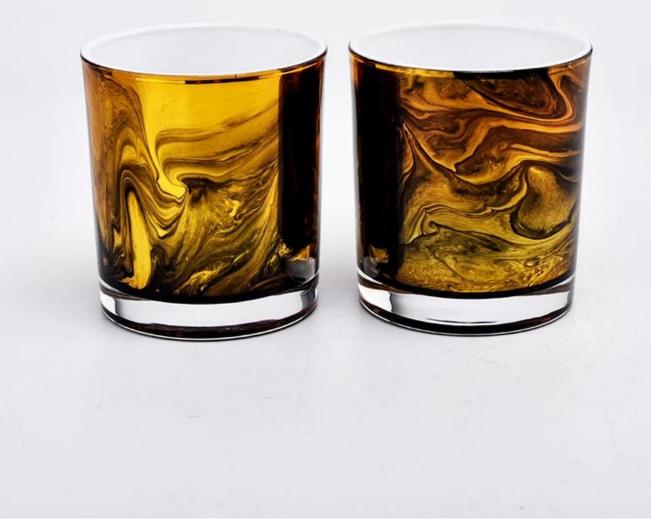

| Measure           | Item:SGZT22070623<br>Top dia: 80mm<br>Bottom dia: 74mm<br>Height:90mm<br>Weight: 289g<br>Capacity: 295ml |
|-------------------|----------------------------------------------------------------------------------------------------------|
| Packing           | Normal packing,Individual gift box, PVC box, window box, color box, white box, etc                       |
| Delivery time     | Within 35 days after the sample and order confirmed                                                      |
| Payment term      | 30% deposit by T/T in advance and the balance against the copy of B/L                                    |
| Shipment          | By sea,by air,by Express and your shipping agent is acceptable                                           |
| Usage<br>Occasion | Home decor,Wedding Decoration,Wedding Favors,Decoration enhancement                                      |