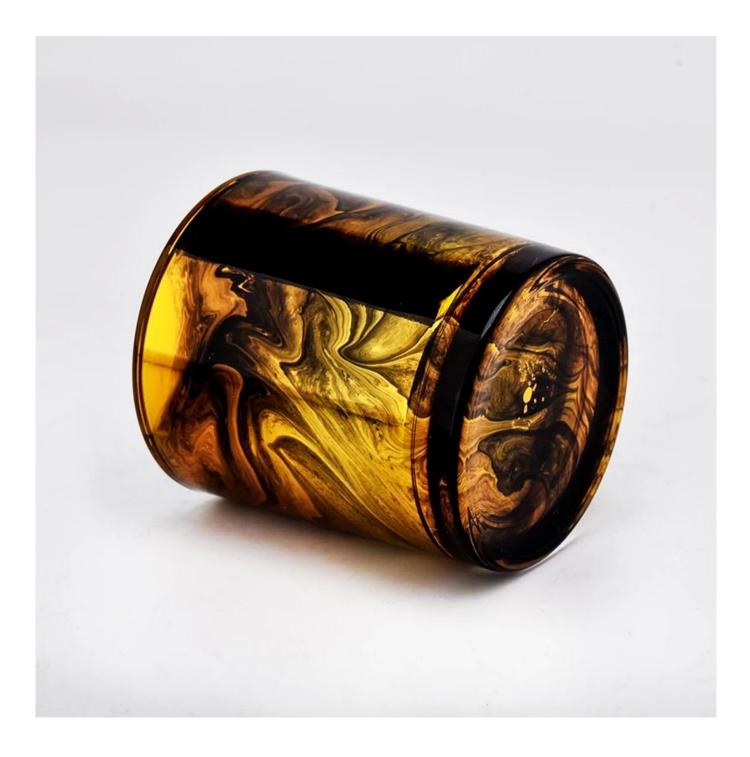

# Luxury gold hand painting design glass candle jar supplier

Sunny Glasswares not only places OEM / ODM orders, but also helps many brands to start with product concepts.

| Measure           | Item:SGZT22070623<br>Top dia: 80mm<br>Bottom dia: 74mm<br>Height:90mm<br>Weight: 289g<br>Capacity: 295ml |
|-------------------|----------------------------------------------------------------------------------------------------------|
| Packing           | Normal packing,Individual gift box, PVC box, window box, color box, white box, etc                       |
| Delivery time     | Within 35 days after the sample and order confirmed                                                      |
| Payment term      | 30% deposit by T/T in advance and the balance against the copy of B/L                                    |
| Shipment          | By sea,by air,by Express and your shipping agent is acceptable                                           |
| Usage<br>Occasion | Home decor,Wedding Decoration,Wedding Favors,Decoration enhancement                                      |