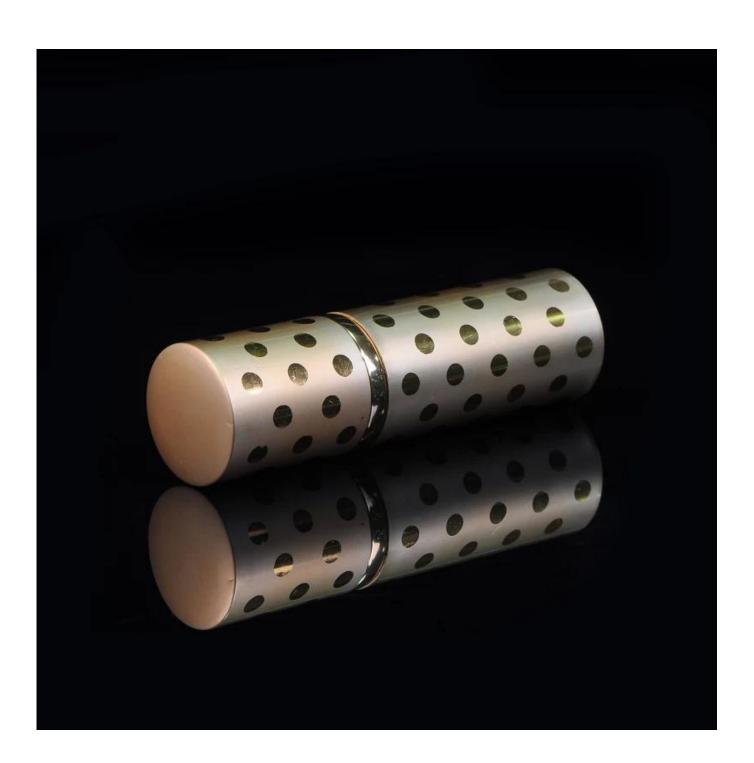

## Luxury glass perfume bottle with lid

| Item name       | Luxury perfume bottle with lid                                                                                                        |
|-----------------|---------------------------------------------------------------------------------------------------------------------------------------|
| Item No.        | SGYJ15081503                                                                                                                          |
| Size            | T:30mm*B30mm*H103mm                                                                                                                   |
| Capacity/Weight | 41g                                                                                                                                   |
| Sample time     | 1.5 days if at exist shape and size of products 2.15 days if need new shape and size of products                                      |
| Packing         | Normal safety packing<br>24pcs/36pcs/48pcs etc. per<br>export carton with egg divider                                                 |
| MOQ             | 20000pcs                                                                                                                              |
| Delivery time   | Within 35 days after order confirmed                                                                                                  |
| Payment terms   | 30% deposit by T/T in advance, the balance after showing the copy of B/L                                                              |
| Product feature | 1.High quality and competitve prices 2.Meet SGS,LFGB etc. test 3.Eco-friendly 4.Widely apply to fragrance testing etc. 5.Machine made |