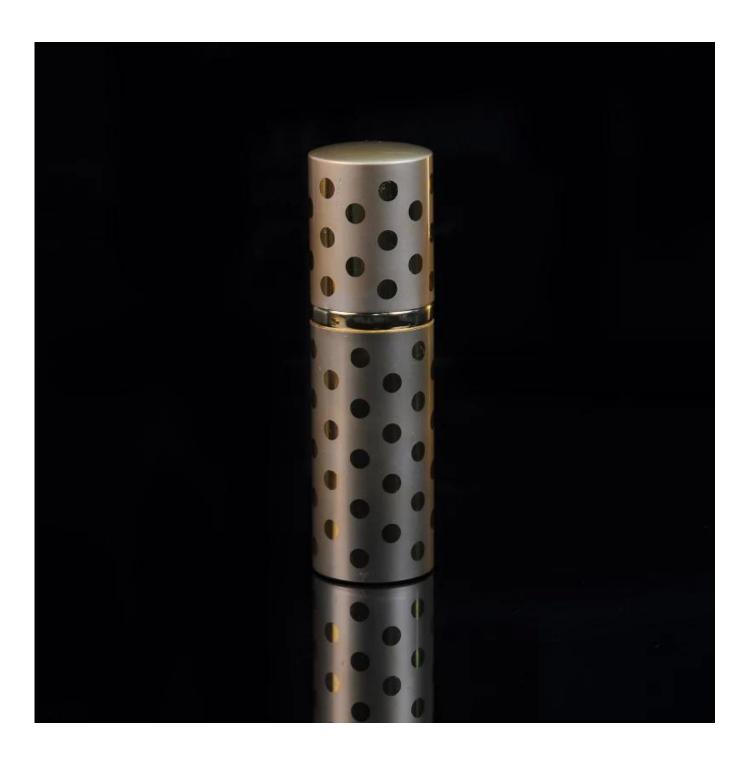

## Luxury glass perfume bottle with lid

| Item name       | Luxury perfume bottle with lid                                                                                                        |
|-----------------|---------------------------------------------------------------------------------------------------------------------------------------|
| Item No.        | SGYJ15081503                                                                                                                          |
| Size            | T:30mm*B30mm*H103mm                                                                                                                   |
| Capacity/Weight | 41g                                                                                                                                   |
| Sample time     | 1.5 days if at exist shape and size of products 2.15 days if need new shape and size of products                                      |
| Packing         | Normal safety packing<br>24pcs/36pcs/48pcs etc. per<br>export carton with egg divider                                                 |
| MOQ             | 20000pcs                                                                                                                              |
| Delivery time   | Within 35 days after order confirmed                                                                                                  |
| Payment terms   | 30% deposit by T/T in advance, the balance after showing the copy of B/L                                                              |
| Product feature | 1.High quality and competitve prices 2.Meet SGS,LFGB etc. test 3.Eco-friendly 4.Widely apply to fragrance testing etc. 5.Machine made |