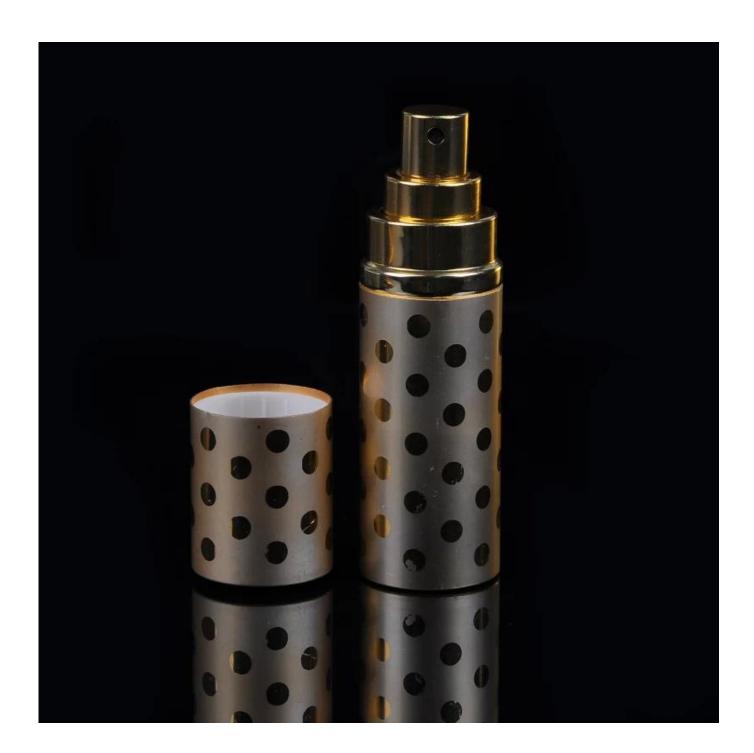

## Luxury glass perfume bottle with lid

| Item name       | Luxury perfume bottle with lid                                                                                                        |
|-----------------|---------------------------------------------------------------------------------------------------------------------------------------|
| Item No.        | SGYJ15081503                                                                                                                          |
| Size            | T:30mm*B30mm*H103mm                                                                                                                   |
| Capacity/Weight | 41g                                                                                                                                   |
| Sample time     | 1.5 days if at exist shape and size of products 2.15 days if need new shape and size of products                                      |
| Packing         | Normal safety packing<br>24pcs/36pcs/48pcs etc. per<br>export carton with egg divider                                                 |
| MOQ             | 20000pcs                                                                                                                              |
| Delivery time   | Within 35 days after order confirmed                                                                                                  |
| Payment terms   | 30% deposit by T/T in advance, the balance after showing the copy of B/L                                                              |
| Product feature | 1.High quality and competitve prices 2.Meet SGS,LFGB etc. test 3.Eco-friendly 4.Widely apply to fragrance testing etc. 5.Machine made |