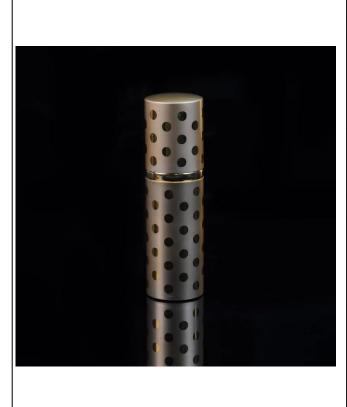

## Luxury glass perfume bottle with lid

| Item name       | Luxury perfume bottle with lid                                                                                                        |
|-----------------|---------------------------------------------------------------------------------------------------------------------------------------|
| Item No.        | SGYJ15081503                                                                                                                          |
| Size            | T:30mm*B30mm*H103mm                                                                                                                   |
| Capacity/Weight | 41g                                                                                                                                   |
| Sample time     | 1.5 days if at exist shape and size of products 2.15 days if need new shape and size of products                                      |
| Packing         | Normal safety packing<br>24pcs/36pcs/48pcs etc. per<br>export carton with egg divider                                                 |
| MOQ             | 20000pcs                                                                                                                              |
| Delivery time   | Within 35 days after order confirmed                                                                                                  |
| Payment terms   | 30% deposit by T/T in advance, the balance after showing the copy of B/L                                                              |
| Product feature | 1.High quality and competitve prices 2.Meet SGS,LFGB etc. test 3.Eco-friendly 4.Widely apply to fragrance testing etc. 5.Machine made |