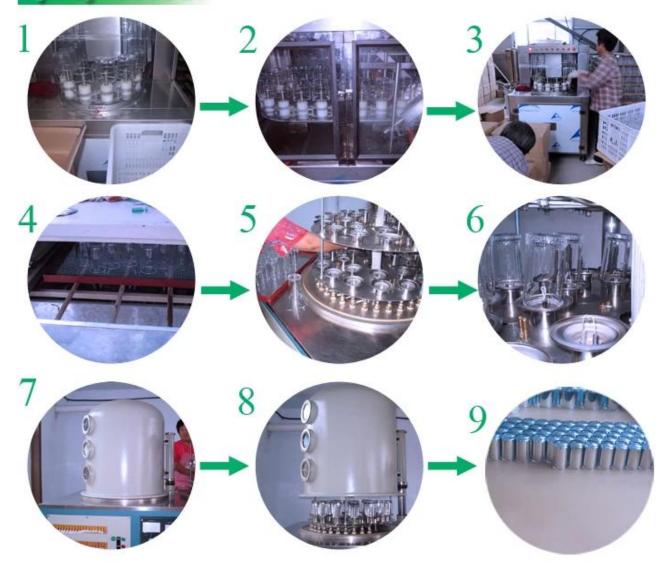

al safety packing<br>24pcs/36pcs/48pcs etc. per<br>export carton with egg divider                                                 |
| MOQ             | 20000pcs                                                                                                                              |
| Delivery time   | Within 35 days after order confirmed                                                                                                  |
| Payment terms   | 30% deposit by T/T in advance, the balance after showing the copy of B/L                                                              |
| Product feature | 1.High quality and competitve prices 2.Meet SGS,LFGB etc. test 3.Eco-friendly 4.Widely apply to fragrance testing etc. 5.Machine made |



























## Spray colour









For more information, please visit our website:  $\underline{www.okcandle.com}$