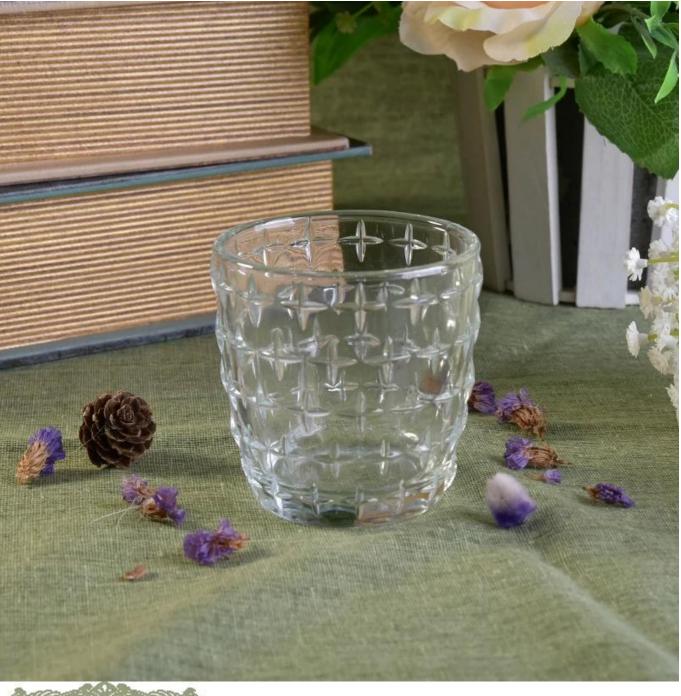

## **Custom embossed glass candle holder**

| Allow Station &  |                                                                                                                                                                                                                                                     |
|------------------|-----------------------------------------------------------------------------------------------------------------------------------------------------------------------------------------------------------------------------------------------------|
| Product Details  |                                                                                                                                                                                                                                                     |
| Itme No          | SGCX17103120                                                                                                                                                                                                                                        |
| Size             | Top dia: 73mm<br>Bottom dia: 55mm<br>Height: 76mm<br>Weight: 174g<br>Capacity: 166ml                                                                                                                                                                |
| color            | Any color printing on glass are available                                                                                                                                                                                                           |
| Material         | Glass                                                                                                                                                                                                                                               |
| Sample           | 7days                                                                                                                                                                                                                                               |
| Terms of payment | 30% deposit by T/T in advance and the balance after showing copy of L/C                                                                                                                                                                             |
| Certification    | ASTM Test (for candle holder)                                                                                                                                                                                                                       |
| For your choice  | <ol> <li>Any logo printing on glass body</li> <li>Any color painted, frosted, electroplating, logo laser for the finish</li> <li>Special packing like shrink wrap, color gift box, white box etc</li> <li>Any shape, size meet your need</li> </ol> |