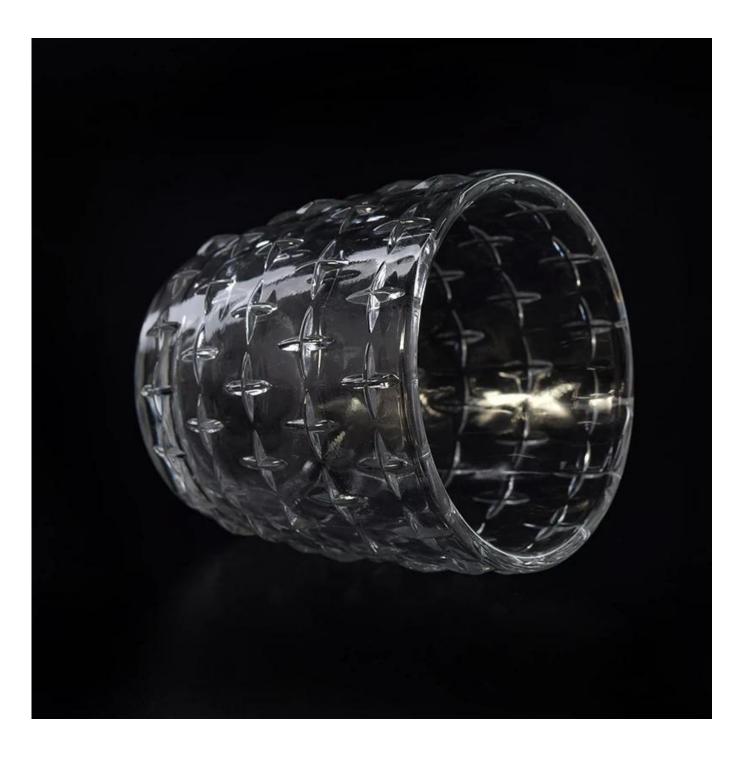

## **Custom embossed glass candle holder**

| Allow Station &  |                                                                                                                                                                                                                                                     |
|------------------|-----------------------------------------------------------------------------------------------------------------------------------------------------------------------------------------------------------------------------------------------------|
| Product Details  |                                                                                                                                                                                                                                                     |
| Itme No          | SGCX17103120                                                                                                                                                                                                                                        |
| Size             | Top dia: 73mm<br>Bottom dia: 55mm<br>Height: 76mm<br>Weight: 174g<br>Capacity: 166ml                                                                                                                                                                |
| color            | Any color printing on glass are available                                                                                                                                                                                                           |
| Material         | Glass                                                                                                                                                                                                                                               |
| Sample           | 7days                                                                                                                                                                                                                                               |
| Terms of payment | 30% deposit by T/T in advance and the balance after showing copy of L/C                                                                                                                                                                             |
| Certification    | ASTM Test (for candle holder)                                                                                                                                                                                                                       |
| For your choice  | <ol> <li>Any logo printing on glass body</li> <li>Any color painted, frosted, electroplating, logo laser for the finish</li> <li>Special packing like shrink wrap, color gift box, white box etc</li> <li>Any shape, size meet your need</li> </ol> |