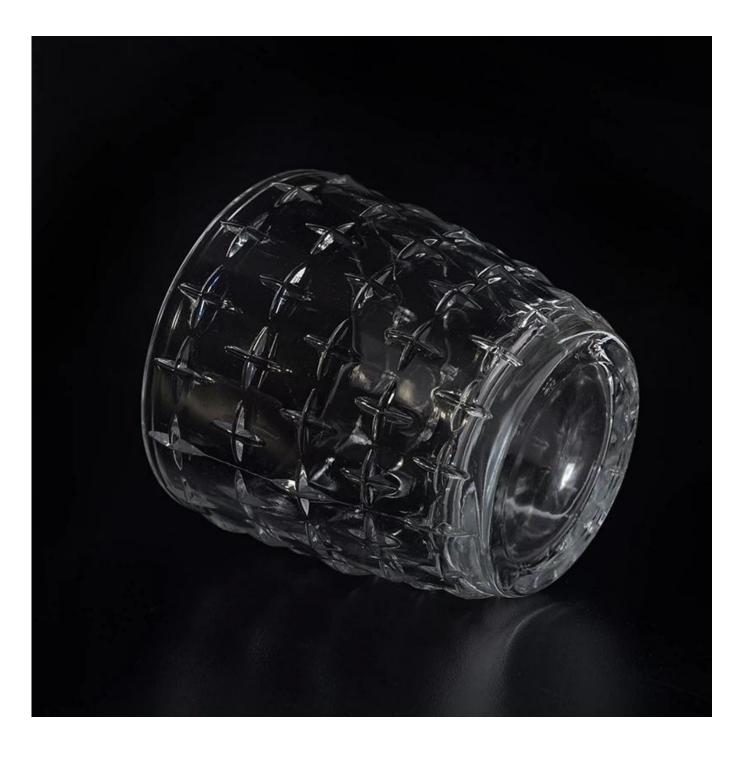

## **Custom embossed glass candle holder**

| Allow Station &  |                                                                                                                                                                                                                                                     |
|------------------|-----------------------------------------------------------------------------------------------------------------------------------------------------------------------------------------------------------------------------------------------------|
| Product Details  |                                                                                                                                                                                                                                                     |
| Itme No          | SGCX17103120                                                                                                                                                                                                                                        |
| Size             | Top dia: 73mm<br>Bottom dia: 55mm<br>Height: 76mm<br>Weight: 174g<br>Capacity: 166ml                                                                                                                                                                |
| color            | Any color printing on glass are available                                                                                                                                                                                                           |
| Material         | Glass                                                                                                                                                                                                                                               |
| Sample           | 7days                                                                                                                                                                                                                                               |
| Terms of payment | 30% deposit by T/T in advance and the balance after showing copy of L/C                                                                                                                                                                             |
| Certification    | ASTM Test (for candle holder)                                                                                                                                                                                                                       |
| For your choice  | <ol> <li>Any logo printing on glass body</li> <li>Any color painted, frosted, electroplating, logo laser for the finish</li> <li>Special packing like shrink wrap, color gift box, white box etc</li> <li>Any shape, size meet your need</li> </ol> |