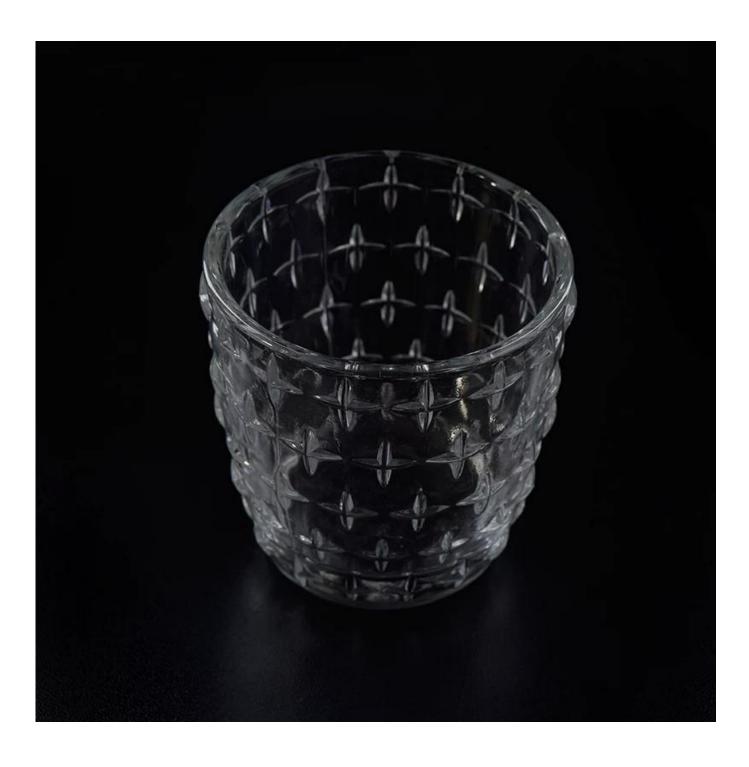

## **Custom embossed glass candle holder**

| Allow Station &  |                                                                                                                                                                                                                                                     |
|------------------|-----------------------------------------------------------------------------------------------------------------------------------------------------------------------------------------------------------------------------------------------------|
| Product Details  |                                                                                                                                                                                                                                                     |
| Itme No          | SGCX17103120                                                                                                                                                                                                                                        |
| Size             | Top dia: 73mm<br>Bottom dia: 55mm<br>Height: 76mm<br>Weight: 174g<br>Capacity: 166ml                                                                                                                                                                |
| color            | Any color printing on glass are available                                                                                                                                                                                                           |
| Material         | Glass                                                                                                                                                                                                                                               |
| Sample           | 7days                                                                                                                                                                                                                                               |
| Terms of payment | 30% deposit by T/T in advance and the balance after showing copy of L/C                                                                                                                                                                             |
| Certification    | ASTM Test (for candle holder)                                                                                                                                                                                                                       |
| For your choice  | <ol> <li>Any logo printing on glass body</li> <li>Any color painted, frosted, electroplating, logo laser for the finish</li> <li>Special packing like shrink wrap, color gift box, white box etc</li> <li>Any shape, size meet your need</li> </ol> |