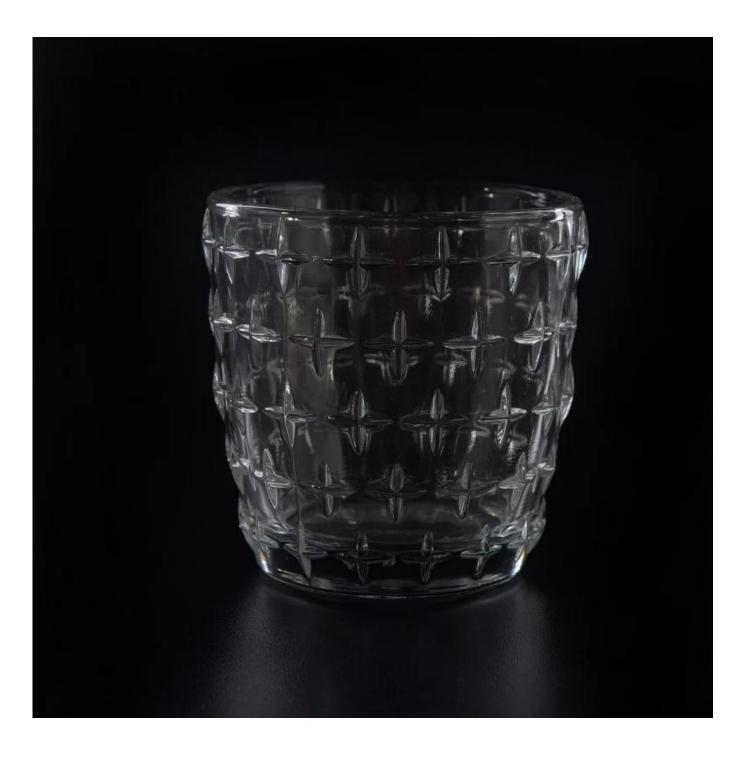

## **Custom embossed glass candle holder**

| Allow Station &  |                                                                                                                                                                                                                                                     |
|------------------|-----------------------------------------------------------------------------------------------------------------------------------------------------------------------------------------------------------------------------------------------------|
| Product Details  |                                                                                                                                                                                                                                                     |
| Itme No          | SGCX17103120                                                                                                                                                                                                                                        |
| Size             | Top dia: 73mm<br>Bottom dia: 55mm<br>Height: 76mm<br>Weight: 174g<br>Capacity: 166ml                                                                                                                                                                |
| color            | Any color printing on glass are available                                                                                                                                                                                                           |
| Material         | Glass                                                                                                                                                                                                                                               |
| Sample           | 7days                                                                                                                                                                                                                                               |
| Terms of payment | 30% deposit by T/T in advance and the balance after showing copy of L/C                                                                                                                                                                             |
| Certification    | ASTM Test (for candle holder)                                                                                                                                                                                                                       |
| For your choice  | <ol> <li>Any logo printing on glass body</li> <li>Any color painted, frosted, electroplating, logo laser for the finish</li> <li>Special packing like shrink wrap, color gift box, white box etc</li> <li>Any shape, size meet your need</li> </ol> |