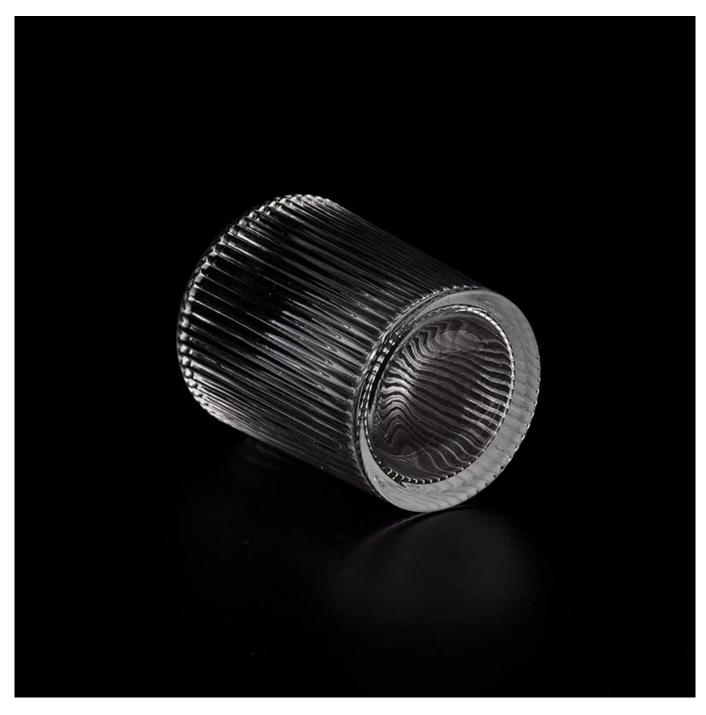

# Luxury glass candle holder vertical stripe clear glass jars for wedding

# product description

| product name   | Luxury <b>glass candle holder</b> for wedding home decor                                                             |
|----------------|----------------------------------------------------------------------------------------------------------------------|
| Sample time    | <ol> <li>5 days if there is glass shape and size</li> <li>15 days, if you need new shapes and sizes glass</li> </ol> |
| Measure        | Item No.:SGKY23092514 Top dia:54mm Bottom dia: 51mm Height: 65mm Weight: 111g Capacity: 98ml                         |
| Packing        | Normal packing,Individual gift box, PVC box, window box, color box, white box, etc                                   |
| Delivery time  | Within 35 days after the sample and order confirmed                                                                  |
| Payment term   | 30% deposit by T/T in advance and the balance against the copy of B/L                                                |
| Shipment       | By sea,by air,by Express and your shipping agent is acceptable                                                       |
| Usage Occasion | Home decor, Wedding Decoration, Wedding Favors, Decoration enhancement,                                              |