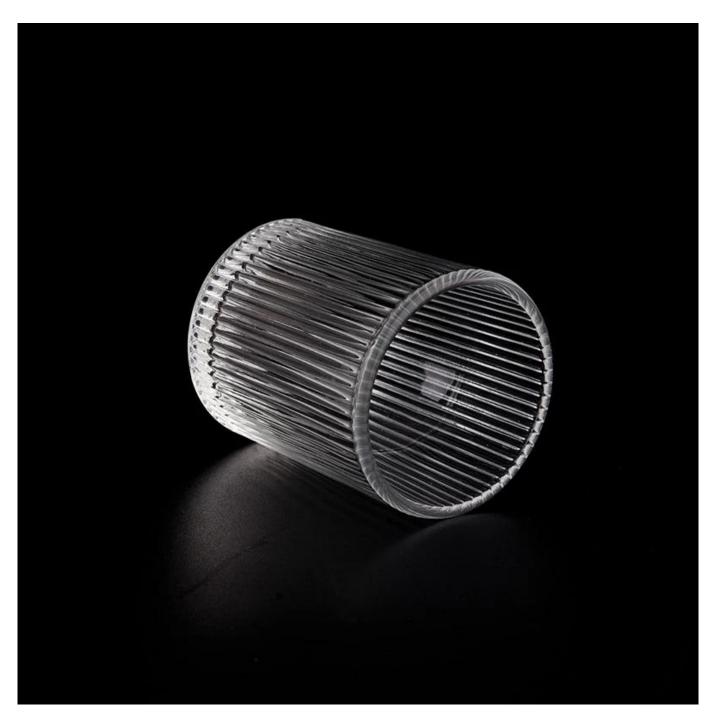

# Luxury glass candle holder vertical stripe clear glass jars for wedding

The whether you're looking to create an intimate evening ambiance or a dramatic backdrop for a themed event, this **glass candle jar** is your go-to choice.

**Glass candle jar** can be placed according to the need of different numbers of candles, by adjusting the brightness and lighting effect of the candle holder, to create a warm and romantic holiday atmosphere.

**Glass candle jar** have a clean and balanced shape for a more contemporary style container that fits a wide variety of branding styles.

Wide range of application