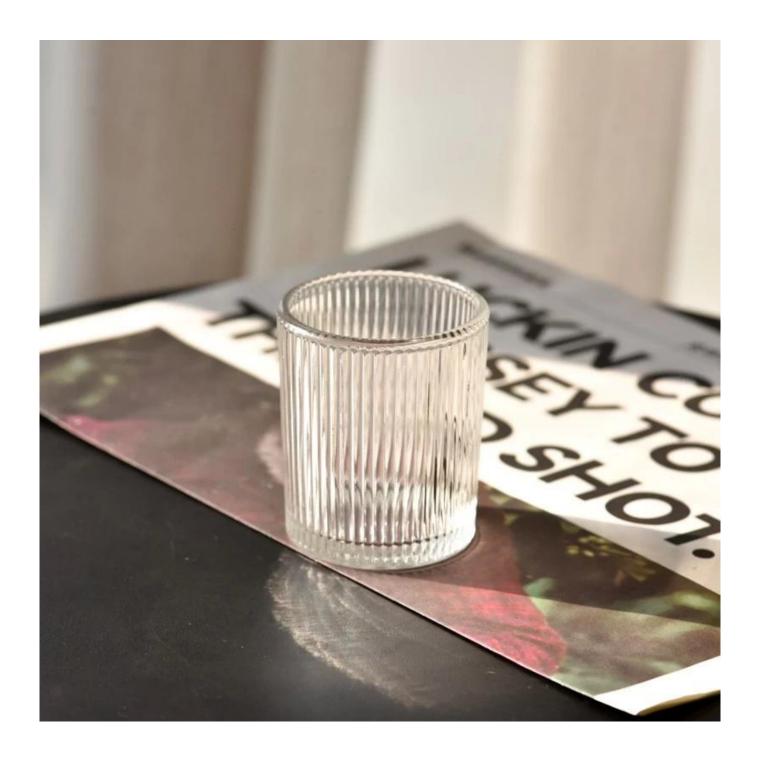

The whether you're looking to create an intimate evening ambiance or a dramatic backdrop for a themed event, this **glass candle jar** is your go-to choice.

**Glass candle jar** can be placed according to the need of different numbers of candles, by adjusting the brightness and lighting effect of the candle holder, to create a warm and romantic holiday atmosphere.

**Glass candle jar** have a clean and balanced shape for a more contemporary style container that fits a wide variety of branding styles.

Wide range of application