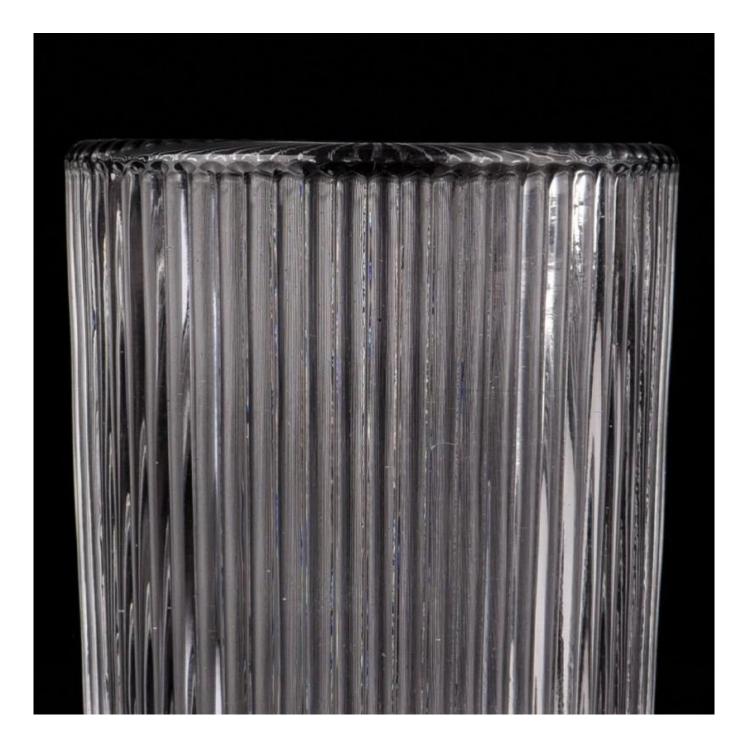

# Luxury glass candle holder vertical stripe clear glass jars for wedding

# product description

| product name   | Luxury <b>glass candle holder</b> for wedding home decor                                                             |
|----------------|----------------------------------------------------------------------------------------------------------------------|
| Sample time    | <ol> <li>5 days if there is glass shape and size</li> <li>15 days, if you need new shapes and sizes glass</li> </ol> |
| Measure        | Item No.:SGKY23092514 Top dia:54mm Bottom dia: 51mm Height: 65mm Weight: 111g Capacity: 98ml                         |
| Packing        | Normal packing,Individual gift box, PVC box, window box, color box, white box, etc                                   |
| Delivery time  | Within 35 days after the sample and order confirmed                                                                  |
| Payment term   | 30% deposit by T/T in advance and the balance against the copy of B/L                                                |
| Shipment       | By sea,by air,by Express and your shipping agent is acceptable                                                       |
| Usage Occasion | Home decor, Wedding Decoration, Wedding Favors, Decoration enhancement,                                              |

The whether you're looking to create an intimate evening ambiance or a dramatic backdrop for a themed event, this **glass candle jar** is your go-to choice.

**Glass candle jar** can be placed according to the need of different numbers of candles, by adjusting the brightness and lighting effect of the candle holder, to create a warm and romantic holiday atmosphere.

**Glass candle jar** have a clean and balanced shape for a more contemporary style container that fits a wide variety of branding styles.

Wide range of application