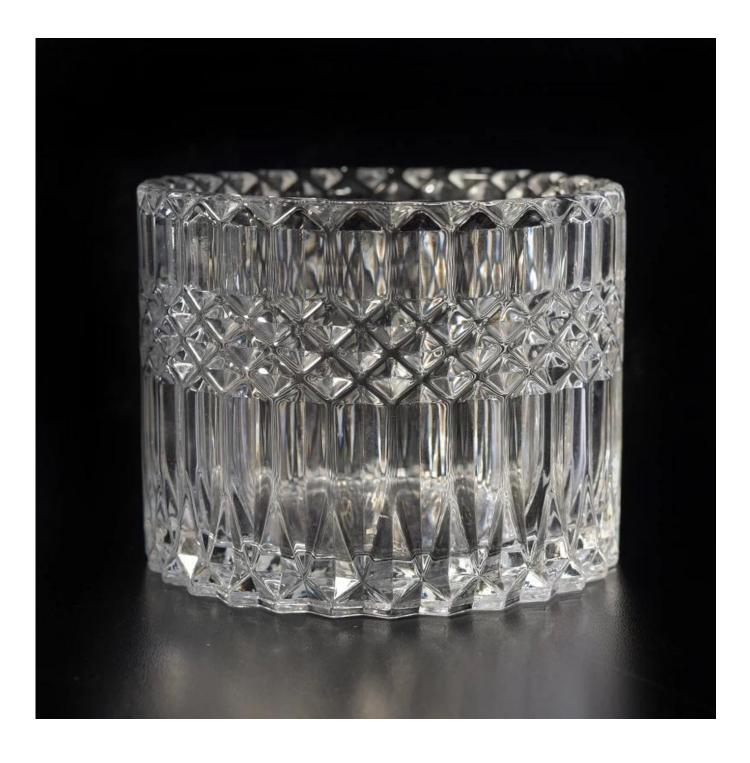

## Luxury diamond embossed glass candle jar

| All Marian       |                                                                                                                                                                                                                                                     |
|------------------|-----------------------------------------------------------------------------------------------------------------------------------------------------------------------------------------------------------------------------------------------------|
| Product Details  |                                                                                                                                                                                                                                                     |
| Itme No          | SGKS17102420                                                                                                                                                                                                                                        |
| Size             | Top dia: 105mm<br>Bottom dia: 105mm<br>Height: 85mm<br>Weight: 525g<br>Capacity]462ml                                                                                                                                                               |
| color            | Any color printing on glass are available                                                                                                                                                                                                           |
| Material         | Glass                                                                                                                                                                                                                                               |
| Sample           | 7days                                                                                                                                                                                                                                               |
| Terms of payment | 30% deposit by T/T in advance and the balance after showing copy of L/C                                                                                                                                                                             |
| Certification    | ASTM Test (for candle holder)                                                                                                                                                                                                                       |
| For your choice  | <ol> <li>Any logo printing on glass body</li> <li>Any color painted, frosted, electroplating, logo laser for the finish</li> <li>Special packing like shrink wrap, color gift box, white box etc</li> <li>Any shape, size meet your need</li> </ol> |