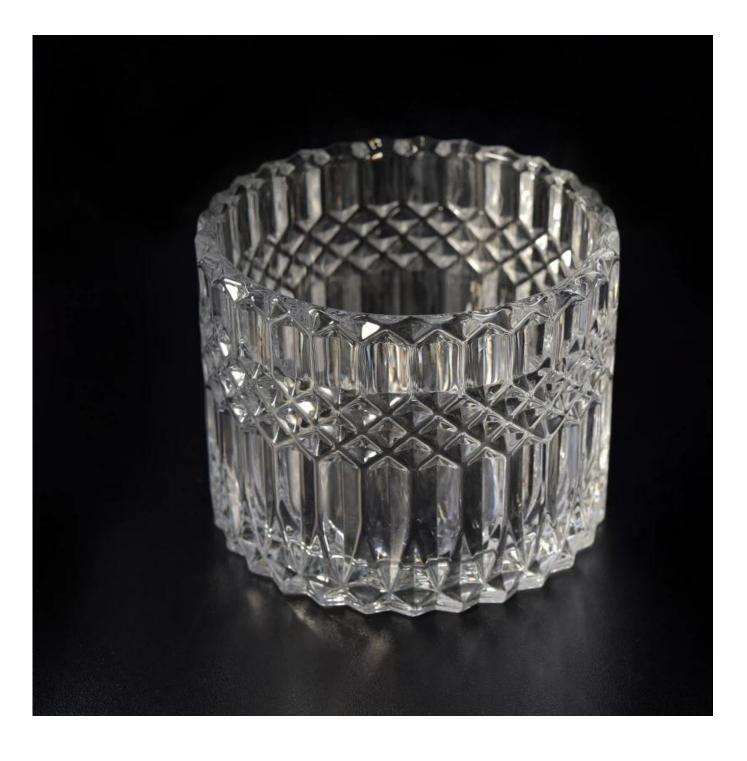

## Luxury diamond embossed glass candle jar

| All Marian       |                                                                                                                                                                                                                                                     |
|------------------|-----------------------------------------------------------------------------------------------------------------------------------------------------------------------------------------------------------------------------------------------------|
| Product Details  |                                                                                                                                                                                                                                                     |
| Itme No          | SGKS17102420                                                                                                                                                                                                                                        |
| Size             | Top dia: 105mm<br>Bottom dia: 105mm<br>Height: 85mm<br>Weight: 525g<br>Capacity]462ml                                                                                                                                                               |
| color            | Any color printing on glass are available                                                                                                                                                                                                           |
| Material         | Glass                                                                                                                                                                                                                                               |
| Sample           | 7days                                                                                                                                                                                                                                               |
| Terms of payment | 30% deposit by T/T in advance and the balance after showing copy of L/C                                                                                                                                                                             |
| Certification    | ASTM Test (for candle holder)                                                                                                                                                                                                                       |
| For your choice  | <ol> <li>Any logo printing on glass body</li> <li>Any color painted, frosted, electroplating, logo laser for the finish</li> <li>Special packing like shrink wrap, color gift box, white box etc</li> <li>Any shape, size meet your need</li> </ol> |