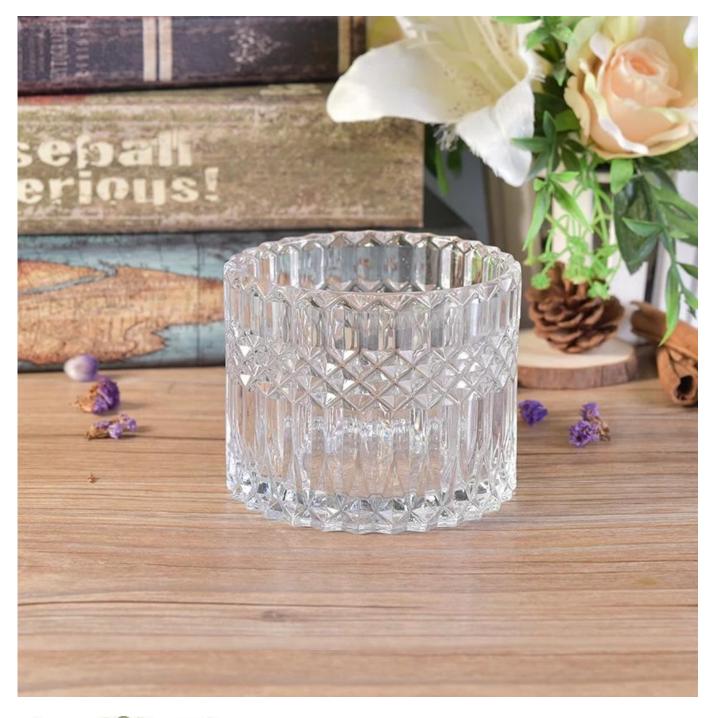

## Luxury diamond embossed glass candle jar

| All Marian       |                                                                                                                                                                                                                                                     |
|------------------|-----------------------------------------------------------------------------------------------------------------------------------------------------------------------------------------------------------------------------------------------------|
| Product Details  |                                                                                                                                                                                                                                                     |
| Itme No          | SGKS17102420                                                                                                                                                                                                                                        |
| Size             | Top dia: 105mm<br>Bottom dia: 105mm<br>Height: 85mm<br>Weight: 525g<br>Capacity]462ml                                                                                                                                                               |
| color            | Any color printing on glass are available                                                                                                                                                                                                           |
| Material         | Glass                                                                                                                                                                                                                                               |
| Sample           | 7days                                                                                                                                                                                                                                               |
| Terms of payment | 30% deposit by T/T in advance and the balance after showing copy of L/C                                                                                                                                                                             |
| Certification    | ASTM Test (for candle holder)                                                                                                                                                                                                                       |
| For your choice  | <ol> <li>Any logo printing on glass body</li> <li>Any color painted, frosted, electroplating, logo laser for the finish</li> <li>Special packing like shrink wrap, color gift box, white box etc</li> <li>Any shape, size meet your need</li> </ol> |