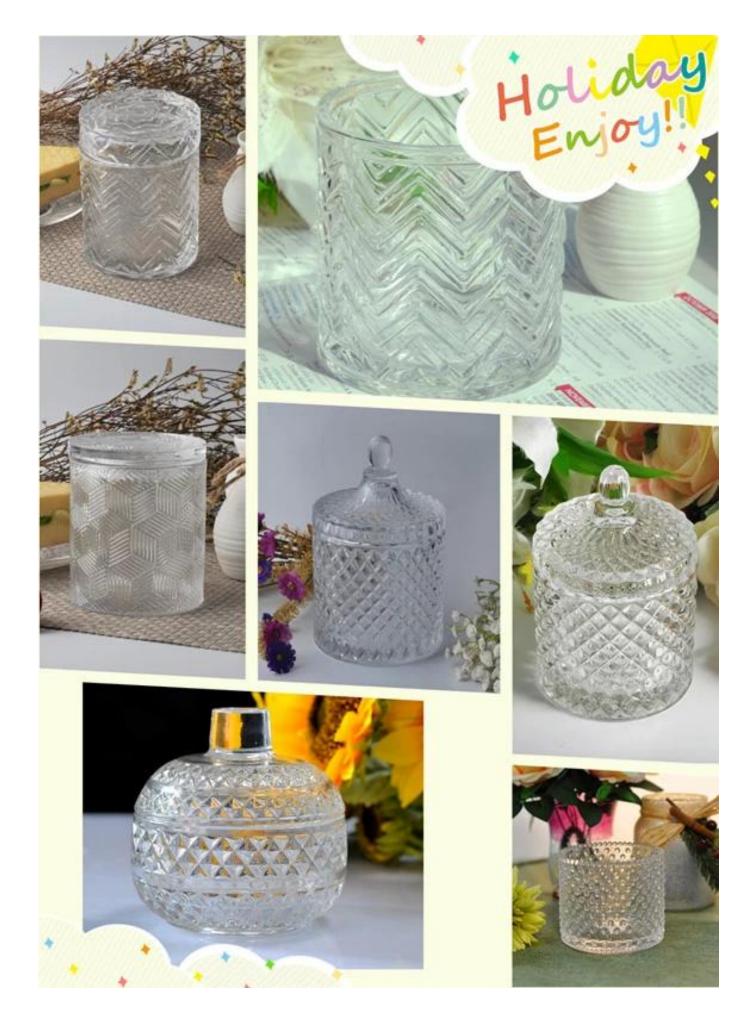

## Luxury diamond embossed glass candle jar

| All Marian       |                                                                                                                                                                                                                                                     |
|------------------|-----------------------------------------------------------------------------------------------------------------------------------------------------------------------------------------------------------------------------------------------------|
| Product Details  |                                                                                                                                                                                                                                                     |
| Itme No          | SGKS17102420                                                                                                                                                                                                                                        |
| Size             | Top dia: 105mm<br>Bottom dia: 105mm<br>Height: 85mm<br>Weight: 525g<br>Capacity]462ml                                                                                                                                                               |
| color            | Any color printing on glass are available                                                                                                                                                                                                           |
| Material         | Glass                                                                                                                                                                                                                                               |
| Sample           | 7days                                                                                                                                                                                                                                               |
| Terms of payment | 30% deposit by T/T in advance and the balance after showing copy of L/C                                                                                                                                                                             |
| Certification    | ASTM Test (for candle holder)                                                                                                                                                                                                                       |
| For your choice  | <ol> <li>Any logo printing on glass body</li> <li>Any color painted, frosted, electroplating, logo laser for the finish</li> <li>Special packing like shrink wrap, color gift box, white box etc</li> <li>Any shape, size meet your need</li> </ol> |