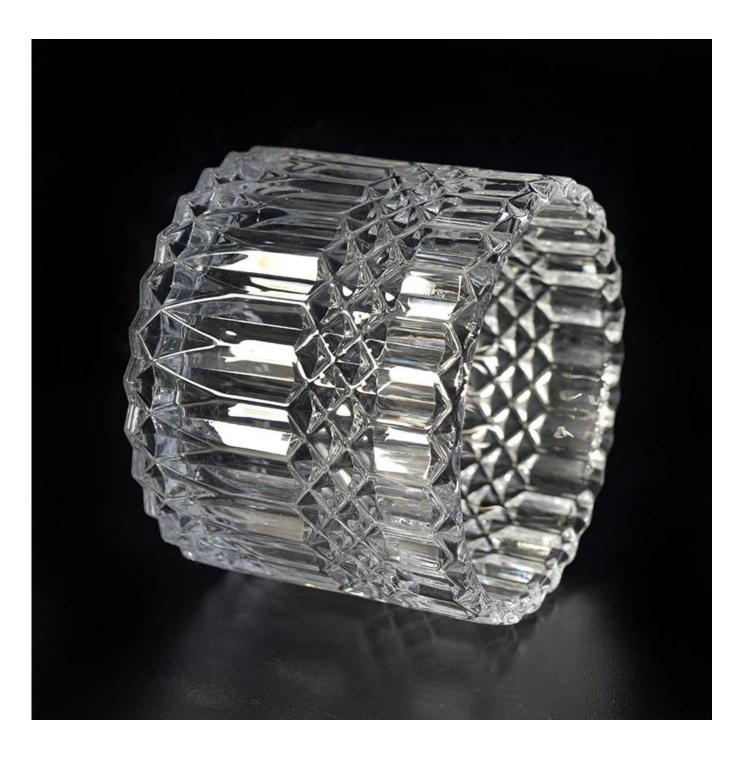

## Luxury diamond embossed glass candle jar

| All Marian       |                                                                                                                                                                                                                                                     |
|------------------|-----------------------------------------------------------------------------------------------------------------------------------------------------------------------------------------------------------------------------------------------------|
| Product Details  |                                                                                                                                                                                                                                                     |
| Itme No          | SGKS17102420                                                                                                                                                                                                                                        |
| Size             | Top dia: 105mm<br>Bottom dia: 105mm<br>Height: 85mm<br>Weight: 525g<br>Capacity]462ml                                                                                                                                                               |
| color            | Any color printing on glass are available                                                                                                                                                                                                           |
| Material         | Glass                                                                                                                                                                                                                                               |
| Sample           | 7days                                                                                                                                                                                                                                               |
| Terms of payment | 30% deposit by T/T in advance and the balance after showing copy of L/C                                                                                                                                                                             |
| Certification    | ASTM Test (for candle holder)                                                                                                                                                                                                                       |
| For your choice  | <ol> <li>Any logo printing on glass body</li> <li>Any color painted, frosted, electroplating, logo laser for the finish</li> <li>Special packing like shrink wrap, color gift box, white box etc</li> <li>Any shape, size meet your need</li> </ol> |