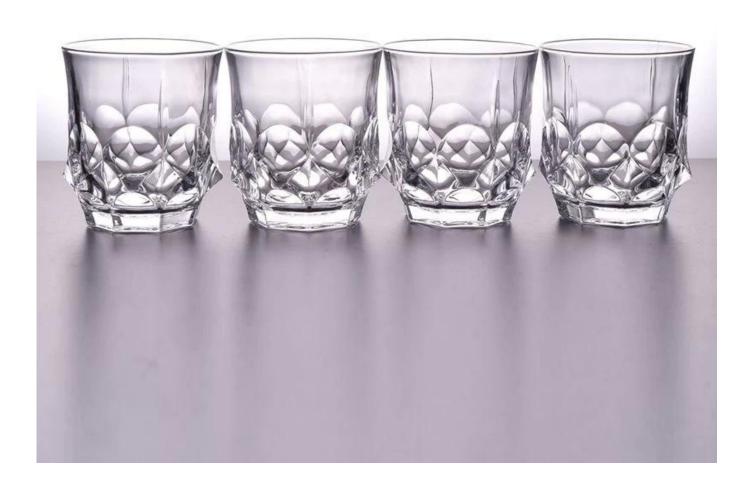

## Luxury design high white whisky glass cup

| Item number.     | SG1011                                                                    |
|------------------|---------------------------------------------------------------------------|
| Material         | high white glass material                                                 |
| craft            | machine made glass whisky set                                             |
| Samples time     | 1. 5 days if there is a form and size of the glass                        |
|                  | 2. 15 days, if you need a new shape and size glass                        |
| Packaging        | Normal packing, 48pcs in a carton                                         |
| Product Capacity | 500,000 ~ 1,000,000 pieces per month                                      |
| Delivery time    | Within 35 days after the sample and in order confirmed                    |
| Terms of payment | 30% deposit by T / T in advance and balance against copy of B / L         |
| Shipment         | By sea, by air, by express and the delivery agent acceptable              |
|                  | 1. high quality whisky gift set                                           |
| Product Features | 2. Suitable for use in hotel, house, etc.                                 |
|                  | 3. Meet FDA Test                                                          |
|                  | 1. Various designs and sizes for selection                                |
|                  | 2 Any color painted, cold, electroplating, laser model Processing cutter  |
| For your choice  | 3. Special package as shrink film, color gift box, white gift box, etc.   |
|                  | 4. We are exclusive of employees for quality control                      |
|                  | 5. We have a professional workshop and warehouse for ensure delivery time |