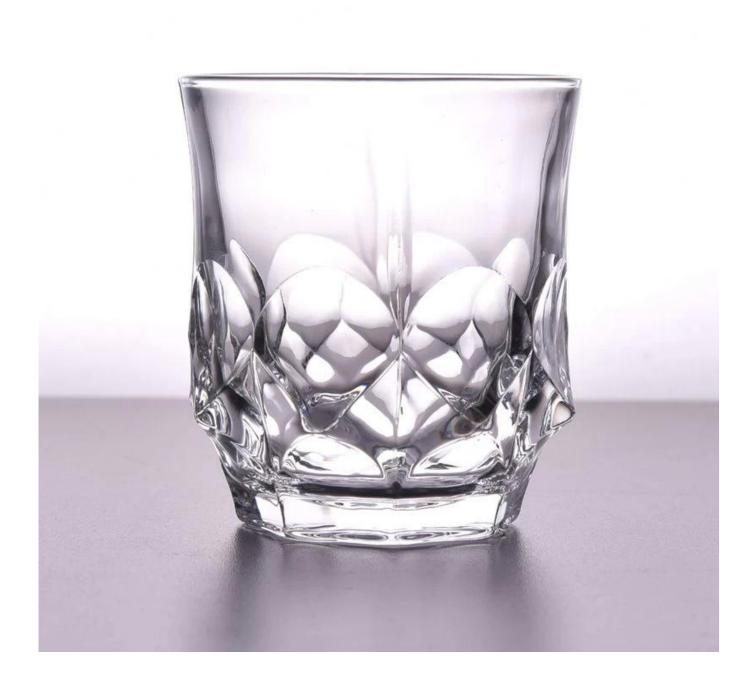

## Luxury design high white whisky glass cup

| Item number.     | SG1011                                                                    |
|------------------|---------------------------------------------------------------------------|
| Material         | high white glass material                                                 |
| craft            | machine made glass whisky set                                             |
| Samples time     | 1. 5 days if there is a form and size of the glass                        |
|                  | 2. 15 days, if you need a new shape and size glass                        |
| Packaging        | Normal packing, 48pcs in a carton                                         |
| Product Capacity | 500,000 ~ 1,000,000 pieces per month                                      |
| Delivery time    | Within 35 days after the sample and in order confirmed                    |
| Terms of payment | 30% deposit by T / T in advance and balance against copy of B / L         |
| Shipment         | By sea, by air, by express and the delivery agent acceptable              |
|                  | 1. high quality whisky gift set                                           |
| Product Features | 2. Suitable for use in hotel, house, etc.                                 |
|                  | 3. Meet FDA Test                                                          |
|                  | 1. Various designs and sizes for selection                                |
|                  | 2 Any color painted, cold, electroplating, laser model Processing cutter  |
| For your choice  | 3. Special package as shrink film, color gift box, white gift box, etc.   |
|                  | 4. We are exclusive of employees for quality control                      |
|                  | 5. We have a professional workshop and warehouse for ensure delivery time |