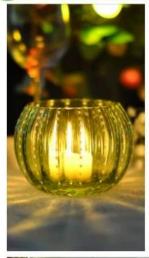

## Luxury design high white whisky glass cup

| Item number.     | SG1011                                                                    |
|------------------|---------------------------------------------------------------------------|
| Material         | high white glass material                                                 |
| craft            | machine made glass whisky set                                             |
| Samples time     | 1. 5 days if there is a form and size of the glass                        |
|                  | 2. 15 days, if you need a new shape and size glass                        |
| Packaging        | Normal packing, 48pcs in a carton                                         |
| Product Capacity | 500,000 ~ 1,000,000 pieces per month                                      |
| Delivery time    | Within 35 days after the sample and in order confirmed                    |
| Terms of payment | 30% deposit by T / T in advance and balance against copy of B / L         |
| Shipment         | By sea, by air, by express and the delivery agent acceptable              |
|                  | 1. high quality whisky gift set                                           |
| Product Features | 2. Suitable for use in hotel, house, etc.                                 |
|                  | 3. Meet FDA Test                                                          |
|                  | 1. Various designs and sizes for selection                                |
|                  | 2 Any color painted, cold, electroplating, laser model Processing cutter  |
| For your choice  | 3. Special package as shrink film, color gift box, white gift box, etc.   |
|                  | 4. We are exclusive of employees for quality control                      |
|                  | 5. We have a professional workshop and warehouse for ensure delivery time |