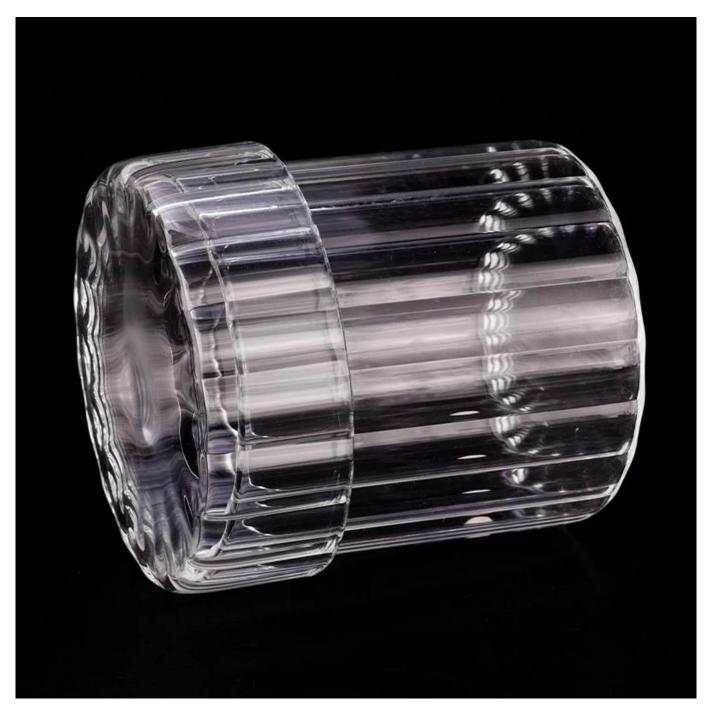

This glass candle jar with lids is made of fine glass and has been carefully processed and decorated to make its appearance smooth and transparent, giving people a feeling of high texture and sophistication.

**Glass candle jar with lids** have a clean and balanced shape for a more contemporary style container that fits a wide variety of branding styles.

We also carry the  ${\color{red} {\bf glass}}$   ${\color{red} {\bf candle}}$   ${\color{red} {\bf jar}}$  with  ${\color{red} {\bf lids}}$  in additional colors and sizes.