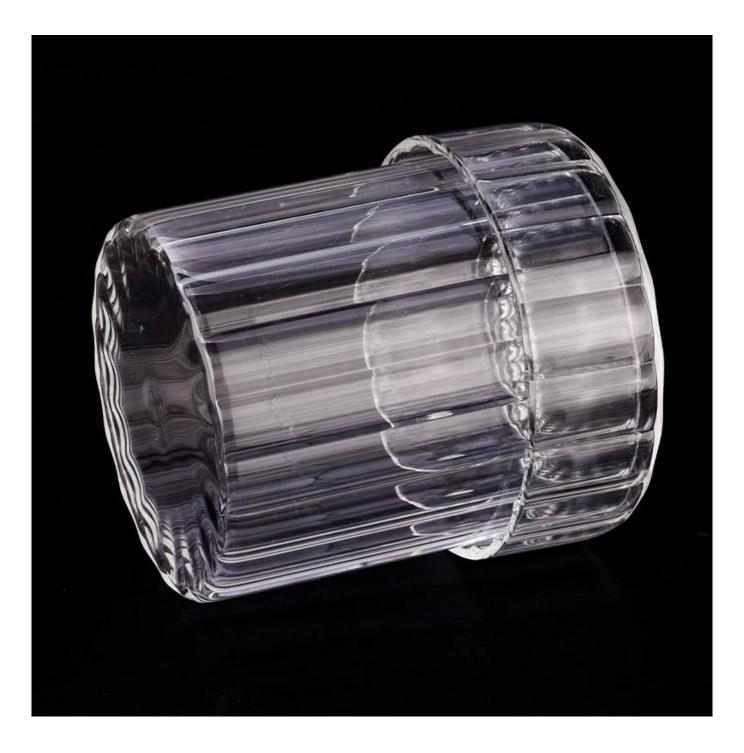

This glass candle jar with lids is made of fine glass and has been carefully processed and decorated to make its appearance smooth and transparent, giving people a feeling of high texture and sophistication.

**Glass candle jar with lids** have a clean and balanced shape for a more contemporary style container that fits a wide variety of branding styles.

We also carry the  ${\color{red} {\bf glass}}$   ${\color{red} {\bf candle}}$   ${\color{red} {\bf jar}}$  with  ${\color{red} {\bf lids}}$  in additional colors and sizes.