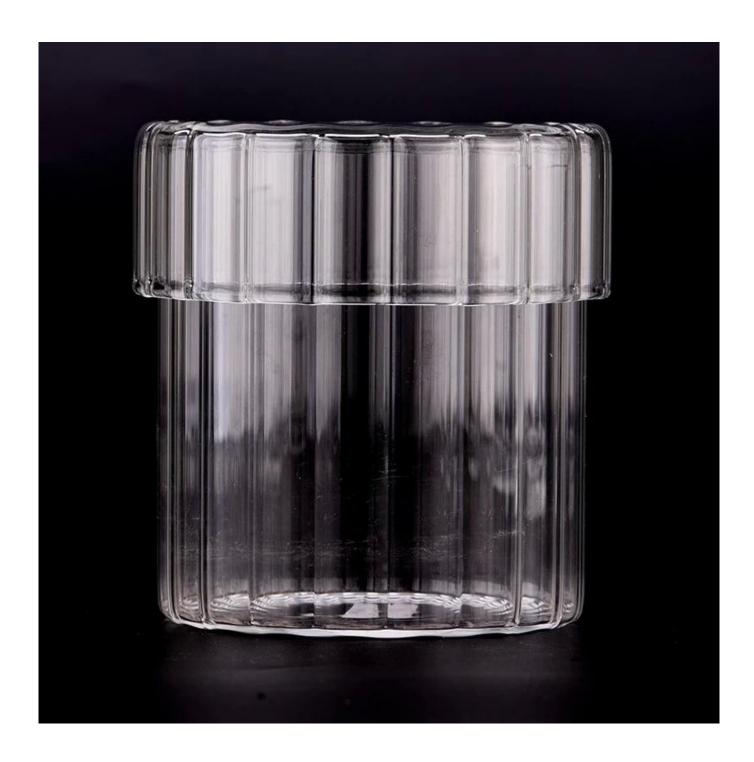

# Luxury customized 18oz vertical line glass candle jar with lid

# product description

| product name   | Luxury customized 18oz vertical line glass candle jar with lid                                                                                  |
|----------------|-------------------------------------------------------------------------------------------------------------------------------------------------|
| Sample time    | <ol> <li>5 days if there is glass shape and size</li> <li>15 days, if you need new shapes and sizes glass</li> </ol>                            |
| Measure        | Item No.:SGGC23091101 Jar Top dia: 90mm Bottom dia: 90mm Height: 99mm Weight: 156g Capacity: 550 ml Lid Top dia: 100mm Height: 34mm Weight: 89g |
| Packing        | Normal packing,Individual gift box, PVC box, window box, color box, white box, etc                                                              |
| Delivery time  | Within 35 days after the sample and order confirmed                                                                                             |
| Payment term   | 30% deposit by T/T in advance and the balance against the copy of B/L                                                                           |
| Shipment       | By sea,by air,by Express and your shipping agent is acceptable                                                                                  |
| Usage Occasion | Home decor, Wedding Decoration, Wedding Favors, Decoration enhancement,                                                                         |

This glass candle jar with lids is made of fine glass and has been carefully processed and decorated to make its appearance smooth and transparent, giving people a feeling of high texture and sophistication.