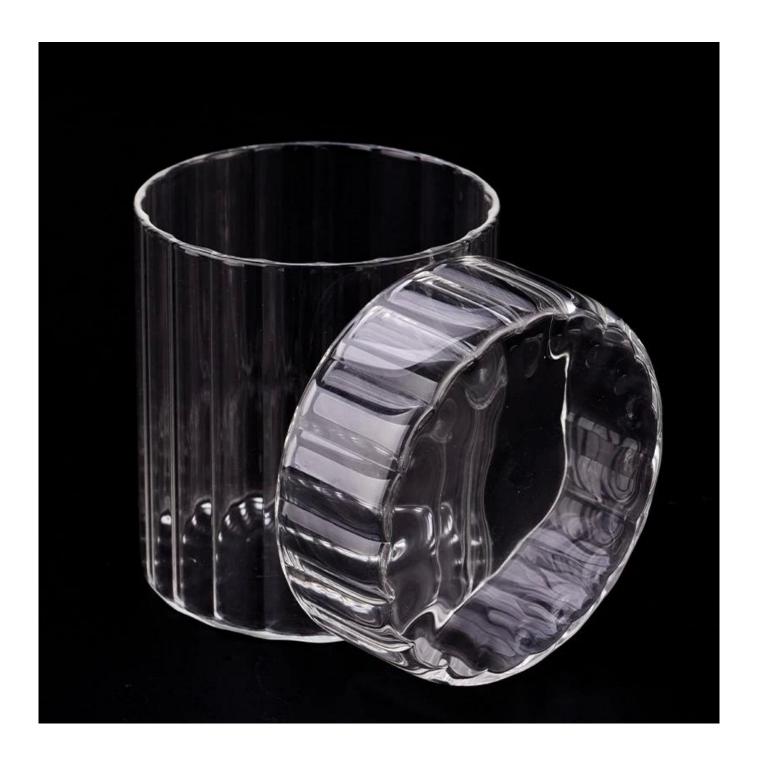

# product description

| product name   | Luxury customized 18oz vertical line glass candle jar with lid                                                                                  |
|----------------|-------------------------------------------------------------------------------------------------------------------------------------------------|
| Sample time    | <ol> <li>5 days if there is glass shape and size</li> <li>15 days, if you need new shapes and sizes glass</li> </ol>                            |
| Measure        | Item No.:SGGC23091101 Jar Top dia: 90mm Bottom dia: 90mm Height: 99mm Weight: 156g Capacity: 550 ml Lid Top dia: 100mm Height: 34mm Weight: 89g |
| Packing        | Normal packing,Individual gift box, PVC box, window box, color box, white box, etc                                                              |
| Delivery time  | Within 35 days after the sample and order confirmed                                                                                             |
| Payment term   | 30% deposit by T/T in advance and the balance against the copy of B/L                                                                           |
| Shipment       | By sea,by air,by Express and your shipping agent is acceptable                                                                                  |
| Usage Occasion | Home decor, Wedding Decoration, Wedding Favors, Decoration enhancement,                                                                         |

Covered **glass candle jar with lids** can be placed according to the need of different numbers of candles, by adjusting the brightness and lighting effect of the candle holder, to create a warm and romantic holiday atmosphere.