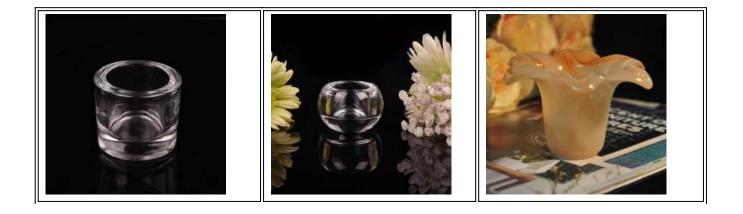

<u>Cylinder tealight candle</u> <u>holder</u> <u>Round small tealight</u> <u>holder</u> Flower shape cylinder jade amber color decorative glass candle jar candle holder

Factory Show