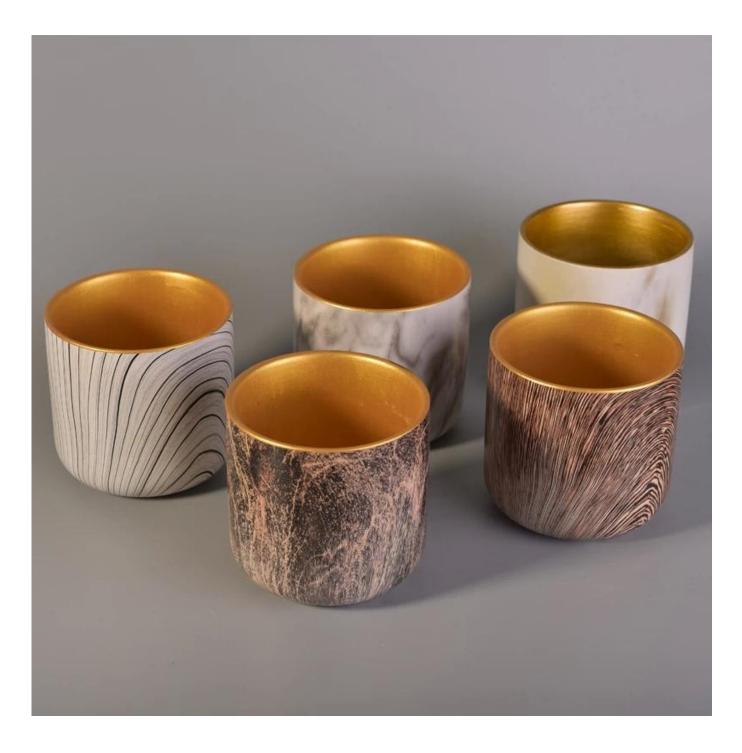

## Luxury custom home wedding decoration gold plating ceramic candle holders

| Item Name       | Luxury custom home wedding decoration gold plating ceramic candle holders                                                                                                                             |
|-----------------|-------------------------------------------------------------------------------------------------------------------------------------------------------------------------------------------------------|
| ltem No.        | SGSN17041005                                                                                                                                                                                          |
| Size            | Top Dia:107mm<br>Bottom Dia:107mm<br>Height:107mm<br>Weight:442g<br>Capacity:660ml                                                                                                                    |
| Brand name      | Sunny Glassware                                                                                                                                                                                       |
| Sample time     | <ol> <li>5 days to exist in the shape and size of the products</li> <li>15 days if you need new shape and size of products</li> </ol>                                                                 |
| Packing         | Security packaging normal 24pcs / 36pcs / 48pcs per carton etc. export with egg divider                                                                                                               |
| Моq             | 3,000pcs                                                                                                                                                                                              |
| Delivery time   | Within 35 days after order confirmed                                                                                                                                                                  |
| Payment terms   | 30% deposit by T / T in advance, the balance after showing the copy of B / L                                                                                                                          |
| Product Feature | <ol> <li>High quality and competitive prices</li> <li>Meet FDA, SGS, LFGB test etc.</li> <li>Eco-friendly</li> <li>Widely applies to wedding, party, house, bar etc.</li> <li>Machine made</li> </ol> |

<u>Cylinder tealight candle</u> <u>holder</u> <u>Round small tealight</u> <u>holder</u> Flower shape cylinder jade amber color decorative glass candle jar candle holder

Factory Show