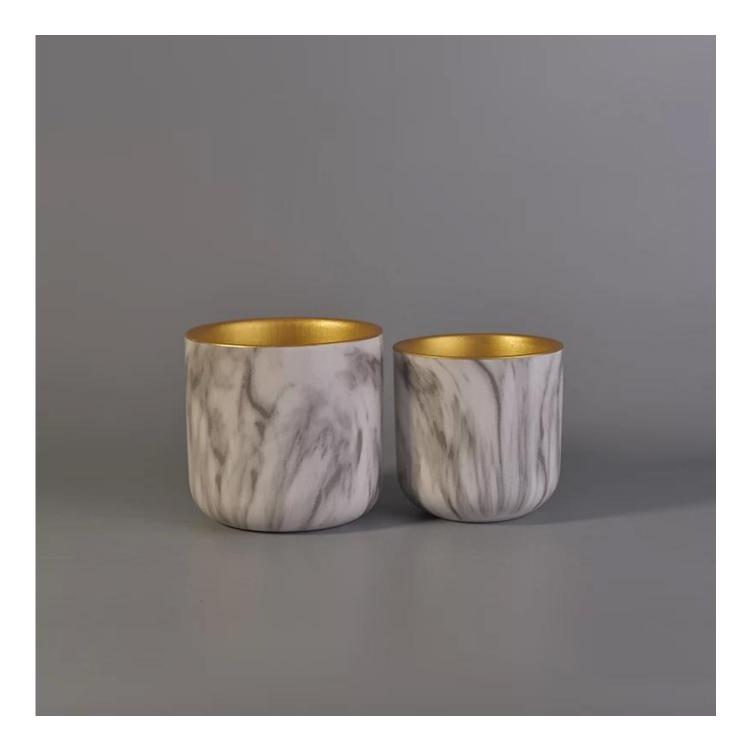

## Luxury custom home wedding decoration gold plating ceramic candle holders

| Item Name       | Luxury custom home wedding decoration gold plating ceramic candle holders                                                                                                                             |
|-----------------|-------------------------------------------------------------------------------------------------------------------------------------------------------------------------------------------------------|
| ltem No.        | SGSN17041005                                                                                                                                                                                          |
| Size            | Top Dia:107mm<br>Bottom Dia:107mm<br>Height:107mm<br>Weight:442g<br>Capacity:660ml                                                                                                                    |
| Brand name      | Sunny Glassware                                                                                                                                                                                       |
| Sample time     | <ol> <li>5 days to exist in the shape and size of the products</li> <li>15 days if you need new shape and size of products</li> </ol>                                                                 |
| Packing         | Security packaging normal 24pcs / 36pcs / 48pcs per carton etc. export with egg divider                                                                                                               |
| Моq             | 3,000pcs                                                                                                                                                                                              |
| Delivery time   | Within 35 days after order confirmed                                                                                                                                                                  |
| Payment terms   | 30% deposit by T / T in advance, the balance after showing the copy of B / L                                                                                                                          |
| Product Feature | <ol> <li>High quality and competitive prices</li> <li>Meet FDA, SGS, LFGB test etc.</li> <li>Eco-friendly</li> <li>Widely applies to wedding, party, house, bar etc.</li> <li>Machine made</li> </ol> |

<u>Cylinder tealight candle</u> <u>holder</u> <u>Round small tealight</u> <u>holder</u> Flower shape cylinder jade amber color decorative glass candle jar candle holder

Factory Show