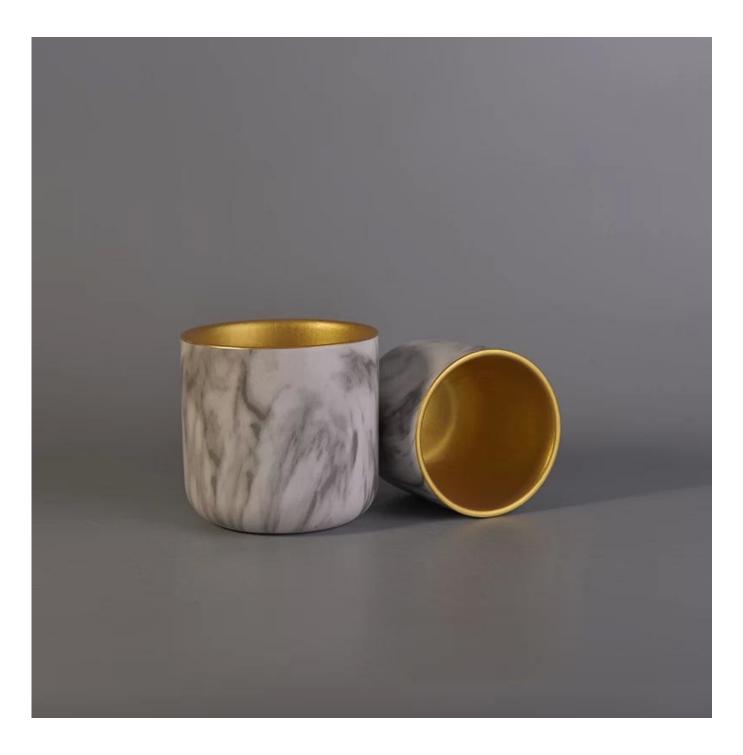

## Luxury custom home wedding decoration gold plating ceramic candle holders

| Item Name       | Luxury custom home wedding decoration gold plating ceramic candle holders                                                                                                                             |
|-----------------|-------------------------------------------------------------------------------------------------------------------------------------------------------------------------------------------------------|
| ltem No.        | SGSN17041005                                                                                                                                                                                          |
| Size            | Top Dia:107mm<br>Bottom Dia:107mm<br>Height:107mm<br>Weight:442g<br>Capacity:660ml                                                                                                                    |
| Brand name      | Sunny Glassware                                                                                                                                                                                       |
| Sample time     | <ol> <li>5 days to exist in the shape and size of the products</li> <li>15 days if you need new shape and size of products</li> </ol>                                                                 |
| Packing         | Security packaging normal 24pcs / 36pcs / 48pcs per carton etc. export with egg divider                                                                                                               |
| Моq             | 3,000pcs                                                                                                                                                                                              |
| Delivery time   | Within 35 days after order confirmed                                                                                                                                                                  |
| Payment terms   | 30% deposit by T / T in advance, the balance after showing the copy of B / L                                                                                                                          |
| Product Feature | <ol> <li>High quality and competitive prices</li> <li>Meet FDA, SGS, LFGB test etc.</li> <li>Eco-friendly</li> <li>Widely applies to wedding, party, house, bar etc.</li> <li>Machine made</li> </ol> |

<u>Cylinder tealight candle</u> <u>holder</u> <u>Round small tealight</u> <u>holder</u> Flower shape cylinder jade amber color decorative glass candle jar candle holder

Factory Show