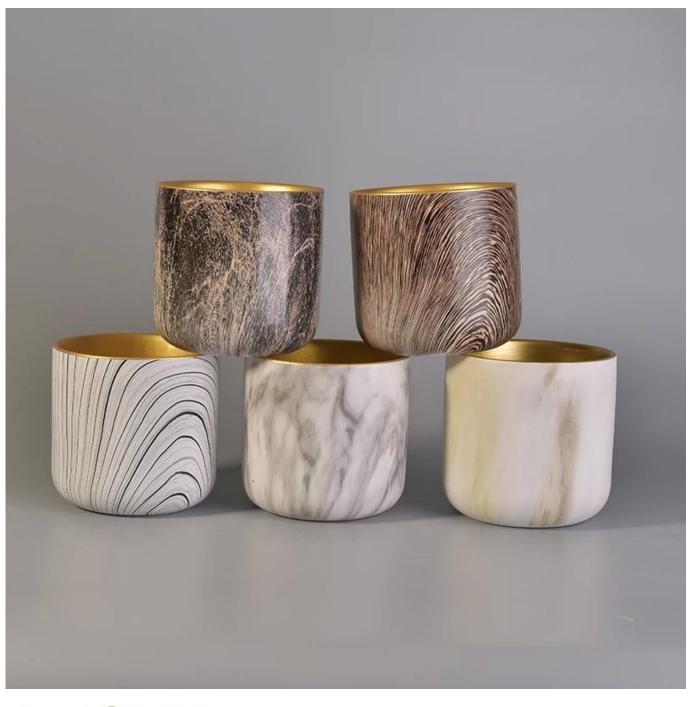

## Luxury custom home wedding decoration gold plating ceramic candle holders

| Item Name       | Luxury custom home wedding decoration gold plating ceramic candle holders                                                                                                                             |
|-----------------|-------------------------------------------------------------------------------------------------------------------------------------------------------------------------------------------------------|
| ltem No.        | SGSN17041005                                                                                                                                                                                          |
| Size            | Top Dia:107mm<br>Bottom Dia:107mm<br>Height:107mm<br>Weight:442g<br>Capacity:660ml                                                                                                                    |
| Brand name      | Sunny Glassware                                                                                                                                                                                       |
| Sample time     | <ol> <li>5 days to exist in the shape and size of the products</li> <li>15 days if you need new shape and size of products</li> </ol>                                                                 |
| Packing         | Security packaging normal 24pcs / 36pcs / 48pcs per carton etc. export with egg divider                                                                                                               |
| Моq             | 3,000pcs                                                                                                                                                                                              |
| Delivery time   | Within 35 days after order confirmed                                                                                                                                                                  |
| Payment terms   | 30% deposit by T / T in advance, the balance after showing the copy of B / L                                                                                                                          |
| Product Feature | <ol> <li>High quality and competitive prices</li> <li>Meet FDA, SGS, LFGB test etc.</li> <li>Eco-friendly</li> <li>Widely applies to wedding, party, house, bar etc.</li> <li>Machine made</li> </ol> |

<u>Cylinder tealight candle</u> <u>holder</u> <u>Round small tealight</u> <u>holder</u> Flower shape cylinder jade amber color decorative glass candle jar candle holder

Factory Show