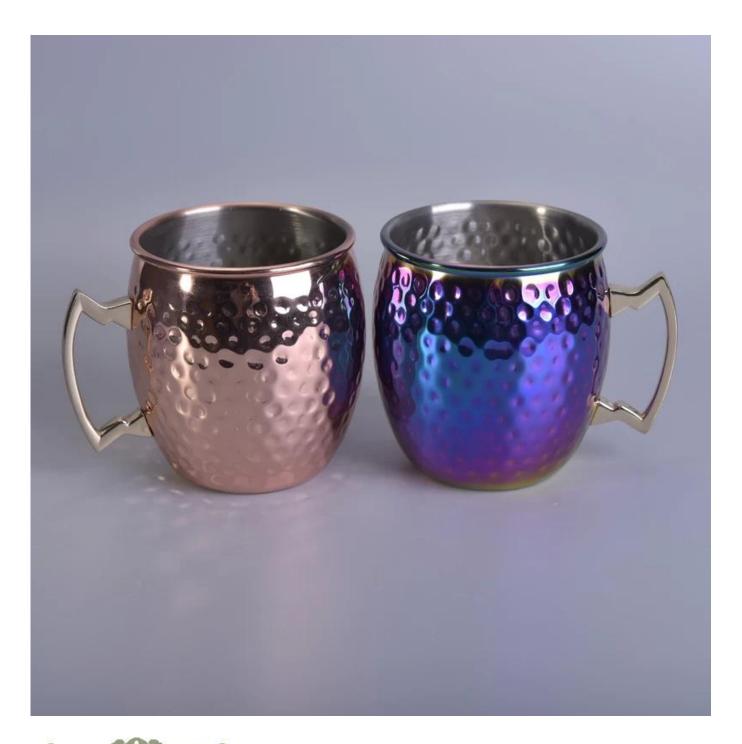

### Luxury copper metal candle jar

| Item number.             | SGYB17031311                                                                                                             |
|--------------------------|--------------------------------------------------------------------------------------------------------------------------|
| Material                 | metal                                                                                                                    |
| Craft                    | home decor metal copper candle cup                                                                                       |
| Samples time             | <ol> <li>5 days if there is a form and size of the cup</li> <li>35 days, if you need a new shape and size cup</li> </ol> |
| Product Capacity         | 500,000 ~ 1,000,000 pieces per month                                                                                     |
| The Features of products | metal copper candle cup     Suitable for use in hotel, house, etc.     This eco-friendly.      Meet ASTM test            |

#### What can we do for you

- 1. Various designs and sizes for selection
- 2 Any color painted, cold, electroplating, laser model Processing cutter
- 3. Special package as shrink film, color gift box, white gift box, etc.
- 4. We are exclusive of employees for quality control to promise the quality.
- 5. We have a professional workshop and warehouse for ensure delivery time

## More Product Pictures