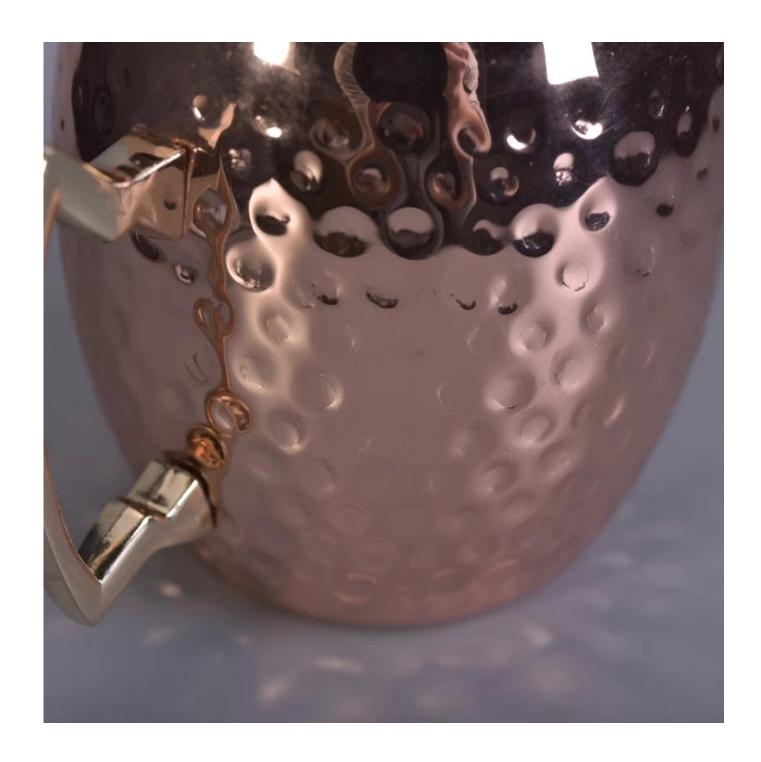

### Luxury copper metal candle jar

| Item number.             | SGYB17031311                                                                                                             |
|--------------------------|--------------------------------------------------------------------------------------------------------------------------|
| Material                 | metal                                                                                                                    |
| Craft                    | home decor metal copper candle cup                                                                                       |
| Samples time             | <ol> <li>5 days if there is a form and size of the cup</li> <li>35 days, if you need a new shape and size cup</li> </ol> |
| Product Capacity         | 500,000 ~ 1,000,000 pieces per month                                                                                     |
| The Features of products | metal copper candle cup     Suitable for use in hotel, house, etc.     This eco-friendly.      Meet ASTM test            |