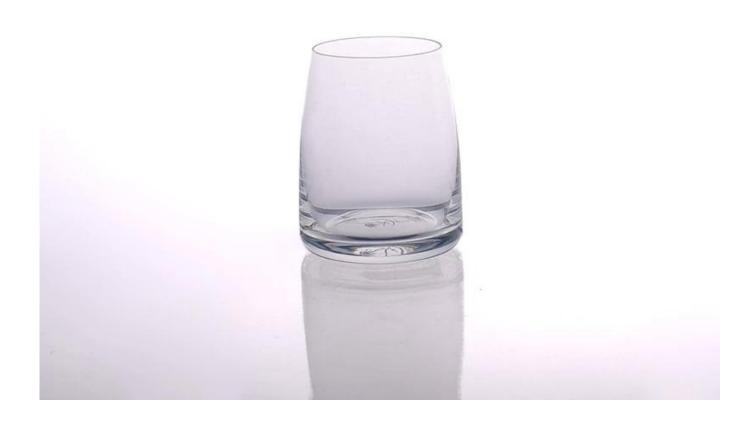

#### **Descriptions**

Old-fashioned glasses with unique design with narrower top than bottom.