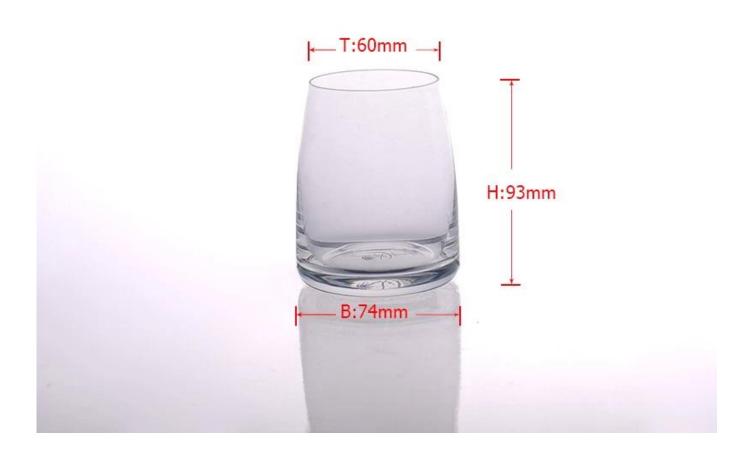

#### **Descriptions**

Old-fashioned glasses with unique design with narrower top than bottom.