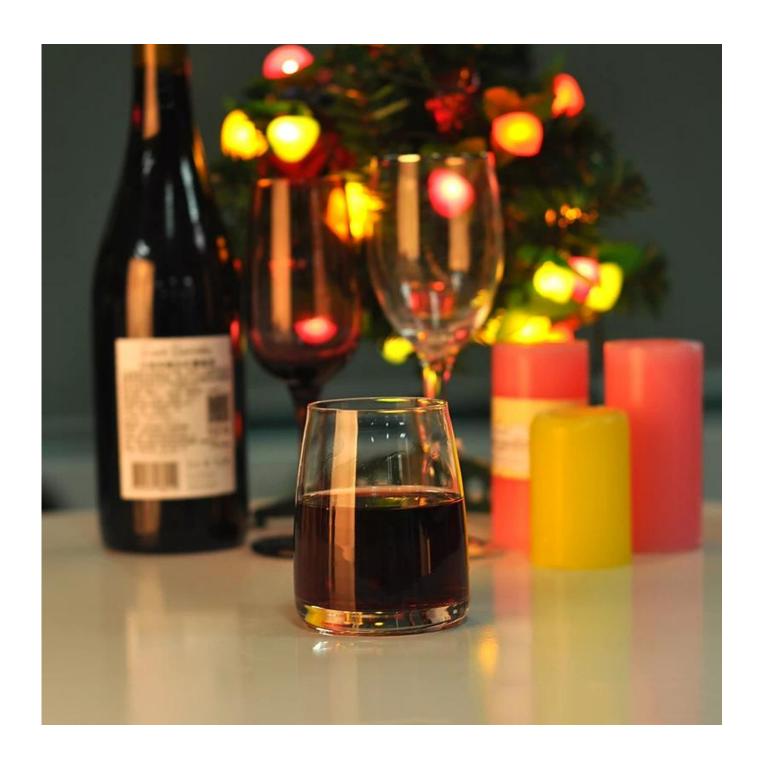

#### **Descriptions**

Old-fashioned glasses with unique design with narrower top than bottom.