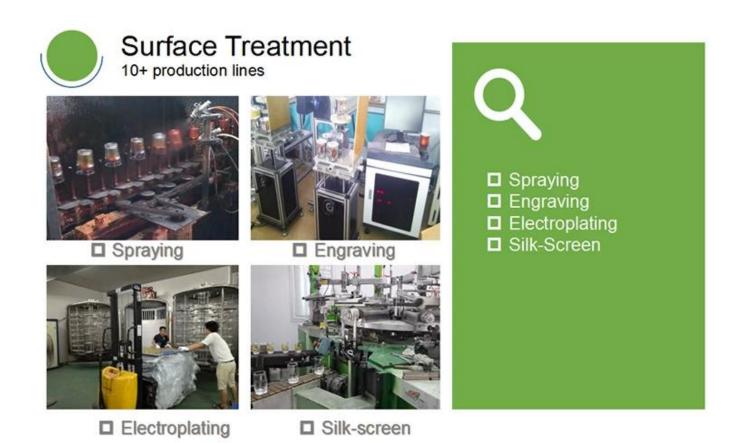

### The characteristics of the machine pressed glass candlestick

Open Machine Machine-Pressed Craft is usually used to make candlesticks with the following features: the upper diameter is lower than the bottom

- . Mass production with high MOQ
- . Embossed pattern on the outer wall
- . Maximum Minimum thickness: 1.5~10mm
- . Thinner thickness:  $4 \sim 30 \text{mm}$
- . Low cost model cost on the exterior wall.