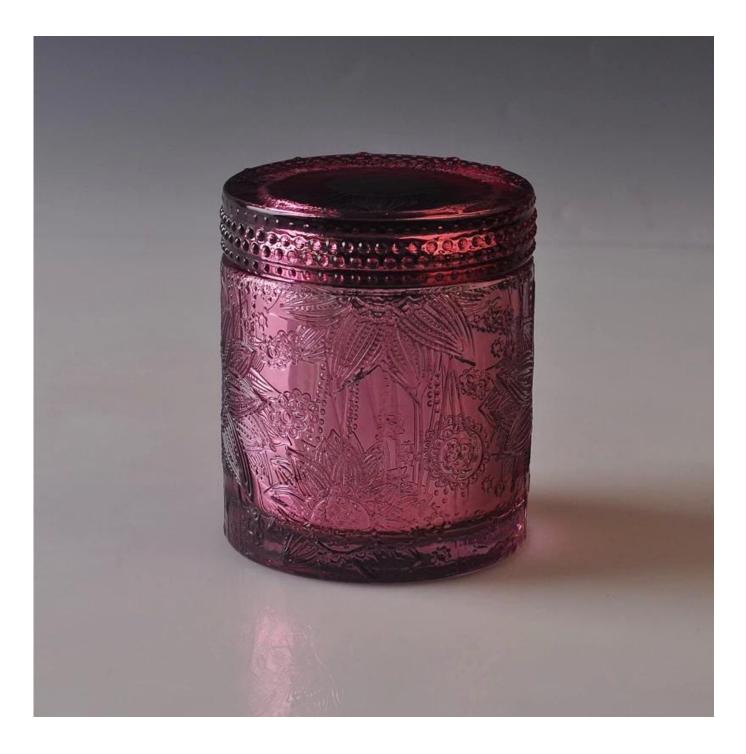

- 1. lotus pattern glass jar
- 2. lotus pattern glass lid
- 3. Spraying black color with god dots on the candle holders and lids
- 4. Custom designs and decorations are welcomed.

We purchased an international office of 1,800 square meters in Shenzhen.

## **Sample room display**

Meiyang Glass provides more than just **Shenzhen sample room has 5000 pieces** A wide range of options. He won a big card <u>Customer Reviews</u>. Welcome to the Shenzhen office! The image is as follows **Just part of our design candlestick**Welcome to the Shenzhen office to find your favorite, it will bring you a lot of surprises, because it is difficult to find such another supplier in China.