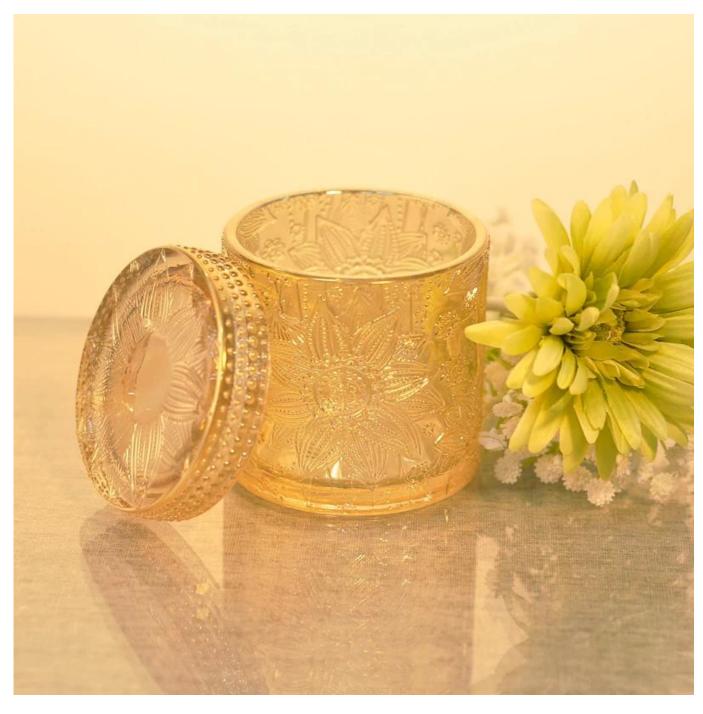

- 1. lotus pattern glass jar
- 2. lotus pattern glass lid
- 3. Spraying black color with god dots on the candle holders and lids
- 4. Custom designs and decorations are welcomed.

We purchased an international office of 1,800 square meters in Shenzhen.

## **Sample room display**

Meiyang Glass provides more than just **Shenzhen sample room has 5000 pieces** A wide range of options. He won a big card <u>Customer Reviews</u>. Welcome to the Shenzhen office! The image is as follows **Just part of our design candlestick**Welcome to the Shenzhen office to find your favorite, it will bring you a lot of surprises, because it is difficult to find such another supplier in China.