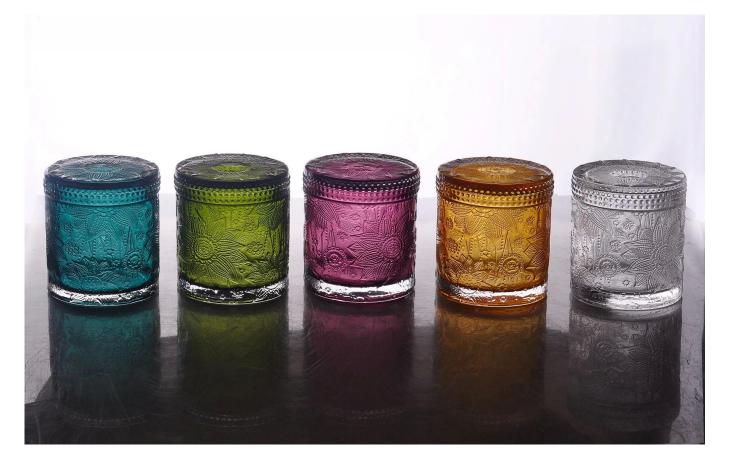

- 1. lotus pattern glass jar
- 2. lotus pattern glass lid
- 3. Spraying black color with god dots on the candle holders and lids
- 4. Custom designs and decorations are welcomed.

We purchased an international office of 1,800 square meters in Shenzhen.

## **Sample room display**

Meiyang Glass provides more than just **Shenzhen sample room has 5000 pieces** A wide range of options. He won a big card <u>Customer Reviews</u>. Welcome to the Shenzhen office! The image is as follows **Just part of our design candlestick**Welcome to the Shenzhen office to find your favorite, it will bring you a lot of surprises, because it is difficult to find such another supplier in China.