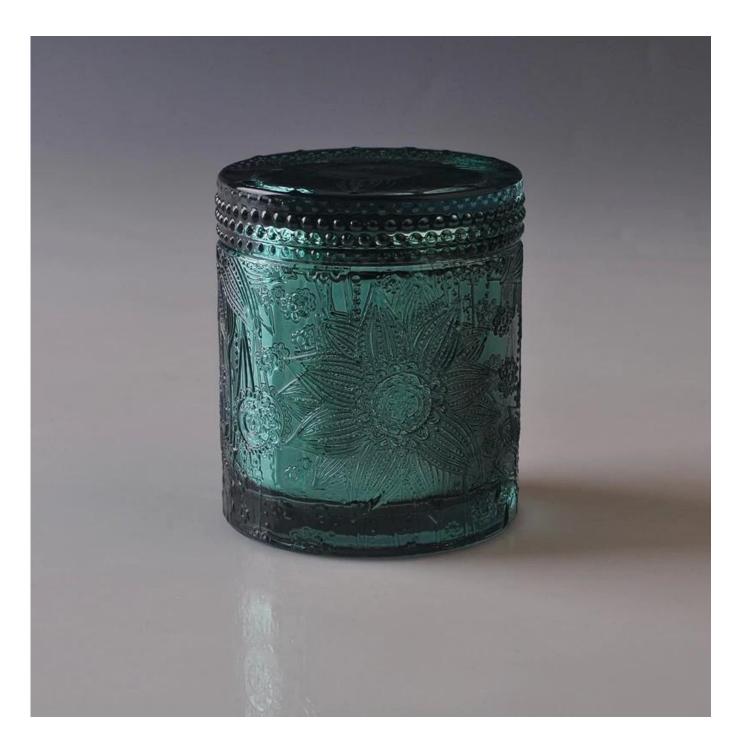

- 1. lotus pattern glass jar
- 2. lotus pattern glass lid
- 3. Spraying black color with god dots on the candle holders and lids
- 4. Custom designs and decorations are welcomed.

We purchased an international office of 1,800 square meters in Shenzhen.

## **Sample room display**

Meiyang Glass provides more than just **Shenzhen sample room has 5000 pieces** A wide range of options. He won a big card <u>Customer Reviews</u>. Welcome to the Shenzhen office! The image is as follows **Just part of our design candlestick**Welcome to the Shenzhen office to find your favorite, it will bring you a lot of surprises, because it is difficult to find such another supplier in China.