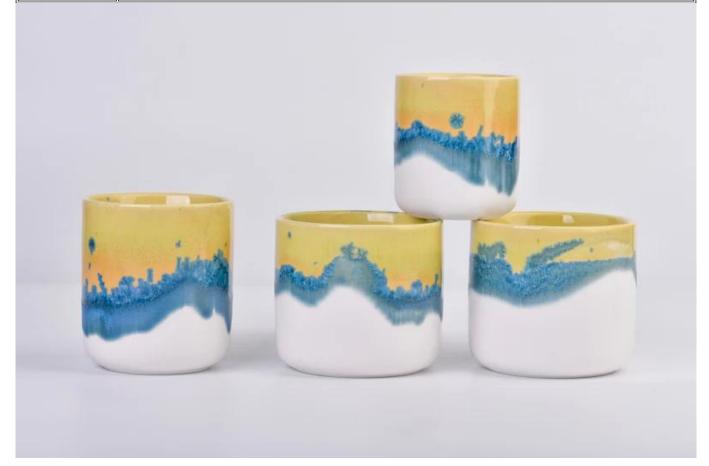

| Measure           | Item:SGMK23033002 Top dia: 96mm Bottom dia: 74mm Height: 86mm                      |
|-------------------|------------------------------------------------------------------------------------|
|                   | Weight: 325g<br>Capacity: 440ml                                                    |
| Packing           | Normal packing,Individual gift box, PVC box, window box, color box, white box, etc |
| Delivery time     | Within 35 days after the sample and order confirmed                                |
| Payment term      | 30% deposit by T/T in advance and the balance against the copy of B/L              |
| Shipment          | By sea,by air,by Express and your shipping agent is acceptable                     |
| Usage<br>Occasion | Home decor,Wedding Decoration,Wedding Favors,Decoration enhancement                |