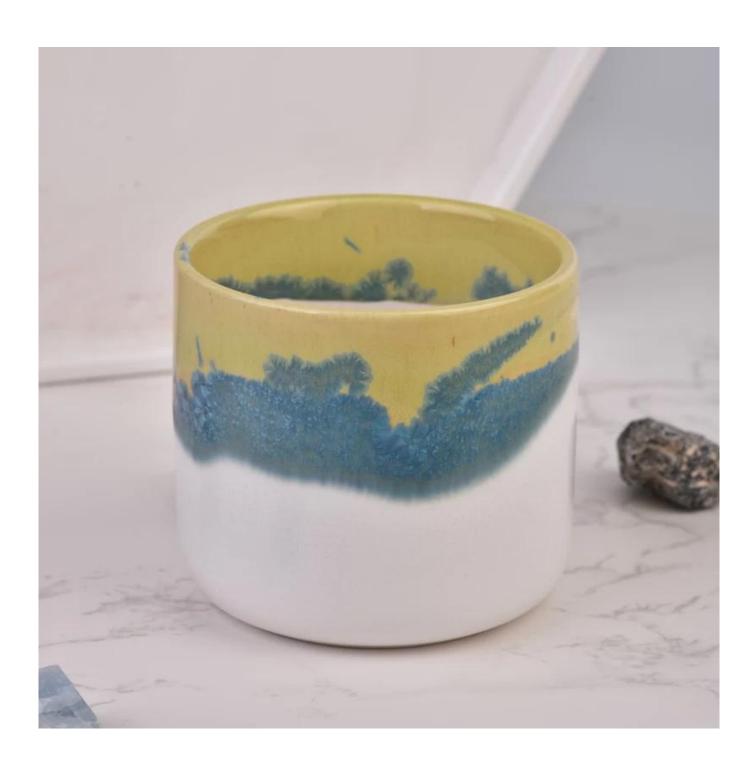

# **Luxury 450ml ceramic candle jars for home decor**

Sunny Glasswares not only places  $\operatorname{OEM}$  /  $\operatorname{ODM}$  orders, but also helps many brands to start with product concepts.

| Measure           | Item:SGMK23033002 Top dia: 96mm Bottom dia: 74mm Height: 86mm                      |
|-------------------|------------------------------------------------------------------------------------|
|                   | Weight: 325g<br>Capacity: 440ml                                                    |
| Packing           | Normal packing,Individual gift box, PVC box, window box, color box, white box, etc |
| Delivery time     | Within 35 days after the sample and order confirmed                                |
| Payment term      | 30% deposit by T/T in advance and the balance against the copy of B/L              |
| Shipment          | By sea,by air,by Express and your shipping agent is acceptable                     |
| Usage<br>Occasion | Home decor,Wedding Decoration,Wedding Favors,Decoration enhancement                |