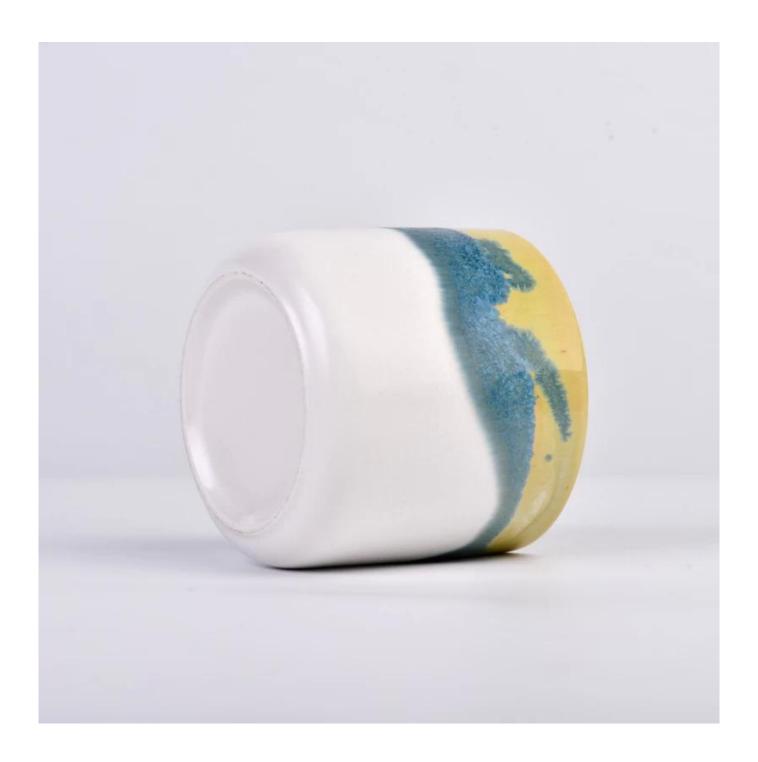

| Measure           | Item:SGMK23033002 Top dia: 96mm Bottom dia: 74mm Height: 86mm                      |
|-------------------|------------------------------------------------------------------------------------|
|                   | Weight: 325g<br>Capacity: 440ml                                                    |
| Packing           | Normal packing,Individual gift box, PVC box, window box, color box, white box, etc |
| Delivery time     | Within 35 days after the sample and order confirmed                                |
| Payment term      | 30% deposit by T/T in advance and the balance against the copy of B/L              |
| Shipment          | By sea,by air,by Express and your shipping agent is acceptable                     |
| Usage<br>Occasion | Home decor,Wedding Decoration,Wedding Favors,Decoration enhancement                |