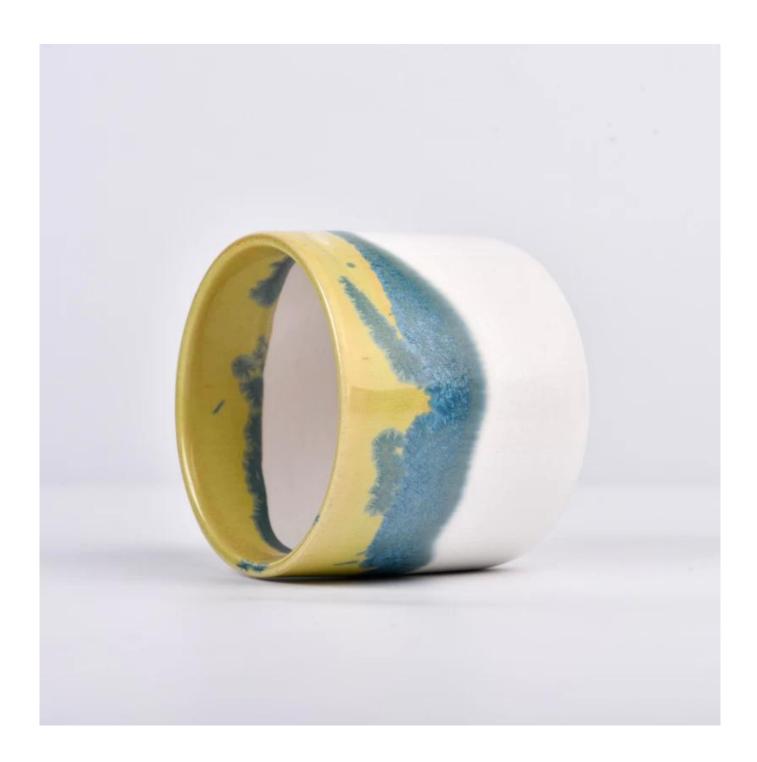

| Measure           | Item:SGMK23033002 Top dia: 96mm Bottom dia: 74mm Height: 86mm                      |
|-------------------|------------------------------------------------------------------------------------|
|                   | Weight: 325g<br>Capacity: 440ml                                                    |
| Packing           | Normal packing,Individual gift box, PVC box, window box, color box, white box, etc |
| Delivery time     | Within 35 days after the sample and order confirmed                                |
| Payment term      | 30% deposit by T/T in advance and the balance against the copy of B/L              |
| Shipment          | By sea,by air,by Express and your shipping agent is acceptable                     |
| Usage<br>Occasion | Home decor,Wedding Decoration,Wedding Favors,Decoration enhancement                |