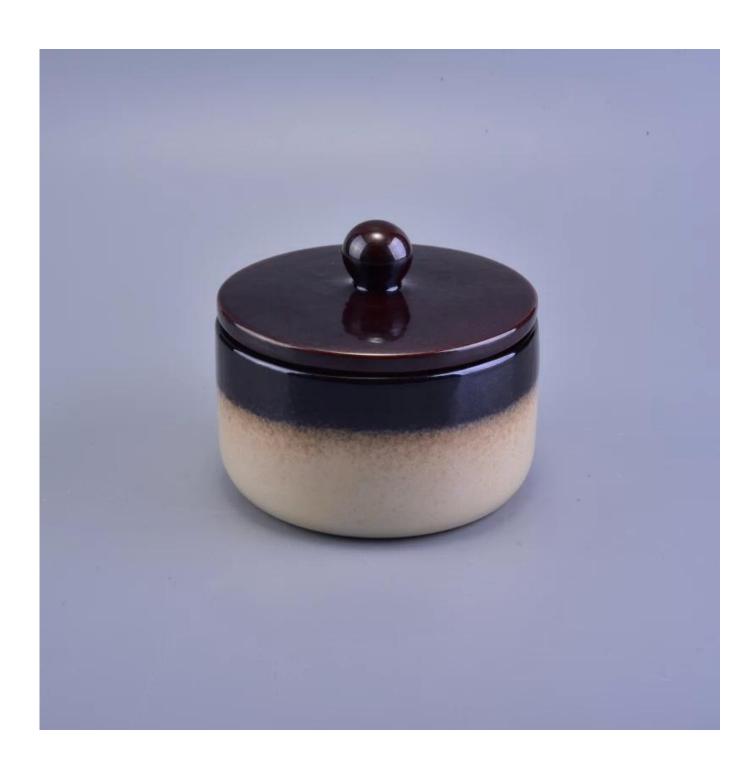

### Luxurious Ceramic Candle Container with Lid Wedding Decoration for Scented Wax

#### **Usage of Product**

- 1. Ceramic canlde holders can be used in wedding decoration, home decoration, party,banquet ect,
- 2. This candle container is very great as a gorgeous centerpiece for an event
- 3. The pottery candle jars can decorate your indoors and outdoors with this Bling bling Transmutation Glaze Home Decoration Ceramic Candle Holder.
- 4. The ceramic candle vessel is a wonderful gift as housewarmings and other events.