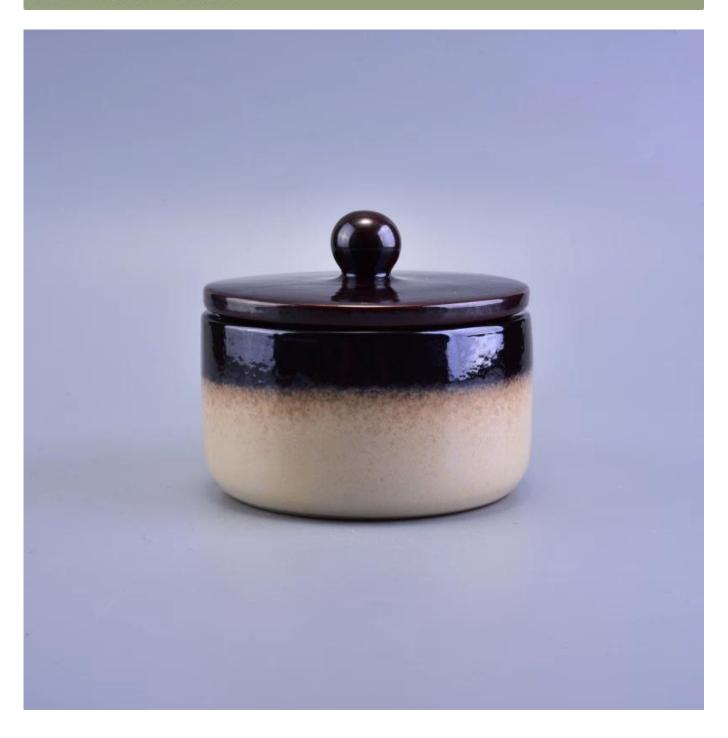

### Luxurious Ceramic Candle Container with Lid Wedding Decoration for Scented Wax

#### **Usage of Product**

- 1. Ceramic canlde holders can be used in wedding decoration, home decoration, party,banquet ect,
- 2. This candle container is very great as a gorgeous centerpiece for an event
- 3. The pottery candle jars can decorate your indoors and outdoors with this Bling bling Transmutation Glaze Home Decoration Ceramic Candle Holder.
- 4. The ceramic candle vessel is a wonderful gift as housewarmings and other events.