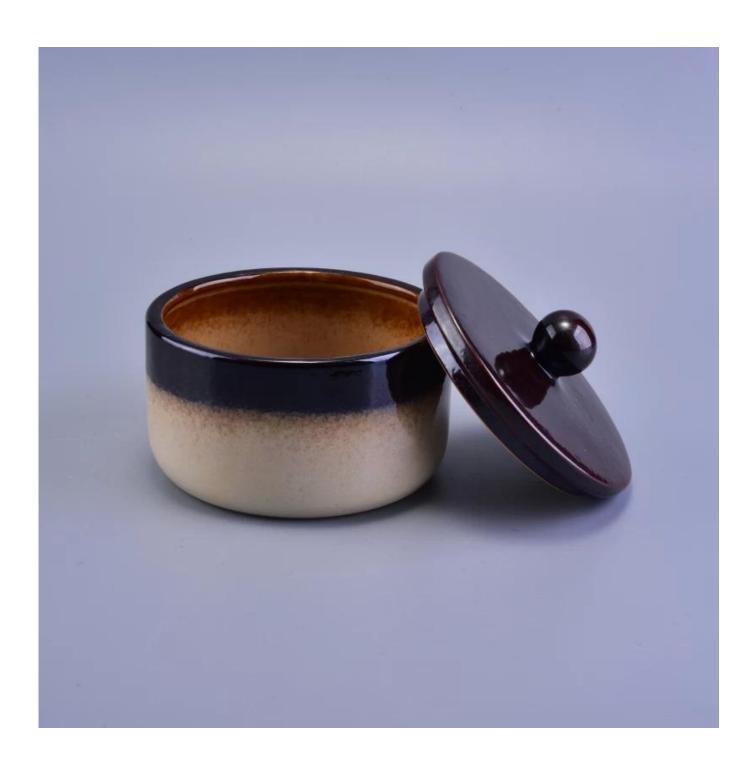

### Luxurious Ceramic Candle Container with Lid Wedding Decoration for Scented Wax

#### **Usage of Product**

- 1. Ceramic canlde holders can be used in wedding decoration, home decoration, party,banquet ect,
- 2. This candle container is very great as a gorgeous centerpiece for an event
- 3. The pottery candle jars can decorate your indoors and outdoors with this Bling bling Transmutation Glaze Home Decoration Ceramic Candle Holder.
- 4. The ceramic candle vessel is a wonderful gift as housewarmings and other events.