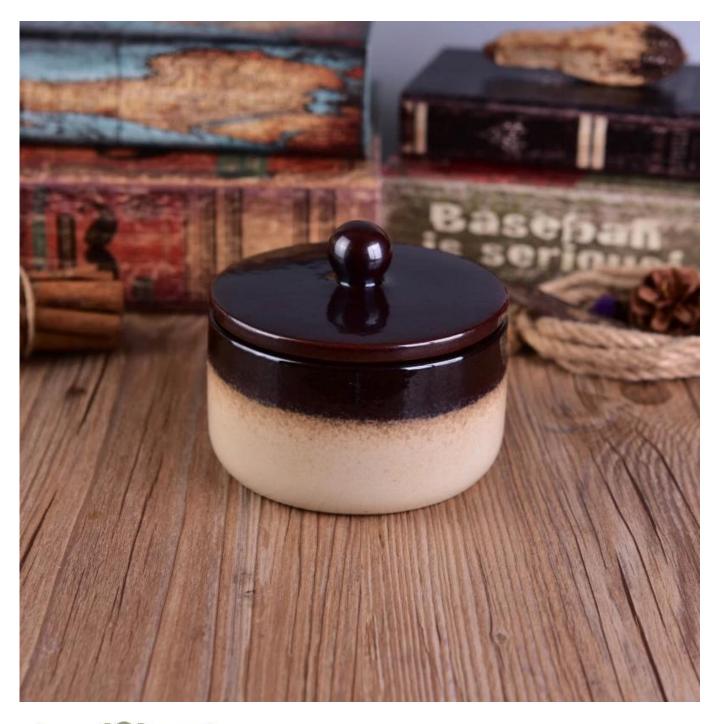

### Luxurious Ceramic Candle Container with Lid Wedding Decoration for Scented Wax

# Product Details

| Item number.             | SGWQ17010607                                                                                                                                                                                         |
|--------------------------|------------------------------------------------------------------------------------------------------------------------------------------------------------------------------------------------------|
| Material                 | Ceramic                                                                                                                                                                                              |
| Craft                    | hand made                                                                                                                                                                                            |
| Samples time             | 1. 5 days if there is a form and size of the ceramic                                                                                                                                                 |
|                          | 2. 15 days, if you need a new shape and size ceramic                                                                                                                                                 |
| Product Capacity         | 500,000 ~ 1,000,000 pieces per month                                                                                                                                                                 |
| The Features of products | <ol> <li>Hand made <u>ceramic candle holder</u> from high quality.</li> <li>Suitable for use in hotel, house, etc.</li> <li>Eco-friendly.</li> <li>Meet FDA test, ASTM, <b>CA 65 test</b></li> </ol> |

#### **Usage of Product**

- 1. Ceramic canlde holders can be used in wedding decoration, home decoration, party,banquet ect,
- 2. This candle container is very great as a gorgeous centerpiece for an event
- 3. The pottery candle jars can decorate your indoors and outdoors with this Bling bling Transmutation Glaze Home Decoration Ceramic Candle Holder.
- 4. The ceramic candle vessel is a wonderful gift as housewarmings and other events.