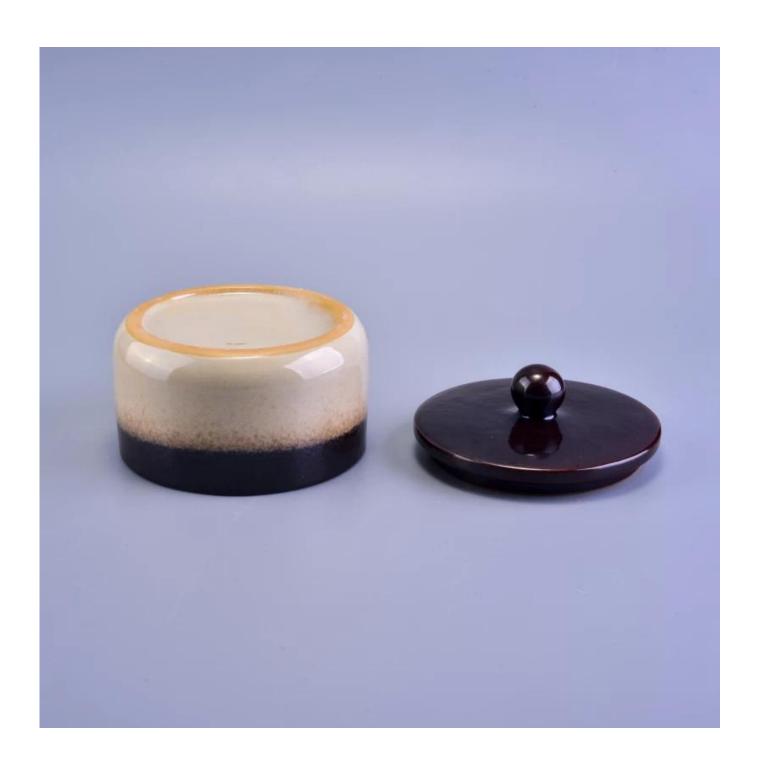

### Luxurious Ceramic Candle Container with Lid Wedding Decoration for Scented Wax

#### **Usage of Product**

- 1. Ceramic canlde holders can be used in wedding decoration, home decoration, party,banquet ect,
- 2. This candle container is very great as a gorgeous centerpiece for an event
- 3. The pottery candle jars can decorate your indoors and outdoors with this Bling bling Transmutation Glaze Home Decoration Ceramic Candle Holder.
- 4. The ceramic candle vessel is a wonderful gift as housewarmings and other events.