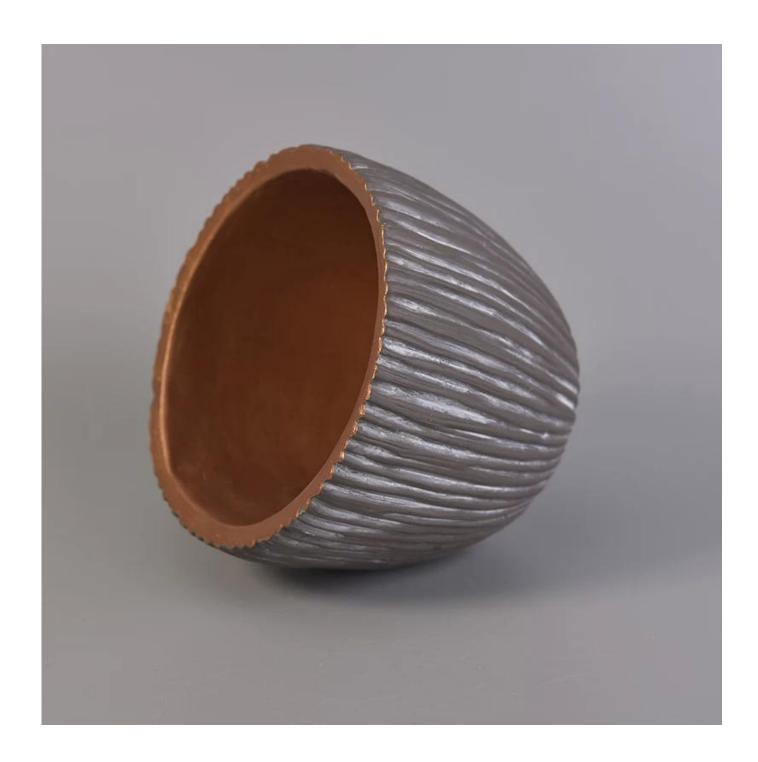

## Low MOQ copper painted bowl design concrete candle vessel

## **Product Details**

| Item Name  | Low MOQ copper painted bowl design concrete candle vessel                           |
|------------|-------------------------------------------------------------------------------------|
| Item No.   | SGYY17041006                                                                        |
| Size       | Top Dia:127mm Bottom Dia:65mm Max Dia:127mm Height:104mm Weight:610g Capacity:626ml |
| Brand name | Sunny Glassware                                                                     |