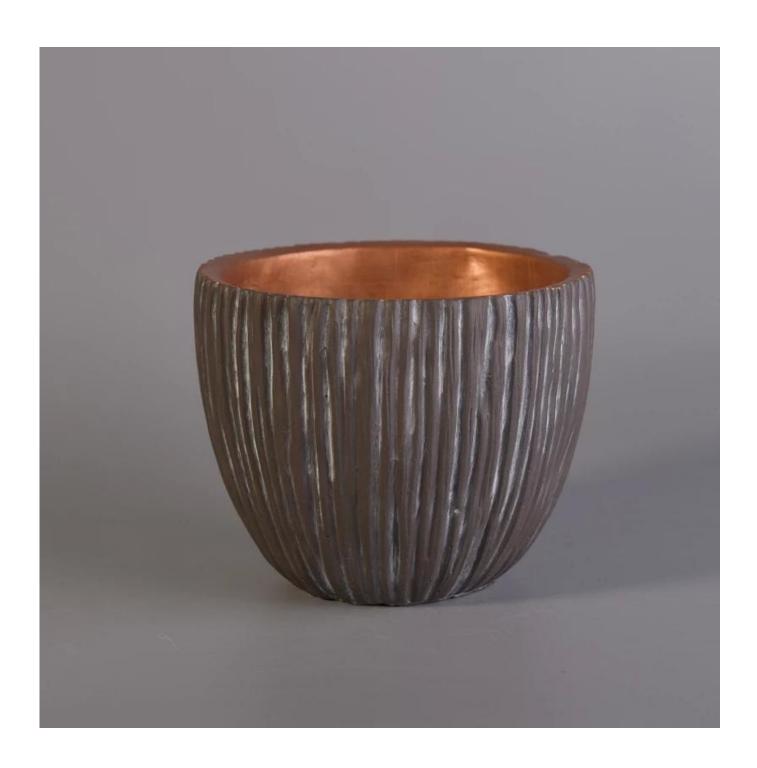

## Low MOQ copper painted bowl design concrete candle vessel

## **Product Details**

| Item Name  | Low MOQ copper painted bowl design concrete candle vessel                           |
|------------|-------------------------------------------------------------------------------------|
| Item No.   | SGYY17041006                                                                        |
| Size       | Top Dia:127mm Bottom Dia:65mm Max Dia:127mm Height:104mm Weight:610g Capacity:626ml |
| Brand name | Sunny Glassware                                                                     |