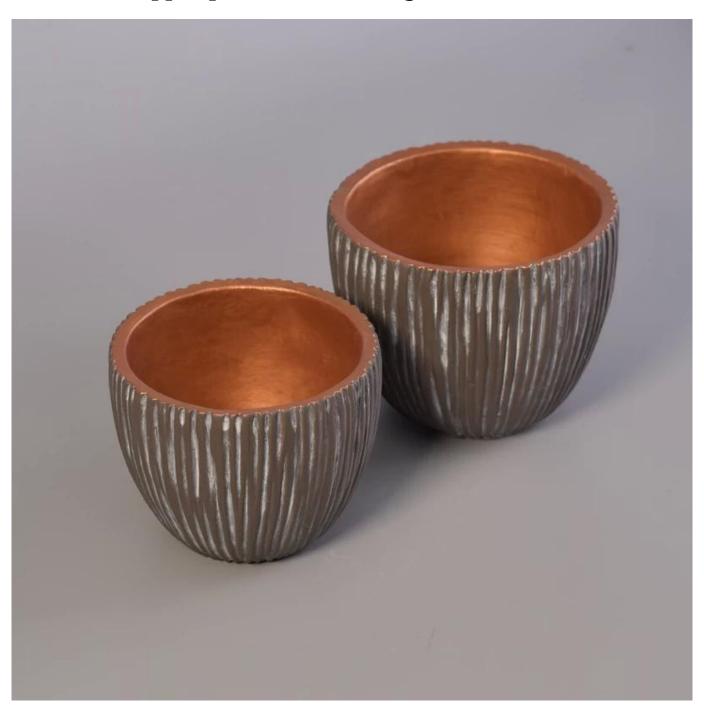

## Low MOQ copper painted bowl design concrete candle vessel

## **Product Details**

| Item Name  | Low MOQ copper painted bowl design concrete candle vessel                           |
|------------|-------------------------------------------------------------------------------------|
| Item No.   | SGYY17041006                                                                        |
| Size       | Top Dia:127mm Bottom Dia:65mm Max Dia:127mm Height:104mm Weight:610g Capacity:626ml |
| Brand name | Sunny Glassware                                                                     |