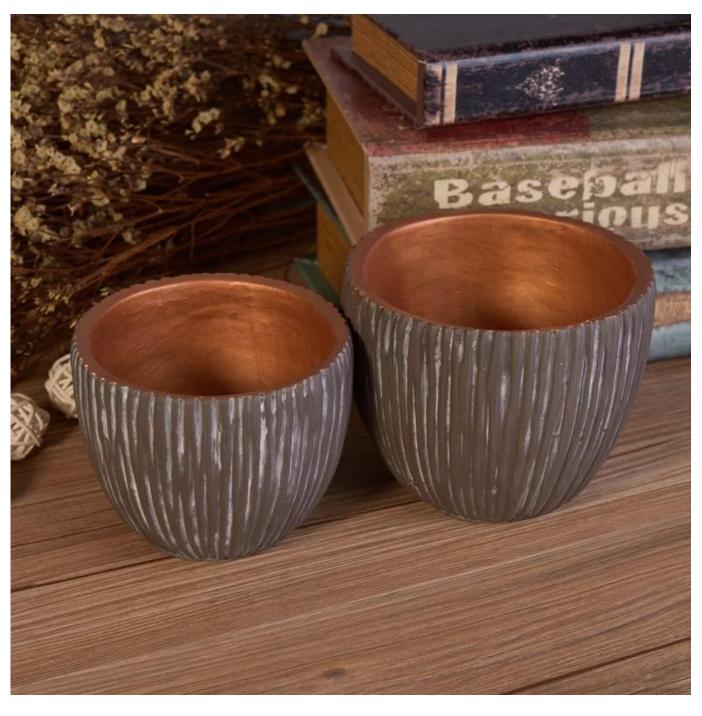

## Low MOQ copper painted bowl design concrete candle vessel

## **Product Details**

| Item Name  | Low MOQ copper painted bowl design concrete candle vessel                           |
|------------|-------------------------------------------------------------------------------------|
| Item No.   | SGYY17041006                                                                        |
| Size       | Top Dia:127mm Bottom Dia:65mm Max Dia:127mm Height:104mm Weight:610g Capacity:626ml |
| Brand name | Sunny Glassware                                                                     |