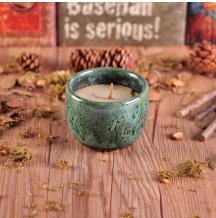

### **Descriptions**

It looks like a painting on the countryside,a white bird standing on the tree branch, which make this cement candle holder special and lovely.