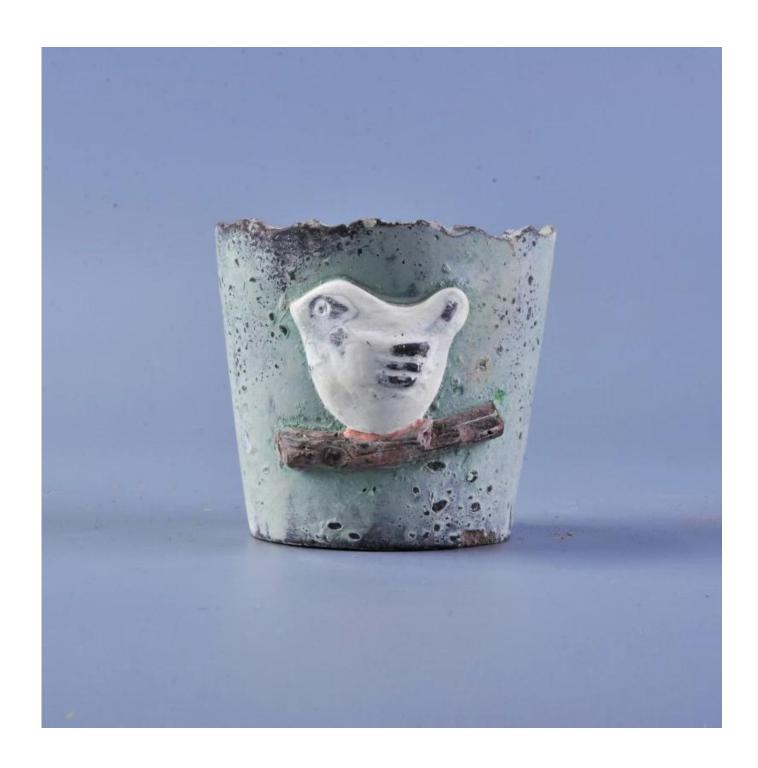

### **Descriptions**

It looks like a painting on the countryside,a white bird standing on the tree branch, which make this cement candle holder special and lovely.