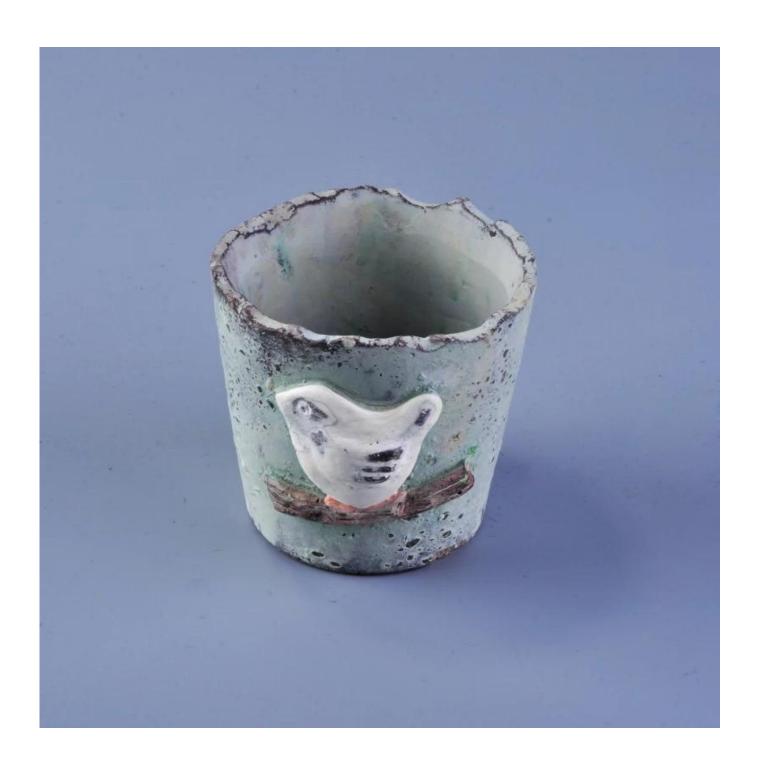

### **Descriptions**

It looks like a painting on the countryside,a white bird standing on the tree branch, which make this cement candle holder special and lovely.