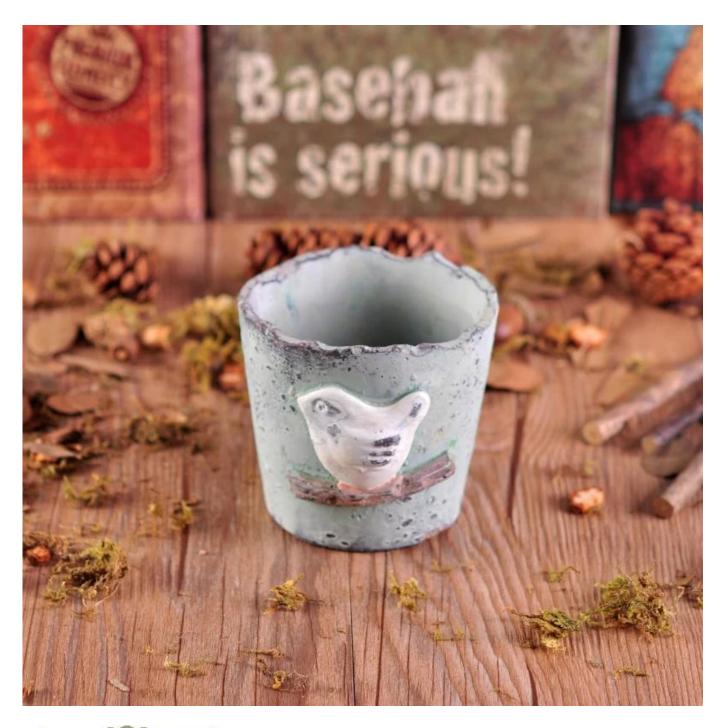

### **Descriptions**

It looks like a painting on the countryside,a white bird standing on the tree branch, which make this cement candle holder special and lovely.