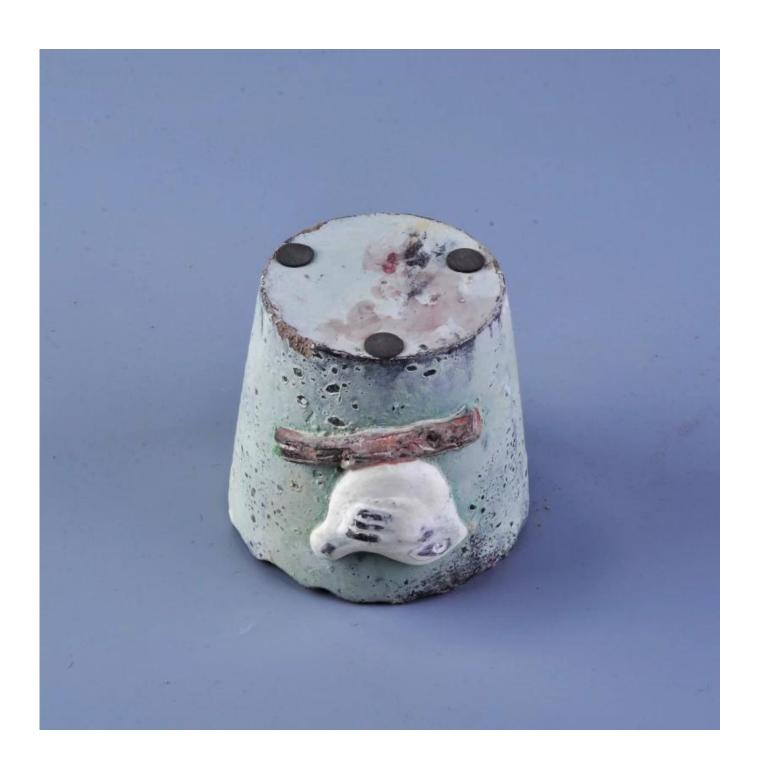

### **Descriptions**

It looks like a painting on the countryside,a white bird standing on the tree branch, which make this cement candle holder special and lovely.