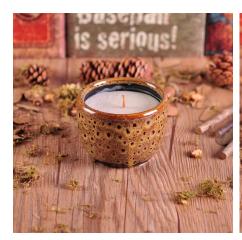

### **Descriptions**

It looks like a painting on the countryside,a white bird standing on the tree branch, which make this cement candle holder special and lovely.