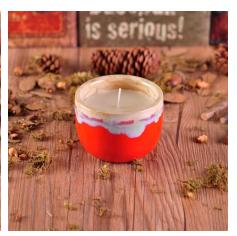

### **Descriptions**

It looks like a painting on the countryside,a white bird standing on the tree branch, which make this cement candle holder special and lovely.