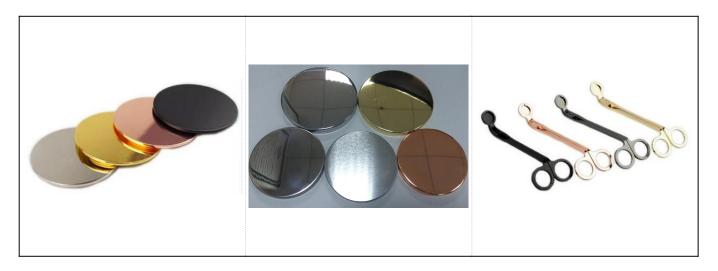

### Matched accessories:

| Material     | Ceramic                                                                                                                                                                                                                                                                                                                                                                                                                                                                                                                                                                                                                                                                                                                             |
|--------------|-------------------------------------------------------------------------------------------------------------------------------------------------------------------------------------------------------------------------------------------------------------------------------------------------------------------------------------------------------------------------------------------------------------------------------------------------------------------------------------------------------------------------------------------------------------------------------------------------------------------------------------------------------------------------------------------------------------------------------------|
| Accessories  | cap, ceramic/metal/wood lid, wax, wick, shear etc                                                                                                                                                                                                                                                                                                                                                                                                                                                                                                                                                                                                                                                                                   |
| Finish       | decal, color coating, mercury, laser, frosted, plating, glazed etc.                                                                                                                                                                                                                                                                                                                                                                                                                                                                                                                                                                                                                                                                 |
| Packing      | 1. 24/36/48/72 pcs per standard export packing carton                                                                                                                                                                                                                                                                                                                                                                                                                                                                                                                                                                                                                                                                               |
|              | 2. Color/white/brown box packing                                                                                                                                                                                                                                                                                                                                                                                                                                                                                                                                                                                                                                                                                                    |
|              | 3. Luxury gift box packing                                                                                                                                                                                                                                                                                                                                                                                                                                                                                                                                                                                                                                                                                                          |
|              | 4. Shrinking packing                                                                                                                                                                                                                                                                                                                                                                                                                                                                                                                                                                                                                                                                                                                |
|              | 5. Individual/set box packing<br>6. Customized packing                                                                                                                                                                                                                                                                                                                                                                                                                                                                                                                                                                                                                                                                              |
| Our strength | <ol> <li>We are the professional <u>candle holder</u> manufacturer, major in different kinds of <u>candle holders</u>, ranging from glass candle holder, ceramic candle holder, marble candle holder, Concrete candle holder, <u>Tin candle holder</u>, <u>Stainless candle jar</u> etc.</li> <li>Perfect for home/store/super market/restaurant/hotel/bar/KTV etc.</li> <li>With professional designer team, which can help design and open new mould based on your requirement.</li> <li>Post processing: color coating, plating, mercury, iridescent, engraving, printing, decal, spray color, frosty, gold plating, hand-drawing etc.</li> <li>Small MOQ is acceptable. We have regular products for supporting you.</li> </ol> |
| Our service  | <ul> <li>* Reply you within 24 hours</li> <li>* Ranges of products for your selections</li> <li>* Completely production system</li> <li>* Cliffield for the second set</li> </ul>                                                                                                                                                                                                                                                                                                                                                                                                                                                                                                                                                   |
|              | * Skilled factory workers                                                                                                                                                                                                                                                                                                                                                                                                                                                                                                                                                                                                                                                                                                           |
|              | * Both machine line and handmade line for your service<br>* Experienced QC team inspect the products comprehensively and strictly according                                                                                                                                                                                                                                                                                                                                                                                                                                                                                                                                                                                         |
|              | to AQL standard                                                                                                                                                                                                                                                                                                                                                                                                                                                                                                                                                                                                                                                                                                                     |
|              | * Creative designer innovate newly products over 15 styles monthly                                                                                                                                                                                                                                                                                                                                                                                                                                                                                                                                                                                                                                                                  |
|              | * Professional Logistic department supply to door service                                                                                                                                                                                                                                                                                                                                                                                                                                                                                                                                                                                                                                                                           |
| MOQ          | 3000pcs                                                                                                                                                                                                                                                                                                                                                                                                                                                                                                                                                                                                                                                                                                                             |