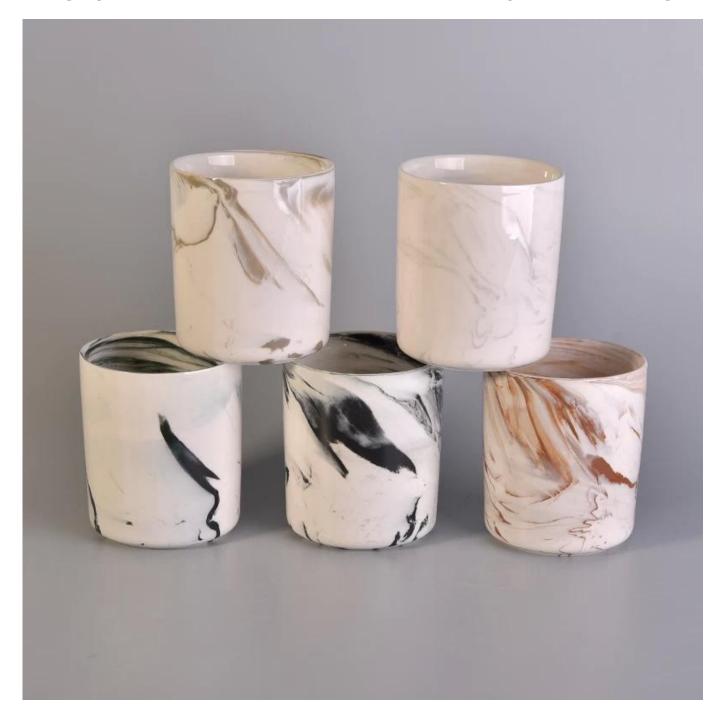

## Long cylinder white marble ceramic candle jars hot selling

| Item No. | SGSN17041022                  |
|----------|-------------------------------|
| Sizes    | Top Dia:89mm                  |
|          | Bottom Dia:83mm               |
|          | Height:101mm                  |
|          |                               |
|          | Weight:272g<br>Capacity:415ml |
|          |                               |

| Material     | Ceramic                                                                                                                                                                                                                                                                                                                                                                                                                                                                                                                                                                                                                                                                                                                             |
|--------------|-------------------------------------------------------------------------------------------------------------------------------------------------------------------------------------------------------------------------------------------------------------------------------------------------------------------------------------------------------------------------------------------------------------------------------------------------------------------------------------------------------------------------------------------------------------------------------------------------------------------------------------------------------------------------------------------------------------------------------------|
| Accessories  | cap, ceramic/metal/wood lid, wax, wick, shear etc                                                                                                                                                                                                                                                                                                                                                                                                                                                                                                                                                                                                                                                                                   |
| Finish       | decal, color coating, mercury, laser, frosted, plating, glazed etc.                                                                                                                                                                                                                                                                                                                                                                                                                                                                                                                                                                                                                                                                 |
| Packing      | 1. 24/36/48/72 pcs per standard export packing carton                                                                                                                                                                                                                                                                                                                                                                                                                                                                                                                                                                                                                                                                               |
|              | 2. Color/white/brown box packing                                                                                                                                                                                                                                                                                                                                                                                                                                                                                                                                                                                                                                                                                                    |
|              | 3. Luxury gift box packing                                                                                                                                                                                                                                                                                                                                                                                                                                                                                                                                                                                                                                                                                                          |
|              | 4. Shrinking packing                                                                                                                                                                                                                                                                                                                                                                                                                                                                                                                                                                                                                                                                                                                |
|              | 5. Individual/set box packing<br>6. Customized packing                                                                                                                                                                                                                                                                                                                                                                                                                                                                                                                                                                                                                                                                              |
| Our strength | <ol> <li>We are the professional <u>candle holder</u> manufacturer, major in different kinds of <u>candle holders</u>, ranging from glass candle holder, ceramic candle holder, marble candle holder, Concrete candle holder, <u>Tin candle holder</u>, <u>Stainless candle jar</u> etc.</li> <li>Perfect for home/store/super market/restaurant/hotel/bar/KTV etc.</li> <li>With professional designer team, which can help design and open new mould based on your requirement.</li> <li>Post processing: color coating, plating, mercury, iridescent, engraving, printing, decal, spray color, frosty, gold plating, hand-drawing etc.</li> <li>Small MOQ is acceptable. We have regular products for supporting you.</li> </ol> |
| Our service  | <ul> <li>* Reply you within 24 hours</li> <li>* Ranges of products for your selections</li> <li>* Completely production system</li> <li>* Cliffield for the second set</li> </ul>                                                                                                                                                                                                                                                                                                                                                                                                                                                                                                                                                   |
|              | * Skilled factory workers                                                                                                                                                                                                                                                                                                                                                                                                                                                                                                                                                                                                                                                                                                           |
|              | * Both machine line and handmade line for your service<br>* Experienced QC team inspect the products comprehensively and strictly according                                                                                                                                                                                                                                                                                                                                                                                                                                                                                                                                                                                         |
|              | to AQL standard                                                                                                                                                                                                                                                                                                                                                                                                                                                                                                                                                                                                                                                                                                                     |
|              | * Creative designer innovate newly products over 15 styles monthly                                                                                                                                                                                                                                                                                                                                                                                                                                                                                                                                                                                                                                                                  |
|              | * Professional Logistic department supply to door service                                                                                                                                                                                                                                                                                                                                                                                                                                                                                                                                                                                                                                                                           |
| MOQ          | 3000pcs                                                                                                                                                                                                                                                                                                                                                                                                                                                                                                                                                                                                                                                                                                                             |