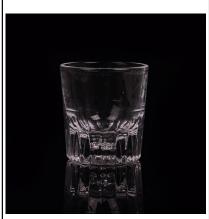

### Round shot glass wholesale glassware suppliers

| Product Details  |                                                                                                                                                                             |
|------------------|-----------------------------------------------------------------------------------------------------------------------------------------------------------------------------|
|                  |                                                                                                                                                                             |
| Material         | Hight White Glass wholesale glassware                                                                                                                                       |
| Crafts           | Machine pressed wholesale glassware                                                                                                                                         |
| Capacity         | 500.000 to 1.000 .000 each month                                                                                                                                            |
| Delivery Time    | 35 days after sample and order confirmation                                                                                                                                 |
| Payment Terms    | T/T 30% down payment, pay the balance due to see a copy of the bill of lading                                                                                               |
| Transport        | Maritime transport, air transport, international express delivery; guests designated freight forwarding                                                                     |
| Product Features | <ol> <li>Machine Pressed wholesale glassware</li> <li>Can be used in hotels, home, bar, restaurant, party etc.</li> <li>Environmental material</li> <li>FDA test</li> </ol> |

## Machine pressed