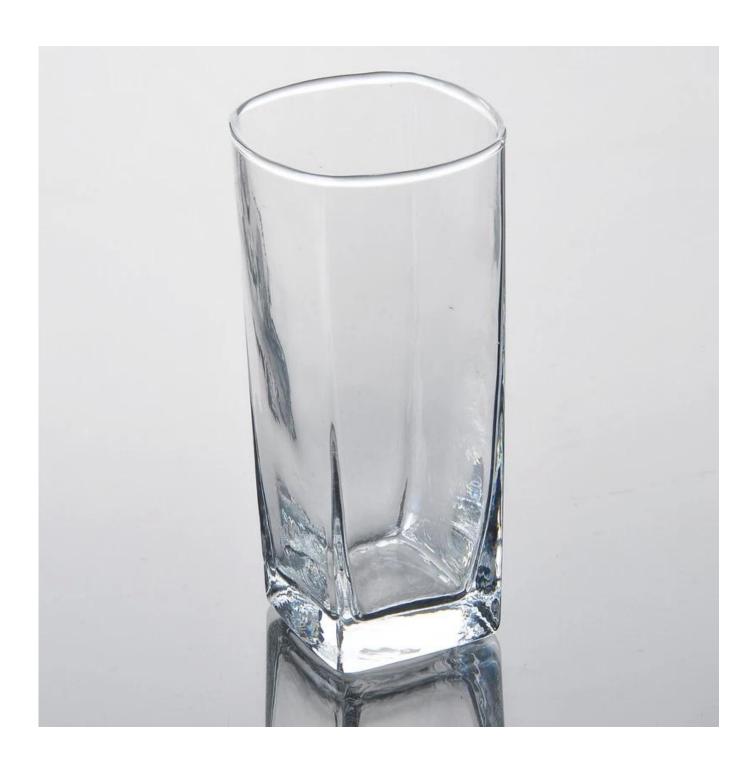

### Round shot glass wholesale glassware suppliers

| Product Details  |                                                                                                                                                                             |
|------------------|-----------------------------------------------------------------------------------------------------------------------------------------------------------------------------|
|                  |                                                                                                                                                                             |
| Material         | Hight White Glass wholesale glassware                                                                                                                                       |
| Crafts           | Machine pressed wholesale glassware                                                                                                                                         |
| Capacity         | 500.000 to 1.000 .000 each month                                                                                                                                            |
| Delivery Time    | 35 days after sample and order confirmation                                                                                                                                 |
| Payment Terms    | T/T 30% down payment, pay the balance due to see a copy of the bill of lading                                                                                               |
| Transport        | Maritime transport, air transport, international express delivery; guests designated freight forwarding                                                                     |
| Product Features | <ol> <li>Machine Pressed wholesale glassware</li> <li>Can be used in hotels, home, bar, restaurant, party etc.</li> <li>Environmental material</li> <li>FDA test</li> </ol> |

## Machine pressed